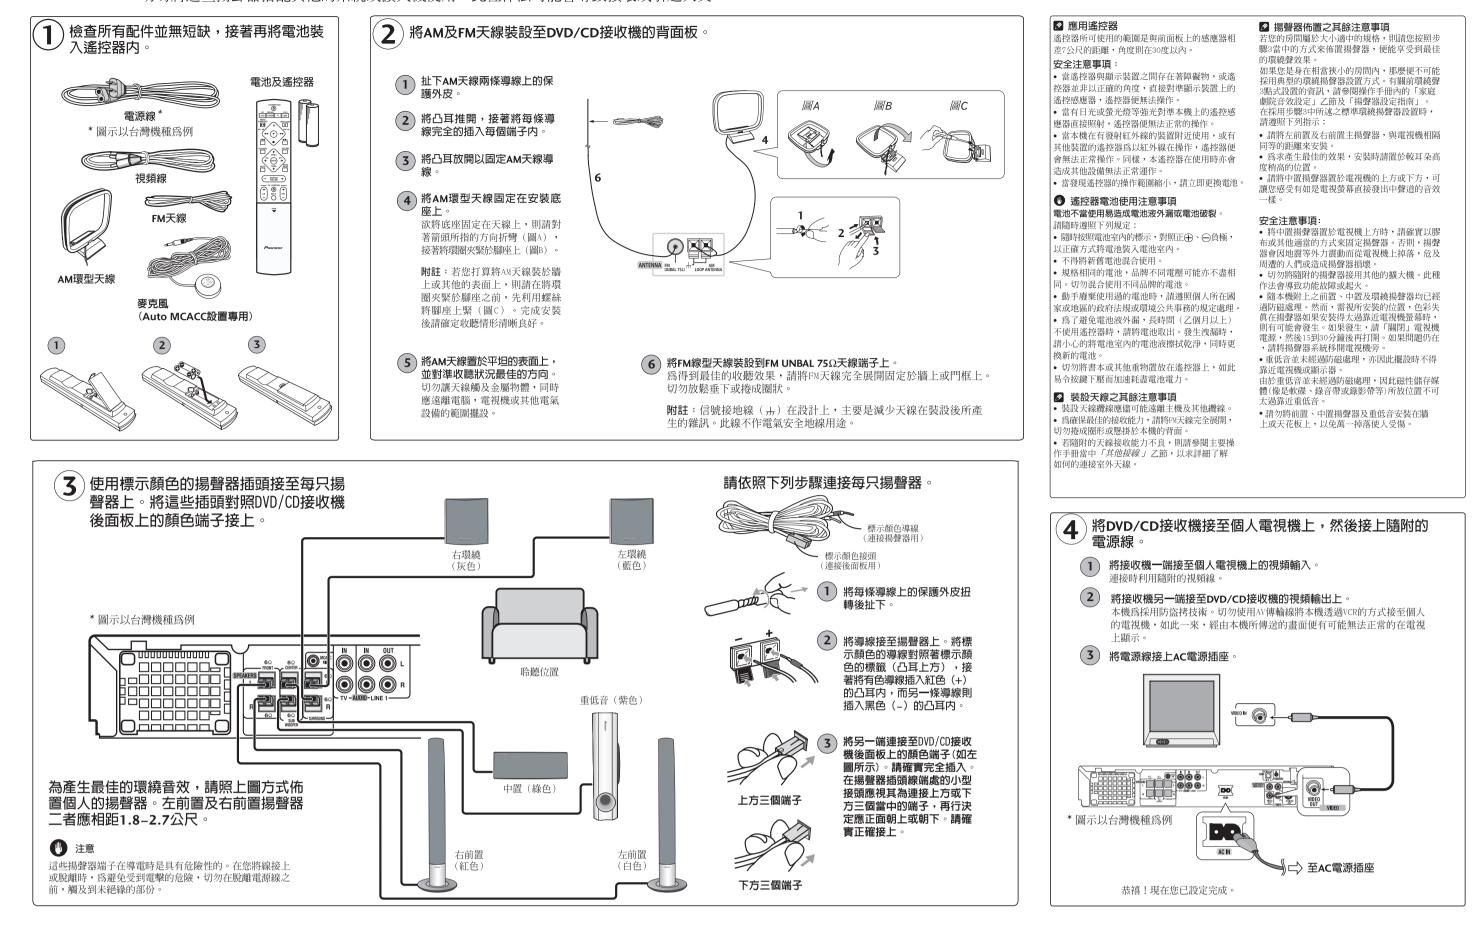

## 設定您的DVD/CD接收機

注意 連接本系統或變更接線方式時,請確實利用STANDBY/ON按鍵先將電源關閉,並將電源線自AC電源插座上脫離。 切勿將這些揚聲器搭配其他的系統或擴大機使用,此種作法可能會導致損壞或引起火災。

組裝揚聲器支架及固定您的前置揚聲器

擺設重低音(僅適用於台灣機種)

Free Manuals Download Website <u>http://myh66.com</u> <u>http://usermanuals.us</u> <u>http://www.somanuals.com</u> <u>http://www.4manuals.cc</u> <u>http://www.4manuals.cc</u> <u>http://www.4manuals.cc</u> <u>http://www.4manuals.com</u> <u>http://www.404manual.com</u> <u>http://www.luxmanual.com</u> <u>http://aubethermostatmanual.com</u> Golf course search by state