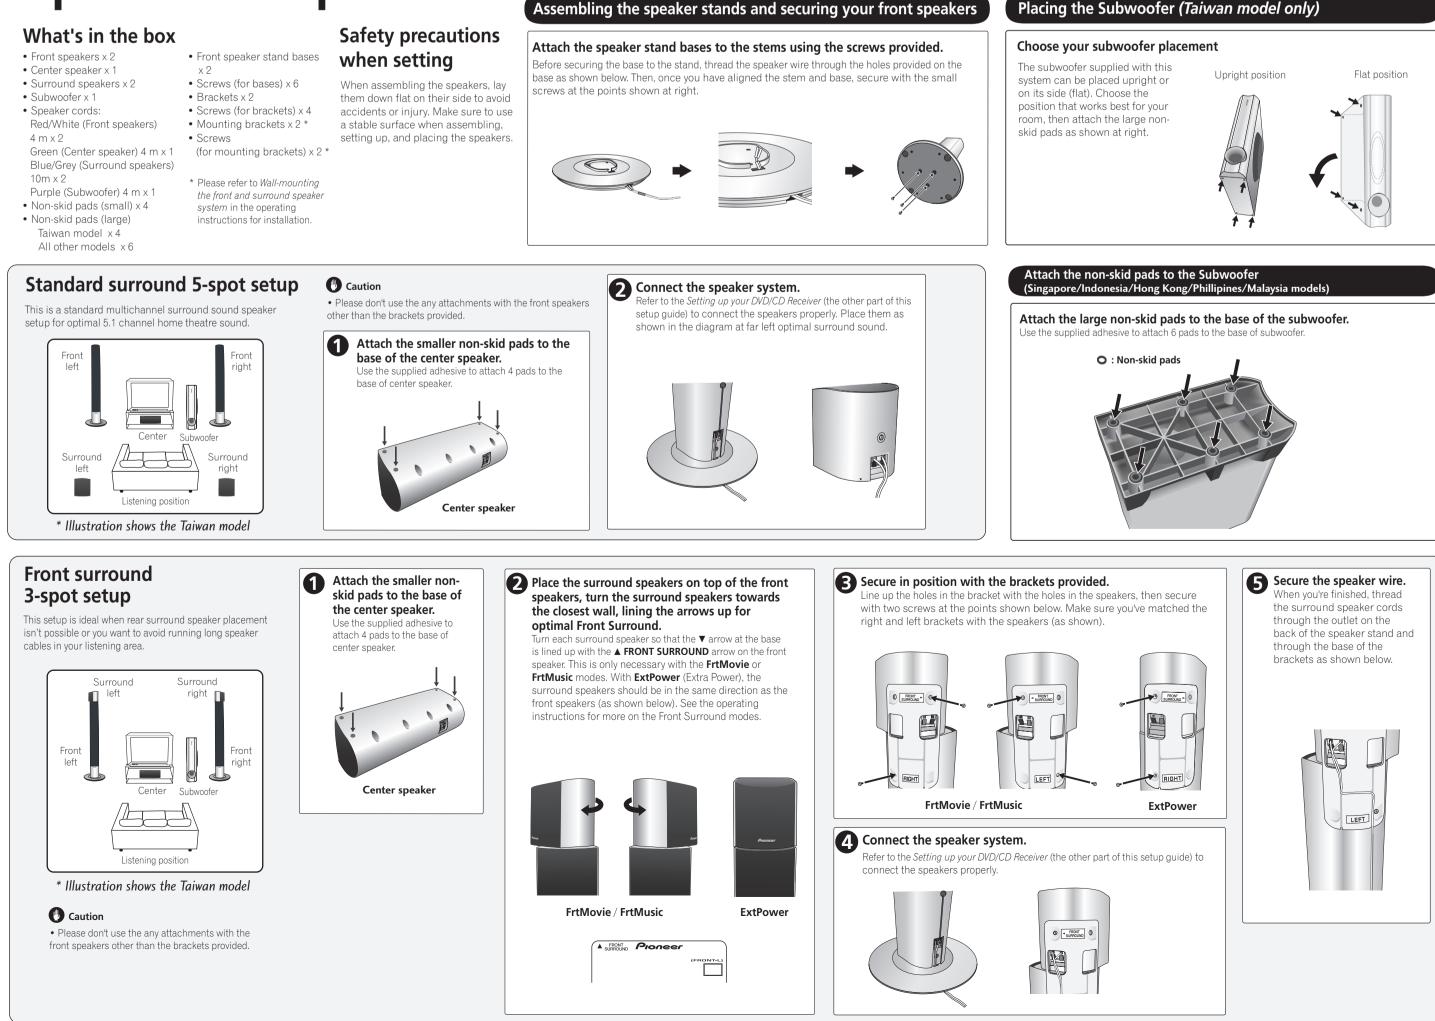

## **Setting up your DVD/CD Receiver**

When connecting this system or changing connections, be sure to switch the power off with the STANDBY/ON button, and disconnect the power cord from the AC outlet. Caution Do not use these speakers with any other system or amplifier as this may result in damage or fire.