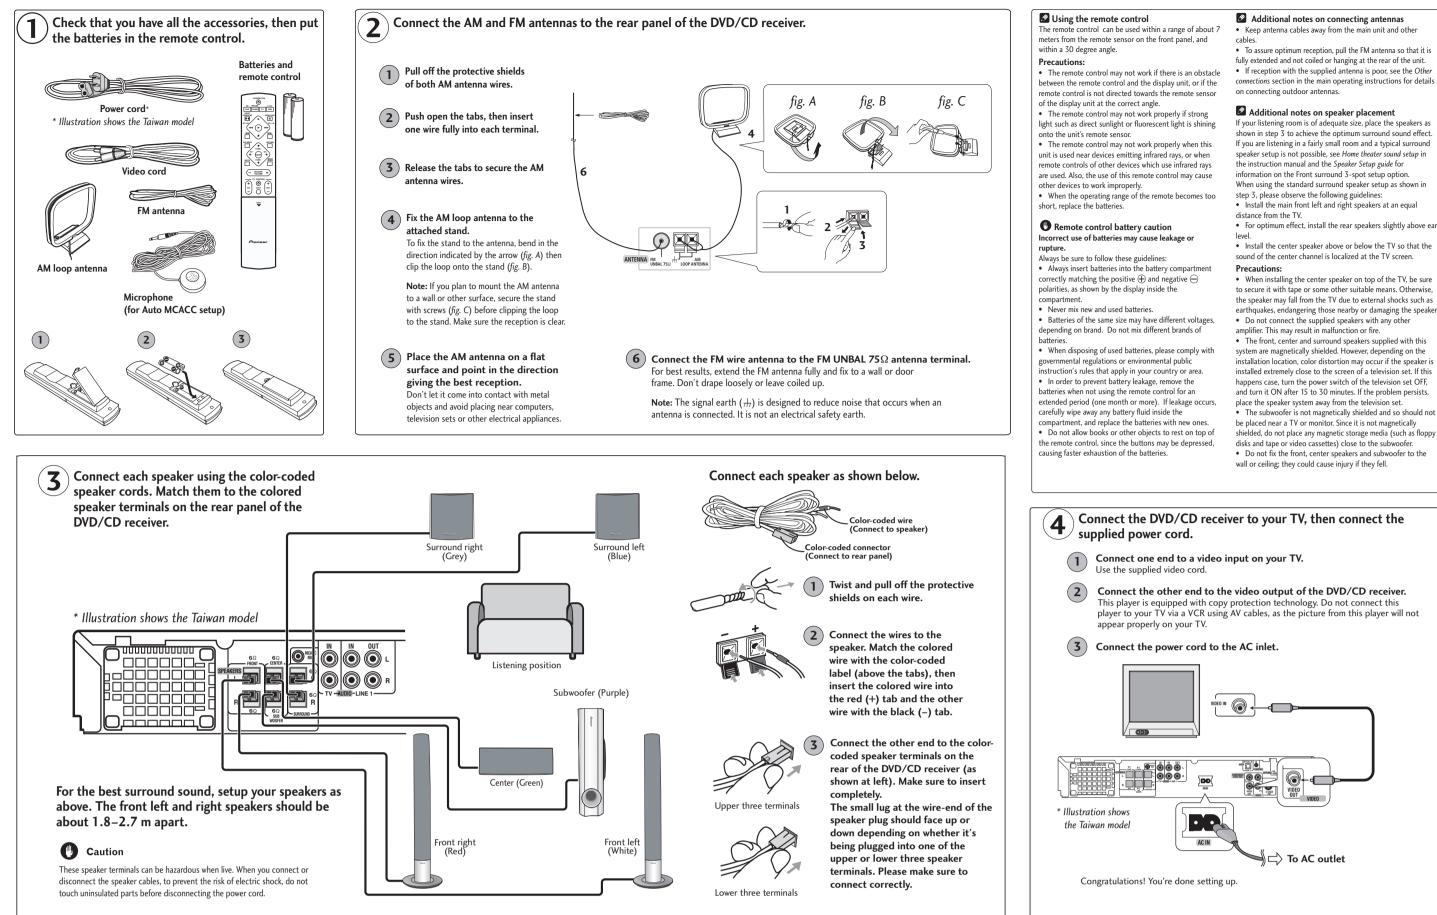

## **Setting up your DVD/CD Receiver**

When connecting this system or changing connections, be sure to switch the power off with the STANDBY/ON button, and disconnect the power cord from the AC outlet. Caution Do not use these speakers with any other system or amplifier as this may result in damage or fire.