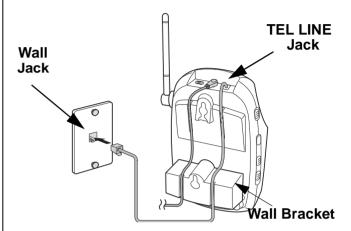

### Connect to a Phone Line

When the handset battery pack is fully charged, plug the telephone cord into the **TEL LINE** jack on the back of the base. Plug the other end into a telephone wall jack.

**Note:** The illustration shows the wall-mount bracket attached. See page 9 of your Owner's Manual for how to attach and use the bracket.