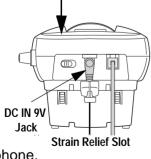

# Install and Charge the Handset Battery

- Press down and slide off the battery cover.
- 2. Remove the battery pack and plug the battery pack's connector into the socket in the battery compartment (fits only one way). Replace the battery pack and the cover.
- Insert the AC adapter's barrel plug into the base's DC IN 9V jack on the back of the base, and route the excess cord through the strain relief slot.
- 4. Place the handset on the base and charge continuously for 15-20 hours before using the phone.

Plug the adapter

into a wall outlet.

Connector