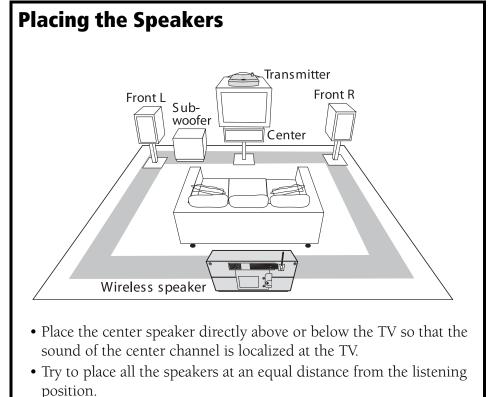

## Listening to TV Audio Through the System

Connect a stereo audio cable (not supplied) from the audio outputs of your TV to the **TV IN** jacks on this system.

- Make sure you disconnect power from all components.
- The wireless mode is the default setting.
- Connect each speaker using the color-coded speaker cable. Match them to the colored labels above the speaker terminals.
- Do not connect any of the supplied speakers to any other amplifier. This may result in malfunction or fire.