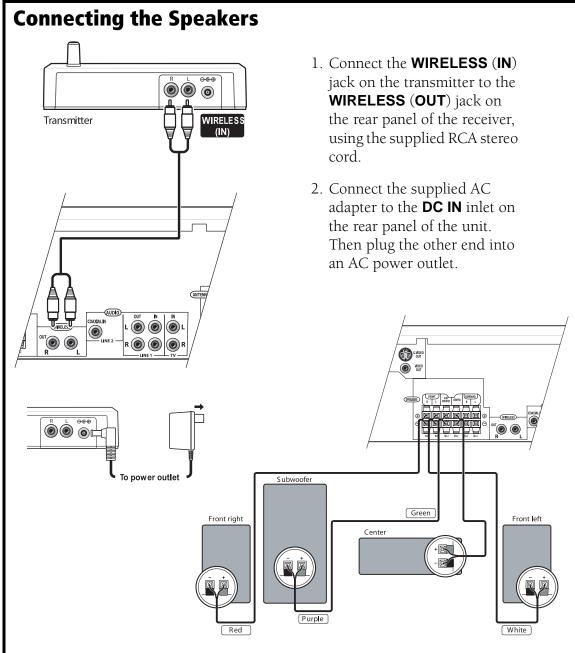

## Listening to TV Audio Through the System

Connect a stereo audio cable (not supplied) from the audio outputs of your TV to the **TV IN** jacks on this system.

- Make sure you disconnect power from all components.
- The wireless mode is the default setting.
- Connect each speaker using the color-coded speaker cable. Match them to the colored labels above the speaker terminals.
- Do not connect any of the supplied speakers to any other amplifier. This may result in malfunction or fire.