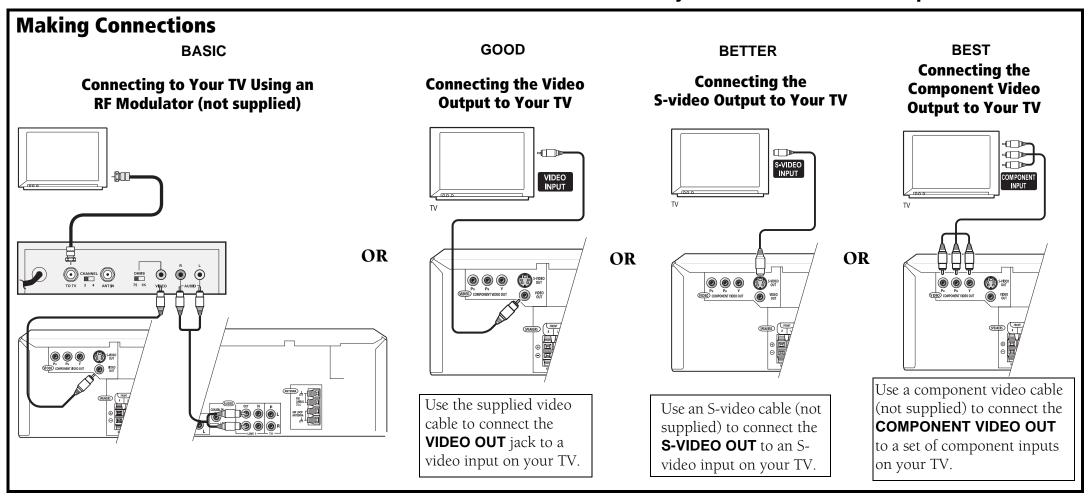

31-5029

## QUICK START

## **ENGLISH**

## 5 DVD Home Theater in a Box with Wireless Rear Speakers

Refer to your Owner's Manual for complete instructions.







The remote requires two AA batteries (not supplied).

## Listening to TV Audio Through the System



Connect a stereo audio cable (not supplied) from the audio outputs of your TV to the **TV IN** jacks on this system.



- Make sure you disconnect power from all components.
- The wireless mode is the default setting.
- Connect each speaker using the color-coded speaker cable. Match them to the colored labels above the speaker terminals.
- Do not connect any of the supplied speakers to any other amplifier. This may result in malfunction or fire.

Free Manuals Download Website

http://myh66.com

http://usermanuals.us

http://www.somanuals.com

http://www.4manuals.cc

http://www.manual-lib.com

http://www.404manual.com

http://www.luxmanual.com

http://aubethermostatmanual.com

Golf cou