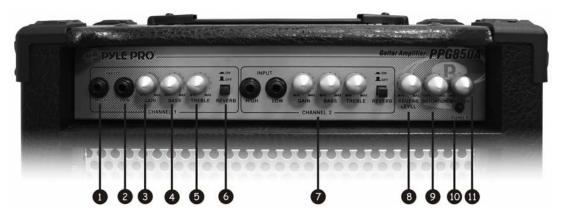

# PPG850A Guitar Amplifier

- 1) High Input Jack: Connect high level devices to this jack.
- Low Input Jack: Connect low level devices to this jack.
- 3) Gain: This sets the volume gain level for Channel 1.
- **4)** Bass: This control adjusts the low frequency level.
- **5) Treble:** This control adjusts the high frequency level.
- **6)** Reverb: Switches on/off the reverb effect for Channel 1.

- 7) Channel 2 Controls: Same as for Channel 1.
- 8) Reverb level: Adjusts overall reverb level for both channels.
- Distortion: Adjusts overall distortion effect. Turn to off for no effect.
- **10) Power LED:** Illuminates when power is switched on.
- 11) Master: Adjusts overall volume.