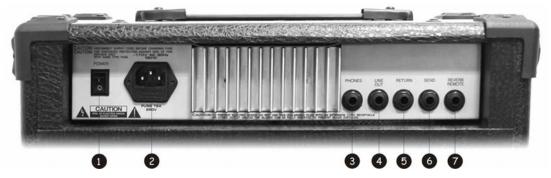

- Power Switch: Switches amplifier on/off.
- 2) Power Cord: Connect the included power cord here. Plug into a grounded power outlet only!
- 3) Phones: This is your headphone connection. Inserting the headphones disables the internal speaker (great for practicing).
- 4) Line Out: Lets you output a line level signal (non-amplified). Internal speaker is <u>not</u> disabled.
- 5) Return: Use this jack to bring back processed signal (see 6).

- **6) Send:** This jack lets you insert an effects processor into the signal path.
- 7) Reverb Remote: Connect a footswitch (not included) to remotely switch on/off the internal reverb effect.