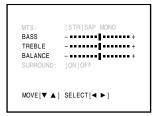

TER | Movie-like picture qualities (factory-set)                                                                                      |
| MEMORY  | The picture qualities you adjusted (see "Adjusting the picture quality" on page 20 and "Selecting the color temperature" above) |

- 1 Press **MENU** until the Picture 2 menu is displayed on-screen.
- 2 Press ▼ or ▲ until PICTURE PREFERENCE is displayed in purple.
- 3 Press ◀ or ▶ until the desired mode is displayed in purple.





#### **Adjusting the sound**

You can adjust the sound quality (BASS, TREBLE and BALANCE) to suit your taste.



#### **Adjusting the sound quality**

- 1 Press **MENU** until the Audio menu is displayed on-screen.
- 2 Press ▲ or ▼ until the item you want to adjust is displayed in purple (bass, treble, or balance).



**3** Press  $\blacktriangleleft$  or  $\blacktriangleright$  to adjust the level.





| Selection | Pressing                    |                            |  |
|-----------|-----------------------------|----------------------------|--|
| Selection | ◀                           | <b>•</b>                   |  |
| BASS      | weaker                      | stronger                   |  |
| TREBLE    | weaker                      | stronger                   |  |
| BALANCE   | decreases the right channel | decreases the left channel |  |

#### **Using the off-timer (sleep timer)**

You can use the off-timer to set the TV to turn off automatically after a specified amount of time (in 10-minute increments up to 3 hours).



#### Setting the off-timer

1 Press **MENU** until the Setup menu