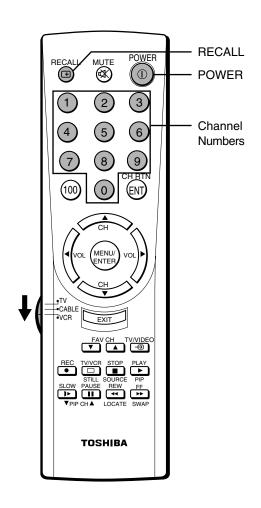

#### Location of controls on TV and remote control

For details on the use of each control, refer to pages in brackets.

#### Remote control

- The shaded buttons in the picture below glow in the dark.
- Only the buttons used to operate the TV are described here.

- 1 Find the code for your brand of VCR or cable TV converter in the code tables on pages 12–13.
  - If more than one code is listed, try each one separately until you find one that works.
- **2** Set the **TV/CABLE/VCR** switch to VCR (for a VCR), or CABLE (for a cable TV converter).
- **3** While holding down **RECALL**, press the **Channel Number** buttons to enter the 3-digit code for your brand of VCR or converter.
- **4** To test the code, turn the VCR or converter on, point the remote control at it, and press **POWER**.
  - -If the correct code was entered, the VCR or converter will turn off.
  - If the VCR or converter does not respond, repeat steps 1—4 using another code.
  - -If the VCR or converter does not respond to a different code, you will need to use the remote control that came with your VCR or converter.
- **5** Set the **TV/CABLE/VCR** switch to TV to control the TV.