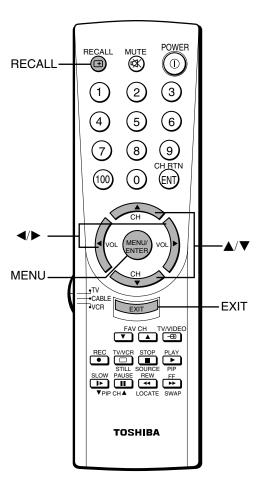

#### Location of controls on TV and remote control

For details on the use of each control, refer to pages in brackets.

#### Remote control

- The shaded buttons in the picture below glow in the dark.
- Only the buttons used to operate the TV are described here.

# Using the remote control with a VCR or cable TV converter

- To use your TV remote control to operate a VCR, set the **TV/CABLE/VCR** switch to VCR. The shaded buttons shown in the picture below will then operate the VCR; the unshaded buttons will operate the TV as usual.
- To use your TV remote control to operate a cable TV converter, set the **TV/CABLE/VCR** switch to CABLE. The shaded buttons shown in the picture below will then operate the converter; the unshaded buttons will operate the TV as usual.
- If you have a non-Toshiba VCR or cable TV converter, you must first program the remote control to recognize your VCR or converter brand (see pages 11–13 for details).

# Point the remote control at the VCR or cable TV converter