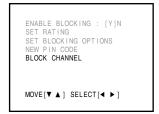

CODE
TO TEMPORARILY UN-BLOCK
\*\*\*
SELECT[0-9] END[EXIT]

All blocking is disabled until the TV is turned off, and will be enabled when the TV is turned on again.

If a wrong PIN code is entered, the message, "Incorrect PIN Code" appears. Enter the code again. See page 28 for details on entering the PIN code.

INCORRECT PIN CODE
PLEASE ENTER PIN CODE
TO TEMPORARILY UN-BLOCK
\*\*\*\*

SELECT[0-9] END[EXIT]

#### **BLOCK CHANNEL function**

You can use the BLOCK CHANNEL function to block specific channels. You will not be able to tune blocked channels unless you clear the setting.

You can block a maximum of 4 TV channels and 4 CABLE channels.

#### To block channels:

- **1** Select the channel you want to block.
- While in the V-CHIP CONTROL menu, press
  ▼ or ▲ to select BLOCK CHANNEL.



3 Press ◀ or ▶ to display the BLOCK CHANNEL menu.



4 Press ◀ or ▶ to select SET, and then press ▼ or ▲ until the channel number to be blocked ("2" in this example) replaces "0" in the menu.



- 5 Repeat steps 1–4 for other channels.
- **6** Tune the TV to another channel before turning off the TV or the TV will be on a blocked channel the next time you turn it on.

#### To unblock channels:

- 1 Repeat steps 2–4 above, selecting CLEAR in step 4 (instead of SET).
- 2 Press ▼ or ▲ until "0" replaces the channel numbers (this unblocks all blocked channels; you cannot unblock individual channels).



**3** Press **EXIT** to clear the on-screen display.

#### **Specifications**

Television system NTSC standard

Channel coverage VHF: 2 through 13 UHF: 14 through 69

Cable TV: mid band (A-8