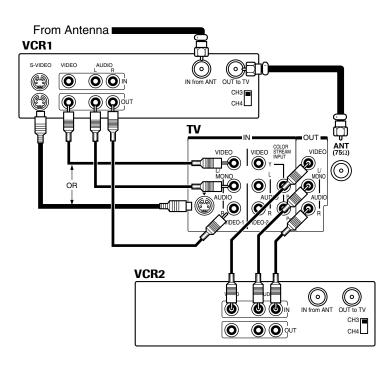

#### Connecting two VCRs

This connection allows you to record (dub/edit) from one VCR to another VCR while watching a videotape. You also can record from one TV channel while watching another channel.

#### You will need:

- · one coaxial cable
- two pairs of audio cables (two single audio cables for mono VCRs)
- two video cables (for video cable type, see "Note Regarding Picture Quality" on page 5).

#### Note:

Do not connect the same VCR to both output and input jacks on the TV.

To record (dub/edit) from VCR 1 to VCR 2, the TV must select VIDEO-1, and VCR 2 must select LINE IN.