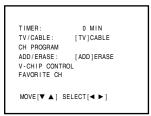

#### **Contents**

| Set Up ————                                     | Basic Operation ———————————————————————————————————— |    |
|-------------------------------------------------|------------------------------------------------------|----|
| Introduction4                                   | Watching TV programs or videotapes                   | 18 |
| Exploring your new TV 4                         | Selecting a TV channel                               | 18 |
| Selecting a location for your TV 4              | Selecting the video input source                     | 18 |
| Connecting your TV5                             | About the DEMO (Demonstration) mode                  | 18 |
| Note regarding picture quality when connecting  | Convenient remote control functions                  | 19 |
| video equipment 5                               | Displaying on-screen information                     | 19 |
| Connecting a VCR 5                              | Muting the sound                                     | 19 |
| Connecting a cable converter box 5              | Changing quickly between two channels                | 19 |
| Connecting a cable converter box and a VCR 6    | Adjusting the picture                                | 20 |
| Connecting a satellite receiver and a VCR 6     | Adjusting the picture quality                        | 20 |
| Connecting a DVD player with component video    | Selecting the color temperature                      | 21 |
| and a VCR 7                                     | Selecting the picture preference function            | 21 |
| Connecting two VCRs                             | Adjusting the sound                                  | 22 |
|                                                 | Adjusting the sound quality                          | 22 |
| Preparation —                                   | Using the off-timer (sleep timer)                    | 23 |
| Preparing the remote control for use 8          | Setting the off-timer                                | 23 |
| Installing the remote control batteries         | Canceling the off-timer                              | 23 |
| Location of controls on TV and remote control 9 | Selecting stereo/SAP broadcasts                      | 24 |
| Using the remote control with a VCR or          | Listening to stereo sound                            | 24 |
| cable TV converter 10                           | Activating the surround sound effect                 | 24 |
| Programming the remote control for use with a   | Listening to a second audio program (SAP)            | 25 |
| non-Toshiba VCR or cable TV converter 11        |                                                      |    |
| Menu function (general instructions) 14         | Advanced Operation —                                 |    |
| First-time operation                            | Using the favorite channel programming feature.      | 26 |
| Turning the TV set on                           | Programming your favorite channels                   | 26 |
| Selecting the on-screen display language        | Selecting your favorite channels                     | 26 |
| Understanding the Auto Power Off feature        | Using the closed caption feature                     | 27 |
| Understanding the Last Mode Memory feature 15   | Viewing captions or text                             | 27 |
| Programming the channel memory 16               | Using the V-CHIP control feature                     | 28 |
| TV/CABLE function                               | Opening the V-CHIP CONTROL menu                      | 28 |
| CH PROGRAM function                             | Adjusting the V-CHIP CONTROL menu                    | 29 |
| ADD/ERASE function                              | ENABLE BLOCKING                                      | 29 |
|                                                 | SET RATING                                           | 29 |
|                                                 |                                                      | 29 |
|                                                 | MPAA RATINGS                                         |    |
|                                                 | TV RATINGS                                           |    |
|                                                 |                                                      |    |
|                                                 | TV RATINGS                                           | 30 |
|                                                 | TV RATINGSSET BLOCKING OPTIONS                       | 30 |