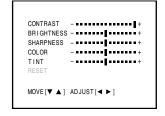

#### Introduction

This owner's manual applies to models 32A41 and 36A41, and there are slight differences between them. Model 32A41 is used in this manual for illustration purposes. Instructions in this manual are based on using the buttons on the remote control. Check the model of your TV before using this manual. Write your model and serial numbers in the spaces provided on the cover for your records.