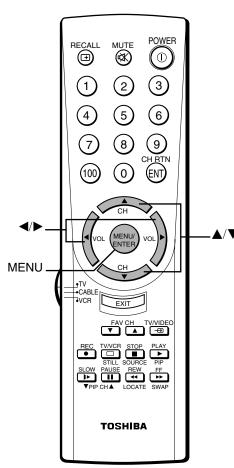

#### Location of controls on TV and remote control

For details on the use of each control, refer to pages in brackets.

#### Remote control

- The shaded buttons in the picture below glow in the dark.
- Only the buttons used to operate the TV are described here.

# Using the remote control with a VCR or cable TV converter

- To use your TV remote control to operate a VCR, set the **TV/CABLE/VCR** switch to VCR. The shaded buttons shown in the picture below will then operate the VCR; the unshaded buttons will operate the TV as usual.
- To use your TV remote control to operate a cable TV converter, set the **TV/CABLE/VCR** switch to CABLE. The shaded buttons shown in the picture below will then operate the converter; the unshaded buttons will operate the TV as usual.
- If you have a non-Toshiba VCR or cable TV converter, you must first program the remote control to recognize your VCR or converter brand (see pages 11–13 for details).

# Point the remote control at the VCR or cable TV converter