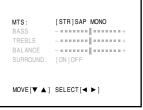

| TV Model       | TV Stand |
|----------------|----------|
| 32 <b>A</b> 41 | ST3240   |
| 36A41          | ST3641   |

#### **Connecting your TV**

If you have not connected electronic equipment before, or you have been frustrated in the past, you may wish to read this section. (Cables are not supplied.)

- A coaxial cable is the standard cable that comes in from your antenna or cable converter box. Coaxial cables use "F" connectors.
- Audio and video cables are usually color-coded according to use: yellow for video; red and white for audio. The red audio cable is for the stereo right channel; the white audio cable is for the stereo (or mono) left channel. If you look at the back panel of the TV, you will see that the terminals are color-coded in the same manner as the cables.