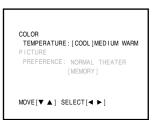

<b>&gt;</b> |  |
| CONTRAST   | lower    | higher      |  |
| BRIGHTNESS | darker   | lighter     |  |
| SHARPNESS  | softer   | sharper     |  |
| COLOR      | paler    | deeper      |  |
| TINT       | reddish  | greenish    |  |

#### To reset the Picture and Sound adjustments to the factory settings (maximum CONTRAST and all other adjustments centered):

- 1 Press **MENU** until the Picture 1 menu is displayed on-screen.
- 2 Press ▲ or ▼ until RESET is displayed in purple.
- $\mathbf{3}$  Press  $\blacktriangleleft$  or  $\blacktriangleright$ .





#### Selecting the color temperature

The color temperature modes change the color tones of the picture.

- 1 Press **MENU** until the Picture 2 menu is displayed on-screen.
- 2 Press ▼ or ▲ until COLOR TEMPERATURE is displayed in purple.



Note:

The RESET function returns the picture and audio

BRIGHTNESS......Center

• COLOR ...... Center • TINT ..... Center

SHARPNESS ......Center

COLOR TEMPERATURE ......COOL

• PICTURE PREFERENCE ......NORMAL
• BASS .......Center

• TREBLE ...... Center • BALANCE ..... Center

functions to the following factory settings:
• CONTRAST...... Max.

3 Press ◀ or ▶ until the desired mode is displayed in purple.

| Mode   | Picture tone |
|--------|--------------|
| COOL   | Bluish       |
| MEDIUM | Neutral      |
| WARM   | Reddish      |



#### Selecting the picture preference function

You can adjust the picture qualities to one of the following modes:

| Mode    | Picture quality