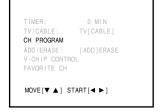

#### **Contents**

| Set Up ————                                     | Basic Operation ———————————————————————————————————— |    |
|-------------------------------------------------|------------------------------------------------------|----|
| Introduction4                                   | Watching TV programs or videotapes                   | 18 |
| Exploring your new TV 4                         | Selecting a TV channel                               | 18 |
| Selecting a location for your TV 4              | Selecting the video input source                     | 18 |
| Connecting your TV5                             | About the DEMO (Demonstration) mode                  | 18 |
| Note regarding picture quality when connecting  | Convenient remote control functions                  | 19 |
| video equipment 5                               | Displaying on-screen information                     | 19 |
| Connecting a VCR 5                              | Muting the sound                                     | 19 |
| Connecting a cable converter box 5              | Changing quickly between two channels                | 19 |
| Connecting a cable converter box and a VCR 6    | Adjusting the picture                                | 20 |
| Connecting a satellite receiver and a VCR 6     | Adjusting the picture quality                        | 20 |
| Connecting a DVD player with component video    | Selecting the color temperature                      | 21 |
| and a VCR 7                                     | Selecting the picture preference function            | 21 |
| Connecting two VCRs                             | Adjusting the sound                                  | 22 |
|                                                 | Adjusting the sound quality                          | 22 |
| Preparation —                                   | Using the off-timer (sleep timer)                    | 23 |
| Preparing the remote control for use 8          | Setting the off-timer                                | 23 |
| Installing the remote control batteries         | Canceling the off-timer                              | 23 |
| Location of controls on TV and remote control 9 | Selecting stereo/SAP broadcasts                      | 24 |
| Using the remote control with a VCR or          | Listening to stereo sound                            | 24 |
| cable TV converter 10                           | Activating the surround sound effect                 | 24 |
| Programming the remote control for use with a   | Listening to a second audio program (SAP)            | 25 |
| non-Toshiba VCR or cable TV converter 11        |                                                      |    |
| Menu function (general instructions) 14         | Advanced Operation —                                 |    |
| First-time operation                            | Using the favorite channel programming feature.      | 26 |
| Turning the TV set on                           | Programming your favorite channels                   | 26 |
| Selecting the on-screen display language        | Selecting your favorite channels                     | 26 |
| Understanding the Auto Power Off feature        | Using the closed caption feature                     | 27 |
| Understanding the Last Mode Memory feature 15   | Viewing captions or text                             | 27 |
| Programming the channel memory 16               | Using the V-CHIP control feature                     | 28 |
| TV/CABLE function                               | Opening the V-CHIP CONTROL menu                      | 28 |
| CH PROGRAM function                             | Adjusting the V-CHIP CONTROL menu                    | 29 |
| ADD/ERASE function                              | ENABLE BLOCKING                                      | 29 |
|                                                 | SET RATING                                           | 29 |
|                                                 |                                                      | 29 |
|                                                 | MPAA RATINGS                                         |    |
|                                                 | TV RATINGS                                           |    |
|                                                 |                                                      |    |
|                                                 | TV RATINGS                                           | 30 |
|                                                 | TV RATINGSSET BLOCKING OPTIONS                       | 30 |