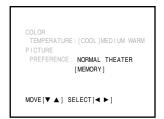

|
|---------|---------------------------------------------------------------------------------------------------------------------------------|
| NORMAL  | Normal picture qualities (factory-set)                                                                                          |
| THEATER | Movie-like picture qualities (factory-set)                                                                                      |
| MEMORY  | The picture qualities you adjusted (see "Adjusting the picture quality" on page 20 and "Selecting the color temperature" above) |

- 1 Press **MENU** until the Picture 2 menu is displayed on-screen.
- 2 Press ▼ or ▲ until PICTURE PREFERENCE is displayed in purple.
- 3 Press ◀ or ▶ until the desired mode is displayed in purple.





#### **Adjusting the sound**

You can adjust the sound quality (BASS, TREBLE and BALANCE) to suit your taste.



#### **Adjusting the sound quality**

- 1 Press **MENU** until the Audio menu is displayed on-screen.
- 2 Press ▲ or ▼ until the item you want to adjust is displayed in purple (bass, treble, or balance).



**3** Press  $\blacktriangleleft$  or  $\blacktriangleright$  to adjust the level.





| Selection | Pressing                    |                            |  |
|-----------|-----------------------------|----------------------------|--|
| Selection | ◀                           | <b>•</b>                   |  |
| BASS      | weaker                      | stronger                   |  |
| TREBLE    | weaker                      | stronger                   |  |
| BALANCE