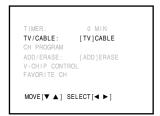

#### Note:

When you use a converter box with your TV, you may not be able to program certain features using the remote control, such as blocking channels or programming your favorite channels.