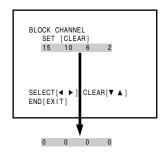

#### When connecting video equipment, such as a VCR or DVD player:

- For **GOOD** picture quality: Use regular video cables.
- For **BETTER** picture quality: If your equipment has S-video connections, use S-video cables *instead of* regular video cables.
- For **BEST** picture quality: If your equipment has component video connections (ColorStream™ is Toshiba's brand), use component video cables *instead of* regular or S-video cables. Component video cables come in sets of three.

**Note:** Do not connect an S-video cable and a regular video cable to VIDEO-1 (on the TV) at the same time. Doing so will distort the picture.