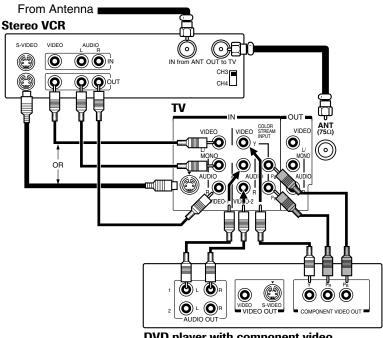

#### Connecting a DVD player with component video and a VCR

This connection allows you to watch DVD, VCR, and TV programs, and record TV programs. Your TV has ColorStream™ (component video) connections. Connecting your TV to a component video-compatible DVD player (such as a Toshiba DVD player with ColorStream<sup>™</sup>) can greatly enhance picture quality and performance.

#### You will need:

- · one coaxial cable
- three pairs of audio cables (two single and one pair of audio cables for a mono VCR)
- two video cables (or, if your DVD player has component video, one video cable and one set of component video cables; see "Note Regarding Picture Quality" on page 5).

#### Note:

- To watch the VCR, the TV must select VIDEO-1.
- To watch the DVD player, the TV must select VIDEO-2.