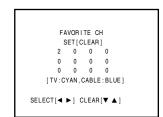

hannels only, skipping other channels you do not normally view. You can still use the **CHANNEL**  $\bigvee \triangle$  buttons to scan through all the channels you programmed into the regular channel memory (see page 16).



**POWER** 

 $( \oplus )$ 

(3)

FAV CH ▼/▲

➂

⑻

TOSHIBA

#### **Programming your favorite channels**

1 Select a channel you want to program as a favorite channel.



- 2 Press **MENU** until the Setup menu is displayed on-screen.
- 3 Press ▲ or ▼ until FAVORITE CH is displayed in purple.



4 Press ◀ or ▶ to display the FAVORITE CH program menu.



- 5 Press ◀ or ▶ to select SET. Then press ▲ or ▼ until the channel number to be programmed ("2" in this example) replaces "0."
- **6** Repeat steps 1–5 for your other favorite channels (for a maximum of 12 channels).



#### To clear channels from the favorite channel memory:

Select CLEAR in step 5 above. Then press ▲ or ▼ until "0" replaces the channel number to be erased.

#### Selecting your favorite channels

To select the favorite channels you have programmed, use the **FAV CH**  $\bigvee \triangle$  buttons on the remote control (instead of the **CHANNEL**  $\triangle / \bigvee$  buttons).

**Note:** The **FAV CH**  $\bigvee$ / $\blacktriangle$  buttons will not function until you have programmed your favorite channels.

#### Using the closed caption feature

The closed caption feature has two options: captions or text. A caption is a printed version of the dialogue, narration, and/or sound effects of a program. Text is information not related to the program (such as stock or weather reports) tha