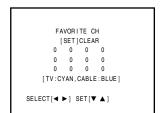

annel Programming feature allows you to program up to 12 channels into the favorite channel memory. Once programmed, press the **FAV CH**  $\bigvee \triangle$  buttons on the remote control to scan through your favorite channels only, skipping other channels you do not normally view. You can still use the **CHANNEL**  $\bigvee \triangle$  buttons to scan through all the channels you programmed into the regular channel memory (see page 16).



**POWER** 

 $( \oplus )$ 

(3)

FAV CH ▼/▲

➂

⑻

TOSHIBA

#### **Programming your favorite channels**

1 Select a channel you want to program as a favorite channel.



- 2 Press **MENU** until the Setup menu is displayed on-screen.
- 3 Press ▲ or ▼ until FAVORITE CH is displayed in purple.



4 Press ◀ or ▶ to display the FAVORITE CH program menu.



- 5 Press ◀ or ▶ to select SET. Then press ▲ or ▼ until the channel number to be programmed ("2" in this example) replaces "0."
- **6** Repeat steps 1–5 for your other favorite channels (for a maximum of 12 channels).



#### To clear channels from the favorite channel memory:

Select CLEAR in step 5 above. Then press ▲ or ▼ until "0" replaces the channel number to be erased.

#### Selecting your favorite channels

To select the favorite channels you have programmed, use the **FAV CH**  $\bigvee \triangle$  buttons on the remote control (instead of the **CHANNEL**  $\triangle / \bigvee$  buttons).

**Note:** The **FAV CH**  $\bigvee$ / $\blacktriangle$  buttons will not function until you have programmed your favorite channels.

#### Using the closed caption feature

The closed caption f