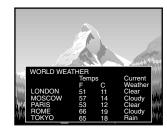

s or text. A caption is a printed version of the dialogue, narration, and/or sound effects of a program. Text is information not related to the program (such as stock or weather reports) that appears on-screen (when provided by individual stations).



**POWER** 

# Viewing captions or text 1 Select the program you was

- 1 Select the program you want to watch. Closed-captioned programs are usually noted as "CC."
- **2** Press **MENU** until the Option menu is displayed on-screen.
- **3** Press **△** or **▼** until C.CAPT is displayed in purple.





- 4 Press ◀ or ▶ to select the desired closed caption mode, as follows:
  - Select C1, C2, C3, or C4 to view captions. Select C1 for translation of the primary language in your area.



• Select T1, T2, T3, or T4 to view Text (if available).



#### To turn off the closed-captioned feature:

Select OFF in step 4 above.

#### Note:

- · A closed-captioned signal may not be decoded in the following situations:
  - When a videotape has been dubbed.
  - When the signal reception is weak.
  - When the signal reception is non-standard.
- If you select one of the Closed Caption Text modes and text is not available, a black rectangle may appear on your screen. If this happens, set the Closed Caption feature to OFF.



**TOSHIBA** 

RECALL

MUTE

#### **Using the V-CHIP control feature**

Some TV programs and movies include signals that classify the content of the program (violence, sex, dialog, language). The V-CHIP (parental) control feature detects the signals and blocks the programs according to your selections.



#### **Opening th