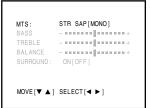

| TV Model       | TV Stand |
|----------------|----------|
| 32 <b>A</b> 41 | ST3240   |
| 36A41          | ST3641   |

#### **Connecting your TV**

If you have not connected electronic equipment before, or you have been frustrated in the past, you may wish to read this section. (Cables are not supplied.)

- A coaxial cable is the standard cable that comes in from your antenna or cable converter box. Coaxial cables use "F" connectors.
- Audio and video cables are usually color-coded according to use: yellow for video; red and white for audio. The red audio cable is for the stereo right channel; the white audio cable is for the stereo (or mono) left channel. If you look at the back panel of the TV, you will see that the terminals are color-coded in the same manner as the cables.

## Antenna Coaxial Cable

#### Caution:

Do not plug in the TV power cord until you have finished connecting all of your equipment.