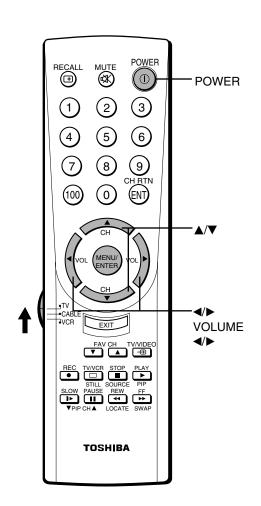

#### Location of controls on TV and remote control

For details on the use of each control, refer to pages in brackets.

#### Remote control

- The shaded buttons in the picture below glow in the dark.
- Only the buttons used to operate the TV are described here.

# Using the remote control with a VCR or cable TV converter

- To use your TV remote control to operate a VCR, set the **TV/CABLE/VCR** switch to VCR. The shaded buttons shown in the picture below will then operate the VCR; the unshaded buttons will operate the TV as usual.
- To use your TV remote control to operate a cable TV converter, set the **TV/CABLE/VCR** switch to CABLE. The shaded buttons shown in the picture below will then operate the converter; the unshaded buttons will operate the TV as usual.
- If you have a non-Toshiba VCR or cable TV converter, you must first program the remote control to recognize your VCR or converter brand (see pages 11–13 for details).

# Point the remote control at the VCR or cable TV converter