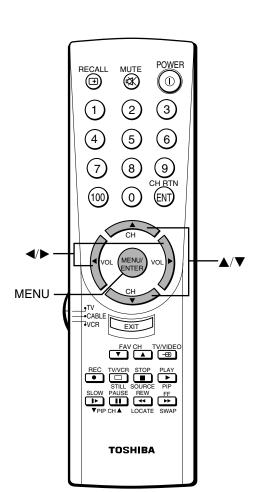

#### Location of controls on TV and remote control

For details on the use of each control, refer to pages in brackets.

#### Remote control

- The shaded buttons in the picture below glow in the dark.
- Only the buttons used to operate the TV are described here.

# Using the remote control with a VCR or cable TV converter

- To use your TV remote control to operate a VCR, set the **TV/CABLE/VCR** switch to VCR. The shaded buttons shown in the picture below will then operate the VCR; the unshaded buttons will operate the TV as usual.
- To use your TV remote control to operate a cable TV converter, set the **TV/CABLE/VCR** switch to CABLE. The shaded buttons shown in the picture below will then operate the converter; the unshaded buttons will operate the TV as usual.
- If you have a non-Toshiba VCR or cable TV converter, you must first program the remote control to recognize your VCR or converter brand (see pages 11–13 for details).

- 1 Find the code for your brand of VCR or cable TV converter in the code tables on pages 12–13.
  - If more than one code is listed, try each one separately until you find one that works.
- **2** Set the **TV/CABLE/VCR** switch to VCR (for a VCR), or CABLE (for a cable TV converter).
- **3** While holding down **RECALL**, press the **Channel Number** buttons to enter the 3-digit code for your brand of VCR or converter.
- **4** To test the code, turn the VCR or converter on, point the remote control at it, and press **POWER**.
  - -If the correct code was entered, the VCR or converter will turn off.
  - If the VCR or converter does not respond, repeat steps 1—4 using another code.
  - -If the VCR or converter does not respond to a different code, you will need to use the remote control that came with your VCR or converter.
- **5** Set the **TV/CABLE/VCR** switch to TV to control the TV.