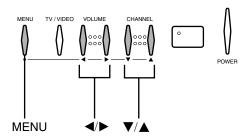

#### Location of controls on TV and remote control

For details on the use of each control, refer to pages in brackets.

#### **TV** front panel

#### Remote control

- The shaded buttons in the picture below glow in the dark.
- Only the buttons used to operate the TV are described here.