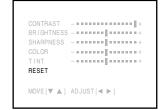

#### **Exploring your new TV**

You can operate your TV using the buttons on the front panel or the remote control.

The back panel provides all the terminal connections you will need to connect other equipment to your TV.