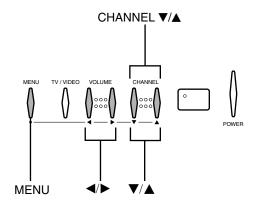

#### Location of controls on TV and remote control

For details on the use of each control, refer to pages in brackets.

#### **TV** front panel

#### Remote control

- The shaded buttons in the picture below glow in the dark.
- Only the buttons used to operate the TV are described here.

# Using the remote control with a VCR or cable TV converter

- To use your TV remote control to operate a VCR, set the **TV/CABLE/VCR** switch to VCR. The shaded buttons shown in the picture below will then operate the VCR; the unshaded buttons will operate the TV as usual.
- To use your TV remote control to operate a cable TV converter, set the **TV/CABLE/VCR** switch to CABLE. The shaded buttons shown in the picture below will then operate the converter; the unshaded buttons will operate the TV as usual.
- If you have a non-Toshiba VCR or cable TV converter, you must first program the remote control to recognize your VCR or converter brand (see pages 11–13 for details).