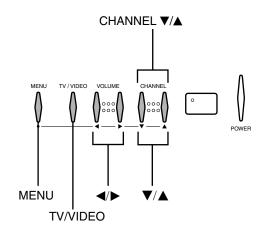

#### Location of controls on TV and remote control

For details on the use of each control, refer to pages in brackets.

#### **TV** front panel