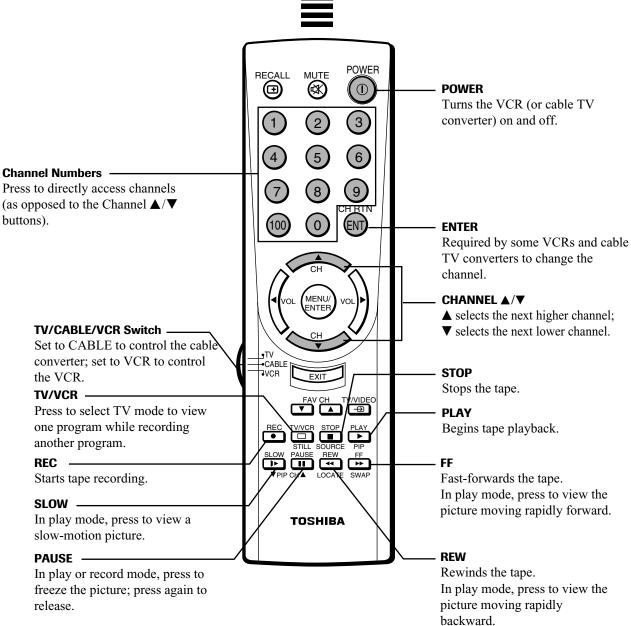

#### Remote control

- The shaded buttons in the picture below glow in the dark.
- Only the buttons used to operate the TV are described here.

# Using the remote control with a VCR or cable TV converter

- To use your TV remote control to operate a VCR, set the **TV/CABLE/VCR** switch to VCR. The shaded buttons shown in the picture below will then operate the VCR; the unshaded buttons will operate the TV as usual.
- To use your TV remote control to operate a cable TV converter, set the **TV/CABLE/VCR** switch to CABLE. The shaded buttons shown in the picture below will then operate the converter; the unshaded buttons will operate the TV as usual.
- If you have a non-Toshiba VCR or cable TV converter, you must first program the remote control to recognize your VCR or converter brand (see pages 11–13 for details).

# Point the remote control at the VCR or cable TV converter