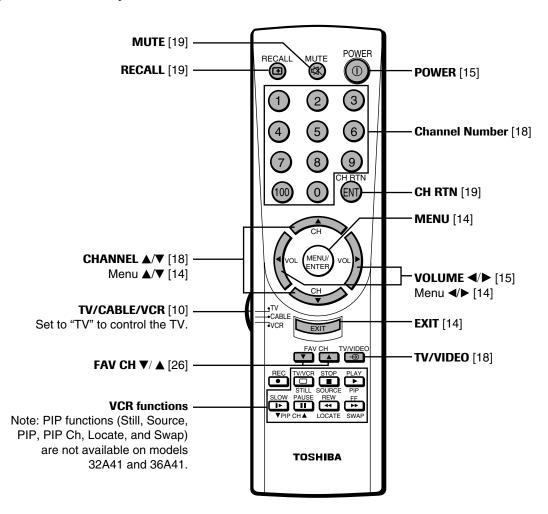

#### Remote control

- The shaded buttons in the picture below glow in the dark.
- Only the buttons used to operate the TV are described here.

# Using the remote control with a VCR or cable TV converter

- To use your TV remote control to operate a VCR, set the **TV/CABLE/VCR** switch to VCR. The shaded buttons shown in the picture below will then operate the VCR; the unshaded buttons will operate the TV as usual.
- To use your TV remote control to operate a cable TV converter, set the **TV/CABLE/VCR** switch to CABLE. The shaded buttons shown in the picture below will then operate the converter; the unshaded buttons will operate the TV as usual.
- If you have a non-Toshiba VCR or cable TV converter, you must first program the remote control to recognize your VCR or converter brand (see pages 11–13 for details).

# Point the remote control at the VCR or cable TV converter