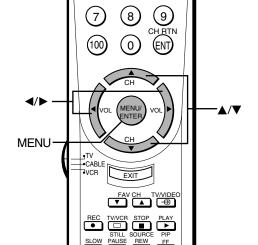

#### Location of controls on TV and remote control

For details on the use of each control, refer to pages in brackets.

#### **TV** front panel

#### Remote control

- The shaded buttons in the picture below glow in the dark.
- Only the buttons used to operate the TV are described here.

# Using the remote control with a VCR or cable TV converter

- To use your TV remote control to operate a VCR, set the **TV/CABLE/VCR** switch to VCR. The shaded buttons shown in the picture below will then operate the VCR; the unshaded buttons will operate the TV as usual.
- To use your TV remote control to operate a cable TV converter, set the **TV/CABLE/VCR** switch to CABLE. The shaded buttons shown in the picture below will then operate the converter; the unshaded buttons will operate the TV as usual.
- If you have a non-Toshiba VCR or cable TV converter, you must first program the remote control to recognize your VCR or converter brand (see pages 11–13 for details).