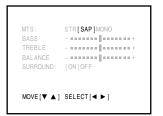

| TV Model       | TV Stand |
|----------------|----------|
| 32 <b>A</b> 41 | ST3240   |
| 36A41          | ST3641   |

#### **Connecting your TV**

If you have not connected electronic equipment before, or you have been frustrated in the past, you may wish to read this section. (Cables are not supplied.)

- A coaxial cable is the standard cable that comes in from your antenna or cable converter box. Coaxial cables use "F" connectors.
- Audio and video cables are usually color-coded according to use: yellow for video; red and white for audio. The red audio cable is for the stereo right channel; the white audio cable is for the stereo (or mono) left channel. If you look at the back panel of the TV, you will see that the terminals are color-coded in the same manner as the cables.