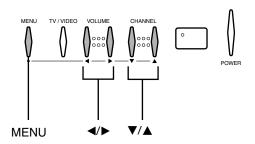

#### Location of controls on TV and remote control

For details on the use of each control, refer to pages in brackets.

#### **TV** front panel

#### Remote control

- The shaded buttons in the picture below glow in the dark.
- Only the buttons used to operate the TV are described here.