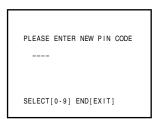

ress ◀ or ▶ to select "Y"(block) or "N"(unblock) for programs rated NONE in the TV PARENTAL GUIDELINES.

If you select "Y," the NOTICE shown below right will be displayed since the emergency information may also be blocked.

#### SET BLOCKING OPTION menu

BLOCK MPAA UNRATED: Y [N]
BLOCK TV NONE RATING:Y [N]
BACK TO V-CHIP MENU

MOVE[▼ ▲] SELECT[◀ ▶]

#### If you select "Y" in BLOCK TV NON RATING:

BLOCK MPAA UNRATED: Y[N]
BLOCK TV NONE RATING:[Y]N
BACK TO V-CHIP MENU

NOTICE:ENABLING THIS OPTION
MAY BLOCK EMERGENCY
MESSAGES

MOVE[▼ ▲] SELECT[◀ ▶]

#### **BACK TO V-CHIP MENU**

Press ◀ or ▶ to return to the V-CHIP CONTROL menu.

#### **NEW PIN CODE (Changing the PIN Code)**

1 While in the V-CHIP Control menu, press ▼ or ▲ to select NEW PIN CODE, and then press ◀ or ▶ to display the menu.



- 2 Press the **Channel Number** buttons (0–9) to enter a new 4-digit PIN code. The numbers you enter will replace the dashes in the display.
- **3** After about 1 second, the display will return to the V-CHIP CONTROL menu.

PLEASE ENTER NEW PIN CODE 1122 SELECT[0-9] END[EXIT]

#### **Unblocking programs temporarily**

1 If you try to watch a TV program that exceeds the rating limits you set, the TV will enter into the program block mode.

THIS PROGRAM HAS BEEN BLOCKED!

TV-PG L V

EXCEEDS SET LIMITS

PUSH MUTE TO ENTER PIN

CABLE 4

**2** If you want to watch the blocked program temporarily, press **MUTE**.

Press the **Channel Number** buttons (0–9) to enter your 4-digit PIN code. If the number is correct, the block mode will be released.

After 1 second, the normal picture will appear