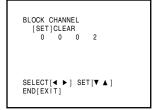

#### When connecting video equipment, such as a VCR or DVD player:

- For **GOOD** picture quality: Use regular video cables.
- For **BETTER** picture quality: If your equipment has S-video connections, use S-video cables *instead of* regular video cables.
- For **BEST** picture quality: If your equipment has component video connections (ColorStream™ is Toshiba's brand), use component video cables *instead of* regular or S-video cables. Component video cables come in sets of three.

**Note:** Do not connect an S-video cable and a regular video cable to VIDEO-1 (on the TV) at the same time. Doing so will distort the picture.