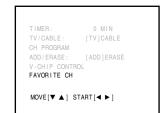

#### CAUTION

Never use strong solvents such as thinner, benzene, or other chemicals on or near the cabinet, as they can damage the finish of the cabinet.