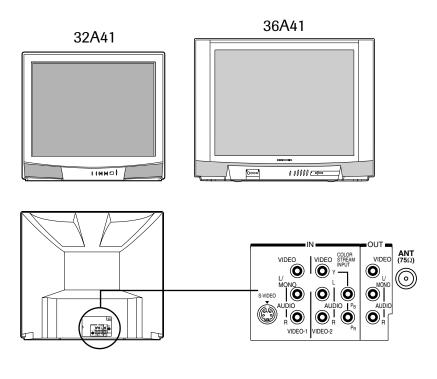

#### Introduction

This owner's manual applies to models 32A41 and 36A41, and there are slight differences between them. Model 32A41 is used in this manual for illustration purposes. Instructions in this manual are based on using the buttons on the remote control. Check the model of your TV before using this manual. Write your model and serial numbers in the spaces provided on the cover for your records.

#### **Exploring your new TV**

You can operate your TV using the buttons on the front panel or the remote control.

The back panel provides all the terminal connections you will need to connect other equipment to your TV.

#### **Connecting your TV**

If you have not connected electronic equipment before, or you have been frustrated in the past, you may wish to read this section. (Cables are not supplied.)

- A coaxial cable is the standard cable that comes in from your antenna or cable converter box. Coaxial cables use "F" connectors.
- Audio and video cables are usually color-coded according to use: yellow for video; red and white for audio. The red audio cable is for the stereo right channel; the white audio cable is for the stereo (or mono) left channel. If you look at the back panel of the TV, you will see that the terminals are color-coded in the same manner as the cables.

## Antenna Coaxial Cable