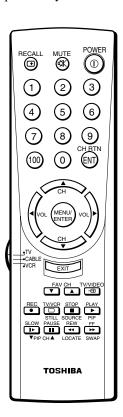

#### Preparing the remote control for use

Your TV remote control can operate your TV together with most VCR models and cable TV converters, even if they are different brands.

If you have a Toshiba VCR, your TV remote control is already programmed to operate it (see page 10).

#### Remote control

- The shaded buttons in the picture below glow in the dark.
- Only the buttons used to operate the TV are described here.

# Using the remote control with a VCR or cable TV converter

- To use your TV remote control to operate a VCR, set the **TV/CABLE/VCR** switch to VCR. The shaded buttons shown in the picture below will then operate the VCR; the unshaded buttons will operate the TV as usual.
- To use your TV remote control to operate a cable TV converter, set the **TV/CABLE/VCR** switch to CABLE. The shaded buttons shown in the picture below will then operate the converter; the unshaded buttons will operate the TV as usual.
- If you have a non-Toshiba VCR or cable TV converter, you must first program the remote control to recognize your VCR or converter brand (see pages 11–13 for details).

- 1 Find the code for your brand of VCR or cable TV converter in the code tables on pages 12–13.
  - If more than one code is listed, try each one separately until you find one that works.
- **2** Set the **TV/CABLE/VCR** switch to VCR (for a VCR), or CABLE (for a cable TV converter).
- **3** While holding down **RECALL**, press the **Channel Number** buttons to enter the 3-digit code for your brand of VCR or converter.
- **4** To test the code, turn the VCR or converter on, point the remote control at it, and press **POWER**.
  - -If the correct code was entered, the VCR or converter will turn off.
  - If the VCR or converter does not respond, repeat steps 1—4 using another code.
  - -If the VCR or converter does not respond to a different code, you will need to use the remote control that came with your VCR or converter.
- **5** Set the **TV/CABLE/VCR** switch to TV to control the TV.