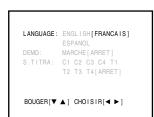

#### Introduction

This owner's manual applies to models 32A41 and 36A41, and there are slight differences between them. Model 32A41 is used in this manual for illustration purposes. Instructions in this manual are based on using the buttons on the remote control. Check the model of your TV before using this manual. Write your model and serial numbers in the spaces provided on the cover for your records.