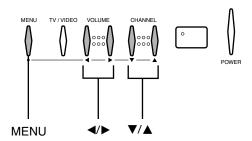

#### **TV** front panel

#### Remote control

- The shaded buttons in the picture below glow in the dark.
- Only the buttons used to operate the TV are described here.