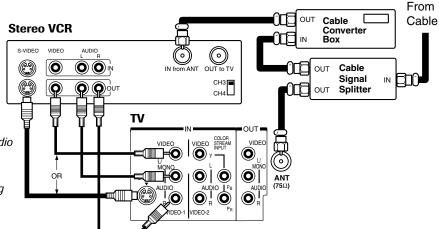

#### Connecting a cable converter box and a VCR

This connection allows you to watch videotapes and watch and record basic and premium cable channels. Tune the TV and VCR channels to 3 or 4 (whichever channel is vacant in your area), and then use the converter box to change channels.

You will need:

- one cable signal splitter
- · three coaxial cables
- one pair of audio cables (one single audio cable for a mono VCR)
- one video cable (for video cable type, see "Note Regarding Picture Quality" on page 5).

#### Note:

If you have a mono VCR, connect TV L/Mono Audio IN to VCR Audio OUT using only one audio cable. When you use a converter box with your TV, you may not be able to program certain features using the remote control, such as blocking channels or programming your favorite channels.