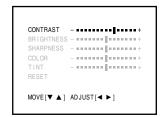

#### **Exploring your new TV**

You can operate your TV using the buttons on the front panel or the remote control.

The back panel provides all the terminal connections you will need to connect other equipment to your TV.