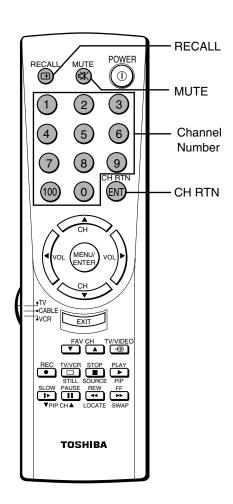

#### Location of controls on TV and remote control

For details on the use of each control, refer to pages in brackets.

#### Remote control

- The shaded buttons in the picture below glow in the dark.
- Only the buttons used to operate the TV are described here.

- 1 Find the code for your brand of VCR or cable TV converter in the code tables on pages 12–13.
  - If more than one code is listed, try each one separately until you find one that works.
- **2** Set the **TV/CABLE/VCR** switch to VCR (for a VCR), or CABLE (for a cable TV converter).
- **3** While holding down **RECALL**, press the **Channel Number** buttons to enter the 3-digit code for your brand of VCR or converter.
- **4** To test the code, turn the VCR or converter on, point the remote control at it, and press **POWER**.
  - -If the correct code was entered, the VCR or converter will turn off.
  - If the VCR or converter does not respond, repeat steps 1—4 using another code.
  - -If the VCR or converter does not respond to a different code, you will need to use the remote control that came with your VCR or converter.
- **5** Set the **TV/CABLE/VCR** switch to TV to control the TV.