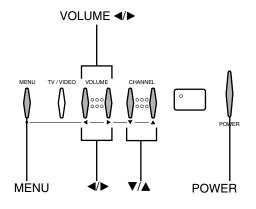

#### Location of controls on TV and remote control

For details on the use of each control, refer to pages in brackets.

#### **TV** front panel