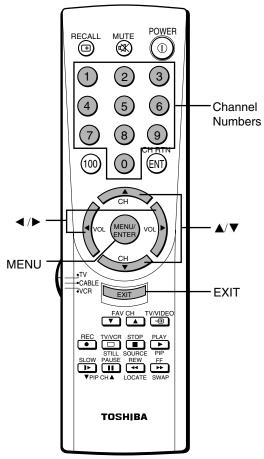

#### Location of controls on TV and remote control

For details on the use of each control, refer to pages in brackets.

#### **TV** front panel

#### Remote control

- The shaded buttons in the picture below glow in the dark.
- Only the buttons used to operate the TV are described here.

# Using the remote control with a VCR or cable TV converter

- To use your TV remote control to operate a VCR, set the **TV/CABLE/VCR** switch to VCR. The shaded buttons shown in the picture below will then operate the VCR; the unshaded buttons will operate the TV as usual.
- To use your TV remote control to operate a cable TV converter, set the **TV/CABLE/VCR** switch to CABLE. The shaded buttons shown in the picture below will then operate the converter; the unshaded buttons will operate the TV as usual.
- If you have a non-Toshiba VCR or cable TV converter, you must first program the remote control to recognize your VCR or converter brand (see pages 11–13 for details).

# Point the remote control at the VCR or cable TV converter

# Programming the remote control for use with a non-Toshiba VCR or cable TV converter

Your Toshiba TV remote control is preprogrammed to operate Toshiba brand VCRs and cable TV converters. To program your TV remote control to operate a non-Toshiba VCR or a cable TV converter, follow these steps:

- 1 Find the code for your brand of VCR or cable TV converter in the code tables on pages 12–13.
  - If more than one code is listed, try each one separately until you find one that works.
- **2** Set the **TV/CABLE/VCR** switch to VCR (for a VCR), or CABLE (for a cable TV converter).
- **3** While holding down **RECALL**, press the **Channel Number** buttons to enter the 3-digit code for your brand of VCR or converter.
- **4** To test the code, turn the VCR or converter on, point the remote control at it, and press **POWER**.
  - -If the correct code was entered, the VCR or converter will turn off.
  - If the VCR or converter does not respond, repeat steps 1—4 using another code.
  - -If the VCR or converter does not respond to a different code, you will need to use the remote control that came with your VCR or converter.
- **5** Set the **TV/CABLE/VCR** switch to TV to control the TV.