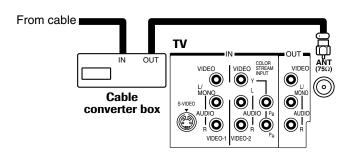

#### Connecting a cable converter box

This connection allows you to watch cable and premium channels. Tune the TV to channel 3 or 4 (whichever channel is vacant in your broadcast area), and then use the converter box to change channels.

You will need:

• one coaxial cable

#### Note:

When you use a converter box with your TV, you may not be able to program certain features using the remote control, such as blocking channels or programming your favorite channels.