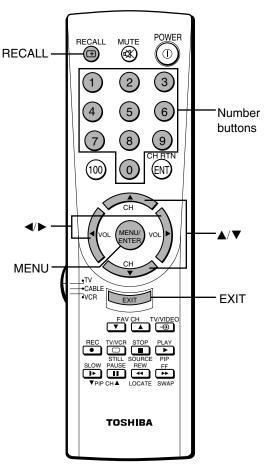

#### Location of controls on TV and remote control

For details on the use of each control, refer to pages in brackets.

#### **TV** front panel

#### Remote control

- The shaded buttons in the picture below glow in the dark.
- Only the buttons used to operate the TV are described here.

# Using the remote control with a VCR or cable TV converter

- To use your TV remote control to operate a VCR, set the **TV/CABLE/VCR** switch to VCR. The shaded buttons shown in the picture below will then operate the VCR; the unshaded buttons will operate the TV as usual.
- To use your TV remote control to operate a cable TV converter, set the **TV/CABLE/VCR** switch to CABLE. The shaded buttons shown in the picture below will then operate the converter; the unshaded buttons will operate the TV as usual.
- If you have a non-Toshiba VCR or cable TV converter, you must first program the remote control to recognize your VCR or converter brand (see pages 11–13 for details).

- 1 Find the code for your brand of VCR or cable TV converter in the code tables on pages 12–13.
  - If more than one code is listed, try each one separately until you find one that works.
- **2** Set the **TV/CABLE/VCR** switch to VCR (for a VCR), or CABLE (for a cable TV converter).
- **3** While holding down **RECALL**, press the **Channel Number** buttons to enter the 3-digit code for your brand of VCR or converter.
- **4** To test the code, turn the VCR or converter on, point the remote control at it, and press **POWER**.
  - -If the correct code was entered, the VCR or converter will turn off.
  - If the VCR or converter does not respond, repeat steps 1—4 using another code.
  - -If the VCR or converter does not respond to a different code, you will need to use the remote control that came with your VCR or converter.
- **5** Set the **TV/CABLE/VCR** switch to TV to control the TV.