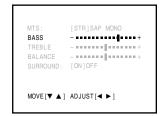

|
| MEMORY  | The picture qualities you adjusted (see "Adjusting the picture quality" on page 20 and "Selecting the color temperature" above) |

- 1 Press **MENU** until the Picture 2 menu is displayed on-screen.
- 2 Press ▼ or ▲ until PICTURE PREFERENCE is displayed in purple.
- 3 Press ◀ or ▶ until the desired mode is displayed in purple.





#### **Adjusting the sound**

You can adjust the sound quality (BASS, TREBLE and BALANCE) to suit your taste.



#### **Adjusting the sound quality**

- 1 Press **MENU** until the Audio menu is displayed on-screen.
- 2 Press ▲ or ▼ until the item you want to adjust is displayed in purple (bass, treble, or balance).



**3** Press  $\blacktriangleleft$  or  $\blacktriangleright$  to adjust the level.





| Selection | Pressing                    |                            |  |
|-----------|-----------------------------|----------------------------|--|
| Selection | ◀                           | <b>•</b>                   |  |
| BASS      | weaker                      | stronger                   |  |
| TREBLE    | weaker                      | stronger                   |  |
| BALANCE   | decreases the right channel | decreases the left channel |  |

#### **Using the off-timer (sleep timer)**

You can use the off-timer to set the TV to turn off automatically after a specified amount of time (in 10-minute increments up to 3 hours).



#### Setting the off-timer

1 Press **MENU** until the Setup menu is displayed on-screen.



2 Press ▲ or ▼ until TIMER is displayed in purple.



3 Pre