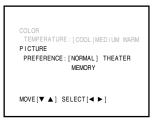

|
|---------|---------------------------------------------------------------------------------------------------------------------------------|
| NORMAL  | Normal picture qualities (factory-set)                                                                                          |
| THEATER | Movie-like picture qualities (factory-set)                                                                                      |
| MEMORY  | The picture qualities you adjusted (see "Adjusting the picture quality" on page 20 and "Selecting the color temperature" above) |

- 1 Press **MENU** until the Picture 2 menu is displayed on-screen.
- 2 Press ▼ or ▲ until PICTURE PREFERENCE is displayed in purple.
- 3 Press ◀ or ▶ until the desired mode is displayed in purple.





#### **Adjusting the sound**

You can adjust the sound quality (BASS, TREBLE and BALANCE) to suit your taste.



#### **Adjusting the sound quality**

- 1 Press **MENU** until the Audio menu is displayed on-screen.
- 2 Press ▲ or ▼ until the item you want to adjust is displayed in purple (bass, treble, or balance).



**3** Press  $\blacktriangleleft$  or  $\blacktriangleright$  to adjust the level.





| Selection | Pressing                    |                            |  |
|-----------|-----------------------------|----------------------------|--|
| Selection | ◀                           | <b>•</b>                   |  |
| BASS      | weaker                      | stronger                   |  |
| TREBLE    | weaker                      | stronger                   |  |
| BALANC