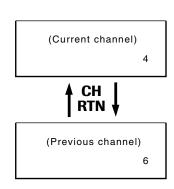

#### Introduction

This owner's manual applies to models 32A41 and 36A41, and there are slight differences between them. Model 32A41 is used in this manual for illustration purposes. Instructions in this manual are based on using the buttons on the remote control. Check the model of your TV before using this manual. Write your model and serial numbers in the spaces provided on the cover for your records.