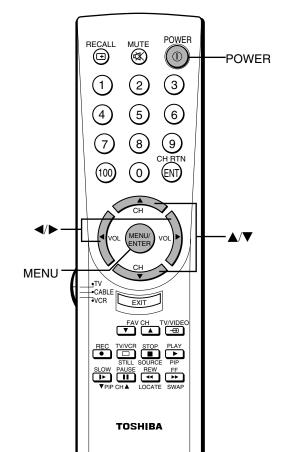

#### Location of controls on TV and remote control

For details on the use of each control, refer to pages in brackets.

#### Remote control

- The shaded buttons in the picture below glow in the dark.
- Only the buttons used to operate the TV are described here.

# Using the remote control with a VCR or cable TV converter

- To use your TV remote control to operate a VCR, set the **TV/CABLE/VCR** switch to VCR. The shaded buttons shown in the picture below will then operate the VCR; the unshaded buttons will operate the TV as usual.
- To use your TV remote control to operate a cable TV converter, set the **TV/CABLE/VCR** switch to CABLE. The shaded buttons shown in the picture below will then operate the converter; the unshaded buttons will operate the TV as usual.
- If you have a non-Toshiba VCR or cable TV converter, you must first program the remote control to recognize your VCR or converter brand (see pages 11–13 for details).