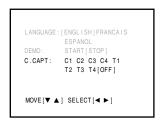

/ \bigvee$  buttons).

**Note:** The **FAV CH**  $\bigvee$ / $\blacktriangle$  buttons will not function until you have programmed your favorite channels.

#### Using the closed caption feature

The closed caption feature has two options: captions or text. A caption is a printed version of the dialogue, narration, and/or sound effects of a program. Text is information not related to the program (such as stock or weather reports) that appears on-screen (when provided by individual stations).



**POWER** 

# Viewing captions or text 1 Select the program you was

- 1 Select the program you want to watch. Closed-captioned programs are usually noted as "CC."
- **2** Press **MENU** until the Option menu is displayed on-screen.
- **3** Press **△** or **▼** until C.CAPT is displayed in purple.





- 4 Press ◀ or ▶ to select the desired closed caption mode, as follows:
  - Select C1, C2, C3, or C4 to view captions. Select C1 for translation of the primary language in your area.



• Select T1, T2, T3, or T4 to view Text (if available).



#### To turn off the closed-captioned feature:

Select OFF in step 4 above.

#### Note:

- · A closed-captioned signal may not be decoded in the following situations:
  - When a videotape has been dubbed.
  - When the signal reception is weak.
  - When the signal reception is non-standard.
- If you select one of the Closed Caption Text modes and text is not available, a black rectangle may appear on your screen. If this happens, set the Closed Caption feature to OFF.



**TOSHIBA** 

RECALL

MUTE

#### **Using the V-CHIP control feature**

Some