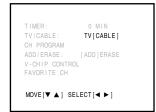

#### Note:

When you use a converter box with your TV, you may not be able to program certain features using the remote control, such as blocking channels or programming your favorite channels.