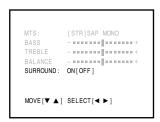

| TV Model       | TV Stand |
|----------------|----------|
| 32 <b>A</b> 41 | ST3240   |
| 36A41          | ST3641   |

#### **Connecting your TV**

If you have not connected electronic equipment before, or you have been frustrated in the past, you may wish to read this section. (Cables are not supplied.)

- A coaxial cable is the standard cable that comes in from your antenna or cable converter box. Coaxial cables use "F" connectors.
- Audio and video cables are usually color-coded according to use: yellow for video; red and white for audio. The red audio cable is for the stereo right channel; the white audio cable is for the stereo (or mono) left channel. If you look at the back panel of the TV, you will see that the terminals are color-coded in the same manner as the cables.

## Antenna Coaxial Cable

#### Caution:

Do not plug in the TV power cord until you have finished connecting all of your equipment.