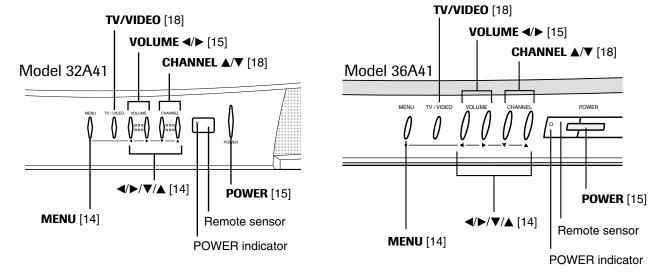

#### Location of controls on TV and remote control

For details on the use of each control, refer to pages in brackets.

#### **TV** front panel

#### Remote control

- The shaded buttons in the picture below glow in the dark.
- Only the buttons used to operate the TV are described here.