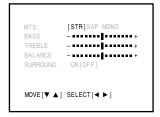

| TV Model       | TV Stand |
|----------------|----------|
| 32 <b>A</b> 41 | ST3240   |
| 36A41          | ST3641   |

#### **Connecting your TV**

If you have not connected electronic equipment before, or you have been frustrated in the past, you may wish to read this section. (Cables are not supplied.)

- A coaxial cable is the standard cable that comes in from your antenna or cable converter box. Coaxial cables use "F" connectors.
- Audio and video cables are usually color-coded according to use: yellow for video; red and white for audio. The red audio cable is for the stereo right channel; the white audio cable is for the stereo (or mono) left channel. If you look at the back panel of the TV, you will see that the terminals are color-coded in the same manner as the cables.

## Antenna Coaxial Cable

#### Caution:

Do not plug in the TV power cord until you have finished connecting all of your equipment.