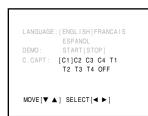

\bigvee$  buttons).

**Note:** The **FAV CH**  $\bigvee$ / $\blacktriangle$  buttons will not function until you have programmed your favorite channels.

#### Using the closed caption feature

The closed caption feature has two options: captions or text. A caption is a printed version of the dialogue, narration, and/or sound effects of a program. Text is information not related to the program (such as stock or weather reports) that appears on-screen (when provided by individual stations).



**POWER** 

# Viewing captions or text 1 Select the program you was

- 1 Select the program you want to watch. Closed-captioned programs are usually noted as "CC."
- **2** Press **MENU** until the Option menu is displayed on-screen.
- **3** Press **△** or **▼** until C.CAPT is displayed in purple.





- 4 Press ◀ or ▶ to select the desired closed caption mode, as follows:
  - Select C1, C2, C3, or C4 to view captions. Select C1 for translation of the primary language in your area.



• Select T1, T2, T3, or T4 to view Text (if available).



#### To turn off the closed-captioned feature:

Select OFF in step 4 above.

#### Note:

- · A closed-captioned signal may not be decoded in the following situations:
  - When a videotape has been dubbed.
  - When the signal reception is weak.
  - When the signal reception is non-standard.
- If you select one of the Closed Caption Text modes and text is not available, a black rectangle may appear on your screen. If this happens, set the Closed Caption feature to OFF.



**TOSHIBA** 

RECALL

MUTE

#### **Using the V-CHIP control feature**

Some TV