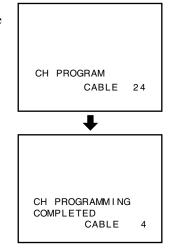

#### **Contents**

| Set Up ————                                     | Basic Operation ———————————————————————————————————— |    |
|-------------------------------------------------|------------------------------------------------------|----|
| Introduction4                                   | Watching TV programs or videotapes                   | 18 |
| Exploring your new TV 4                         | Selecting a TV channel                               | 18 |
| Selecting a location for your TV 4              | Selecting the video input source                     | 18 |
| Connecting your TV5                             | About the DEMO (Demonstration) mode                  | 18 |
| Note regarding picture quality when connecting  | Convenient remote control functions                  | 19 |
| video equipment 5                               | Displaying on-screen information                     | 19 |
| Connecting a VCR 5                              | Muting the sound                                     | 19 |
| Connecting a cable converter box 5              | Changing quickly between two channels                | 19 |
| Connecting a cable converter box and a VCR 6    | Adjusting the picture                                | 20 |
| Connecting a satellite receiver and a VCR 6     | Adjusting the picture quality                        | 20 |
| Connecting a DVD player with component video    | Selecting the color temperature                      | 21 |
| and a VCR 7                                     | Selecting the picture preference function            | 21 |
| Connecting two VCRs                             | Adjusting the sound                                  | 22 |
|                                                 | Adjusting the sound quality                          | 22 |
| Preparation —                                   | Using the off-timer (sleep timer)                    | 23 |
| Preparing the remote control for use 8          | Setting the off-timer                                | 23 |
| Installing the remote control batteries         | Canceling the off-timer                              | 23 |
| Location of controls on TV and remote control 9 | Selecting stereo/SAP broadcasts                      | 24 |
| Using the remote control with a VCR or          | Listening to stereo sound                            | 24 |
| cable TV converter 10                           | Activating the surround sound effect                 | 24 |
| Programming the remote control for use with a   | Listening to a second audio program (SAP)            | 25 |
| non-Toshiba VCR or cable TV converter 11        |                                                      |    |
| Menu function (general instructions) 14         | Advanced Operation —                                 |    |
| First-time operation                            | Using the favorite channel programming feature.      | 26 |
| Turning the TV set on                           | Programming your favorite channels                   | 26 |
| Selecting the on-screen display language        | Selecting your favorite channels                     | 26 |
| Understanding the Auto Power Off feature        | Using the closed caption feature                     | 27 |
| Understanding the Last Mode Memory feature 15   | Viewing captions or text                             | 27 |
| Programming the channel memory 16               | Using the V-CHIP control feature                     | 28 |
| TV/CABLE function                               | Opening the V-CHIP CONTROL menu                      | 28 |
| CH PROGRAM function                             | Adjusting the V-CHIP CONTROL menu                    | 29 |
| ADD/ERASE function                              | ENABLE BLOCKING                                      | 29 |
|                                                 | SET RATING                                           | 29 |
|                                                 |                                                      | 29 |
|                                                 | MPAA RATINGS                                         |    |
|                                                 | TV RATINGS                                           |    |
|                                                 |                                                      |    |
|                                                 | TV RATINGS                                           | 30 |
|                                                 | TV RATINGSSET BLOCKING OPTIONS                       | 30 |