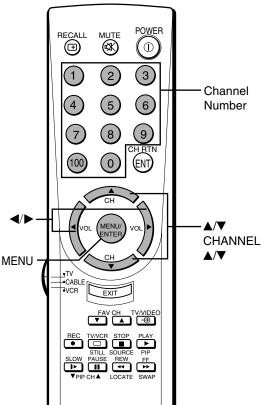

#### Location of controls on TV and remote control

For details on the use of each control, refer to pages in brackets.

#### Remote control

- The shaded buttons in the picture below glow in the dark.
- Only the buttons used to operate the TV are described here.

# Using the remote control with a VCR or cable TV converter

- To use your TV remote control to operate a VCR, set the **TV/CABLE/VCR** switch to VCR. The shaded buttons shown in the picture below will then operate the VCR; the unshaded buttons will operate the TV as usual.
- To use your TV remote control to operate a cable TV converter, set the **TV/CABLE/VCR** switch to CABLE. The shaded buttons shown in the picture below will then operate the converter; the unshaded buttons will operate the TV as usual.
- If you have a non-Toshiba VCR or cable TV converter, you must first program the remote control to recognize your VCR or converter brand (see pages 11–13 for details).

- 1 Find the code for your brand of VCR or cable TV converter in the code tables on pages 12–13.
  - If more than one code is listed, try each one separately until you find one that works.
- **2** Set the **TV/CABLE/VCR** switch to VCR (for a VCR), or CABLE (for a cable TV converter).
- **3** While holding down **RECALL**, press the **Channel Number** buttons to enter the 3-digit code for your brand of VCR or converter.
- **4** To test the code, turn the VCR or converter on, point the remote control at it, and press **POWER**.
  - -If the correct code was entered, the VCR or converter will turn off.
  - If the VCR or converter does not respond, repeat steps 1—4 using another code.
  - -If the VCR or converter does not respond to a different code, you will need to use the remote control that came with your VCR or converter.
- **5** Set the **TV/CABLE/VCR** switch to TV to control the TV.