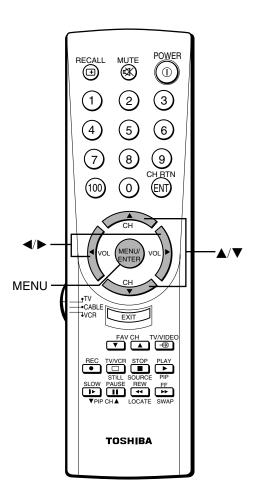

#### Location of controls on TV and remote control

For details on the use of each control, refer to pages in brackets.

#### Remote control

- The shaded buttons in the picture below glow in the dark.
- Only the buttons used to operate the TV are described here.

# Using the remote control with a VCR or cable TV converter

- To use your TV remote control to operate a VCR, set the **TV/CABLE/VCR** switch to VCR. The shaded buttons shown in the picture below will then operate the VCR; the unshaded buttons will operate the TV as usual.
- To use your TV remote control to operate a cable TV converter, set the **TV/CABLE/VCR** switch to CABLE. The shaded buttons shown in the picture below will then operate the converter; the unshaded buttons will operate the TV as usual.
- If you have a non-Toshiba VCR or cable TV converter, you must first program the remote control to recognize your VCR or converter brand (see pages 11–13 for details).