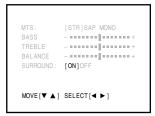

| TV Model       | TV Stand |
|----------------|----------|
| 32 <b>A</b> 41 | ST3240   |
| 36A41          | ST3641   |

#### **Connecting your TV**

If you have not connected electronic equipment before, or you have been frustrated in the past, you may wish to read this section. (Cables are not supplied.)

- A coaxial cable is the standard cable that comes in from your antenna or cable converter box. Coaxial cables use "F" connectors.
- Audio and video cables are usually color-coded according to use: yellow for video; red and white for audio. The red audio cable is for the stereo right channel; the white audio cable is for the stereo (or mono) left channel. If you look at the back panel of the TV, you will see that the terminals are color-coded in the same manner as the cables.

## Antenna Coaxial Cable

#### Caution:

Do not plug in the TV power cord until you have finished connecting all of your equipment.