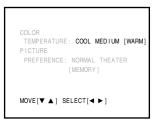

eright$ .





#### Selecting the color temperature

The color temperature modes change the color tones of the picture.

- 1 Press **MENU** until the Picture 2 menu is displayed on-screen.
- 2 Press ▼ or ▲ until COLOR TEMPERATURE is displayed in purple.



Note:

The RESET function returns the picture and audio

BRIGHTNESS......Center

• COLOR ...... Center • TINT ..... Center

SHARPNESS ......Center

COLOR TEMPERATURE ......COOL

• PICTURE PREFERENCE ......NORMAL
• BASS .......Center

• TREBLE ...... Center • BALANCE ..... Center

functions to the following factory settings:
• CONTRAST...... Max.

3 Press ◀ or ▶ until the desired mode is displayed in purple.

| Mode   | Picture tone |
|--------|--------------|
| COOL   | Bluish       |
| MEDIUM | Neutral      |
| WARM   | Reddish      |



#### Selecting the picture preference function

You can adjust the picture qualities to one of the following modes:

| Mode    | Picture quality                                                                                                                 |
|---------|---------------------------------------------------------------------------------------------------------------------------------|
| NORMAL  | Normal picture qualities (factory-set)                                                                                          |
| THEATER | Movie-like picture qualities (factory-set)                                                                                      |
| MEMORY  | The picture qualities you adjusted (see "Adjusting the picture quality" on page 20 and "Selecting the