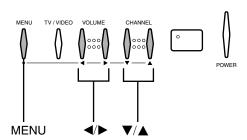

#### Location of controls on TV and remote control

For details on the use of each control, refer to pages in brackets.

#### **TV** front panel

#### Remote control

- The shaded buttons in the picture below glow in the dark.
- Only the buttons used to operate the TV are described here.