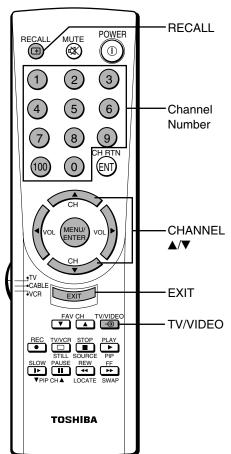

#### Location of controls on TV and remote control

For details on the use of each control, refer to pages in brackets.

#### Remote control

- The shaded buttons in the picture below glow in the dark.
- Only the buttons used to operate the TV are described here.

# Using the remote control with a VCR or cable TV converter

- To use your TV remote control to operate a VCR, set the **TV/CABLE/VCR** switch to VCR. The shaded buttons shown in the picture below will then operate the VCR; the unshaded buttons will operate the TV as usual.
- To use your TV remote control to operate a cable TV converter, set the **TV/CABLE/VCR** switch to CABLE. The shaded buttons shown in the picture below will then operate the converter; the unshaded buttons will operate the TV as usual.
- If you have a non-Toshiba VCR or cable TV converter, you must first program the remote control to recognize your VCR or converter brand (see pages 11–13 for details).