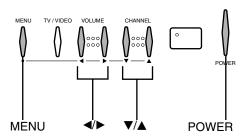

#### Location of controls on TV and remote control

For details on the use of each control, refer to pages in brackets.

#### **TV** front panel

#### Remote control

- The shaded buttons in the picture below glow in the dark.
- Only the buttons used to operate the TV are described here.