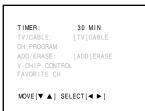

#### **NOTICE OF POSSIBLE TV STAND INSTABILITY**

WARNING: RISK OF SERIOUS PERSONAL INJURY OR DEATH! Use your TV with the Toshiba TV stand recommended below only!

Use with other stands may result in instability, causing possible injury or death.

| TV Model       | TV Stand |
|----------------|----------|
| 32 <b>A</b> 41 | ST3240   |
| 36A41          | ST3641   |