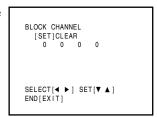

XIT]

All blocking is disabled until the TV is turned off, and will be enabled when the TV is turned on again.

If a wrong PIN code is entered, the message, "Incorrect PIN Code" appears. Enter the code again. See page 28 for details on entering the PIN code.

INCORRECT PIN CODE
PLEASE ENTER PIN CODE
TO TEMPORARILY UN-BLOCK
\*\*\*\*

SELECT[0-9] END[EXIT]

#### **BLOCK CHANNEL function**

You can use the BLOCK CHANNEL function to block specific channels. You will not be able to tune blocked channels unless you clear the setting.

You can block a maximum of 4 TV channels and 4 CABLE channels.

#### To block channels:

- **1** Select the channel you want to block.
- While in the V-CHIP CONTROL menu, press
  ▼ or ▲ to select BLOCK CHANNEL.



3 Press ◀ or ▶ to display the BLOCK CHANNEL menu.



4 Press ◀ or ▶ to select SET, and then press ▼ or ▲ until the channel number to be blocked ("2" in this example) replaces "0" in the menu.



- 5 Repeat steps 1–4 for other channels.
- **6** Tune the TV to another channel before turning off the TV or the TV will be on a blocked channel the next time you turn it on.

#### To unblock channels:

- 1 Repeat steps 2–4 above, selecting CLEAR in step 4 (instead of SET).
- 2 Press ▼ or ▲ until "0" replaces the channel numbers (this unblocks all blocked channels; you cannot unblock individual channels).



**3** Press **EXIT** to clear the on-screen display.

#### **Specifications**

Television system NTSC standard

Channel coverage VHF: 2 through 13 UHF: 14 through 69

Cable TV: mid band (A-8 through A-1, A through I)

super band (J through W)