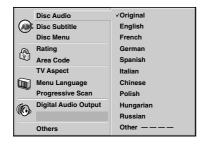

### **Table of Contents**

| Introduction                                                                                                                                                                                                                                                                                                                                                                                                                                                                                                                                                                                                                                                                                                                                                                                                                                                                                                                                                                              | Programmed Playback with Video CD                                                                      |
|-------------------------------------------------------------------------------------------------------------------------------------------------------------------------------------------------------------------------------------------------------------------------------------------------------------------------------------------------------------------------------------------------------------------------------------------------------------------------------------------------------------------------------------------------------------------------------------------------------------------------------------------------------------------------------------------------------------------------------------------------------------------------------------------------------------------------------------------------------------------------------------------------------------------------------------------------------------------------------------------|--------------------------------------------------------------------------------------------------------|
| Safety Precautions                                                                                                                                                                                                                                                                                                                                                                                                                                                                                                                                                                                                                                                                                                                                                                                                                                                                                                                                                                        | and Audio CD                                                                                           |
| IMPORTANT SAFETY INSTRUCTIONS                                                                                                                                                                                                                                                                                                                                                                                                                                                                                                                                                                                                                                                                                                                                                                                                                                                                                                                                                             | Programmed Playback with Video CD                                                                      |
| Table of Contents                                                                                                                                                                                                                                                                                                                                                                                                                                                                                                                                                                                                                                                                                                                                                                                                                                                                                                                                                                         | and Audio CD                                                                                           |
| Before Use                                                                                                                                                                                                                                                                                                                                                                                                                                                                                                                                                                                                                                                                                                                                                                                                                                                                                                                                                                                | <ul><li>Repeat Programmed Tracks/All 20</li></ul>                                                      |
| Playable Discs5                                                                                                                                                                                                                                                                                                                                                                                                                                                                                                                                                                                                                                                                                                                                                                                                                                                                                                                                                                           | ● Erasing a Track from Program List20                                                                  |
| Precautions 6                                                                                                                                                                                                                                                                                                                                                                                                                                                                                                                                                                                                                                                                                                                                                                                                                                                                                                                                                                             | • Erasing the Complete Program List 20                                                                 |
| Notes on Discs 6                                                                                                                                                                                                                                                                                                                                                                                                                                                                                                                                                                                                                                                                                                                                                                                                                                                                                                                                                                          | Operation with MP3 Disc21                                                                              |
| About Symbols 6                                                                                                                                                                                                                                                                                                                                                                                                                                                                                                                                                                                                                                                                                                                                                                                                                                                                                                                                                                           | Playing an MP3 Disc                                                                                    |
| Front Panel and Display Window                                                                                                                                                                                                                                                                                                                                                                                                                                                                                                                                                                                                                                                                                                                                                                                                                                                                                                                                                            | ● Pause                                                                                                |
|                                                                                                                                                                                                                                                                                                                                                                                                                                                                                                                                                                                                                                                                                                                                                                                                                                                                                                                                                                                           | <ul> <li>Moving to another Track</li></ul>                                                             |
| Remote Control         8           Rear Panel         9                                                                                                                                                                                                                                                                                                                                                                                                                                                                                                                                                                                                                                                                                                                                                                                                                                                                                                                                   | • Repeat Track/All/Off21                                                                               |
| near Fallet9                                                                                                                                                                                                                                                                                                                                                                                                                                                                                                                                                                                                                                                                                                                                                                                                                                                                                                                                                                              | Notes on MP3 Discs                                                                                     |
| Duamanation                                                                                                                                                                                                                                                                                                                                                                                                                                                                                                                                                                                                                                                                                                                                                                                                                                                                                                                                                                               | Operation with JPEG Disc22                                                                             |
| Preparation                                                                                                                                                                                                                                                                                                                                                                                                                                                                                                                                                                                                                                                                                                                                                                                                                                                                                                                                                                               | Viewing a JPEG disc                                                                                    |
| Connections                                                                                                                                                                                                                                                                                                                                                                                                                                                                                                                                                                                                                                                                                                                                                                                                                                                                                                                                                                               | <ul><li>Moving to another File</li></ul>                                                               |
| Connecting to a TV10                                                                                                                                                                                                                                                                                                                                                                                                                                                                                                                                                                                                                                                                                                                                                                                                                                                                                                                                                                      | <ul><li>■ Repeat All/Off</li></ul>                                                                     |
| Connecting to Optional Equipment                                                                                                                                                                                                                                                                                                                                                                                                                                                                                                                                                                                                                                                                                                                                                                                                                                                                                                                                                          | Programmed Playback with MP3 or JPEG Disc23                                                            |
| Before Operation                                                                                                                                                                                                                                                                                                                                                                                                                                                                                                                                                                                                                                                                                                                                                                                                                                                                                                                                                                          | Programmed Playback with MP3 or JPEG Disc . 23                                                         |
| General Explanation                                                                                                                                                                                                                                                                                                                                                                                                                                                                                                                                                                                                                                                                                                                                                                                                                                                                                                                                                                       | <ul><li>Repeat Programmed Tracks/All/Off 23</li></ul>                                                  |
| On-Screen Display12                                                                                                                                                                                                                                                                                                                                                                                                                                                                                                                                                                                                                                                                                                                                                                                                                                                                                                                                                                       | • Repeat Programmed All/Off 23                                                                         |
| Initial Settings                                                                                                                                                                                                                                                                                                                                                                                                                                                                                                                                                                                                                                                                                                                                                                                                                                                                                                                                                                          | • Erasing a Track/File from Program List 23                                                            |
| <ul><li>Initial Settings General Operation 13</li></ul>                                                                                                                                                                                                                                                                                                                                                                                                                                                                                                                                                                                                                                                                                                                                                                                                                                                                                                                                   | • Erasing the Complete Program List 23                                                                 |
| <ul><li>Language</li></ul>                                                                                                                                                                                                                                                                                                                                                                                                                                                                                                                                                                                                                                                                                                                                                                                                                                                                                                                                                                | Additional Information                                                                                 |
| • Picture                                                                                                                                                                                                                                                                                                                                                                                                                                                                                                                                                                                                                                                                                                                                                                                                                                                                                                                                                                                 | Last Condition Memory 24                                                                               |
| • Sound                                                                                                                                                                                                                                                                                                                                                                                                                                                                                                                                                                                                                                                                                                                                                                                                                                                                                                                                                                                   | Screen Saver24                                                                                         |
| • Others14                                                                                                                                                                                                                                                                                                                                                                                                                                                                                                                                                                                                                                                                                                                                                                                                                                                                                                                                                                                | Video Mode Setting                                                                                     |
| Parental Control                                                                                                                                                                                                                                                                                                                                                                                                                                                                                                                                                                                                                                                                                                                                                                                                                                                                                                                                                                          |                                                                                                        |
|                                                                                                                                                                                                                                                                                                                                                                                                                                                                                                                                                                                                                                                                                                                                                                                                                                                                                                                                                                                           | Reference                                                                                              |
|                                                                                                                                                                                                                                                                                                                                                                                                                                                                                                                                                                                                                                                                                                                                                                                                                                                                                                                                                                                           |                                                                                                        |
| Operation                                                                                                                                                                                                                                                                                                                                                                                                                                                                                                                                                                                                                                                                                                                                                                                                                                                                                                                                                                                 | Troubleshooting                                                                                        |
| •                                                                                                                                                                                                                                                                                                                                                                                                                                                                                                                                                                                                                                                                                                                                                                                                                                                                                                                                                                                         |                                                                                                        |
| Operation with DVD, Video CD and Audio CD. 16-19                                                                                                                                                                                                                                                                                                                                                                                                                                                                                                                                                                                                                                                                                                                                                                                                                                                                                                                                          | Troubleshooting25                                                                                      |
| Operation with DVD, Video CD and Audio CD. 16-19 Playing a DVD, Video CD and Audio CD 16                                                                                                                                                                                                                                                                                                                                                                                                                                                                                                                                                                                                                                                                                                                                                                                                                                                                                                  | Troubleshooting                                                                                        |
| Operation with DVD, Video CD and Audio CD. 16-19 Playing a DVD, Video CD and Audio CD 16 • Exchanging discs during playback 16                                                                                                                                                                                                                                                                                                                                                                                                                                                                                                                                                                                                                                                                                                                                                                                                                                                            | Troubleshooting         25           Language Code List         26           Area Code List         27 |
| Operation with DVD, Video CD and Audio CD. 16-19 Playing a DVD, Video CD and Audio CD 16 • Exchanging discs during playback                                                                                                                                                                                                                                                                                                                                                                                                                                                                                                                                                                                                                                                                                                                                                                                                                                                               | Troubleshooting         25           Language Code List         26           Area Code List         27 |
| Operation with DVD, Video CD and Audio CD. 16-19 Playing a DVD, Video CD and Audio CD 16 • Exchanging discs during playback 16                                                                                                                                                                                                                                                                                                                                                                                                                                                                                                                                                                                                                                                                                                                                                                                                                                                            | Troubleshooting                                                                                        |
| Operation with DVD, Video CD and Audio CD. 16-19 Playing a DVD, Video CD and Audio CD 16 • Exchanging discs during playback                                                                                                                                                                                                                                                                                                                                                                                                                                                                                                                                                                                                                                                                                                                                                                                                                                                               | Troubleshooting25Language Code List26Area Code List27Specifications28                                  |
| Operation with DVD, Video CD and Audio CD. 16-19 Playing a DVD, Video CD and Audio CD 16 • Exchanging discs during playback 16 • Skipping discs                                                                                                                                                                                                                                                                                                                                                                                                                                                                                                                                                                                                                                                                                                                                                                                                                                           | Troubleshooting                                                                                        |
| Operation with DVD, Video CD and Audio CD. 16-19 Playing a DVD, Video CD and Audio CD                                                                                                                                                                                                                                                                                                                                                                                                                                                                                                                                                                                                                                                                                                                                                                                                                                                                                                     | Troubleshooting                                                                                        |
| Operation with DVD, Video CD and Audio CD. 16-19 Playing a DVD, Video CD and Audio CD                                                                                                                                                                                                                                                                                                                                                                                                                                                                                                                                                                                                                                                                                                                                                                                                                                                                                                     | Troubleshooting                                                                                        |
| Operation with DVD, Video CD and Audio CD. 16-19 Playing a DVD, Video CD and Audio CD                                                                                                                                                                                                                                                                                                                                                                                                                                                                                                                                                                                                                                                                                                                                                                                                                                                                                                     | Troubleshooting                                                                                        |
| Operation with DVD, Video CD and Audio CD. 16-19 Playing a DVD, Video CD and Audio CD                                                                                                                                                                                                                                                                                                                                                                                                                                                                                                                                                                                                                                                                                                                                                                                                                                                                                                     | Troubleshooting                                                                                        |
| Operation with DVD, Video CD and Audio CD. 16-19 Playing a DVD, Video CD and Audio CD                                                                                                                                                                                                                                                                                                                                                                                                                                                                                                                                                                                                                                                                                                                                                                                                                                                                                                     | Troubleshooting                                                                                        |
| Operation with DVD, Video CD and Audio CD. 16-19 Playing a DVD, Video CD and Audio CD                                                                                                                                                                                                                                                                                                                                                                                                                                                                                                                                                                                                                                                                                                                                                                                                                                                                                                     | Troubleshooting                                                                                        |
| Operation with DVD, Video CD and Audio CD. 16-19 Playing a DVD, Video CD and Audio CD                                                                                                                                                                                                                                                                                                                                                                                                                                                                                                                                                                                                                                                                                                                                                                                                                                                                                                     | Troubleshooting                                                                                        |
| Operation with DVD, Video CD and Audio CD. 16-19 Playing a DVD, Video CD and Audio CD                                                                                                                                                                                                                                                                                                                                                                                                                                                                                                                                                                                                                                                                                                                                                                                                                                                                                                     | Troubleshooting                                                                                        |
| Operation with DVD, Video CD and Audio CD. 16-19           Playing a DVD, Video CD and Audio CD         16           • Exchanging discs during playback         16           • Skipping discs         16           • Exchanging the disc and starting playback         16           General Features         17           • Moving to another TITLE         17           • Moving to another CHAPTER/TRACK         17           • Still Picture and Frame-by-Frame Playback         17           • Pause         17           • Slow Motion         17           • Random         17           • Repeat         18           • Repeat A-B         18           • Time Search         18           • Selecting the sound enhancement         18                                                                                                                                                                                                                                            | Troubleshooting                                                                                        |
| Operation with DVD, Video CD and Audio CD. 16-19           Playing a DVD, Video CD and Audio CD         16           • Exchanging discs during playback         16           • Skipping discs         16           • Exchanging the disc and starting playback         16           General Features         17           • Moving to another TITLE         17           • Moving to another CHAPTER/TRACK         17           • Still Picture and Frame-by-Frame Playback         17           • Pause         17           • Slow Motion         17           • Search         17           • Random         17           • Repeat         18           • Repeat A-B         18           • Time Search         18           • Selecting the sound enhancement         18           • Zoom         18                                                                                                                                                                                  | Troubleshooting                                                                                        |
| Operation with DVD, Video CD and Audio CD. 16-19           Playing a DVD, Video CD and Audio CD         16           • Exchanging discs during playback         16           • Skipping discs         16           • Exchanging the disc and starting playback         16           General Features         17           • Moving to another TITLE         17           • Moving to another CHAPTER/TRACK         17           • Still Picture and Frame-by-Frame Playback         17           • Pause         17           • Slow Motion         17           • Search         17           • Random         17           • Repeat         18           • Repeat A-B         18           • Time Search         18           • Selecting the sound enhancement         18           • Marker Search         19                                                                                                                                                                         | Troubleshooting                                                                                        |
| Operation with DVD, Video CD and Audio CD. 16-19           Playing a DVD, Video CD and Audio CD         16           • Exchanging discs during playback         16           • Skipping discs         16           • Exchanging the disc and starting playback         16           • Exchanging the disc and starting playback         16           General Features         17           • Moving to another TITLE         17           • Moving to another CHAPTER/TRACK         17           • Still Picture and Frame-by-Frame Playback         17           • Pause         17           • Slow Motion         17           • Search         17           • Random         17           • Repeat         18           • Time Search         18           • Selecting the sound enhancement         18           • Zoom         18           • Marker Search         19           Special DVD Features         19                                                                    | Troubleshooting                                                                                        |
| Operation with DVD, Video CD and Audio CD. 16-19           Playing a DVD, Video CD and Audio CD         16           • Exchanging discs during playback         16           • Skipping discs         16           • Exchanging the disc and starting playback         16           • Exchanging the disc and starting playback         16           General Features         17           • Moving to another TITLE         17           • Moving to another CHAPTER/TRACK         17           • Still Picture and Frame-by-Frame Playback         17           • Pause         17           • Slow Motion         17           • Search         17           • Random         17           • Repeat         18           • Time Search         18           • Selecting the sound enhancement         18           • Zoom         18           • Marker Search         19           Special DVD Features         19           • Title Menu         19                                  | Troubleshooting                                                                                        |
| Operation with DVD, Video CD and Audio CD. 16-19           Playing a DVD, Video CD and Audio CD         16           • Exchanging discs during playback         16           • Skipping discs         16           • Exchanging the disc and starting playback         16           • Exchanging the disc and starting playback         16           General Features         17           • Moving to another TITLE         17           • Moving to another CHAPTER/TRACK         17           • Still Picture and Frame-by-Frame Playback         17           • Pause         17           • Slow Motion         17           • Search         17           • Random         17           • Repeat         18           • Time Search         18           • Selecting the sound enhancement         18           • Zoom         18           • Marker Search         19           Special DVD Features         19           • Title Menu         19           • Disc Menu         19 | Troubleshooting                                                                                        |
| Operation with DVD, Video CD and Audio CD. 16-19           Playing a DVD, Video CD and Audio CD. 16         16           • Exchanging discs during playback. 16         16           • Skipping discs                                                                                                                                                                                                                                                                                                                                                                                                                                                                                                                                                                                                                                                                                                                                                                                     | Troubleshooting                                                                                        |
| Operation with DVD, Video CD and Audio CD. 16-19           Playing a DVD, Video CD and Audio CD. 16         16           • Exchanging discs during playback. 16         16           • Skipping discs                                                                                                                                                                                                                                                                                                                                                                                                                                                                                                                                                                                                                                                                                                                                                                                     | Troubleshooting                                                                                        |
| Operation with DVD, Video CD and Audio CD. 16-19           Playing a DVD, Video CD and Audio CD. 16         16           • Exchanging discs during playback. 16         16           • Skipping discs                                                                                                                                                                                                                                                                                                                                                                                                                                                                                                                                                                                                                                                                                                                                                                                     | Troubleshooting                                                                                        |
| Operation with DVD, Video CD and Audio CD. 16-19           Playing a DVD, Video CD and Audio CD. 16         16           • Exchanging discs during playback. 16         16           • Skipping discs                                                                                                                                                                                                                                                                                                                                                                                                                                                                                                                                                                                                                                                                                                                                                                                     | Troubleshooting                                                                                        |