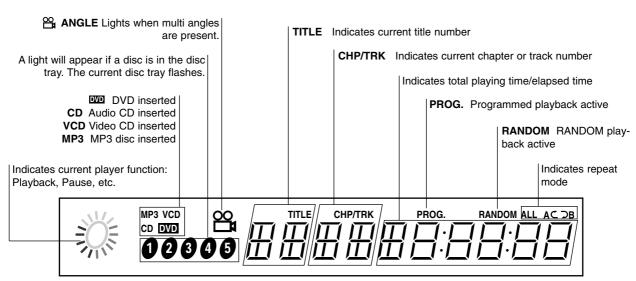

#### Title (DVD only)

The main film content or accompanying feature content or additional feature content, or music album.

Each title is assigned a title reference number enabling you to locate it easily.

#### Chapter (DVD only)

Sections of a picture or a musical piece that are smaller than titles.

A title is composed of one or several chapters. Each chapter is assigned a chapter number, enabling you to locate the chapter you want. Chapter numbers may not be recorded on all discs.

#### Track (Video CD and audio CD only)

Sections of a picture or a musical piece on a video CD or an audio CD. Each track is assigned a track number, enabling you to locate the track you want.