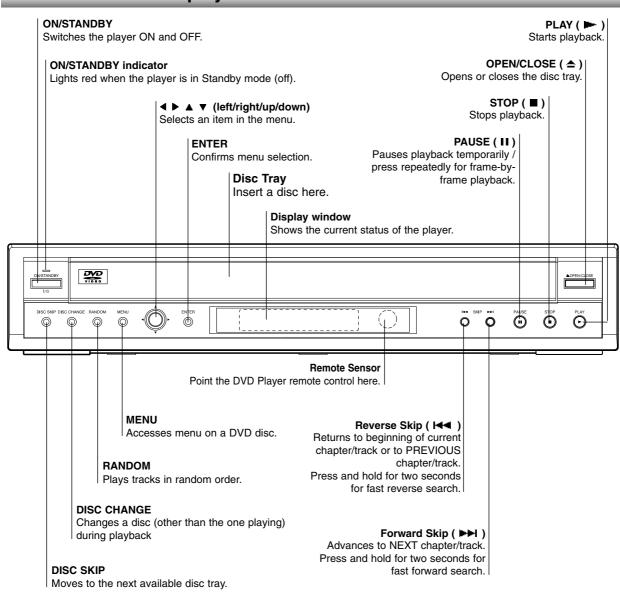

#### 17. Disc Tray

Keep your fingers well clear of the disc tray as it is closing. It can cause personal injury.