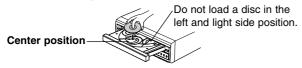

#### To move the unit

When you move the player, take out any discs. If you don't, the discs may be damaged or drop into the internal workings of the DVD player.