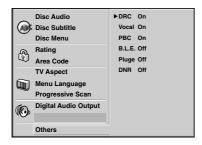

recorded on the Dolby Digital, MPEG1 or MPEG2 recording system.



#### **Sample Frequency**

To change the Sample Frequency setting, first select the desired Digital Audio Output as indicated above. If your receiver or amplifier is NOT capable of handling 96KHz signals, select 48KHz. When this choice is made, this unit will automatically convert any 96KHz signals to 48KHz so your system can decode them. If your receiver or amplifier is capable of handling 96KHz signals, select 96KHz. When this choice is made, this unit will pass all signals through without down conversion, or processing.

#### Others

The DRC, Vocal, PBC, B.L.E., Pluge and DNR settings can be changed.

 Press ▲/▼ to select the desired item and press ENTER. The setting of the selected item alternates between On and Off.



#### **Dynamic Range Control (DRC)**

With the DVD format, you can hear a program's sound-track in the most accurate and realistic presentation possible, thanks to digital audio technology. However, you may wish to compress the dynamic range of the audio output (the difference between the loudest sounds and the quietest ones). Then, you may listen to a movie at a lower volume without losing clarity of sound. Set DRC to On for this effect.

#### Vocal

Set Vocal to On only when a multi-channel karaoke DVD is playing. The karaoke channels on the disc will mix into normal stereo sound.

#### **PBC**

Set Playback Control (PBC) to On or Off.

On: Video CDs with PBC are played according to the PBC.

Off: Video CDs with PBC are played the same way as Audio CDs.

#### **B.L.E.** (Black Level Ex