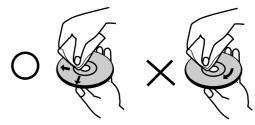

#### **Handling discs**

Do not touch the playback side of the disc. Hold the disc by the edges so that fingerprints will not get on the surface.

Do not stick paper or tape on the disc.

#### Cleaning discs

Fingerprints and dust on the disc can cause poor picture quality and sound distortion. Before playing, clean the disc with a clean cloth. Wipe the disc from the center out.

Do not use strong solvents such as alcohol, benzine, thinner, commercially available cleaners, or anti-static spray intended for older vinyl records.