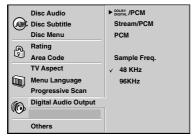

### Note on DTS-encoded CDs

To avoid possible damage to the audio system, turn down the volume before playing back such discs. Adjust the volume gradually to personal preference. To enjoy DTS Digital Surround™ playback, an external 5.1 channel DTS Digital Surround™ decoder system must be connected to the digital output of the player.