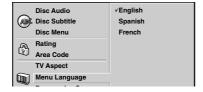

### **Table of Contents**

| Introduction                                                                                                                                                                                                                                                                                                                                                                                                                                                                                                                                                                                                                                                                                                                                                                                                                                                                                                                                                                              | Programmed Playback with Video CD                                                                      |
|-------------------------------------------------------------------------------------------------------------------------------------------------------------------------------------------------------------------------------------------------------------------------------------------------------------------------------------------------------------------------------------------------------------------------------------------------------------------------------------------------------------------------------------------------------------------------------------------------------------------------------------------------------------------------------------------------------------------------------------------------------------------------------------------------------------------------------------------------------------------------------------------------------------------------------------------------------------------------------------------|--------------------------------------------------------------------------------------------------------|
| Safety Precautions                                                                                                                                                                                                                                                                                                                                                                                                                                                                                                                                                                                                                                                                                                                                                                                                                                                                                                                                                                        | and Audio CD                                                                                           |
| IMPORTANT SAFETY INSTRUCTIONS                                                                                                                                                                                                                                                                                                                                                                                                                                                                                                                                                                                                                                                                                                                                                                                                                                                                                                                                                             | Programmed Playback with Video CD                                                                      |
| Table of Contents                                                                                                                                                                                                                                                                                                                                                                                                                                                                                                                                                                                                                                                                                                                                                                                                                                                                                                                                                                         | and Audio CD                                                                                           |
| Before Use                                                                                                                                                                                                                                                                                                                                                                                                                                                                                                                                                                                                                                                                                                                                                                                                                                                                                                                                                                                | <ul><li>Repeat Programmed Tracks/All 20</li></ul>                                                      |
| Playable Discs5                                                                                                                                                                                                                                                                                                                                                                                                                                                                                                                                                                                                                                                                                                                                                                                                                                                                                                                                                                           | ● Erasing a Track from Program List20                                                                  |
| Precautions 6                                                                                                                                                                                                                                                                                                                                                                                                                                                                                                                                                                                                                                                                                                                                                                                                                                                                                                                                                                             | • Erasing the Complete Program List 20                                                                 |
| Notes on Discs 6                                                                                                                                                                                                                                                                                                                                                                                                                                                                                                                                                                                                                                                                                                                                                                                                                                                                                                                                                                          | Operation with MP3 Disc21                                                                              |
| About Symbols 6                                                                                                                                                                                                                                                                                                                                                                                                                                                                                                                                                                                                                                                                                                                                                                                                                                                                                                                                                                           | Playing an MP3 Disc                                                                                    |
| Front Panel and Display Window                                                                                                                                                                                                                                                                                                                                                                                                                                                                                                                                                                                                                                                                                                                                                                                                                                                                                                                                                            | ● Pause                                                                                                |
|                                                                                                                                                                                                                                                                                                                                                                                                                                                                                                                                                                                                                                                                                                                                                                                                                                                                                                                                                                                           | <ul> <li>Moving to another Track</li></ul>                                                             |
| Remote Control         8           Rear Panel         9                                                                                                                                                                                                                                                                                                                                                                                                                                                                                                                                                                                                                                                                                                                                                                                                                                                                                                                                   | • Repeat Track/All/Off21                                                                               |
| near Fallet9                                                                                                                                                                                                                                                                                                                                                                                                                                                                                                                                                                                                                                                                                                                                                                                                                                                                                                                                                                              | Notes on MP3 Discs                                                                                     |
| Duamanation                                                                                                                                                                                                                                                                                                                                                                                                                                                                                                                                                                                                                                                                                                                                                                                                                                                                                                                                                                               | Operation with JPEG Disc22                                                                             |
| Preparation                                                                                                                                                                                                                                                                                                                                                                                                                                                                                                                                                                                                                                                                                                                                                                                                                                                                                                                                                                               | Viewing a JPEG disc                                                                                    |
| Connections                                                                                                                                                                                                                                                                                                                                                                                                                                                                                                                                                                                                                                                                                                                                                                                                                                                                                                                                                                               | <ul><li>Moving to another File</li></ul>                                                               |
| Connecting to a TV10                                                                                                                                                                                                                                                                                                                                                                                                                                                                                                                                                                                                                                                                                                                                                                                                                                                                                                                                                                      | <ul><li>■ Repeat All/Off</li></ul>                                                                     |
| Connecting to Optional Equipment                                                                                                                                                                                                                                                                                                                                                                                                                                                                                                                                                                                                                                                                                                                                                                                                                                                                                                                                                          | Programmed Playback with MP3 or JPEG Disc23                                                            |
| Before Operation                                                                                                                                                                                                                                                                                                                                                                                                                                                                                                                                                                                                                                                                                                                                                                                                                                                                                                                                                                          | Programmed Playback with MP3 or JPEG Disc . 23                                                         |
| General Explanation                                                                                                                                                                                                                                                                                                                                                                                                                                                                                                                                                                                                                                                                                                                                                                                                                                                                                                                                                                       | <ul><li>Repeat Programmed Tracks/All/Off 23</li></ul>                                                  |
| On-Screen Display12                                                                                                                                                                                                                                                                                                                                                                                                                                                                                                                                                                                                                                                                                                                                                                                                                                                                                                                                                                       | • Repeat Programmed All/Off 23                                                                         |
| Initial Settings                                                                                                                                                                                                                                                                                                                                                                                                                                                                                                                                                                                                                                                                                                                                                                                                                                                                                                                                                                          | • Erasing a Track/File from Program List 23                                                            |
| <ul><li>Initial Settings General Operation 13</li></ul>                                                                                                                                                                                                                                                                                                                                                                                                                                                                                                                                                                                                                                                                                                                                                                                                                                                                                                                                   | • Erasing the Complete Program List 23                                                                 |
| <ul><li>Language</li></ul>                                                                                                                                                                                                                                                                                                                                                                                                                                                                                                                                                                                                                                                                                                                                                                                                                                                                                                                                                                | Additional Information                                                                                 |
| • Picture                                                                                                                                                                                                                                                                                                                                                                                                                                                                                                                                                                                                                                                                                                                                                                                                                                                                                                                                                                                 | Last Condition Memory 24                                                                               |
| • Sound                                                                                                                                                                                                                                                                                                                                                                                                                                                                                                                                                                                                                                                                                                                                                                                                                                                                                                                                                                                   | Screen Saver24                                                                                         |
| • Others14                                                                                                                                                                                                                                                                                                                                                                                                                                                                                                                                                                                                                                                                                                                                                                                                                                                                                                                                                                                | Video Mode Setting                                                                                     |
| Parental Control                                                                                                                                                                                                                                                                                                                                                                                                                                                                                                                                                                                                                                                                                                                                                                                                                                                                                                                                                                          |                                                                                                        |
|                                                                                                                                                                                                                                                                                                                                                                                                                                                                                                                                                                                                                                                                                                                                                                                                                                                                                                                                                                                           | Reference                                                                                              |
|                                                                                                                                                                                                                                                                                                                                                                                                                                                                                                                                                                                                                                                                                                                                                                                                                                                                                                                                                                                           |                                                                                                        |
| Operation                                                                                                                                                                                                                                                                                                                                                                                                                                                                                                                                                                                                                                                                                                                                                                                                                                                                                                                                                                                 | Troubleshooting                                                                                        |
| •                                                                                                                                                                                                                                                                                                                                                                                                                                                                                                                                                                                                                                                                                                                                                                                                                                                                                                                                                                                         |                                                                                                        |
| Operation with DVD, Video CD and Audio CD. 16-19                                                                                                                                                                                                                                                                                                                                                                                                                                                                                                                                                                                                                                                                                                                                                                                                                                                                                                                                          | Troubleshooting25                                                                                      |
| Operation with DVD, Video CD and Audio CD. 16-19 Playing a DVD, Video CD and Audio CD 16                                                                                                                                                                                                                                                                                                                                                                                                                                                                                                                                                                                                                                                                                                                                                                                                                                                                                                  | Troubleshooting                                                                                        |
| Operation with DVD, Video CD and Audio CD. 16-19 Playing a DVD, Video CD and Audio CD 16 • Exchanging discs during playback 16                                                                                                                                                                                                                                                                                                                                                                                                                                                                                                                                                                                                                                                                                                                                                                                                                                                            | Troubleshooting         25           Language Code List         26           Area Code List         27 |
| Operation with DVD, Video CD and Audio CD. 16-19 Playing a DVD, Video CD and Audio CD 16 • Exchanging discs during playback                                                                                                                                                                                                                                                                                                                                                                                                                                                                                                                                                                                                                                                                                                                                                                                                                                                               | Troubleshooting         25           Language Code List         26           Area Code List         27 |
| Operation with DVD, Video CD and Audio CD. 16-19 Playing a DVD, Video CD and Audio CD 16 • Exchanging discs during playback 16                                                                                                                                                                                                                                                                                                                                                                                                                                                                                                                                                                                                                                                                                                                                                                                                                                                            | Troubleshooting                                                                                        |
| Operation with DVD, Video CD and Audio CD. 16-19 Playing a DVD, Video CD and Audio CD 16 • Exchanging discs during playback                                                                                                                                                                                                                                                                                                                                                                                                                                                                                                                                                                                                                                                                                                                                                                                                                                                               | Troubleshooting25Language Code List26Area Code List27Specifications28                                  |
| Operation with DVD, Video CD and Audio CD. 16-19 Playing a DVD, Video CD and Audio CD 16 • Exchanging discs during playback 16 • Skipping discs                                                                                                                                                                                                                                                                                                                                                                                                                                                                                                                                                                                                                                                                                                                                                                                                                                           | Troubleshooting                                                                                        |
| Operation with DVD, Video CD and Audio CD. 16-19 Playing a DVD, Video CD and Audio CD                                                                                                                                                                                                                                                                                                                                                                                                                                                                                                                                                                                                                                                                                                                                                                                                                                                                                                     | Troubleshooting                                                                                        |
| Operation with DVD, Video CD and Audio CD. 16-19 Playing a DVD, Video CD and Audio CD                                                                                                                                                                                                                                                                                                                                                                                                                                                                                                                                                                                                                                                                                                                                                                                                                                                                                                     | Troubleshooting                                                                                        |
| Operation with DVD, Video CD and Audio CD. 16-19 Playing a DVD, Video CD and Audio CD                                                                                                                                                                                                                                                                                                                                                                                                                                                                                                                                                                                                                                                                                                                                                                                                                                                                                                     | Troubleshooting                                                                                        |
| Operation with DVD, Video CD and Audio CD. 16-19 Playing a DVD, Video CD and Audio CD                                                                                                                                                                                                                                                                                                                                                                                                                                                                                                                                                                                                                                                                                                                                                                                                                                                                                                     | Troubleshooting                                                                                        |
| Operation with DVD, Video CD and Audio CD. 16-19 Playing a DVD, Video CD and Audio CD                                                                                                                                                                                                                                                                                                                                                                                                                                                                                                                                                                                                                                                                                                                                                                                                                                                                                                     | Troubleshooting                                                                                        |
| Operation with DVD, Video CD and Audio CD. 16-19 Playing a DVD, Video CD and Audio CD                                                                                                                                                                                                                                                                                                                                                                                                                                                                                                                                                                                                                                                                                                                                                                                                                                                                                                     | Troubleshooting                                                                                        |
| Operation with DVD, Video CD and Audio CD. 16-19 Playing a DVD, Video CD and Audio CD                                                                                                                                                                                                                                                                                                                                                                                                                                                                                                                                                                                                                                                                                                                                                                                                                                                                                                     | Troubleshooting                                                                                        |
| Operation with DVD, Video CD and Audio CD. 16-19 Playing a DVD, Video CD and Audio CD                                                                                                                                                                                                                                                                                                                                                                                                                                                                                                                                                                                                                                                                                                                                                                                                                                                                                                     | Troubleshooting                                                                                        |
| Operation with DVD, Video CD and Audio CD. 16-19           Playing a DVD, Video CD and Audio CD         16           • Exchanging discs during playback         16           • Skipping discs         16           • Exchanging the disc and starting playback         16           General Features         17           • Moving to another TITLE         17           • Moving to another CHAPTER/TRACK         17           • Still Picture and Frame-by-Frame Playback         17           • Pause         17           • Slow Motion         17           • Random         17           • Repeat         18           • Repeat A-B         18           • Time Search         18           • Selecting the sound enhancement         18                                                                                                                                                                                                                                            | Troubleshooting                                                                                        |
| Operation with DVD, Video CD and Audio CD. 16-19           Playing a DVD, Video CD and Audio CD         16           • Exchanging discs during playback         16           • Skipping discs         16           • Exchanging the disc and starting playback         16           General Features         17           • Moving to another TITLE         17           • Moving to another CHAPTER/TRACK         17           • Still Picture and Frame-by-Frame Playback         17           • Pause         17           • Slow Motion         17           • Search         17           • Random         17           • Repeat         18           • Repeat A-B         18           • Time Search         18           • Selecting the sound enhancement         18           • Zoom         18                                                                                                                                                                                  | Troubleshooting                                                                                        |
| Operation with DVD, Video CD and Audio CD. 16-19           Playing a DVD, Video CD and Audio CD         16           • Exchanging discs during playback         16           • Skipping discs         16           • Exchanging the disc and starting playback         16           General Features         17           • Moving to another TITLE         17           • Moving to another CHAPTER/TRACK         17           • Still Picture and Frame-by-Frame Playback         17           • Pause         17           • Slow Motion         17           • Search         17           • Random         17           • Repeat         18           • Repeat A-B         18           • Time Search         18           • Selecting the sound enhancement         18           • Marker Search         19                                                                                                                                                                         | Troubleshooting                                                                                        |
| Operation with DVD, Video CD and Audio CD. 16-19           Playing a DVD, Video CD and Audio CD         16           • Exchanging discs during playback         16           • Skipping discs         16           • Exchanging the disc and starting playback         16           • Exchanging the disc and starting playback         16           General Features         17           • Moving to another TITLE         17           • Moving to another CHAPTER/TRACK         17           • Still Picture and Frame-by-Frame Playback         17           • Pause         17           • Slow Motion         17           • Search         17           • Random         17           • Repeat         18           • Time Search         18           • Selecting the sound enhancement         18           • Zoom         18           • Marker Search         19           Special DVD Features         19                                                                    | Troubleshooting                                                                                        |
| Operation with DVD, Video CD and Audio CD. 16-19           Playing a DVD, Video CD and Audio CD         16           • Exchanging discs during playback         16           • Skipping discs         16           • Exchanging the disc and starting playback         16           • Exchanging the disc and starting playback         16           General Features         17           • Moving to another TITLE         17           • Moving to another CHAPTER/TRACK         17           • Still Picture and Frame-by-Frame Playback         17           • Pause         17           • Slow Motion         17           • Search         17           • Random         17           • Repeat         18           • Time Search         18           • Selecting the sound enhancement         18           • Zoom         18           • Marker Search         19           Special DVD Features         19           • Title Menu         19                                  | Troubleshooting                                                                                        |
| Operation with DVD, Video CD and Audio CD. 16-19           Playing a DVD, Video CD and Audio CD         16           • Exchanging discs during playback         16           • Skipping discs         16           • Exchanging the disc and starting playback         16           • Exchanging the disc and starting playback         16           General Features         17           • Moving to another TITLE         17           • Moving to another CHAPTER/TRACK         17           • Still Picture and Frame-by-Frame Playback         17           • Pause         17           • Slow Motion         17           • Search         17           • Random         17           • Repeat         18           • Time Search         18           • Selecting the sound enhancement         18           • Zoom         18           • Marker Search         19           Special DVD Features         19           • Title Menu         19           • Disc Menu         19 | Troubleshooting                                                                                        |
| Operation with DVD, Video CD and Audio CD. 16-19           Playing a DVD, Video CD and Audio CD. 16         16           • Exchanging discs during playback. 16         16           • Skipping discs                                                                                                                                                                                                                                                                                                                                                                                                                                                                                                                                                                                                                                                                                                                                                                                     | Troubleshooting                                                                                        |
| Operation with DVD, Video CD and Audio CD. 16-19           Playing a DVD, Video CD and Audio CD. 16         16           • Exchanging discs during playback. 16         16           • Skipping discs                                                                                                                                                                                                                                                                                                                                                                                                                                                                                                                                                                                                                                                                                                                                                                                     | Troubleshooting                                                                                        |
| Operation with DVD, Video CD and Audio CD. 16-19           Playing a DVD, Video CD and Audio CD. 16         16           • Exchanging discs during playback. 16         16           • Skipping discs                                                                                                                                                                                                                                                                                                                                                                                                                                                                                                                                                                                                                                                                                                                                                                                     | Troubleshooting                                                                                        |
| Operation with DVD, Video CD and Audio CD. 16-19           Playing a DVD, Video CD and Audio CD. 16         16           • Exchanging discs during playback. 16         16           • Skipping discs                                                                                                                                                                                                                                                                                                                                                                                                                                                                                                                                                                                                                                                                                                                                                                                     | Troubleshooting                                                                                        |