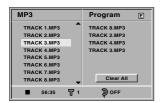

#### Track (Video CD and audio CD only)

Sections of a picture or a musical piece on a video CD or an audio CD. Each track is assigned a track number, enabling you to locate the track you want.