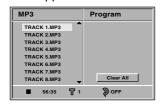

#### Track (Video CD and audio CD only)

Sections of a picture or a musical piece on a video CD or an audio CD. Each track is assigned a track number, enabling you to locate the track you want.

#### Scene

On a video CD with PBC (Playback control) functions, moving pictures and still pictures are divided into sections called "Scenes". Each scene is displayed in the menu screen and assigned a scene number, enabling you to locate the scene you want.

A scene is composed of one or several tracks.