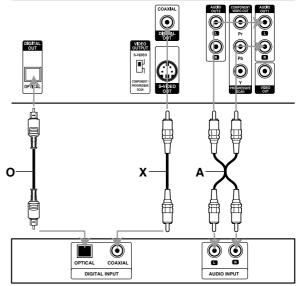

### **Table of Contents**

| Introduction                                                                                                                                                                                                                                                                                                                                                                                                                                                                                                                                                                                                                                                                                                                                                                                                                                                                                                                                                                              | Programmed Playback with Video CD                                                                      |
|-------------------------------------------------------------------------------------------------------------------------------------------------------------------------------------------------------------------------------------------------------------------------------------------------------------------------------------------------------------------------------------------------------------------------------------------------------------------------------------------------------------------------------------------------------------------------------------------------------------------------------------------------------------------------------------------------------------------------------------------------------------------------------------------------------------------------------------------------------------------------------------------------------------------------------------------------------------------------------------------|--------------------------------------------------------------------------------------------------------|
| Safety Precautions                                                                                                                                                                                                                                                                                                                                                                                                                                                                                                                                                                                                                                                                                                                                                                                                                                                                                                                                                                        | and Audio CD                                                                                           |
| IMPORTANT SAFETY INSTRUCTIONS                                                                                                                                                                                                                                                                                                                                                                                                                                                                                                                                                                                                                                                                                                                                                                                                                                                                                                                                                             | Programmed Playback with Video CD                                                                      |
| Table of Contents                                                                                                                                                                                                                                                                                                                                                                                                                                                                                                                                                                                                                                                                                                                                                                                                                                                                                                                                                                         | and Audio CD                                                                                           |
| Before Use                                                                                                                                                                                                                                                                                                                                                                                                                                                                                                                                                                                                                                                                                                                                                                                                                                                                                                                                                                                | <ul><li>Repeat Programmed Tracks/All 20</li></ul>                                                      |
| Playable Discs5                                                                                                                                                                                                                                                                                                                                                                                                                                                                                                                                                                                                                                                                                                                                                                                                                                                                                                                                                                           | ● Erasing a Track from Program List20                                                                  |
| Precautions 6                                                                                                                                                                                                                                                                                                                                                                                                                                                                                                                                                                                                                                                                                                                                                                                                                                                                                                                                                                             | • Erasing the Complete Program List 20                                                                 |
| Notes on Discs 6                                                                                                                                                                                                                                                                                                                                                                                                                                                                                                                                                                                                                                                                                                                                                                                                                                                                                                                                                                          | Operation with MP3 Disc21                                                                              |
| About Symbols 6                                                                                                                                                                                                                                                                                                                                                                                                                                                                                                                                                                                                                                                                                                                                                                                                                                                                                                                                                                           | Playing an MP3 Disc                                                                                    |
| Front Panel and Display Window                                                                                                                                                                                                                                                                                                                                                                                                                                                                                                                                                                                                                                                                                                                                                                                                                                                                                                                                                            | ● Pause                                                                                                |
|                                                                                                                                                                                                                                                                                                                                                                                                                                                                                                                                                                                                                                                                                                                                                                                                                                                                                                                                                                                           | <ul> <li>Moving to another Track</li></ul>                                                             |
| Remote Control         8           Rear Panel         9                                                                                                                                                                                                                                                                                                                                                                                                                                                                                                                                                                                                                                                                                                                                                                                                                                                                                                                                   | • Repeat Track/All/Off21                                                                               |
| near Fallet9                                                                                                                                                                                                                                                                                                                                                                                                                                                                                                                                                                                                                                                                                                                                                                                                                                                                                                                                                                              | Notes on MP3 Discs                                                                                     |
| Duamanation                                                                                                                                                                                                                                                                                                                                                                                                                                                                                                                                                                                                                                                                                                                                                                                                                                                                                                                                                                               | Operation with JPEG Disc22                                                                             |
| Preparation                                                                                                                                                                                                                                                                                                                                                                                                                                                                                                                                                                                                                                                                                                                                                                                                                                                                                                                                                                               | Viewing a JPEG disc                                                                                    |
| Connections                                                                                                                                                                                                                                                                                                                                                                                                                                                                                                                                                                                                                                                                                                                                                                                                                                                                                                                                                                               | <ul><li>Moving to another File</li></ul>                                                               |
| Connecting to a TV10                                                                                                                                                                                                                                                                                                                                                                                                                                                                                                                                                                                                                                                                                                                                                                                                                                                                                                                                                                      | <ul><li>■ Repeat All/Off</li></ul>                                                                     |
| Connecting to Optional Equipment                                                                                                                                                                                                                                                                                                                                                                                                                                                                                                                                                                                                                                                                                                                                                                                                                                                                                                                                                          | Programmed Playback with MP3 or JPEG Disc23                                                            |
| Before Operation                                                                                                                                                                                                                                                                                                                                                                                                                                                                                                                                                                                                                                                                                                                                                                                                                                                                                                                                                                          | Programmed Playback with MP3 or JPEG Disc . 23                                                         |
| General Explanation                                                                                                                                                                                                                                                                                                                                                                                                                                                                                                                                                                                                                                                                                                                                                                                                                                                                                                                                                                       | <ul><li>Repeat Programmed Tracks/All/Off 23</li></ul>                                                  |
| On-Screen Display12                                                                                                                                                                                                                                                                                                                                                                                                                                                                                                                                                                                                                                                                                                                                                                                                                                                                                                                                                                       | • Repeat Programmed All/Off 23                                                                         |
| Initial Settings                                                                                                                                                                                                                                                                                                                                                                                                                                                                                                                                                                                                                                                                                                                                                                                                                                                                                                                                                                          | • Erasing a Track/File from Program List 23                                                            |
| <ul><li>Initial Settings General Operation 13</li></ul>                                                                                                                                                                                                                                                                                                                                                                                                                                                                                                                                                                                                                                                                                                                                                                                                                                                                                                                                   | • Erasing the Complete Program List 23                                                                 |
| <ul><li>Language</li></ul>                                                                                                                                                                                                                                                                                                                                                                                                                                                                                                                                                                                                                                                                                                                                                                                                                                                                                                                                                                | Additional Information                                                                                 |
| • Picture                                                                                                                                                                                                                                                                                                                                                                                                                                                                                                                                                                                                                                                                                                                                                                                                                                                                                                                                                                                 | Last Condition Memory 24                                                                               |
| • Sound                                                                                                                                                                                                                                                                                                                                                                                                                                                                                                                                                                                                                                                                                                                                                                                                                                                                                                                                                                                   | Screen Saver24                                                                                         |
| • Others14                                                                                                                                                                                                                                                                                                                                                                                                                                                                                                                                                                                                                                                                                                                                                                                                                                                                                                                                                                                | Video Mode Setting                                                                                     |
| Parental Control                                                                                                                                                                                                                                                                                                                                                                                                                                                                                                                                                                                                                                                                                                                                                                                                                                                                                                                                                                          |                                                                                                        |
|                                                                                                                                                                                                                                                                                                                                                                                                                                                                                                                                                                                                                                                                                                                                                                                                                                                                                                                                                                                           | Reference                                                                                              |
|                                                                                                                                                                                                                                                                                                                                                                                                                                                                                                                                                                                                                                                                                                                                                                                                                                                                                                                                                                                           |                                                                                                        |
| Operation                                                                                                                                                                                                                                                                                                                                                                                                                                                                                                                                                                                                                                                                                                                                                                                                                                                                                                                                                                                 | Troubleshooting                                                                                        |
| •                                                                                                                                                                                                                                                                                                                                                                                                                                                                                                                                                                                                                                                                                                                                                                                                                                                                                                                                                                                         |                                                                                                        |
| Operation with DVD, Video CD and Audio CD. 16-19                                                                                                                                                                                                                                                                                                                                                                                                                                                                                                                                                                                                                                                                                                                                                                                                                                                                                                                                          | Troubleshooting25                                                                                      |
| Operation with DVD, Video CD and Audio CD. 16-19 Playing a DVD, Video CD and Audio CD 16                                                                                                                                                                                                                                                                                                                                                                                                                                                                                                                                                                                                                                                                                                                                                                                                                                                                                                  | Troubleshooting                                                                                        |
| Operation with DVD, Video CD and Audio CD. 16-19 Playing a DVD, Video CD and Audio CD 16 • Exchanging discs during playback 16                                                                                                                                                                                                                                                                                                                                                                                                                                                                                                                                                                                                                                                                                                                                                                                                                                                            | Troubleshooting         25           Language Code List         26           Area Code List         27 |
| Operation with DVD, Video CD and Audio CD. 16-19 Playing a DVD, Video CD and Audio CD 16 • Exchanging discs during playback                                                                                                                                                                                                                                                                                                                                                                                                                                                                                                                                                                                                                                                                                                                                                                                                                                                               | Troubleshooting         25           Language Code List         26           Area Code List         27 |
| Operation with DVD, Video CD and Audio CD. 16-19 Playing a DVD, Video CD and Audio CD 16 • Exchanging discs during playback 16                                                                                                                                                                                                                                                                                                                                                                                                                                                                                                                                                                                                                                                                                                                                                                                                                                                            | Troubleshooting                                                                                        |
| Operation with DVD, Video CD and Audio CD. 16-19 Playing a DVD, Video CD and Audio CD 16 • Exchanging discs during playback                                                                                                                                                                                                                                                                                                                                                                                                                                                                                                                                                                                                                                                                                                                                                                                                                                                               | Troubleshooting25Language Code List26Area Code List27Specifications28                                  |
| Operation with DVD, Video CD and Audio CD. 16-19 Playing a DVD, Video CD and Audio CD 16 • Exchanging discs during playback 16 • Skipping discs                                                                                                                                                                                                                                                                                                                                                                                                                                                                                                                                                                                                                                                                                                                                                                                                                                           | Troubleshooting                                                                                        |
| Operation with DVD, Video CD and Audio CD. 16-19 Playing a DVD, Video CD and Audio CD                                                                                                                                                                                                                                                                                                                                                                                                                                                                                                                                                                                                                                                                                                                                                                                                                                                                                                     | Troubleshooting                                                                                        |
| Operation with DVD, Video CD and Audio CD. 16-19 Playing a DVD, Video CD and Audio CD                                                                                                                                                                                                                                                                                                                                                                                                                                                                                                                                                                                                                                                                                                                                                                                                                                                                                                     | Troubleshooting                                                                                        |
| Operation with DVD, Video CD and Audio CD. 16-19 Playing a DVD, Video CD and Audio CD                                                                                                                                                                                                                                                                                                                                                                                                                                                                                                                                                                                                                                                                                                                                                                                                                                                                                                     | Troubleshooting                                                                                        |
| Operation with DVD, Video CD and Audio CD. 16-19 Playing a DVD, Video CD and Audio CD                                                                                                                                                                                                                                                                                                                                                                                                                                                                                                                                                                                                                                                                                                                                                                                                                                                                                                     | Troubleshooting                                                                                        |
| Operation with DVD, Video CD and Audio CD. 16-19 Playing a DVD, Video CD and Audio CD                                                                                                                                                                                                                                                                                                                                                                                                                                                                                                                                                                                                                                                                                                                                                                                                                                                                                                     | Troubleshooting                                                                                        |
| Operation with DVD, Video CD and Audio CD. 16-19 Playing a DVD, Video CD and Audio CD                                                                                                                                                                                                                                                                                                                                                                                                                                                                                                                                                                                                                                                                                                                                                                                                                                                                                                     | Troubleshooting                                                                                        |
| Operation with DVD, Video CD and Audio CD. 16-19 Playing a DVD, Video CD and Audio CD                                                                                                                                                                                                                                                                                                                                                                                                                                                                                                                                                                                                                                                                                                                                                                                                                                                                                                     | Troubleshooting                                                                                        |
| Operation with DVD, Video CD and Audio CD. 16-19 Playing a DVD, Video CD and Audio CD                                                                                                                                                                                                                                                                                                                                                                                                                                                                                                                                                                                                                                                                                                                                                                                                                                                                                                     | Troubleshooting                                                                                        |
| Operation with DVD, Video CD and Audio CD. 16-19           Playing a DVD, Video CD and Audio CD         16           • Exchanging discs during playback         16           • Skipping discs         16           • Exchanging the disc and starting playback         16           General Features         17           • Moving to another TITLE         17           • Moving to another CHAPTER/TRACK         17           • Still Picture and Frame-by-Frame Playback         17           • Pause         17           • Slow Motion         17           • Random         17           • Repeat         18           • Repeat A-B         18           • Time Search         18           • Selecting the sound enhancement         18                                                                                                                                                                                                                                            | Troubleshooting                                                                                        |
| Operation with DVD, Video CD and Audio CD. 16-19           Playing a DVD, Video CD and Audio CD         16           • Exchanging discs during playback         16           • Skipping discs         16           • Exchanging the disc and starting playback         16           General Features         17           • Moving to another TITLE         17           • Moving to another CHAPTER/TRACK         17           • Still Picture and Frame-by-Frame Playback         17           • Pause         17           • Slow Motion         17           • Search         17           • Random         17           • Repeat         18           • Repeat A-B         18           • Time Search         18           • Selecting the sound enhancement         18           • Zoom         18                                                                                                                                                                                  | Troubleshooting                                                                                        |
| Operation with DVD, Video CD and Audio CD. 16-19           Playing a DVD, Video CD and Audio CD         16           • Exchanging discs during playback         16           • Skipping discs         16           • Exchanging the disc and starting playback         16           General Features         17           • Moving to another TITLE         17           • Moving to another CHAPTER/TRACK         17           • Still Picture and Frame-by-Frame Playback         17           • Pause         17           • Slow Motion         17           • Search         17           • Random         17           • Repeat         18           • Repeat A-B         18           • Time Search         18           • Selecting the sound enhancement         18           • Marker Search         19                                                                                                                                                                         | Troubleshooting                                                                                        |
| Operation with DVD, Video CD and Audio CD. 16-19           Playing a DVD, Video CD and Audio CD         16           • Exchanging discs during playback         16           • Skipping discs         16           • Exchanging the disc and starting playback         16           • Exchanging the disc and starting playback         16           General Features         17           • Moving to another TITLE         17           • Moving to another CHAPTER/TRACK         17           • Still Picture and Frame-by-Frame Playback         17           • Pause         17           • Slow Motion         17           • Search         17           • Random         17           • Repeat         18           • Time Search         18           • Selecting the sound enhancement         18           • Zoom         18           • Marker Search         19           Special DVD Features         19                                                                    | Troubleshooting                                                                                        |
| Operation with DVD, Video CD and Audio CD. 16-19           Playing a DVD, Video CD and Audio CD         16           • Exchanging discs during playback         16           • Skipping discs         16           • Exchanging the disc and starting playback         16           • Exchanging the disc and starting playback         16           General Features         17           • Moving to another TITLE         17           • Moving to another CHAPTER/TRACK         17           • Still Picture and Frame-by-Frame Playback         17           • Pause         17           • Slow Motion         17           • Search         17           • Random         17           • Repeat         18           • Time Search         18           • Selecting the sound enhancement         18           • Zoom         18           • Marker Search         19           Special DVD Features         19           • Title Menu         19                                  | Troubleshooting                                                                                        |
| Operation with DVD, Video CD and Audio CD. 16-19           Playing a DVD, Video CD and Audio CD         16           • Exchanging discs during playback         16           • Skipping discs         16           • Exchanging the disc and starting playback         16           • Exchanging the disc and starting playback         16           General Features         17           • Moving to another TITLE         17           • Moving to another CHAPTER/TRACK         17           • Still Picture and Frame-by-Frame Playback         17           • Pause         17           • Slow Motion         17           • Search         17           • Random         17           • Repeat         18           • Time Search         18           • Selecting the sound enhancement         18           • Zoom         18           • Marker Search         19           Special DVD Features         19           • Title Menu         19           • Disc Menu         19 | Troubleshooting                                                                                        |
| Operation with DVD, Video CD and Audio CD. 16-19           Playing a DVD, Video CD and Audio CD. 16         16           • Exchanging discs during playback. 16         16           • Skipping discs                                                                                                                                                                                                                                                                                                                                                                                                                                                                                                                                                                                                                                                                                                                                                                                     | Troubleshooting                                                                                        |
| Operation with DVD, Video CD and Audio CD. 16-19           Playing a DVD, Video CD and Audio CD. 16         16           • Exchanging discs during playback. 16         16           • Skipping discs                                                                                                                                                                                                                                                                                                                                                                                                                                                                                                                                                                                                                                                                                                                                                                                     | Troubleshooting                                                                                        |
| Operation with DVD, Video CD and Audio CD. 16-19           Playing a DVD, Video CD and Audio CD. 16         16           • Exchanging discs during playback. 16         16           • Skipping discs                                                                                                                                                                                                                                                                                                                                                                                                                                                                                                                                                                                                                                                                                                                                                                                     | Troubleshooting                                                                                        |
| Operation with DVD, Video CD and Audio CD. 16-19           Playing a DVD, Video CD and Audio CD. 16         16           • Exchanging discs during playback. 16         16           • Skipping discs                                                                                                                                                                                                                                                                                                                                                                                                                                                                                                                                                                                                                                                                                                                                                                                     | Troubleshooting                                                                                        |