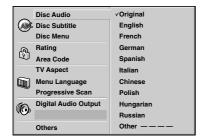

### **Table of Contents**

| Introduction                                                                                                                                                                                                                                                                                                                                                                                                                                                                                                                                                                                                                                                                                                                                                                                                                                                                                                                                                                              | Programmed Playback with Video CD                                                                      |
|-------------------------------------------------------------------------------------------------------------------------------------------------------------------------------------------------------------------------------------------------------------------------------------------------------------------------------------------------------------------------------------------------------------------------------------------------------------------------------------------------------------------------------------------------------------------------------------------------------------------------------------------------------------------------------------------------------------------------------------------------------------------------------------------------------------------------------------------------------------------------------------------------------------------------------------------------------------------------------------------|--------------------------------------------------------------------------------------------------------|
| Safety Precautions                                                                                                                                                                                                                                                                                                                                                                                                                                                                                                                                                                                                                                                                                                                                                                                                                                                                                                                                                                        | and Audio CD                                                                                           |
| IMPORTANT SAFETY INSTRUCTIONS                                                                                                                                                                                                                                                                                                                                                                                                                                                                                                                                                                                                                                                                                                                                                                                                                                                                                                                                                             | Programmed Playback with Video CD                                                                      |
| Table of Contents                                                                                                                                                                                                                                                                                                                                                                                                                                                                                                                                                                                                                                                                                                                                                                                                                                                                                                                                                                         | and Audio CD                                                                                           |
| Before Use                                                                                                                                                                                                                                                                                                                                                                                                                                                                                                                                                                                                                                                                                                                                                                                                                                                                                                                                                                                | <ul><li>Repeat Programmed Tracks/All 20</li></ul>                                                      |
| Playable Discs5                                                                                                                                                                                                                                                                                                                                                                                                                                                                                                                                                                                                                                                                                                                                                                                                                                                                                                                                                                           | ● Erasing a Track from Program List20                                                                  |
| Precautions 6                                                                                                                                                                                                                                                                                                                                                                                                                                                                                                                                                                                                                                                                                                                                                                                                                                                                                                                                                                             | • Erasing the Complete Program List 20                                                                 |
| Notes on Discs 6                                                                                                                                                                                                                                                                                                                                                                                                                                                                                                                                                                                                                                                                                                                                                                                                                                                                                                                                                                          | Operation with MP3 Disc21                                                                              |
| About Symbols 6                                                                                                                                                                                                                                                                                                                                                                                                                                                                                                                                                                                                                                                                                                                                                                                                                                                                                                                                                                           | Playing an MP3 Disc                                                                                    |
| Front Panel and Display Window                                                                                                                                                                                                                                                                                                                                                                                                                                                                                                                                                                                                                                                                                                                                                                                                                                                                                                                                                            | ● Pause                                                                                                |
|                                                                                                                                                                                                                                                                                                                                                                                                                                                                                                                                                                                                                                                                                                                                                                                                                                                                                                                                                                                           | <ul> <li>Moving to another Track</li></ul>                                                             |
| Remote Control         8           Rear Panel         9                                                                                                                                                                                                                                                                                                                                                                                                                                                                                                                                                                                                                                                                                                                                                                                                                                                                                                                                   | • Repeat Track/All/Off21                                                                               |
| near Fallet9                                                                                                                                                                                                                                                                                                                                                                                                                                                                                                                                                                                                                                                                                                                                                                                                                                                                                                                                                                              | Notes on MP3 Discs                                                                                     |
| Duamanation                                                                                                                                                                                                                                                                                                                                                                                                                                                                                                                                                                                                                                                                                                                                                                                                                                                                                                                                                                               | Operation with JPEG Disc22                                                                             |
| Preparation                                                                                                                                                                                                                                                                                                                                                                                                                                                                                                                                                                                                                                                                                                                                                                                                                                                                                                                                                                               | Viewing a JPEG disc                                                                                    |
| Connections                                                                                                                                                                                                                                                                                                                                                                                                                                                                                                                                                                                                                                                                                                                                                                                                                                                                                                                                                                               | <ul><li>Moving to another File</li></ul>                                                               |
| Connecting to a TV10                                                                                                                                                                                                                                                                                                                                                                                                                                                                                                                                                                                                                                                                                                                                                                                                                                                                                                                                                                      | <ul><li>■ Repeat All/Off</li></ul>                                                                     |
| Connecting to Optional Equipment                                                                                                                                                                                                                                                                                                                                                                                                                                                                                                                                                                                                                                                                                                                                                                                                                                                                                                                                                          | Programmed Playback with MP3 or JPEG Disc23                                                            |
| Before Operation                                                                                                                                                                                                                                                                                                                                                                                                                                                                                                                                                                                                                                                                                                                                                                                                                                                                                                                                                                          | Programmed Playback with MP3 or JPEG Disc . 23                                                         |
| General Explanation                                                                                                                                                                                                                                                                                                                                                                                                                                                                                                                                                                                                                                                                                                                                                                                                                                                                                                                                                                       | <ul><li>Repeat Programmed Tracks/All/Off 23</li></ul>                                                  |
| On-Screen Display12                                                                                                                                                                                                                                                                                                                                                                                                                                                                                                                                                                                                                                                                                                                                                                                                                                                                                                                                                                       | • Repeat Programmed All/Off 23                                                                         |
| Initial Settings                                                                                                                                                                                                                                                                                                                                                                                                                                                                                                                                                                                                                                                                                                                                                                                                                                                                                                                                                                          | • Erasing a Track/File from Program List 23                                                            |
| <ul><li>Initial Settings General Operation 13</li></ul>                                                                                                                                                                                                                                                                                                                                                                                                                                                                                                                                                                                                                                                                                                                                                                                                                                                                                                                                   | • Erasing the Complete Program List 23                                                                 |
| <ul><li>Language</li></ul>                                                                                                                                                                                                                                                                                                                                                                                                                                                                                                                                                                                                                                                                                                                                                                                                                                                                                                                                                                | Additional Information                                                                                 |
| • Picture                                                                                                                                                                                                                                                                                                                                                                                                                                                                                                                                                                                                                                                                                                                                                                                                                                                                                                                                                                                 | Last Condition Memory 24                                                                               |
| • Sound                                                                                                                                                                                                                                                                                                                                                                                                                                                                                                                                                                                                                                                                                                                                                                                                                                                                                                                                                                                   | Screen Saver24                                                                                         |
| • Others14                                                                                                                                                                                                                                                                                                                                                                                                                                                                                                                                                                                                                                                                                                                                                                                                                                                                                                                                                                                | Video Mode Setting                                                                                     |
| Parental Control                                                                                                                                                                                                                                                                                                                                                                                                                                                                                                                                                                                                                                                                                                                                                                                                                                                                                                                                                                          |                                                                                                        |
|                                                                                                                                                                                                                                                                                                                                                                                                                                                                                                                                                                                                                                                                                                                                                                                                                                                                                                                                                                                           | Reference                                                                                              |
|                                                                                                                                                                                                                                                                                                                                                                                                                                                                                                                                                                                                                                                                                                                                                                                                                                                                                                                                                                                           |                                                                                                        |
| Operation                                                                                                                                                                                                                                                                                                                                                                                                                                                                                                                                                                                                                                                                                                                                                                                                                                                                                                                                                                                 | Troubleshooting                                                                                        |
| •                                                                                                                                                                                                                                                                                                                                                                                                                                                                                                                                                                                                                                                                                                                                                                                                                                                                                                                                                                                         |                                                                                                        |
| Operation with DVD, Video CD and Audio CD. 16-19                                                                                                                                                                                                                                                                                                                                                                                                                                                                                                                                                                                                                                                                                                                                                                                                                                                                                                                                          | Troubleshooting25                                                                                      |
| Operation with DVD, Video CD and Audio CD. 16-19 Playing a DVD, Video CD and Audio CD 16                                                                                                                                                                                                                                                                                                                                                                                                                                                                                                                                                                                                                                                                                                                                                                                                                                                                                                  | Troubleshooting                                                                                        |
| Operation with DVD, Video CD and Audio CD. 16-19 Playing a DVD, Video CD and Audio CD 16 • Exchanging discs during playback 16                                                                                                                                                                                                                                                                                                                                                                                                                                                                                                                                                                                                                                                                                                                                                                                                                                                            | Troubleshooting         25           Language Code List         26           Area Code List         27 |
| Operation with DVD, Video CD and Audio CD. 16-19 Playing a DVD, Video CD and Audio CD 16 • Exchanging discs during playback                                                                                                                                                                                                                                                                                                                                                                                                                                                                                                                                                                                                                                                                                                                                                                                                                                                               | Troubleshooting         25           Language Code List         26           Area Code List         27 |
| Operation with DVD, Video CD and Audio CD. 16-19 Playing a DVD, Video CD and Audio CD 16 • Exchanging discs during playback 16                                                                                                                                                                                                                                                                                                                                                                                                                                                                                                                                                                                                                                                                                                                                                                                                                                                            | Troubleshooting                                                                                        |
| Operation with DVD, Video CD and Audio CD. 16-19 Playing a DVD, Video CD and Audio CD 16 • Exchanging discs during playback                                                                                                                                                                                                                                                                                                                                                                                                                                                                                                                                                                                                                                                                                                                                                                                                                                                               | Troubleshooting25Language Code List26Area Code List27Specifications28                                  |
| Operation with DVD, Video CD and Audio CD. 16-19 Playing a DVD, Video CD and Audio CD 16 • Exchanging discs during playback 16 • Skipping discs                                                                                                                                                                                                                                                                                                                                                                                                                                                                                                                                                                                                                                                                                                                                                                                                                                           | Troubleshooting                                                                                        |
| Operation with DVD, Video CD and Audio CD. 16-19 Playing a DVD, Video CD and Audio CD                                                                                                                                                                                                                                                                                                                                                                                                                                                                                                                                                                                                                                                                                                                                                                                                                                                                                                     | Troubleshooting                                                                                        |
| Operation with DVD, Video CD and Audio CD. 16-19 Playing a DVD, Video CD and Audio CD                                                                                                                                                                                                                                                                                                                                                                                                                                                                                                                                                                                                                                                                                                                                                                                                                                                                                                     | Troubleshooting                                                                                        |
| Operation with DVD, Video CD and Audio CD. 16-19 Playing a DVD, Video CD and Audio CD                                                                                                                                                                                                                                                                                                                                                                                                                                                                                                                                                                                                                                                                                                                                                                                                                                                                                                     | Troubleshooting                                                                                        |
| Operation with DVD, Video CD and Audio CD. 16-19 Playing a DVD, Video CD and Audio CD                                                                                                                                                                                                                                                                                                                                                                                                                                                                                                                                                                                                                                                                                                                                                                                                                                                                                                     | Troubleshooting                                                                                        |
| Operation with DVD, Video CD and Audio CD. 16-19 Playing a DVD, Video CD and Audio CD                                                                                                                                                                                                                                                                                                                                                                                                                                                                                                                                                                                                                                                                                                                                                                                                                                                                                                     | Troubleshooting                                                                                        |
| Operation with DVD, Video CD and Audio CD. 16-19 Playing a DVD, Video CD and Audio CD                                                                                                                                                                                                                                                                                                                                                                                                                                                                                                                                                                                                                                                                                                                                                                                                                                                                                                     | Troubleshooting                                                                                        |
| Operation with DVD, Video CD and Audio CD. 16-19 Playing a DVD, Video CD and Audio CD                                                                                                                                                                                                                                                                                                                                                                                                                                                                                                                                                                                                                                                                                                                                                                                                                                                                                                     | Troubleshooting                                                                                        |
| Operation with DVD, Video CD and Audio CD. 16-19 Playing a DVD, Video CD and Audio CD                                                                                                                                                                                                                                                                                                                                                                                                                                                                                                                                                                                                                                                                                                                                                                                                                                                                                                     | Troubleshooting                                                                                        |
| Operation with DVD, Video CD and Audio CD. 16-19           Playing a DVD, Video CD and Audio CD         16           • Exchanging discs during playback         16           • Skipping discs         16           • Exchanging the disc and starting playback         16           General Features         17           • Moving to another TITLE         17           • Moving to another CHAPTER/TRACK         17           • Still Picture and Frame-by-Frame Playback         17           • Pause         17           • Slow Motion         17           • Random         17           • Repeat         18           • Repeat A-B         18           • Time Search         18           • Selecting the sound enhancement         18                                                                                                                                                                                                                                            | Troubleshooting                                                                                        |
| Operation with DVD, Video CD and Audio CD. 16-19           Playing a DVD, Video CD and Audio CD         16           • Exchanging discs during playback         16           • Skipping discs         16           • Exchanging the disc and starting playback         16           General Features         17           • Moving to another TITLE         17           • Moving to another CHAPTER/TRACK         17           • Still Picture and Frame-by-Frame Playback         17           • Pause         17           • Slow Motion         17           • Search         17           • Random         17           • Repeat         18           • Repeat A-B         18           • Time Search         18           • Selecting the sound enhancement         18           • Zoom         18                                                                                                                                                                                  | Troubleshooting                                                                                        |
| Operation with DVD, Video CD and Audio CD. 16-19           Playing a DVD, Video CD and Audio CD         16           • Exchanging discs during playback         16           • Skipping discs         16           • Exchanging the disc and starting playback         16           General Features         17           • Moving to another TITLE         17           • Moving to another CHAPTER/TRACK         17           • Still Picture and Frame-by-Frame Playback         17           • Pause         17           • Slow Motion         17           • Search         17           • Random         17           • Repeat         18           • Repeat A-B         18           • Time Search         18           • Selecting the sound enhancement         18           • Marker Search         19                                                                                                                                                                         | Troubleshooting                                                                                        |
| Operation with DVD, Video CD and Audio CD. 16-19           Playing a DVD, Video CD and Audio CD         16           • Exchanging discs during playback         16           • Skipping discs         16           • Exchanging the disc and starting playback         16           • Exchanging the disc and starting playback         16           General Features         17           • Moving to another TITLE         17           • Moving to another CHAPTER/TRACK         17           • Still Picture and Frame-by-Frame Playback         17           • Pause         17           • Slow Motion         17           • Search         17           • Random         17           • Repeat         18           • Time Search         18           • Selecting the sound enhancement         18           • Zoom         18           • Marker Search         19           Special DVD Features         19                                                                    | Troubleshooting                                                                                        |
| Operation with DVD, Video CD and Audio CD. 16-19           Playing a DVD, Video CD and Audio CD         16           • Exchanging discs during playback         16           • Skipping discs         16           • Exchanging the disc and starting playback         16           • Exchanging the disc and starting playback         16           General Features         17           • Moving to another TITLE         17           • Moving to another CHAPTER/TRACK         17           • Still Picture and Frame-by-Frame Playback         17           • Pause         17           • Slow Motion         17           • Search         17           • Random         17           • Repeat         18           • Time Search         18           • Selecting the sound enhancement         18           • Zoom         18           • Marker Search         19           Special DVD Features         19           • Title Menu         19                                  | Troubleshooting                                                                                        |
| Operation with DVD, Video CD and Audio CD. 16-19           Playing a DVD, Video CD and Audio CD         16           • Exchanging discs during playback         16           • Skipping discs         16           • Exchanging the disc and starting playback         16           • Exchanging the disc and starting playback         16           General Features         17           • Moving to another TITLE         17           • Moving to another CHAPTER/TRACK         17           • Still Picture and Frame-by-Frame Playback         17           • Pause         17           • Slow Motion         17           • Search         17           • Random         17           • Repeat         18           • Time Search         18           • Selecting the sound enhancement         18           • Zoom         18           • Marker Search         19           Special DVD Features         19           • Title Menu         19           • Disc Menu         19 | Troubleshooting                                                                                        |
| Operation with DVD, Video CD and Audio CD. 16-19           Playing a DVD, Video CD and Audio CD. 16         16           • Exchanging discs during playback. 16         16           • Skipping discs                                                                                                                                                                                                                                                                                                                                                                                                                                                                                                                                                                                                                                                                                                                                                                                     | Troubleshooting                                                                                        |
| Operation with DVD, Video CD and Audio CD. 16-19           Playing a DVD, Video CD and Audio CD. 16         16           • Exchanging discs during playback. 16         16           • Skipping discs                                                                                                                                                                                                                                                                                                                                                                                                                                                                                                                                                                                                                                                                                                                                                                                     | Troubleshooting                                                                                        |
| Operation with DVD, Video CD and Audio CD. 16-19           Playing a DVD, Video CD and Audio CD. 16         16           • Exchanging discs during playback. 16         16           • Skipping discs                                                                                                                                                                                                                                                                                                                                                                                                                                                                                                                                                                                                                                                                                                                                                                                     | Troubleshooting                                                                                        |
| Operation with DVD, Video CD and Audio CD. 16-19           Playing a DVD, Video CD and Audio CD. 16         16           • Exchanging discs during playback. 16         16           • Skipping discs                                                                                                                                                                                                                                                                                                                                                                                                                                                                                                                                                                                                                                                                                                                                                                                     | Troubleshooting                                                                                        |