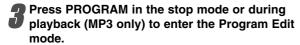

ck.
- 3 To cancel Repeat mode, first press STOP to stop playback then press REPEAT when JPEG menu appears.

The Repeat Off icon appears on the menu screen.



The REPEAT button is not available when the  $\[ \]$  mark appear. Press PROGRAM to disappear the  $\[ \]$  mark.

### **Programmed Playback with MP3 or JPEG Disc**

# Programmed Playback with MP3 or JPEG Disc MP3 JPEG

Program allows you to store your favorite tracks/files (or files) for a particular disc in the player memory.

Program can contain 60 tracks/files.

### 1

#### Insert a disc and close the tray.

The MP3/JPEG choice menu appears on the TV screen.



# Press ▲/▼ to select the MP3 or JPEG then press ENTER.

The MP3 or JPEG menu appears on the TV screen. Press RETURN to move to the previous menu (MP3/JPEG choice menu).



The E mark will appear to the right of the word Program on the right side of the menu screen.

### **√** Note

Press PROGRAM to exit the Program Edit mode; the E mark will disappear.



Press ▲/▼ to select a track/file then press ENTER to place the selected track/file on the Program list.

Repeat step 4 to place additional tracks/files on the Program list.





MP3 menu

JPEG menu



The programmed track/file you selected last is highlighted on the program list.

# Press ▲/▼ to select the track/file you want to start playing.

Press TOP MENU to move to the next page. Press MENU to move to the previous page.



#### Press ENTER or PLAY to start.

Playback begins in the order in which you programmed the tracks/files and "PROG." appears in the display window. Playback stops after playing th