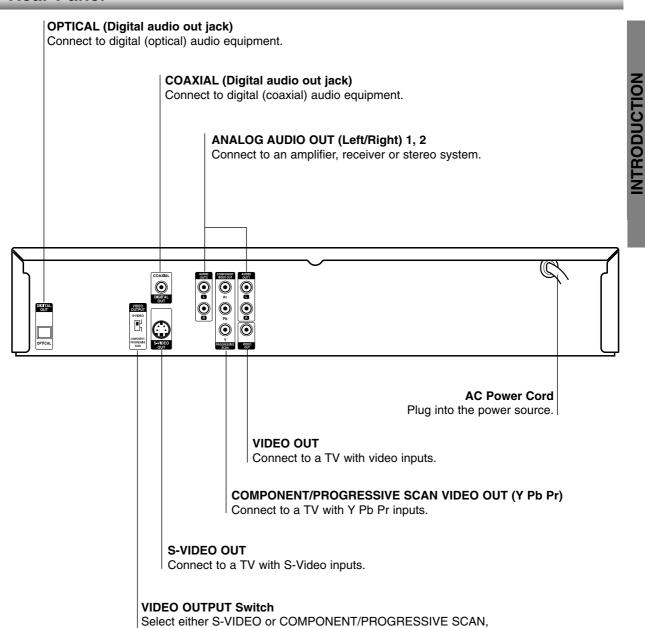

### **Table of Contents**

| Introduction                                                                                                                                                                                                                                                                                                                                                                                                                                                                                                                                                                                                                                                                                                                                                                                                                                                                                                                                                                              | Programmed Playback with Video CD                                                                      |
|-------------------------------------------------------------------------------------------------------------------------------------------------------------------------------------------------------------------------------------------------------------------------------------------------------------------------------------------------------------------------------------------------------------------------------------------------------------------------------------------------------------------------------------------------------------------------------------------------------------------------------------------------------------------------------------------------------------------------------------------------------------------------------------------------------------------------------------------------------------------------------------------------------------------------------------------------------------------------------------------|--------------------------------------------------------------------------------------------------------|
| Safety Precautions                                                                                                                                                                                                                                                                                                                                                                                                                                                                                                                                                                                                                                                                                                                                                                                                                                                                                                                                                                        | and Audio CD                                                                                           |
| IMPORTANT SAFETY INSTRUCTIONS                                                                                                                                                                                                                                                                                                                                                                                                                                                                                                                                                                                                                                                                                                                                                                                                                                                                                                                                                             | Programmed Playback with Video CD                                                                      |
| Table of Contents                                                                                                                                                                                                                                                                                                                                                                                                                                                                                                                                                                                                                                                                                                                                                                                                                                                                                                                                                                         | and Audio CD                                                                                           |
| Before Use                                                                                                                                                                                                                                                                                                                                                                                                                                                                                                                                                                                                                                                                                                                                                                                                                                                                                                                                                                                | <ul><li>Repeat Programmed Tracks/All 20</li></ul>                                                      |
| Playable Discs5                                                                                                                                                                                                                                                                                                                                                                                                                                                                                                                                                                                                                                                                                                                                                                                                                                                                                                                                                                           | ● Erasing a Track from Program List20                                                                  |
| Precautions 6                                                                                                                                                                                                                                                                                                                                                                                                                                                                                                                                                                                                                                                                                                                                                                                                                                                                                                                                                                             | • Erasing the Complete Program List 20                                                                 |
| Notes on Discs 6                                                                                                                                                                                                                                                                                                                                                                                                                                                                                                                                                                                                                                                                                                                                                                                                                                                                                                                                                                          | Operation with MP3 Disc21                                                                              |
| About Symbols 6                                                                                                                                                                                                                                                                                                                                                                                                                                                                                                                                                                                                                                                                                                                                                                                                                                                                                                                                                                           | Playing an MP3 Disc                                                                                    |
| Front Panel and Display Window                                                                                                                                                                                                                                                                                                                                                                                                                                                                                                                                                                                                                                                                                                                                                                                                                                                                                                                                                            | ● Pause                                                                                                |
|                                                                                                                                                                                                                                                                                                                                                                                                                                                                                                                                                                                                                                                                                                                                                                                                                                                                                                                                                                                           | <ul> <li>Moving to another Track</li></ul>                                                             |
| Remote Control         8           Rear Panel         9                                                                                                                                                                                                                                                                                                                                                                                                                                                                                                                                                                                                                                                                                                                                                                                                                                                                                                                                   | • Repeat Track/All/Off21                                                                               |
| near Fallet9                                                                                                                                                                                                                                                                                                                                                                                                                                                                                                                                                                                                                                                                                                                                                                                                                                                                                                                                                                              | Notes on MP3 Discs                                                                                     |
| Duamanation                                                                                                                                                                                                                                                                                                                                                                                                                                                                                                                                                                                                                                                                                                                                                                                                                                                                                                                                                                               | Operation with JPEG Disc22                                                                             |
| Preparation                                                                                                                                                                                                                                                                                                                                                                                                                                                                                                                                                                                                                                                                                                                                                                                                                                                                                                                                                                               | Viewing a JPEG disc                                                                                    |
| Connections                                                                                                                                                                                                                                                                                                                                                                                                                                                                                                                                                                                                                                                                                                                                                                                                                                                                                                                                                                               | <ul><li>Moving to another File</li></ul>                                                               |
| Connecting to a TV10                                                                                                                                                                                                                                                                                                                                                                                                                                                                                                                                                                                                                                                                                                                                                                                                                                                                                                                                                                      | <ul><li>■ Repeat All/Off</li></ul>                                                                     |
| Connecting to Optional Equipment                                                                                                                                                                                                                                                                                                                                                                                                                                                                                                                                                                                                                                                                                                                                                                                                                                                                                                                                                          | Programmed Playback with MP3 or JPEG Disc23                                                            |
| Before Operation                                                                                                                                                                                                                                                                                                                                                                                                                                                                                                                                                                                                                                                                                                                                                                                                                                                                                                                                                                          | Programmed Playback with MP3 or JPEG Disc . 23                                                         |
| General Explanation                                                                                                                                                                                                                                                                                                                                                                                                                                                                                                                                                                                                                                                                                                                                                                                                                                                                                                                                                                       | <ul><li>Repeat Programmed Tracks/All/Off 23</li></ul>                                                  |
| On-Screen Display12                                                                                                                                                                                                                                                                                                                                                                                                                                                                                                                                                                                                                                                                                                                                                                                                                                                                                                                                                                       | • Repeat Programmed All/Off 23                                                                         |
| Initial Settings                                                                                                                                                                                                                                                                                                                                                                                                                                                                                                                                                                                                                                                                                                                                                                                                                                                                                                                                                                          | • Erasing a Track/File from Program List 23                                                            |
| <ul><li>Initial Settings General Operation 13</li></ul>                                                                                                                                                                                                                                                                                                                                                                                                                                                                                                                                                                                                                                                                                                                                                                                                                                                                                                                                   | • Erasing the Complete Program List 23                                                                 |
| <ul><li>Language</li></ul>                                                                                                                                                                                                                                                                                                                                                                                                                                                                                                                                                                                                                                                                                                                                                                                                                                                                                                                                                                | Additional Information                                                                                 |
| • Picture                                                                                                                                                                                                                                                                                                                                                                                                                                                                                                                                                                                                                                                                                                                                                                                                                                                                                                                                                                                 | Last Condition Memory 24                                                                               |
| • Sound                                                                                                                                                                                                                                                                                                                                                                                                                                                                                                                                                                                                                                                                                                                                                                                                                                                                                                                                                                                   | Screen Saver24                                                                                         |
| • Others14                                                                                                                                                                                                                                                                                                                                                                                                                                                                                                                                                                                                                                                                                                                                                                                                                                                                                                                                                                                | Video Mode Setting                                                                                     |
| Parental Control                                                                                                                                                                                                                                                                                                                                                                                                                                                                                                                                                                                                                                                                                                                                                                                                                                                                                                                                                                          |                                                                                                        |
|                                                                                                                                                                                                                                                                                                                                                                                                                                                                                                                                                                                                                                                                                                                                                                                                                                                                                                                                                                                           | Reference                                                                                              |
|                                                                                                                                                                                                                                                                                                                                                                                                                                                                                                                                                                                                                                                                                                                                                                                                                                                                                                                                                                                           |                                                                                                        |
| Operation                                                                                                                                                                                                                                                                                                                                                                                                                                                                                                                                                                                                                                                                                                                                                                                                                                                                                                                                                                                 | Troubleshooting                                                                                        |
| •                                                                                                                                                                                                                                                                                                                                                                                                                                                                                                                                                                                                                                                                                                                                                                                                                                                                                                                                                                                         |                                                                                                        |
| Operation with DVD, Video CD and Audio CD. 16-19                                                                                                                                                                                                                                                                                                                                                                                                                                                                                                                                                                                                                                                                                                                                                                                                                                                                                                                                          | Troubleshooting25                                                                                      |
| Operation with DVD, Video CD and Audio CD. 16-19 Playing a DVD, Video CD and Audio CD 16                                                                                                                                                                                                                                                                                                                                                                                                                                                                                                                                                                                                                                                                                                                                                                                                                                                                                                  | Troubleshooting                                                                                        |
| Operation with DVD, Video CD and Audio CD. 16-19 Playing a DVD, Video CD and Audio CD 16 • Exchanging discs during playback 16                                                                                                                                                                                                                                                                                                                                                                                                                                                                                                                                                                                                                                                                                                                                                                                                                                                            | Troubleshooting         25           Language Code List         26           Area Code List         27 |
| Operation with DVD, Video CD and Audio CD. 16-19 Playing a DVD, Video CD and Audio CD 16 • Exchanging discs during playback                                                                                                                                                                                                                                                                                                                                                                                                                                                                                                                                                                                                                                                                                                                                                                                                                                                               | Troubleshooting         25           Language Code List         26           Area Code List         27 |
| Operation with DVD, Video CD and Audio CD. 16-19 Playing a DVD, Video CD and Audio CD 16 • Exchanging discs during playback 16                                                                                                                                                                                                                                                                                                                                                                                                                                                                                                                                                                                                                                                                                                                                                                                                                                                            | Troubleshooting                                                                                        |
| Operation with DVD, Video CD and Audio CD. 16-19 Playing a DVD, Video CD and Audio CD 16 • Exchanging discs during playback                                                                                                                                                                                                                                                                                                                                                                                                                                                                                                                                                                                                                                                                                                                                                                                                                                                               | Troubleshooting25Language Code List26Area Code List27Specifications28                                  |
| Operation with DVD, Video CD and Audio CD. 16-19 Playing a DVD, Video CD and Audio CD 16 • Exchanging discs during playback 16 • Skipping discs                                                                                                                                                                                                                                                                                                                                                                                                                                                                                                                                                                                                                                                                                                                                                                                                                                           | Troubleshooting                                                                                        |
| Operation with DVD, Video CD and Audio CD. 16-19 Playing a DVD, Video CD and Audio CD                                                                                                                                                                                                                                                                                                                                                                                                                                                                                                                                                                                                                                                                                                                                                                                                                                                                                                     | Troubleshooting                                                                                        |
| Operation with DVD, Video CD and Audio CD. 16-19 Playing a DVD, Video CD and Audio CD                                                                                                                                                                                                                                                                                                                                                                                                                                                                                                                                                                                                                                                                                                                                                                                                                                                                                                     | Troubleshooting                                                                                        |
| Operation with DVD, Video CD and Audio CD. 16-19 Playing a DVD, Video CD and Audio CD                                                                                                                                                                                                                                                                                                                                                                                                                                                                                                                                                                                                                                                                                                                                                                                                                                                                                                     | Troubleshooting                                                                                        |
| Operation with DVD, Video CD and Audio CD. 16-19 Playing a DVD, Video CD and Audio CD                                                                                                                                                                                                                                                                                                                                                                                                                                                                                                                                                                                                                                                                                                                                                                                                                                                                                                     | Troubleshooting                                                                                        |
| Operation with DVD, Video CD and Audio CD. 16-19 Playing a DVD, Video CD and Audio CD                                                                                                                                                                                                                                                                                                                                                                                                                                                                                                                                                                                                                                                                                                                                                                                                                                                                                                     | Troubleshooting                                                                                        |
| Operation with DVD, Video CD and Audio CD. 16-19 Playing a DVD, Video CD and Audio CD                                                                                                                                                                                                                                                                                                                                                                                                                                                                                                                                                                                                                                                                                                                                                                                                                                                                                                     | Troubleshooting                                                                                        |
| Operation with DVD, Video CD and Audio CD. 16-19 Playing a DVD, Video CD and Audio CD                                                                                                                                                                                                                                                                                                                                                                                                                                                                                                                                                                                                                                                                                                                                                                                                                                                                                                     | Troubleshooting                                                                                        |
| Operation with DVD, Video CD and Audio CD. 16-19 Playing a DVD, Video CD and Audio CD                                                                                                                                                                                                                                                                                                                                                                                                                                                                                                                                                                                                                                                                                                                                                                                                                                                                                                     | Troubleshooting                                                                                        |
| Operation with DVD, Video CD and Audio CD. 16-19           Playing a DVD, Video CD and Audio CD         16           • Exchanging discs during playback         16           • Skipping discs         16           • Exchanging the disc and starting playback         16           General Features         17           • Moving to another TITLE         17           • Moving to another CHAPTER/TRACK         17           • Still Picture and Frame-by-Frame Playback         17           • Pause         17           • Slow Motion         17           • Random         17           • Repeat         18           • Repeat A-B         18           • Time Search         18           • Selecting the sound enhancement         18                                                                                                                                                                                                                                            | Troubleshooting                                                                                        |
| Operation with DVD, Video CD and Audio CD. 16-19           Playing a DVD, Video CD and Audio CD         16           • Exchanging discs during playback         16           • Skipping discs         16           • Exchanging the disc and starting playback         16           General Features         17           • Moving to another TITLE         17           • Moving to another CHAPTER/TRACK         17           • Still Picture and Frame-by-Frame Playback         17           • Pause         17           • Slow Motion         17           • Search         17           • Random         17           • Repeat         18           • Repeat A-B         18           • Time Search         18           • Selecting the sound enhancement         18           • Zoom         18                                                                                                                                                                                  | Troubleshooting                                                                                        |
| Operation with DVD, Video CD and Audio CD. 16-19           Playing a DVD, Video CD and Audio CD         16           • Exchanging discs during playback         16           • Skipping discs         16           • Exchanging the disc and starting playback         16           General Features         17           • Moving to another TITLE         17           • Moving to another CHAPTER/TRACK         17           • Still Picture and Frame-by-Frame Playback         17           • Pause         17           • Slow Motion         17           • Search         17           • Random         17           • Repeat         18           • Repeat A-B         18           • Time Search         18           • Selecting the sound enhancement         18           • Marker Search         19                                                                                                                                                                         | Troubleshooting                                                                                        |
| Operation with DVD, Video CD and Audio CD. 16-19           Playing a DVD, Video CD and Audio CD         16           • Exchanging discs during playback         16           • Skipping discs         16           • Exchanging the disc and starting playback         16           • Exchanging the disc and starting playback         16           General Features         17           • Moving to another TITLE         17           • Moving to another CHAPTER/TRACK         17           • Still Picture and Frame-by-Frame Playback         17           • Pause         17           • Slow Motion         17           • Search         17           • Random         17           • Repeat         18           • Time Search         18           • Selecting the sound enhancement         18           • Zoom         18           • Marker Search         19           Special DVD Features         19                                                                    | Troubleshooting                                                                                        |
| Operation with DVD, Video CD and Audio CD. 16-19           Playing a DVD, Video CD and Audio CD         16           • Exchanging discs during playback         16           • Skipping discs         16           • Exchanging the disc and starting playback         16           • Exchanging the disc and starting playback         16           General Features         17           • Moving to another TITLE         17           • Moving to another CHAPTER/TRACK         17           • Still Picture and Frame-by-Frame Playback         17           • Pause         17           • Slow Motion         17           • Search         17           • Random         17           • Repeat         18           • Time Search         18           • Selecting the sound enhancement         18           • Zoom         18           • Marker Search         19           Special DVD Features         19           • Title Menu         19                                  | Troubleshooting                                                                                        |
| Operation with DVD, Video CD and Audio CD. 16-19           Playing a DVD, Video CD and Audio CD         16           • Exchanging discs during playback         16           • Skipping discs         16           • Exchanging the disc and starting playback         16           • Exchanging the disc and starting playback         16           General Features         17           • Moving to another TITLE         17           • Moving to another CHAPTER/TRACK         17           • Still Picture and Frame-by-Frame Playback         17           • Pause         17           • Slow Motion         17           • Search         17           • Random         17           • Repeat         18           • Time Search         18           • Selecting the sound enhancement         18           • Zoom         18           • Marker Search         19           Special DVD Features         19           • Title Menu         19           • Disc Menu         19 | Troubleshooting                                                                                        |
| Operation with DVD, Video CD and Audio CD. 16-19           Playing a DVD, Video CD and Audio CD. 16         16           • Exchanging discs during playback. 16         16           • Skipping discs                                                                                                                                                                                                                                                                                                                                                                                                                                                                                                                                                                                                                                                                                                                                                                                     | Troubleshooting                                                                                        |
| Operation with DVD, Video CD and Audio CD. 16-19           Playing a DVD, Video CD and Audio CD. 16         16           • Exchanging discs during playback. 16         16           • Skipping discs                                                                                                                                                                                                                                                                                                                                                                                                                                                                                                                                                                                                                                                                                                                                                                                     | Troubleshooting                                                                                        |
| Operation with DVD, Video CD and Audio CD. 16-19           Playing a DVD, Video CD and Audio CD. 16         16           • Exchanging discs during playback. 16         16           • Skipping discs                                                                                                                                                                                                                                                                                                                                                                                                                                                                                                                                                                                                                                                                                                                                                                                     | Troubleshooting                                                                                        |
| Operation with DVD, Video CD and Audio CD. 16-19           Playing a DVD, Video CD and Audio CD. 16         16           • Exchanging discs during playback. 16         16           • Skipping discs                                                                                                                                                                                                                                                                                                                                                                                                                                                                                                                                                                                                                                                                                                                                                                                     | Troubleshooting                                                                                        |