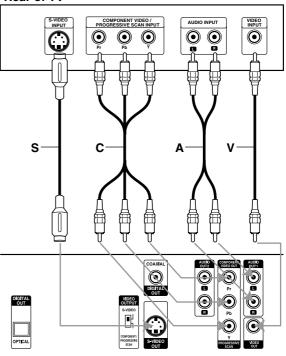

### **Table of Contents**

| Introduction                                                                                                                                                                                                                                                                                                                                                                                                                                                                                                                                                                                                                                                                                                                                                                                                                                                                                                                                                                              | Programmed Playback with Video CD                                                                      |
|-------------------------------------------------------------------------------------------------------------------------------------------------------------------------------------------------------------------------------------------------------------------------------------------------------------------------------------------------------------------------------------------------------------------------------------------------------------------------------------------------------------------------------------------------------------------------------------------------------------------------------------------------------------------------------------------------------------------------------------------------------------------------------------------------------------------------------------------------------------------------------------------------------------------------------------------------------------------------------------------|--------------------------------------------------------------------------------------------------------|
| Safety Precautions                                                                                                                                                                                                                                                                                                                                                                                                                                                                                                                                                                                                                                                                                                                                                                                                                                                                                                                                                                        | and Audio CD                                                                                           |
| IMPORTANT SAFETY INSTRUCTIONS                                                                                                                                                                                                                                                                                                                                                                                                                                                                                                                                                                                                                                                                                                                                                                                                                                                                                                                                                             | Programmed Playback with Video CD                                                                      |
| Table of Contents                                                                                                                                                                                                                                                                                                                                                                                                                                                                                                                                                                                                                                                                                                                                                                                                                                                                                                                                                                         | and Audio CD                                                                                           |
| Before Use                                                                                                                                                                                                                                                                                                                                                                                                                                                                                                                                                                                                                                                                                                                                                                                                                                                                                                                                                                                | <ul><li>Repeat Programmed Tracks/All 20</li></ul>                                                      |
| Playable Discs5                                                                                                                                                                                                                                                                                                                                                                                                                                                                                                                                                                                                                                                                                                                                                                                                                                                                                                                                                                           | ● Erasing a Track from Program List20                                                                  |
| Precautions 6                                                                                                                                                                                                                                                                                                                                                                                                                                                                                                                                                                                                                                                                                                                                                                                                                                                                                                                                                                             | • Erasing the Complete Program List 20                                                                 |
| Notes on Discs 6                                                                                                                                                                                                                                                                                                                                                                                                                                                                                                                                                                                                                                                                                                                                                                                                                                                                                                                                                                          | Operation with MP3 Disc21                                                                              |
| About Symbols 6                                                                                                                                                                                                                                                                                                                                                                                                                                                                                                                                                                                                                                                                                                                                                                                                                                                                                                                                                                           | Playing an MP3 Disc                                                                                    |
| Front Panel and Display Window                                                                                                                                                                                                                                                                                                                                                                                                                                                                                                                                                                                                                                                                                                                                                                                                                                                                                                                                                            | ● Pause                                                                                                |
|                                                                                                                                                                                                                                                                                                                                                                                                                                                                                                                                                                                                                                                                                                                                                                                                                                                                                                                                                                                           | <ul> <li>Moving to another Track</li></ul>                                                             |
| Remote Control         8           Rear Panel         9                                                                                                                                                                                                                                                                                                                                                                                                                                                                                                                                                                                                                                                                                                                                                                                                                                                                                                                                   | • Repeat Track/All/Off21                                                                               |
| near Fallet9                                                                                                                                                                                                                                                                                                                                                                                                                                                                                                                                                                                                                                                                                                                                                                                                                                                                                                                                                                              | Notes on MP3 Discs                                                                                     |
| Duamanation                                                                                                                                                                                                                                                                                                                                                                                                                                                                                                                                                                                                                                                                                                                                                                                                                                                                                                                                                                               | Operation with JPEG Disc22                                                                             |
| Preparation                                                                                                                                                                                                                                                                                                                                                                                                                                                                                                                                                                                                                                                                                                                                                                                                                                                                                                                                                                               | Viewing a JPEG disc                                                                                    |
| Connections                                                                                                                                                                                                                                                                                                                                                                                                                                                                                                                                                                                                                                                                                                                                                                                                                                                                                                                                                                               | <ul><li>Moving to another File</li></ul>                                                               |
| Connecting to a TV10                                                                                                                                                                                                                                                                                                                                                                                                                                                                                                                                                                                                                                                                                                                                                                                                                                                                                                                                                                      | <ul><li>■ Repeat All/Off</li></ul>                                                                     |
| Connecting to Optional Equipment                                                                                                                                                                                                                                                                                                                                                                                                                                                                                                                                                                                                                                                                                                                                                                                                                                                                                                                                                          | Programmed Playback with MP3 or JPEG Disc23                                                            |
| Before Operation                                                                                                                                                                                                                                                                                                                                                                                                                                                                                                                                                                                                                                                                                                                                                                                                                                                                                                                                                                          | Programmed Playback with MP3 or JPEG Disc . 23                                                         |
| General Explanation                                                                                                                                                                                                                                                                                                                                                                                                                                                                                                                                                                                                                                                                                                                                                                                                                                                                                                                                                                       | <ul><li>Repeat Programmed Tracks/All/Off 23</li></ul>                                                  |
| On-Screen Display12                                                                                                                                                                                                                                                                                                                                                                                                                                                                                                                                                                                                                                                                                                                                                                                                                                                                                                                                                                       | • Repeat Programmed All/Off 23                                                                         |
| Initial Settings                                                                                                                                                                                                                                                                                                                                                                                                                                                                                                                                                                                                                                                                                                                                                                                                                                                                                                                                                                          | • Erasing a Track/File from Program List 23                                                            |
| <ul><li>Initial Settings General Operation 13</li></ul>                                                                                                                                                                                                                                                                                                                                                                                                                                                                                                                                                                                                                                                                                                                                                                                                                                                                                                                                   | • Erasing the Complete Program List 23                                                                 |
| <ul><li>Language</li></ul>                                                                                                                                                                                                                                                                                                                                                                                                                                                                                                                                                                                                                                                                                                                                                                                                                                                                                                                                                                | Additional Information                                                                                 |
| • Picture                                                                                                                                                                                                                                                                                                                                                                                                                                                                                                                                                                                                                                                                                                                                                                                                                                                                                                                                                                                 | Last Condition Memory 24                                                                               |
| • Sound                                                                                                                                                                                                                                                                                                                                                                                                                                                                                                                                                                                                                                                                                                                                                                                                                                                                                                                                                                                   | Screen Saver24                                                                                         |
| • Others14                                                                                                                                                                                                                                                                                                                                                                                                                                                                                                                                                                                                                                                                                                                                                                                                                                                                                                                                                                                | Video Mode Setting                                                                                     |
| Parental Control                                                                                                                                                                                                                                                                                                                                                                                                                                                                                                                                                                                                                                                                                                                                                                                                                                                                                                                                                                          |                                                                                                        |
|                                                                                                                                                                                                                                                                                                                                                                                                                                                                                                                                                                                                                                                                                                                                                                                                                                                                                                                                                                                           | Reference                                                                                              |
|                                                                                                                                                                                                                                                                                                                                                                                                                                                                                                                                                                                                                                                                                                                                                                                                                                                                                                                                                                                           |                                                                                                        |
| Operation                                                                                                                                                                                                                                                                                                                                                                                                                                                                                                                                                                                                                                                                                                                                                                                                                                                                                                                                                                                 | Troubleshooting                                                                                        |
| •                                                                                                                                                                                                                                                                                                                                                                                                                                                                                                                                                                                                                                                                                                                                                                                                                                                                                                                                                                                         |                                                                                                        |
| Operation with DVD, Video CD and Audio CD. 16-19                                                                                                                                                                                                                                                                                                                                                                                                                                                                                                                                                                                                                                                                                                                                                                                                                                                                                                                                          | Troubleshooting25                                                                                      |
| Operation with DVD, Video CD and Audio CD. 16-19 Playing a DVD, Video CD and Audio CD 16                                                                                                                                                                                                                                                                                                                                                                                                                                                                                                                                                                                                                                                                                                                                                                                                                                                                                                  | Troubleshooting                                                                                        |
| Operation with DVD, Video CD and Audio CD. 16-19 Playing a DVD, Video CD and Audio CD 16 • Exchanging discs during playback 16                                                                                                                                                                                                                                                                                                                                                                                                                                                                                                                                                                                                                                                                                                                                                                                                                                                            | Troubleshooting         25           Language Code List         26           Area Code List         27 |
| Operation with DVD, Video CD and Audio CD. 16-19 Playing a DVD, Video CD and Audio CD 16 • Exchanging discs during playback                                                                                                                                                                                                                                                                                                                                                                                                                                                                                                                                                                                                                                                                                                                                                                                                                                                               | Troubleshooting         25           Language Code List         26           Area Code List         27 |
| Operation with DVD, Video CD and Audio CD. 16-19 Playing a DVD, Video CD and Audio CD 16 • Exchanging discs during playback 16                                                                                                                                                                                                                                                                                                                                                                                                                                                                                                                                                                                                                                                                                                                                                                                                                                                            | Troubleshooting                                                                                        |
| Operation with DVD, Video CD and Audio CD. 16-19 Playing a DVD, Video CD and Audio CD 16 • Exchanging discs during playback                                                                                                                                                                                                                                                                                                                                                                                                                                                                                                                                                                                                                                                                                                                                                                                                                                                               | Troubleshooting25Language Code List26Area Code List27Specifications28                                  |
| Operation with DVD, Video CD and Audio CD. 16-19 Playing a DVD, Video CD and Audio CD 16 • Exchanging discs during playback 16 • Skipping discs                                                                                                                                                                                                                                                                                                                                                                                                                                                                                                                                                                                                                                                                                                                                                                                                                                           | Troubleshooting                                                                                        |
| Operation with DVD, Video CD and Audio CD. 16-19 Playing a DVD, Video CD and Audio CD                                                                                                                                                                                                                                                                                                                                                                                                                                                                                                                                                                                                                                                                                                                                                                                                                                                                                                     | Troubleshooting                                                                                        |
| Operation with DVD, Video CD and Audio CD. 16-19 Playing a DVD, Video CD and Audio CD                                                                                                                                                                                                                                                                                                                                                                                                                                                                                                                                                                                                                                                                                                                                                                                                                                                                                                     | Troubleshooting                                                                                        |
| Operation with DVD, Video CD and Audio CD. 16-19 Playing a DVD, Video CD and Audio CD                                                                                                                                                                                                                                                                                                                                                                                                                                                                                                                                                                                                                                                                                                                                                                                                                                                                                                     | Troubleshooting                                                                                        |
| Operation with DVD, Video CD and Audio CD. 16-19 Playing a DVD, Video CD and Audio CD                                                                                                                                                                                                                                                                                                                                                                                                                                                                                                                                                                                                                                                                                                                                                                                                                                                                                                     | Troubleshooting                                                                                        |
| Operation with DVD, Video CD and Audio CD. 16-19 Playing a DVD, Video CD and Audio CD                                                                                                                                                                                                                                                                                                                                                                                                                                                                                                                                                                                                                                                                                                                                                                                                                                                                                                     | Troubleshooting                                                                                        |
| Operation with DVD, Video CD and Audio CD. 16-19 Playing a DVD, Video CD and Audio CD                                                                                                                                                                                                                                                                                                                                                                                                                                                                                                                                                                                                                                                                                                                                                                                                                                                                                                     | Troubleshooting                                                                                        |
| Operation with DVD, Video CD and Audio CD. 16-19 Playing a DVD, Video CD and Audio CD                                                                                                                                                                                                                                                                                                                                                                                                                                                                                                                                                                                                                                                                                                                                                                                                                                                                                                     | Troubleshooting                                                                                        |
| Operation with DVD, Video CD and Audio CD. 16-19 Playing a DVD, Video CD and Audio CD                                                                                                                                                                                                                                                                                                                                                                                                                                                                                                                                                                                                                                                                                                                                                                                                                                                                                                     | Troubleshooting                                                                                        |
| Operation with DVD, Video CD and Audio CD. 16-19           Playing a DVD, Video CD and Audio CD         16           • Exchanging discs during playback         16           • Skipping discs         16           • Exchanging the disc and starting playback         16           General Features         17           • Moving to another TITLE         17           • Moving to another CHAPTER/TRACK         17           • Still Picture and Frame-by-Frame Playback         17           • Pause         17           • Slow Motion         17           • Random         17           • Repeat         18           • Repeat A-B         18           • Time Search         18           • Selecting the sound enhancement         18                                                                                                                                                                                                                                            | Troubleshooting                                                                                        |
| Operation with DVD, Video CD and Audio CD. 16-19           Playing a DVD, Video CD and Audio CD         16           • Exchanging discs during playback         16           • Skipping discs         16           • Exchanging the disc and starting playback         16           General Features         17           • Moving to another TITLE         17           • Moving to another CHAPTER/TRACK         17           • Still Picture and Frame-by-Frame Playback         17           • Pause         17           • Slow Motion         17           • Search         17           • Random         17           • Repeat         18           • Repeat A-B         18           • Time Search         18           • Selecting the sound enhancement         18           • Zoom         18                                                                                                                                                                                  | Troubleshooting                                                                                        |
| Operation with DVD, Video CD and Audio CD. 16-19           Playing a DVD, Video CD and Audio CD         16           • Exchanging discs during playback         16           • Skipping discs         16           • Exchanging the disc and starting playback         16           General Features         17           • Moving to another TITLE         17           • Moving to another CHAPTER/TRACK         17           • Still Picture and Frame-by-Frame Playback         17           • Pause         17           • Slow Motion         17           • Search         17           • Random         17           • Repeat         18           • Repeat A-B         18           • Time Search         18           • Selecting the sound enhancement         18           • Marker Search         19                                                                                                                                                                         | Troubleshooting                                                                                        |
| Operation with DVD, Video CD and Audio CD. 16-19           Playing a DVD, Video CD and Audio CD         16           • Exchanging discs during playback         16           • Skipping discs         16           • Exchanging the disc and starting playback         16           • Exchanging the disc and starting playback         16           General Features         17           • Moving to another TITLE         17           • Moving to another CHAPTER/TRACK         17           • Still Picture and Frame-by-Frame Playback         17           • Pause         17           • Slow Motion         17           • Search         17           • Random         17           • Repeat         18           • Time Search         18           • Selecting the sound enhancement         18           • Zoom         18           • Marker Search         19           Special DVD Features         19                                                                    | Troubleshooting                                                                                        |
| Operation with DVD, Video CD and Audio CD. 16-19           Playing a DVD, Video CD and Audio CD         16           • Exchanging discs during playback         16           • Skipping discs         16           • Exchanging the disc and starting playback         16           • Exchanging the disc and starting playback         16           General Features         17           • Moving to another TITLE         17           • Moving to another CHAPTER/TRACK         17           • Still Picture and Frame-by-Frame Playback         17           • Pause         17           • Slow Motion         17           • Search         17           • Random         17           • Repeat         18           • Time Search         18           • Selecting the sound enhancement         18           • Zoom         18           • Marker Search         19           Special DVD Features         19           • Title Menu         19                                  | Troubleshooting                                                                                        |
| Operation with DVD, Video CD and Audio CD. 16-19           Playing a DVD, Video CD and Audio CD         16           • Exchanging discs during playback         16           • Skipping discs         16           • Exchanging the disc and starting playback         16           • Exchanging the disc and starting playback         16           General Features         17           • Moving to another TITLE         17           • Moving to another CHAPTER/TRACK         17           • Still Picture and Frame-by-Frame Playback         17           • Pause         17           • Slow Motion         17           • Search         17           • Random         17           • Repeat         18           • Time Search         18           • Selecting the sound enhancement         18           • Zoom         18           • Marker Search         19           Special DVD Features         19           • Title Menu         19           • Disc Menu         19 | Troubleshooting                                                                                        |
| Operation with DVD, Video CD and Audio CD. 16-19           Playing a DVD, Video CD and Audio CD. 16         16           • Exchanging discs during playback. 16         16           • Skipping discs                                                                                                                                                                                                                                                                                                                                                                                                                                                                                                                                                                                                                                                                                                                                                                                     | Troubleshooting                                                                                        |
| Operation with DVD, Video CD and Audio CD. 16-19           Playing a DVD, Video CD and Audio CD. 16         16           • Exchanging discs during playback. 16         16           • Skipping discs                                                                                                                                                                                                                                                                                                                                                                                                                                                                                                                                                                                                                                                                                                                                                                                     | Troubleshooting                                                                                        |
| Operation with DVD, Video CD and Audio CD. 16-19           Playing a DVD, Video CD and Audio CD. 16         16           • Exchanging discs during playback. 16         16           • Skipping discs                                                                                                                                                                                                                                                                                                                                                                                                                                                                                                                                                                                                                                                                                                                                                                                     | Troubleshooting                                                                                        |
| Operation with DVD, Video CD and Audio CD. 16-19           Playing a DVD, Video CD and Audio CD. 16         16           • Exchanging discs during playback. 16         16           • Skipping discs                                                                                                                                                                                                                                                                                                                                                                                                                                                                                                                                                                                                                                                                                                                                                                                     | Troubleshooting                                                                                        |