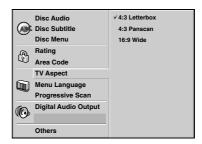

### **Table of Contents**

| Introduction                                                                                                                                                                                                                                                                                                                                                                                                                                                                                                                                                                                                                                                                                                                                                                                                                                                                                                                                                                              | Programmed Playback with Video CD                                                                      |
|-------------------------------------------------------------------------------------------------------------------------------------------------------------------------------------------------------------------------------------------------------------------------------------------------------------------------------------------------------------------------------------------------------------------------------------------------------------------------------------------------------------------------------------------------------------------------------------------------------------------------------------------------------------------------------------------------------------------------------------------------------------------------------------------------------------------------------------------------------------------------------------------------------------------------------------------------------------------------------------------|--------------------------------------------------------------------------------------------------------|
| Safety Precautions                                                                                                                                                                                                                                                                                                                                                                                                                                                                                                                                                                                                                                                                                                                                                                                                                                                                                                                                                                        | and Audio CD                                                                                           |
| IMPORTANT SAFETY INSTRUCTIONS                                                                                                                                                                                                                                                                                                                                                                                                                                                                                                                                                                                                                                                                                                                                                                                                                                                                                                                                                             | Programmed Playback with Video CD                                                                      |
| Table of Contents                                                                                                                                                                                                                                                                                                                                                                                                                                                                                                                                                                                                                                                                                                                                                                                                                                                                                                                                                                         | and Audio CD                                                                                           |
| Before Use                                                                                                                                                                                                                                                                                                                                                                                                                                                                                                                                                                                                                                                                                                                                                                                                                                                                                                                                                                                | <ul><li>Repeat Programmed Tracks/All 20</li></ul>                                                      |
| Playable Discs5                                                                                                                                                                                                                                                                                                                                                                                                                                                                                                                                                                                                                                                                                                                                                                                                                                                                                                                                                                           | ● Erasing a Track from Program List20                                                                  |
| Precautions 6                                                                                                                                                                                                                                                                                                                                                                                                                                                                                                                                                                                                                                                                                                                                                                                                                                                                                                                                                                             | • Erasing the Complete Program List 20                                                                 |
| Notes on Discs 6                                                                                                                                                                                                                                                                                                                                                                                                                                                                                                                                                                                                                                                                                                                                                                                                                                                                                                                                                                          | Operation with MP3 Disc21                                                                              |
| About Symbols 6                                                                                                                                                                                                                                                                                                                                                                                                                                                                                                                                                                                                                                                                                                                                                                                                                                                                                                                                                                           | Playing an MP3 Disc                                                                                    |
| Front Panel and Display Window                                                                                                                                                                                                                                                                                                                                                                                                                                                                                                                                                                                                                                                                                                                                                                                                                                                                                                                                                            | ● Pause                                                                                                |
|                                                                                                                                                                                                                                                                                                                                                                                                                                                                                                                                                                                                                                                                                                                                                                                                                                                                                                                                                                                           | <ul> <li>Moving to another Track</li></ul>                                                             |
| Remote Control         8           Rear Panel         9                                                                                                                                                                                                                                                                                                                                                                                                                                                                                                                                                                                                                                                                                                                                                                                                                                                                                                                                   | • Repeat Track/All/Off21                                                                               |
| near Fallet9                                                                                                                                                                                                                                                                                                                                                                                                                                                                                                                                                                                                                                                                                                                                                                                                                                                                                                                                                                              | Notes on MP3 Discs                                                                                     |
| Duamanation                                                                                                                                                                                                                                                                                                                                                                                                                                                                                                                                                                                                                                                                                                                                                                                                                                                                                                                                                                               | Operation with JPEG Disc22                                                                             |
| Preparation                                                                                                                                                                                                                                                                                                                                                                                                                                                                                                                                                                                                                                                                                                                                                                                                                                                                                                                                                                               | Viewing a JPEG disc                                                                                    |
| Connections                                                                                                                                                                                                                                                                                                                                                                                                                                                                                                                                                                                                                                                                                                                                                                                                                                                                                                                                                                               | <ul><li>Moving to another File</li></ul>                                                               |
| Connecting to a TV10                                                                                                                                                                                                                                                                                                                                                                                                                                                                                                                                                                                                                                                                                                                                                                                                                                                                                                                                                                      | <ul><li>■ Repeat All/Off</li></ul>                                                                     |
| Connecting to Optional Equipment                                                                                                                                                                                                                                                                                                                                                                                                                                                                                                                                                                                                                                                                                                                                                                                                                                                                                                                                                          | Programmed Playback with MP3 or JPEG Disc23                                                            |
| Before Operation                                                                                                                                                                                                                                                                                                                                                                                                                                                                                                                                                                                                                                                                                                                                                                                                                                                                                                                                                                          | Programmed Playback with MP3 or JPEG Disc . 23                                                         |
| General Explanation                                                                                                                                                                                                                                                                                                                                                                                                                                                                                                                                                                                                                                                                                                                                                                                                                                                                                                                                                                       | <ul><li>Repeat Programmed Tracks/All/Off 23</li></ul>                                                  |
| On-Screen Display12                                                                                                                                                                                                                                                                                                                                                                                                                                                                                                                                                                                                                                                                                                                                                                                                                                                                                                                                                                       | • Repeat Programmed All/Off 23                                                                         |
| Initial Settings                                                                                                                                                                                                                                                                                                                                                                                                                                                                                                                                                                                                                                                                                                                                                                                                                                                                                                                                                                          | • Erasing a Track/File from Program List 23                                                            |
| <ul><li>Initial Settings General Operation 13</li></ul>                                                                                                                                                                                                                                                                                                                                                                                                                                                                                                                                                                                                                                                                                                                                                                                                                                                                                                                                   | • Erasing the Complete Program List 23                                                                 |
| <ul><li>Language</li></ul>                                                                                                                                                                                                                                                                                                                                                                                                                                                                                                                                                                                                                                                                                                                                                                                                                                                                                                                                                                | Additional Information                                                                                 |
| • Picture                                                                                                                                                                                                                                                                                                                                                                                                                                                                                                                                                                                                                                                                                                                                                                                                                                                                                                                                                                                 | Last Condition Memory 24                                                                               |
| • Sound                                                                                                                                                                                                                                                                                                                                                                                                                                                                                                                                                                                                                                                                                                                                                                                                                                                                                                                                                                                   | Screen Saver24                                                                                         |
| • Others14                                                                                                                                                                                                                                                                                                                                                                                                                                                                                                                                                                                                                                                                                                                                                                                                                                                                                                                                                                                | Video Mode Setting                                                                                     |
| Parental Control                                                                                                                                                                                                                                                                                                                                                                                                                                                                                                                                                                                                                                                                                                                                                                                                                                                                                                                                                                          |                                                                                                        |
|                                                                                                                                                                                                                                                                                                                                                                                                                                                                                                                                                                                                                                                                                                                                                                                                                                                                                                                                                                                           | Reference                                                                                              |
|                                                                                                                                                                                                                                                                                                                                                                                                                                                                                                                                                                                                                                                                                                                                                                                                                                                                                                                                                                                           |                                                                                                        |
| Operation                                                                                                                                                                                                                                                                                                                                                                                                                                                                                                                                                                                                                                                                                                                                                                                                                                                                                                                                                                                 | Troubleshooting                                                                                        |
| •                                                                                                                                                                                                                                                                                                                                                                                                                                                                                                                                                                                                                                                                                                                                                                                                                                                                                                                                                                                         |                                                                                                        |
| Operation with DVD, Video CD and Audio CD. 16-19                                                                                                                                                                                                                                                                                                                                                                                                                                                                                                                                                                                                                                                                                                                                                                                                                                                                                                                                          | Troubleshooting25                                                                                      |
| Operation with DVD, Video CD and Audio CD. 16-19 Playing a DVD, Video CD and Audio CD 16                                                                                                                                                                                                                                                                                                                                                                                                                                                                                                                                                                                                                                                                                                                                                                                                                                                                                                  | Troubleshooting                                                                                        |
| Operation with DVD, Video CD and Audio CD. 16-19 Playing a DVD, Video CD and Audio CD 16 • Exchanging discs during playback 16                                                                                                                                                                                                                                                                                                                                                                                                                                                                                                                                                                                                                                                                                                                                                                                                                                                            | Troubleshooting         25           Language Code List         26           Area Code List         27 |
| Operation with DVD, Video CD and Audio CD. 16-19 Playing a DVD, Video CD and Audio CD 16 • Exchanging discs during playback                                                                                                                                                                                                                                                                                                                                                                                                                                                                                                                                                                                                                                                                                                                                                                                                                                                               | Troubleshooting         25           Language Code List         26           Area Code List         27 |
| Operation with DVD, Video CD and Audio CD. 16-19 Playing a DVD, Video CD and Audio CD 16 • Exchanging discs during playback 16                                                                                                                                                                                                                                                                                                                                                                                                                                                                                                                                                                                                                                                                                                                                                                                                                                                            | Troubleshooting                                                                                        |
| Operation with DVD, Video CD and Audio CD. 16-19 Playing a DVD, Video CD and Audio CD 16 • Exchanging discs during playback                                                                                                                                                                                                                                                                                                                                                                                                                                                                                                                                                                                                                                                                                                                                                                                                                                                               | Troubleshooting25Language Code List26Area Code List27Specifications28                                  |
| Operation with DVD, Video CD and Audio CD. 16-19 Playing a DVD, Video CD and Audio CD 16 • Exchanging discs during playback 16 • Skipping discs                                                                                                                                                                                                                                                                                                                                                                                                                                                                                                                                                                                                                                                                                                                                                                                                                                           | Troubleshooting                                                                                        |
| Operation with DVD, Video CD and Audio CD. 16-19 Playing a DVD, Video CD and Audio CD                                                                                                                                                                                                                                                                                                                                                                                                                                                                                                                                                                                                                                                                                                                                                                                                                                                                                                     | Troubleshooting                                                                                        |
| Operation with DVD, Video CD and Audio CD. 16-19 Playing a DVD, Video CD and Audio CD                                                                                                                                                                                                                                                                                                                                                                                                                                                                                                                                                                                                                                                                                                                                                                                                                                                                                                     | Troubleshooting                                                                                        |
| Operation with DVD, Video CD and Audio CD. 16-19 Playing a DVD, Video CD and Audio CD                                                                                                                                                                                                                                                                                                                                                                                                                                                                                                                                                                                                                                                                                                                                                                                                                                                                                                     | Troubleshooting                                                                                        |
| Operation with DVD, Video CD and Audio CD. 16-19 Playing a DVD, Video CD and Audio CD                                                                                                                                                                                                                                                                                                                                                                                                                                                                                                                                                                                                                                                                                                                                                                                                                                                                                                     | Troubleshooting                                                                                        |
| Operation with DVD, Video CD and Audio CD. 16-19 Playing a DVD, Video CD and Audio CD                                                                                                                                                                                                                                                                                                                                                                                                                                                                                                                                                                                                                                                                                                                                                                                                                                                                                                     | Troubleshooting                                                                                        |
| Operation with DVD, Video CD and Audio CD. 16-19 Playing a DVD, Video CD and Audio CD                                                                                                                                                                                                                                                                                                                                                                                                                                                                                                                                                                                                                                                                                                                                                                                                                                                                                                     | Troubleshooting                                                                                        |
| Operation with DVD, Video CD and Audio CD. 16-19 Playing a DVD, Video CD and Audio CD                                                                                                                                                                                                                                                                                                                                                                                                                                                                                                                                                                                                                                                                                                                                                                                                                                                                                                     | Troubleshooting                                                                                        |
| Operation with DVD, Video CD and Audio CD. 16-19 Playing a DVD, Video CD and Audio CD                                                                                                                                                                                                                                                                                                                                                                                                                                                                                                                                                                                                                                                                                                                                                                                                                                                                                                     | Troubleshooting                                                                                        |
| Operation with DVD, Video CD and Audio CD. 16-19           Playing a DVD, Video CD and Audio CD         16           • Exchanging discs during playback         16           • Skipping discs         16           • Exchanging the disc and starting playback         16           General Features         17           • Moving to another TITLE         17           • Moving to another CHAPTER/TRACK         17           • Still Picture and Frame-by-Frame Playback         17           • Pause         17           • Slow Motion         17           • Random         17           • Repeat         18           • Repeat A-B         18           • Time Search         18           • Selecting the sound enhancement         18                                                                                                                                                                                                                                            | Troubleshooting                                                                                        |
| Operation with DVD, Video CD and Audio CD. 16-19           Playing a DVD, Video CD and Audio CD         16           • Exchanging discs during playback         16           • Skipping discs         16           • Exchanging the disc and starting playback         16           General Features         17           • Moving to another TITLE         17           • Moving to another CHAPTER/TRACK         17           • Still Picture and Frame-by-Frame Playback         17           • Pause         17           • Slow Motion         17           • Search         17           • Random         17           • Repeat         18           • Repeat A-B         18           • Time Search         18           • Selecting the sound enhancement         18           • Zoom         18                                                                                                                                                                                  | Troubleshooting                                                                                        |
| Operation with DVD, Video CD and Audio CD. 16-19           Playing a DVD, Video CD and Audio CD         16           • Exchanging discs during playback         16           • Skipping discs         16           • Exchanging the disc and starting playback         16           General Features         17           • Moving to another TITLE         17           • Moving to another CHAPTER/TRACK         17           • Still Picture and Frame-by-Frame Playback         17           • Pause         17           • Slow Motion         17           • Search         17           • Random         17           • Repeat         18           • Repeat A-B         18           • Time Search         18           • Selecting the sound enhancement         18           • Marker Search         19                                                                                                                                                                         | Troubleshooting                                                                                        |
| Operation with DVD, Video CD and Audio CD. 16-19           Playing a DVD, Video CD and Audio CD         16           • Exchanging discs during playback         16           • Skipping discs         16           • Exchanging the disc and starting playback         16           • Exchanging the disc and starting playback         16           General Features         17           • Moving to another TITLE         17           • Moving to another CHAPTER/TRACK         17           • Still Picture and Frame-by-Frame Playback         17           • Pause         17           • Slow Motion         17           • Search         17           • Random         17           • Repeat         18           • Time Search         18           • Selecting the sound enhancement         18           • Zoom         18           • Marker Search         19           Special DVD Features         19                                                                    | Troubleshooting                                                                                        |
| Operation with DVD, Video CD and Audio CD. 16-19           Playing a DVD, Video CD and Audio CD         16           • Exchanging discs during playback         16           • Skipping discs         16           • Exchanging the disc and starting playback         16           • Exchanging the disc and starting playback         16           General Features         17           • Moving to another TITLE         17           • Moving to another CHAPTER/TRACK         17           • Still Picture and Frame-by-Frame Playback         17           • Pause         17           • Slow Motion         17           • Search         17           • Random         17           • Repeat         18           • Time Search         18           • Selecting the sound enhancement         18           • Zoom         18           • Marker Search         19           Special DVD Features         19           • Title Menu         19                                  | Troubleshooting                                                                                        |
| Operation with DVD, Video CD and Audio CD. 16-19           Playing a DVD, Video CD and Audio CD         16           • Exchanging discs during playback         16           • Skipping discs         16           • Exchanging the disc and starting playback         16           • Exchanging the disc and starting playback         16           General Features         17           • Moving to another TITLE         17           • Moving to another CHAPTER/TRACK         17           • Still Picture and Frame-by-Frame Playback         17           • Pause         17           • Slow Motion         17           • Search         17           • Random         17           • Repeat         18           • Time Search         18           • Selecting the sound enhancement         18           • Zoom         18           • Marker Search         19           Special DVD Features         19           • Title Menu         19           • Disc Menu         19 | Troubleshooting                                                                                        |
| Operation with DVD, Video CD and Audio CD. 16-19           Playing a DVD, Video CD and Audio CD. 16         16           • Exchanging discs during playback. 16         16           • Skipping discs                                                                                                                                                                                                                                                                                                                                                                                                                                                                                                                                                                                                                                                                                                                                                                                     | Troubleshooting                                                                                        |
| Operation with DVD, Video CD and Audio CD. 16-19           Playing a DVD, Video CD and Audio CD. 16         16           • Exchanging discs during playback. 16         16           • Skipping discs                                                                                                                                                                                                                                                                                                                                                                                                                                                                                                                                                                                                                                                                                                                                                                                     | Troubleshooting                                                                                        |
| Operation with DVD, Video CD and Audio CD. 16-19           Playing a DVD, Video CD and Audio CD. 16         16           • Exchanging discs during playback. 16         16           • Skipping discs                                                                                                                                                                                                                                                                                                                                                                                                                                                                                                                                                                                                                                                                                                                                                                                     | Troubleshooting                                                                                        |
| Operation with DVD, Video CD and Audio CD. 16-19           Playing a DVD, Video CD and Audio CD. 16         16           • Exchanging discs during playback. 16         16           • Skipping discs                                                                                                                                                                                                                                                                                                                                                                                                                                                                                                                                                                                                                                                                                                                                                                                     | Troubleshooting                                                                                        |