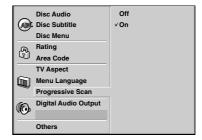

#### About the ○ symbol display

" No may appear on the TV screen during operation. This icon means the function explained in this owner's manual is not available on that specific DVD video disc.

#### About the disc symbols for instructions

When a section in this manual includes the following icons, the data provided herein is applicable only to the software represented by that icon.

**DVD** DVD