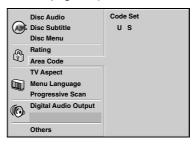

### **Table of Contents**

| Introduction                                                                                                                                                                                                                                                                                                                                                                                                                                                                                                                                                                                                                                                                                                                                                                                                                                                                                                                                                                              | Programmed Playback with Video CD                                                                      |
|-------------------------------------------------------------------------------------------------------------------------------------------------------------------------------------------------------------------------------------------------------------------------------------------------------------------------------------------------------------------------------------------------------------------------------------------------------------------------------------------------------------------------------------------------------------------------------------------------------------------------------------------------------------------------------------------------------------------------------------------------------------------------------------------------------------------------------------------------------------------------------------------------------------------------------------------------------------------------------------------|--------------------------------------------------------------------------------------------------------|
| Safety Precautions                                                                                                                                                                                                                                                                                                                                                                                                                                                                                                                                                                                                                                                                                                                                                                                                                                                                                                                                                                        | and Audio CD                                                                                           |
| IMPORTANT SAFETY INSTRUCTIONS                                                                                                                                                                                                                                                                                                                                                                                                                                                                                                                                                                                                                                                                                                                                                                                                                                                                                                                                                             | Programmed Playback with Video CD                                                                      |
| Table of Contents                                                                                                                                                                                                                                                                                                                                                                                                                                                                                                                                                                                                                                                                                                                                                                                                                                                                                                                                                                         | and Audio CD                                                                                           |
| Before Use                                                                                                                                                                                                                                                                                                                                                                                                                                                                                                                                                                                                                                                                                                                                                                                                                                                                                                                                                                                | <ul><li>Repeat Programmed Tracks/All 20</li></ul>                                                      |
| Playable Discs5                                                                                                                                                                                                                                                                                                                                                                                                                                                                                                                                                                                                                                                                                                                                                                                                                                                                                                                                                                           | ● Erasing a Track from Program List20                                                                  |
| Precautions 6                                                                                                                                                                                                                                                                                                                                                                                                                                                                                                                                                                                                                                                                                                                                                                                                                                                                                                                                                                             | • Erasing the Complete Program List 20                                                                 |
| Notes on Discs 6                                                                                                                                                                                                                                                                                                                                                                                                                                                                                                                                                                                                                                                                                                                                                                                                                                                                                                                                                                          | Operation with MP3 Disc21                                                                              |
| About Symbols 6                                                                                                                                                                                                                                                                                                                                                                                                                                                                                                                                                                                                                                                                                                                                                                                                                                                                                                                                                                           | Playing an MP3 Disc                                                                                    |
| Front Panel and Display Window                                                                                                                                                                                                                                                                                                                                                                                                                                                                                                                                                                                                                                                                                                                                                                                                                                                                                                                                                            | ● Pause                                                                                                |
|                                                                                                                                                                                                                                                                                                                                                                                                                                                                                                                                                                                                                                                                                                                                                                                                                                                                                                                                                                                           | <ul> <li>Moving to another Track</li></ul>                                                             |
| Remote Control         8           Rear Panel         9                                                                                                                                                                                                                                                                                                                                                                                                                                                                                                                                                                                                                                                                                                                                                                                                                                                                                                                                   | • Repeat Track/All/Off21                                                                               |
| near Fallet9                                                                                                                                                                                                                                                                                                                                                                                                                                                                                                                                                                                                                                                                                                                                                                                                                                                                                                                                                                              | Notes on MP3 Discs                                                                                     |
| Duamanation                                                                                                                                                                                                                                                                                                                                                                                                                                                                                                                                                                                                                                                                                                                                                                                                                                                                                                                                                                               | Operation with JPEG Disc22                                                                             |
| Preparation                                                                                                                                                                                                                                                                                                                                                                                                                                                                                                                                                                                                                                                                                                                                                                                                                                                                                                                                                                               | Viewing a JPEG disc                                                                                    |
| Connections                                                                                                                                                                                                                                                                                                                                                                                                                                                                                                                                                                                                                                                                                                                                                                                                                                                                                                                                                                               | <ul><li>Moving to another File</li></ul>                                                               |
| Connecting to a TV10                                                                                                                                                                                                                                                                                                                                                                                                                                                                                                                                                                                                                                                                                                                                                                                                                                                                                                                                                                      | <ul><li>■ Repeat All/Off</li></ul>                                                                     |
| Connecting to Optional Equipment                                                                                                                                                                                                                                                                                                                                                                                                                                                                                                                                                                                                                                                                                                                                                                                                                                                                                                                                                          | Programmed Playback with MP3 or JPEG Disc23                                                            |
| Before Operation                                                                                                                                                                                                                                                                                                                                                                                                                                                                                                                                                                                                                                                                                                                                                                                                                                                                                                                                                                          | Programmed Playback with MP3 or JPEG Disc . 23                                                         |
| General Explanation                                                                                                                                                                                                                                                                                                                                                                                                                                                                                                                                                                                                                                                                                                                                                                                                                                                                                                                                                                       | <ul><li>Repeat Programmed Tracks/All/Off 23</li></ul>                                                  |
| On-Screen Display12                                                                                                                                                                                                                                                                                                                                                                                                                                                                                                                                                                                                                                                                                                                                                                                                                                                                                                                                                                       | • Repeat Programmed All/Off 23                                                                         |
| Initial Settings                                                                                                                                                                                                                                                                                                                                                                                                                                                                                                                                                                                                                                                                                                                                                                                                                                                                                                                                                                          | • Erasing a Track/File from Program List 23                                                            |
| <ul><li>Initial Settings General Operation 13</li></ul>                                                                                                                                                                                                                                                                                                                                                                                                                                                                                                                                                                                                                                                                                                                                                                                                                                                                                                                                   | • Erasing the Complete Program List 23                                                                 |
| <ul><li>Language</li></ul>                                                                                                                                                                                                                                                                                                                                                                                                                                                                                                                                                                                                                                                                                                                                                                                                                                                                                                                                                                | Additional Information                                                                                 |
| • Picture                                                                                                                                                                                                                                                                                                                                                                                                                                                                                                                                                                                                                                                                                                                                                                                                                                                                                                                                                                                 | Last Condition Memory 24                                                                               |
| • Sound                                                                                                                                                                                                                                                                                                                                                                                                                                                                                                                                                                                                                                                                                                                                                                                                                                                                                                                                                                                   | Screen Saver24                                                                                         |
| • Others14                                                                                                                                                                                                                                                                                                                                                                                                                                                                                                                                                                                                                                                                                                                                                                                                                                                                                                                                                                                | Video Mode Setting                                                                                     |
| Parental Control                                                                                                                                                                                                                                                                                                                                                                                                                                                                                                                                                                                                                                                                                                                                                                                                                                                                                                                                                                          |                                                                                                        |
|                                                                                                                                                                                                                                                                                                                                                                                                                                                                                                                                                                                                                                                                                                                                                                                                                                                                                                                                                                                           | Reference                                                                                              |
|                                                                                                                                                                                                                                                                                                                                                                                                                                                                                                                                                                                                                                                                                                                                                                                                                                                                                                                                                                                           |                                                                                                        |
| Operation                                                                                                                                                                                                                                                                                                                                                                                                                                                                                                                                                                                                                                                                                                                                                                                                                                                                                                                                                                                 | Troubleshooting                                                                                        |
| •                                                                                                                                                                                                                                                                                                                                                                                                                                                                                                                                                                                                                                                                                                                                                                                                                                                                                                                                                                                         |                                                                                                        |
| Operation with DVD, Video CD and Audio CD. 16-19                                                                                                                                                                                                                                                                                                                                                                                                                                                                                                                                                                                                                                                                                                                                                                                                                                                                                                                                          | Troubleshooting25                                                                                      |
| Operation with DVD, Video CD and Audio CD. 16-19 Playing a DVD, Video CD and Audio CD 16                                                                                                                                                                                                                                                                                                                                                                                                                                                                                                                                                                                                                                                                                                                                                                                                                                                                                                  | Troubleshooting                                                                                        |
| Operation with DVD, Video CD and Audio CD. 16-19 Playing a DVD, Video CD and Audio CD 16 • Exchanging discs during playback 16                                                                                                                                                                                                                                                                                                                                                                                                                                                                                                                                                                                                                                                                                                                                                                                                                                                            | Troubleshooting         25           Language Code List         26           Area Code List         27 |
| Operation with DVD, Video CD and Audio CD. 16-19 Playing a DVD, Video CD and Audio CD 16 • Exchanging discs during playback                                                                                                                                                                                                                                                                                                                                                                                                                                                                                                                                                                                                                                                                                                                                                                                                                                                               | Troubleshooting         25           Language Code List         26           Area Code List         27 |
| Operation with DVD, Video CD and Audio CD. 16-19 Playing a DVD, Video CD and Audio CD 16 • Exchanging discs during playback 16                                                                                                                                                                                                                                                                                                                                                                                                                                                                                                                                                                                                                                                                                                                                                                                                                                                            | Troubleshooting                                                                                        |
| Operation with DVD, Video CD and Audio CD. 16-19 Playing a DVD, Video CD and Audio CD 16 • Exchanging discs during playback                                                                                                                                                                                                                                                                                                                                                                                                                                                                                                                                                                                                                                                                                                                                                                                                                                                               | Troubleshooting25Language Code List26Area Code List27Specifications28                                  |
| Operation with DVD, Video CD and Audio CD. 16-19 Playing a DVD, Video CD and Audio CD 16 • Exchanging discs during playback 16 • Skipping discs                                                                                                                                                                                                                                                                                                                                                                                                                                                                                                                                                                                                                                                                                                                                                                                                                                           | Troubleshooting                                                                                        |
| Operation with DVD, Video CD and Audio CD. 16-19 Playing a DVD, Video CD and Audio CD                                                                                                                                                                                                                                                                                                                                                                                                                                                                                                                                                                                                                                                                                                                                                                                                                                                                                                     | Troubleshooting                                                                                        |
| Operation with DVD, Video CD and Audio CD. 16-19 Playing a DVD, Video CD and Audio CD                                                                                                                                                                                                                                                                                                                                                                                                                                                                                                                                                                                                                                                                                                                                                                                                                                                                                                     | Troubleshooting                                                                                        |
| Operation with DVD, Video CD and Audio CD. 16-19 Playing a DVD, Video CD and Audio CD                                                                                                                                                                                                                                                                                                                                                                                                                                                                                                                                                                                                                                                                                                                                                                                                                                                                                                     | Troubleshooting                                                                                        |
| Operation with DVD, Video CD and Audio CD. 16-19 Playing a DVD, Video CD and Audio CD                                                                                                                                                                                                                                                                                                                                                                                                                                                                                                                                                                                                                                                                                                                                                                                                                                                                                                     | Troubleshooting                                                                                        |
| Operation with DVD, Video CD and Audio CD. 16-19 Playing a DVD, Video CD and Audio CD                                                                                                                                                                                                                                                                                                                                                                                                                                                                                                                                                                                                                                                                                                                                                                                                                                                                                                     | Troubleshooting                                                                                        |
| Operation with DVD, Video CD and Audio CD. 16-19 Playing a DVD, Video CD and Audio CD                                                                                                                                                                                                                                                                                                                                                                                                                                                                                                                                                                                                                                                                                                                                                                                                                                                                                                     | Troubleshooting                                                                                        |
| Operation with DVD, Video CD and Audio CD. 16-19 Playing a DVD, Video CD and Audio CD                                                                                                                                                                                                                                                                                                                                                                                                                                                                                                                                                                                                                                                                                                                                                                                                                                                                                                     | Troubleshooting                                                                                        |
| Operation with DVD, Video CD and Audio CD. 16-19 Playing a DVD, Video CD and Audio CD                                                                                                                                                                                                                                                                                                                                                                                                                                                                                                                                                                                                                                                                                                                                                                                                                                                                                                     | Troubleshooting                                                                                        |
| Operation with DVD, Video CD and Audio CD. 16-19           Playing a DVD, Video CD and Audio CD         16           • Exchanging discs during playback         16           • Skipping discs         16           • Exchanging the disc and starting playback         16           General Features         17           • Moving to another TITLE         17           • Moving to another CHAPTER/TRACK         17           • Still Picture and Frame-by-Frame Playback         17           • Pause         17           • Slow Motion         17           • Random         17           • Repeat         18           • Repeat A-B         18           • Time Search         18           • Selecting the sound enhancement         18                                                                                                                                                                                                                                            | Troubleshooting                                                                                        |
| Operation with DVD, Video CD and Audio CD. 16-19           Playing a DVD, Video CD and Audio CD         16           • Exchanging discs during playback         16           • Skipping discs         16           • Exchanging the disc and starting playback         16           General Features         17           • Moving to another TITLE         17           • Moving to another CHAPTER/TRACK         17           • Still Picture and Frame-by-Frame Playback         17           • Pause         17           • Slow Motion         17           • Search         17           • Random         17           • Repeat         18           • Repeat A-B         18           • Time Search         18           • Selecting the sound enhancement         18           • Zoom         18                                                                                                                                                                                  | Troubleshooting                                                                                        |
| Operation with DVD, Video CD and Audio CD. 16-19           Playing a DVD, Video CD and Audio CD         16           • Exchanging discs during playback         16           • Skipping discs         16           • Exchanging the disc and starting playback         16           General Features         17           • Moving to another TITLE         17           • Moving to another CHAPTER/TRACK         17           • Still Picture and Frame-by-Frame Playback         17           • Pause         17           • Slow Motion         17           • Search         17           • Random         17           • Repeat         18           • Repeat A-B         18           • Time Search         18           • Selecting the sound enhancement         18           • Marker Search         19                                                                                                                                                                         | Troubleshooting                                                                                        |
| Operation with DVD, Video CD and Audio CD. 16-19           Playing a DVD, Video CD and Audio CD         16           • Exchanging discs during playback         16           • Skipping discs         16           • Exchanging the disc and starting playback         16           • Exchanging the disc and starting playback         16           General Features         17           • Moving to another TITLE         17           • Moving to another CHAPTER/TRACK         17           • Still Picture and Frame-by-Frame Playback         17           • Pause         17           • Slow Motion         17           • Search         17           • Random         17           • Repeat         18           • Time Search         18           • Selecting the sound enhancement         18           • Zoom         18           • Marker Search         19           Special DVD Features         19                                                                    | Troubleshooting                                                                                        |
| Operation with DVD, Video CD and Audio CD. 16-19           Playing a DVD, Video CD and Audio CD         16           • Exchanging discs during playback         16           • Skipping discs         16           • Exchanging the disc and starting playback         16           • Exchanging the disc and starting playback         16           General Features         17           • Moving to another TITLE         17           • Moving to another CHAPTER/TRACK         17           • Still Picture and Frame-by-Frame Playback         17           • Pause         17           • Slow Motion         17           • Search         17           • Random         17           • Repeat         18           • Time Search         18           • Selecting the sound enhancement         18           • Zoom         18           • Marker Search         19           Special DVD Features         19           • Title Menu         19                                  | Troubleshooting                                                                                        |
| Operation with DVD, Video CD and Audio CD. 16-19           Playing a DVD, Video CD and Audio CD         16           • Exchanging discs during playback         16           • Skipping discs         16           • Exchanging the disc and starting playback         16           • Exchanging the disc and starting playback         16           General Features         17           • Moving to another TITLE         17           • Moving to another CHAPTER/TRACK         17           • Still Picture and Frame-by-Frame Playback         17           • Pause         17           • Slow Motion         17           • Search         17           • Random         17           • Repeat         18           • Time Search         18           • Selecting the sound enhancement         18           • Zoom         18           • Marker Search         19           Special DVD Features         19           • Title Menu         19           • Disc Menu         19 | Troubleshooting                                                                                        |
| Operation with DVD, Video CD and Audio CD. 16-19           Playing a DVD, Video CD and Audio CD. 16         16           • Exchanging discs during playback. 16         16           • Skipping discs                                                                                                                                                                                                                                                                                                                                                                                                                                                                                                                                                                                                                                                                                                                                                                                     | Troubleshooting                                                                                        |
| Operation with DVD, Video CD and Audio CD. 16-19           Playing a DVD, Video CD and Audio CD. 16         16           • Exchanging discs during playback. 16         16           • Skipping discs                                                                                                                                                                                                                                                                                                                                                                                                                                                                                                                                                                                                                                                                                                                                                                                     | Troubleshooting                                                                                        |
| Operation with DVD, Video CD and Audio CD. 16-19           Playing a DVD, Video CD and Audio CD. 16         16           • Exchanging discs during playback. 16         16           • Skipping discs                                                                                                                                                                                                                                                                                                                                                                                                                                                                                                                                                                                                                                                                                                                                                                                     | Troubleshooting                                                                                        |
| Operation with DVD, Video CD and Audio CD. 16-19           Playing a DVD, Video CD and Audio CD. 16         16           • Exchanging discs during playback. 16         16           • Skipping discs                                                                                                                                                                                                                                                                                                                                                                                                                                                                                                                                                                                                                                                                                                                                                                                     | Troubleshooting                                                                                        |