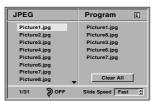

#### Video CDs equipped with PBC (Version 2.0)

PBC (Playback control) functions allow you to interact with the system via menus, search functions, or other typical computer-like operations. Moreover, still pictures of high resolution can be played if they are included in the disc.