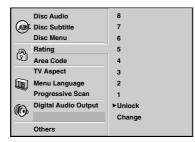

the disc, some picture detail may be lost by the picture enhancement.
- A DVD audio disc with Dolby Digital or DTS soundtrack may be played, some DVD audio discs include moving pictures which may be modified by the above processes.

### **Before Operation (Cont'd)**

#### **Parental Control**

#### Rating DVD

Movies on DVDs may contain scenes not suitable for children. Therefore, discs may contain Parental Control information that applies to the complete disc or to certain scenes on the disc. These scenes are rated from 1 to 8, and alternatively, more suitable scenes are available for selection on some discs. Ratings are country-dependent. The Parental Control feature allows you to prevent discs from being played by your children or to have certain discs played with alternative scenes.



- Select "Rating" on the Setup menu using the ▲ and ▼ buttons.
- While "Rating" is displayed, press ▶.
- When you have not entered a password yet; Install a 4-digit password using the number buttons to create a personal 4-digit security password, then press ENTER. Enter the 4-digit password again and press ENTER to verify.

When you have already entered a password; Install your 4-digit password using the number buttons to confirm the personal 4-digit security password, then press ENTER.

If you make a mistake before pressing ENTER, press CLEAR and install your 4-digit security password again.

Select a rating from 1 to 8 using the ▲/▼ buttons. One (1) has the least playback restrictions. Eight (8) has the most playback restrictions. Unlock: If you select Unlock, Parental Control is not a