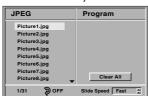

#### **Grounding or Polarization**

Do not defeat the safety purpose of the polarized plug has two blades with one wider than the other. A grounding-type plug has two blades and a third grounding prong. The wide blade or the prong are provided for your safety. If the provided plug does not fit into your outlet, consult an electrician for replacement of the obsolete outlet.