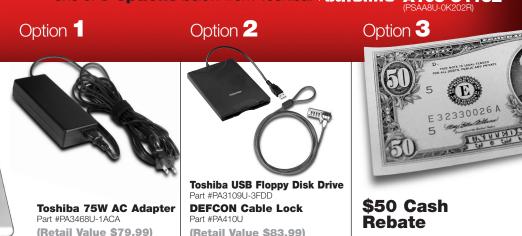

# Buy either of these Satellite A105 models from Satellite A105-S4134 June 27, 2006 to August 5, 2006 and receive one of **3 options** below from Toshiba: Satellite A105-S4132

TOSHIBA

(PSAA8U-0K202K)

### Toshiba 75 AC Adapter

Floppy Disk Drive and DEFCON Cable Lock \$50 cash back option

\* The Toshiba 75W AC Adapter, Floppy Disk Drive and DEFCON Cable Lock are available while supplies last. Otherwise the \$50 cash back option will apply.