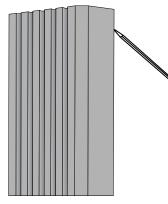

#### TIPL

For a stronger hold, with the adhesive applied, press SonoColumn firmly into place, immediately remove panel and press it firmly again into the same spot.

Apply Tubetak Pro to either the back or the beveled edge of the SonoColumn, depending on chosen placement.

Apply Tubetak Pro to the back of the SonoFlat Panel, as pictured.

You can use T-Pins to temporarily hold the panel in place while the adhesive sets.

www.auralex.com