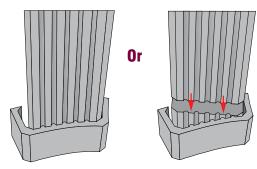

Place SonoCollar around SonoColumn, if desired. The inside section of each SonoCollar can also be used to increase the height of the SonoColumn by 6".