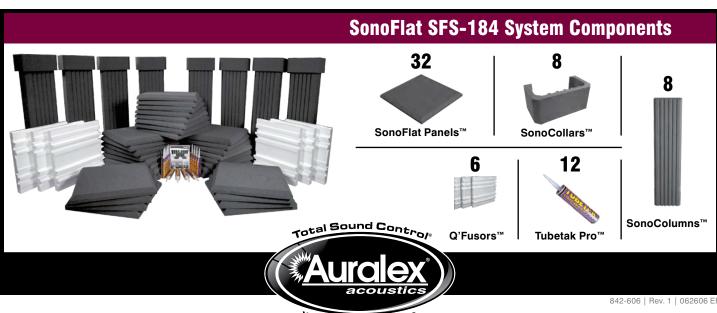

SonoFlat Systems offer a sophisticated look by utilizing a specialized flat-faced cut of Auralex's industry-leading Studiofoam<sup>®</sup>. The SFS-184 system contains SonoFlat Panels, SonoColumns and Q'Fusors, which when used together, provide incredibly effective broadband absorption and diffusion in any room. Use the SFS-184 alone for treatment of small to medium-sized rooms or in combination with other Auralex products for full control of larger spaces.

### **SonoFlat SFS-184 General Information**