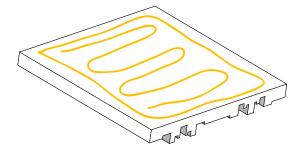

### **Q'Fusor Installation Guide**

Apply **Tubetak Pro** to the back of the **Q'Fusor**, as pictured.

Carefully press **Q'Fusor** into the face of a **SonoFlat Panel** or directly to the surface of a wall or ceiling.

Apply Tubetak Pro to the back of the SonoFlat Panel, as pictured.

You can use T-Pins to temporarily hold the panel in place while the adhesive sets.

www.auralex.com