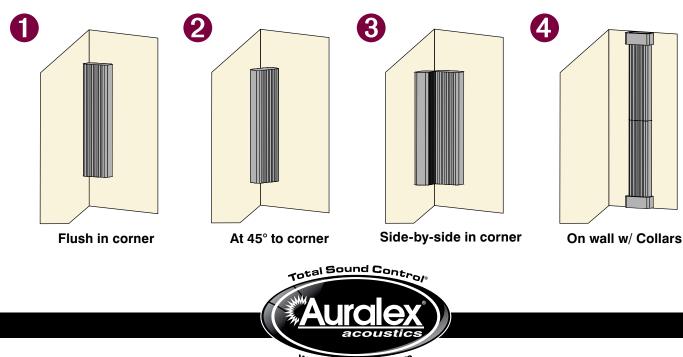

#### **SonoColumn Placement Options**

www.auralex.com

### SonoColumn Installation Guide

Mark intended location of each SonoColumn.

Carefully press SonoColumn to the marked location of the wall or ceiling. Maintain continuous pressure. Depending on environmental and surface conditions, it will take anywhere from 2-4 minutes to hold.

#### TIPL

For a stronger hold, with the adhesive applied, press SonoColumn firmly into place, immediately remove panel and press it firmly again into the same spot.

Apply Tubetak Pro to either the back or the beveled edge of the SonoColumn, depending on chosen placement.

Place SonoCollar around SonoColumn, if desired. The inside section of each SonoCollar can also be used to increase the height of the SonoColumn by 6".