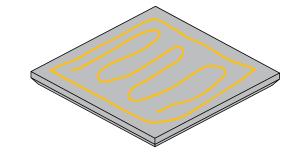

### **Q'Fusor Installation Guide**

Apply **Tubetak Pro** to the back of the **Q'Fusor**, as pictured.

Carefully press **Q'Fusor** into the face of a **SonoFlat Panel** or directly to the surface of a wall or ceiling.

If you plan on painting the Q'Fusor, make sure to do so before applying it to the wall or ceiling.

#### 

Use only lwater-based paints on the Q'Fusor. Oil-based paints will cause severe deterioration of the product.