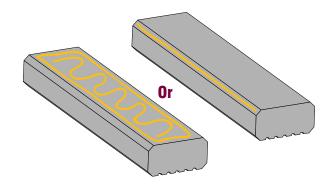

### **Q'Fusor Installation Guide**

Apply **Tubetak Pro** to the back of the **Q'Fusor**, as pictured.

Carefully press **Q'Fusor** into the face of a **SonoFlat Panel** or directly to the surface of a wall or ceiling.