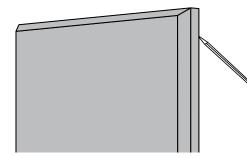

### **SonoFlat Panel Installation Guide**

| 6 | 1 |  |
|---|---|--|
|   | U |  |

Mark intended location of each SonoFlat Panel on the wall or ceiling.

Carefully press SonoFlat Panel to the marked location. Maintain continuous pressure. Depending on environmental and surface conditions, it will take anywhere from 2-4 minutes to hold.

Apply Tubetak Pro to the back of the SonoFlat Panel, as pictured.

You can use T-Pins to temporarily hold the panel in place while the adhesive sets.

www.auralex.com