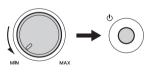

## **Contents**

| About the ManualsIncluded Accessories                                                                                                                                                                                                                                      | _                                    |
|----------------------------------------------------------------------------------------------------------------------------------------------------------------------------------------------------------------------------------------------------------------------------|--------------------------------------|
| Setting Up                                                                                                                                                                                                                                                                 |                                      |
| Panel Controls and Terminals                                                                                                                                                                                                                                               | 10                                   |
| Setting Up                                                                                                                                                                                                                                                                 | 12                                   |
| Power Requirements Using the music rest Connecting Headphones (sold separately) or External Audio Equipment Connecting a Footswitch to the [SUSTAIN] jack. Turning the Power On/Off. Auto Power Off Function Setting the Volume Selecting an EQ Setting for the Best Sound | . 13<br>. 13<br>. 13<br>. 14<br>. 14 |
| Display Items and Basic Operations                                                                                                                                                                                                                                         | . 14<br>15                           |
| Display Items Basic Operations                                                                                                                                                                                                                                             |                                      |
| Playing a Variety of Instrument Voices                                                                                                                                                                                                                                     | 16                                   |
| Selecting a Voice                                                                                                                                                                                                                                                          | . 16<br>. 16<br>. 16<br>. 17         |
| Playing Styles                                                                                                                                                                                                                                                             | 18                                   |
| Style Variations—Sections                                                                                                                                                                                                                                                  | . 19<br>. 20                         |
| Playing the keyboard with two persons (Duo mode)                                                                                                                                                                                                                           | 22                                   |