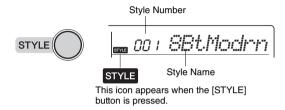

e via Function number 011 (page 31).

#### ●Panel Sustain

By turning on the Sustain parameter of Function number 012 (page 31), you can add a fixed, automatic sustain to the keyboard Voices. Sustain can also be applied as desired with the footswitch (sold separately; page 13).

#### NOTE I

 Even if you turn on Panel Sustain, there are some Voices to which sustain is not applied.

## Playing Styles

This instrument includes the Auto Accompaniment feature that plays appropriate "Styles" (rhythm + bass + chord accompaniment). You can select from a huge variety of Styles covering a wide range of musical genres.

Press the [STYLE] button, then use the number buttons [0]–[9], [+], [-] to select the desired Style.

The Style List is provided on the front panel, or in the Style List (page 40).



## 2 Press the [ACMP ON/OFF] button to turn on the Auto Accompaniment.



This icon appears when automatic accompaniment is on.

With this operation, the area of the keyboard to the left of the Split Point (054: F#2) becomes the "Auto Accompaniment range" and is used only for specifying the chords.



The highest key for the Auto Accompaniment range is referred to as the "Split Point," which can be changed from the default of F#2 via Function number 005 (page 30).

### 3 Press the [SYNC START] button to turn Synchro Start on.



## Play a chord in the Auto Accompaniment range to start playback.

Play a melody with the right hand and chords with the left hand.

For information about chords, refer to "Chord Types for Style Playback" (page 20) or use the Chord Dictionary function (page 21).