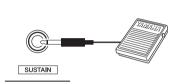

## **Contents**

| About the ManualsIncluded Accessories                                                                                                                                                                                                                                      | _                                    |
|----------------------------------------------------------------------------------------------------------------------------------------------------------------------------------------------------------------------------------------------------------------------------|--------------------------------------|
| Setting Up                                                                                                                                                                                                                                                                 |                                      |
| Panel Controls and Terminals                                                                                                                                                                                                                                               | 10                                   |
| Setting Up                                                                                                                                                                                                                                                                 | 12                                   |
| Power Requirements Using the music rest Connecting Headphones (sold separately) or External Audio Equipment Connecting a Footswitch to the [SUSTAIN] jack. Turning the Power On/Off. Auto Power Off Function Setting the Volume Selecting an EQ Setting for the Best Sound | . 13<br>. 13<br>. 13<br>. 14<br>. 14 |
| Display Items and Basic Operations                                                                                                                                                                                                                                         | . 14<br>15                           |
| Display Items Basic Operations                                                                                                                                                                                                                                             |                                      |
| Playing a Variety of Instrument Voices                                                                                                                                                                                                                                     | 16                                   |
| Selecting a Voice                                                                                                                                                                                                                                                          | . 16<br>. 16<br>. 16<br>. 17         |
| Playing Styles                                                                                                                                                                                                                                                             | 18                                   |
| Style Variations—Sections                                                                                                                                                                                                                                                  | . 19<br>. 20                         |
| Playing the keyboard with two persons (Duo mode)                                                                                                                                                                                                                           | 22                                   |