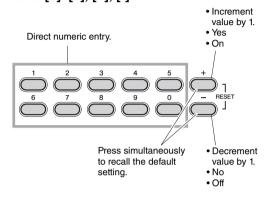

| Playing Songs                                                                                                                 | 23                                                        |
|-------------------------------------------------------------------------------------------------------------------------------|-----------------------------------------------------------|
| Listening to a Demo Song                                                                                                      | .23<br>.23<br>.24<br>.24                                  |
| Hearing and Experiencing the Sound of the<br>Chords (Chord Study)                                                             | 26                                                        |
| Hear and experience a sound of a single chord.<br>Hear and experience basic chord progressions.                               |                                                           |
| Using the Song Lesson Feature                                                                                                 | 27                                                        |
| Listening, Timing and WaitingPracticing with Song Lesson                                                                      |                                                           |
|                                                                                                                               |                                                           |
| Playing an External Audio Device with the Built-in Speakers                                                                   | 28                                                        |
|                                                                                                                               | 28                                                        |
| Built-in Speakers  Recording Your Performance (Phrase Recording)                                                              |                                                           |
| Built-in Speakers  Recording Your Performance (Phrase Recording)  The Functions                                               | 29                                                        |
| Built-in Speakers  Recording Your Performance (Phrase Recording)  The Functions                                               | <b>29 30 32</b> .32                                       |
| Built-in Speakers  Recording Your Performance (Phrase Recording)  The Functions  Backup and Initialization  Backup Parameters | <b>29 30 32</b> .32                                       |
| Built-in Speakers  Recording Your Performance (Phrase Recording)  The Functions  Backup and Initialization  Backup Parameters | 30<br>32<br>.32<br>.33<br>.34<br>.36<br>.39<br>.40<br>.41 |