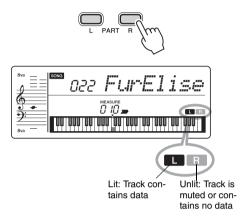

| Playing Songs                                                                                                                 | 23                                                        |
|-------------------------------------------------------------------------------------------------------------------------------|-----------------------------------------------------------|
| Listening to a Demo Song                                                                                                      | .23<br>.23<br>.24<br>.24                                  |
| Hearing and Experiencing the Sound of the<br>Chords (Chord Study)                                                             | 26                                                        |
| Hear and experience a sound of a single chord.<br>Hear and experience basic chord progressions.                               |                                                           |
| Using the Song Lesson Feature                                                                                                 | 27                                                        |
| Listening, Timing and WaitingPracticing with Song Lesson                                                                      |                                                           |
|                                                                                                                               |                                                           |
| Playing an External Audio Device with the Built-in Speakers                                                                   | 28                                                        |
|                                                                                                                               | 28                                                        |
| Built-in Speakers  Recording Your Performance (Phrase Recording)                                                              |                                                           |
| Built-in Speakers  Recording Your Performance (Phrase Recording)  The Functions                                               | 29                                                        |
| Built-in Speakers  Recording Your Performance (Phrase Recording)  The Functions                                               | <b>29 30 32</b> .32                                       |
| Built-in Speakers  Recording Your Performance (Phrase Recording)  The Functions  Backup and Initialization  Backup Parameters | <b>29 30 32</b> .32                                       |
| Built-in Speakers  Recording Your Performance (Phrase Recording)  The Functions  Backup and Initialization  Backup Parameters | 30<br>32<br>.32<br>.33<br>.34<br>.36<br>.39<br>.40<br>.41 |