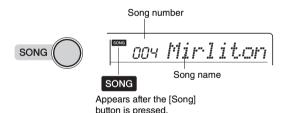

n again normally.

## **Playing Songs**

You can simply enjoy listening to the internal Songs, or use them with just about any of the functions, such as Lesson.

## **Listening to a Demo Song**

Press the [DEMO] button to play the Demo Songs in sequence.



When Song numbers 001 to 003 are played back in sequence and the last Song (003) is finished, playback will repeat continuously, starting again from the first Song (001).

To stop playback, press the [DEMO] button.

#### NOTE

• You can select a song by using the [+] button after pressing the [DEMO] button. The [-] button can be used to go back to the beginning of the selected Song.

## Selecting and Playing Back a Song

Press the [SONG] button, then use the Number buttons to select the desired Song.

Refer to the Song List (page 39).



Press the [START/STOP] button to start playback.

To stop playback, press the [START/STOP] button again.



#### To change the tempo:

Refer to "Changing the Tempo" on page 19.

### **Adjusting the Song Volume**

To adjust the volume balance between Song playback and keyboard, you can adjust the Song Volume. This can be set via Function number 002 (page 30).

## **BGM Playback**

With the default setting, pressing the [DEMO] button will play back only three internal Demo Songs repeatedly. This setting can be changed so that, for example, all internal Songs automatically play back, letting you use the instrument as a background music source.

Hold down the [DEMO] button for longer than a second.

"DemoGrp" (Function 019; page 31) is shown in the display for a few seconds, followed by the