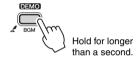

| Playing Songs                                                                                                                 | 23                                                        |
|-------------------------------------------------------------------------------------------------------------------------------|-----------------------------------------------------------|
| Listening to a Demo Song                                                                                                      | .23<br>.23<br>.24<br>.24                                  |
| Hearing and Experiencing the Sound of the<br>Chords (Chord Study)                                                             | 26                                                        |
| Hear and experience a sound of a single chord.<br>Hear and experience basic chord progressions.                               |                                                           |
| Using the Song Lesson Feature                                                                                                 | 27                                                        |
| Listening, Timing and WaitingPracticing with Song Lesson                                                                      |                                                           |
|                                                                                                                               |                                                           |
| Playing an External Audio Device with the Built-in Speakers                                                                   | 28                                                        |
|                                                                                                                               | 28                                                        |
| Built-in Speakers  Recording Your Performance (Phrase Recording)                                                              |                                                           |
| Built-in Speakers  Recording Your Performance (Phrase Recording)  The Functions                                               | 29                                                        |
| Built-in Speakers  Recording Your Performance (Phrase Recording)  The Functions                                               | <b>29 30 32</b> .32                                       |
| Built-in Speakers  Recording Your Performance (Phrase Recording)  The Functions  Backup and Initialization  Backup Parameters | <b>29 30 32</b> .32                                       |
| Built-in Speakers  Recording Your Performance (Phrase Recording)  The Functions  Backup and Initialization  Backup Parameters | 30<br>32<br>.32<br>.33<br>.34<br>.36<br>.39<br>.40<br>.41 |