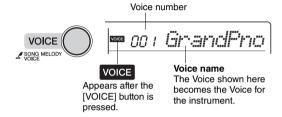

## **Contents**

| About the ManualsIncluded Accessories                                                                                                                                                                                                                                      | _                                    |
|----------------------------------------------------------------------------------------------------------------------------------------------------------------------------------------------------------------------------------------------------------------------------|--------------------------------------|
| Setting Up                                                                                                                                                                                                                                                                 |                                      |
| Panel Controls and Terminals                                                                                                                                                                                                                                               | 10                                   |
| Setting Up                                                                                                                                                                                                                                                                 | 12                                   |
| Power Requirements Using the music rest Connecting Headphones (sold separately) or External Audio Equipment Connecting a Footswitch to the [SUSTAIN] jack. Turning the Power On/Off. Auto Power Off Function Setting the Volume Selecting an EQ Setting for the Best Sound | . 13<br>. 13<br>. 13<br>. 14<br>. 14 |
| Display Items and Basic Operations                                                                                                                                                                                                                                         | . 14<br>15                           |
| Display Items Basic Operations                                                                                                                                                                                                                                             |                                      |
| Playing a Variety of Instrument Voices                                                                                                                                                                                                                                     | 16                                   |
| Selecting a Voice                                                                                                                                                                                                                                                          | . 16<br>. 16<br>. 16<br>. 17         |
| Playing Styles                                                                                                                                                                                                                                                             | 18                                   |
| Style Variations—Sections                                                                                                                                                                                                                                                  | . 19<br>. 20                         |
| Playing the keyboard with two persons (Duo mode)                                                                                                                                                                                                                           | 22                                   |