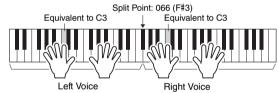

ying the keyboard with two persons (Duo mode)

When the Duo mode is activated on this instrument, two different players can play the instrument simultaneously, with the same sound, over the same octave range—one person on the left and the other on the right. This is useful for learning applications, in which one person (a teacher, for example) plays a model performance and the other person watches and practices while sitting at the first person's side.

To start this instrument in the Duo mode, simultaneously hold down the [L] button and press the [ (b) ] (Standby/On) switch to turn on the power.

"DuoMode" is shown in the display for a few seconds, and the F#3 key becomes the Split Point and the keyboard is divided into two sections: one for the left Voice and one for the right Voice.





#### NOTE I

- The right Voice section and the left Voice section of the keyboard are both set to the same Voice (except for Voice numbers 309 to 323).
- In the Duo mode, the Split Point cannot be changed from F#3.
- 2 One person should play the left Voice section of the keyboard while the other plays the right Voice section.

#### Selecting a Voice

Select a Voice by executing Steps 1 and 2 in "Selecting a Voice" on page 16

#### NOTE

• The Lesson function cannot be used in the Duo mode.

#### How sounds are output in the Duo mode

Notes played in the left Voice section sound from the left side speaker while notes played in the right Voice section sound from the right side speaker, in the initial Duo mode setting. This output setting can be changed from the "VoiceOut" setting (Function