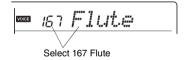

## **Contents**

| About the ManualsIncluded Accessories                                                                                                                                                                                                                                      | _                                    |
|----------------------------------------------------------------------------------------------------------------------------------------------------------------------------------------------------------------------------------------------------------------------------|--------------------------------------|
| Setting Up                                                                                                                                                                                                                                                                 |                                      |
| Panel Controls and Terminals                                                                                                                                                                                                                                               | 10                                   |
| Setting Up                                                                                                                                                                                                                                                                 | 12                                   |
| Power Requirements Using the music rest Connecting Headphones (sold separately) or External Audio Equipment Connecting a Footswitch to the [SUSTAIN] jack. Turning the Power On/Off. Auto Power Off Function Setting the Volume Selecting an EQ Setting for the Best Sound | . 13<br>. 13<br>. 13<br>. 14<br>. 14 |
| Display Items and Basic Operations                                                                                                                                                                                                                                         | . 14<br>15                           |
| Display Items Basic Operations                                                                                                                                                                                                                                             |                                      |
| Playing a Variety of Instrument Voices                                                                                                                                                                                                                                     | 16                                   |
| Selecting a Voice                                                                                                                                                                                                                                                          | . 16<br>. 16<br>. 16<br>. 17         |
| Playing Styles                                                                                                                                                                                                                                                             | 18                                   |
| Style Variations—Sections                                                                                                                                                                                                                                                  | . 19<br>. 20                         |
| Playing the keyboard with two persons (Duo mode)                                                                                                                                                                                                                           | 22                                   |