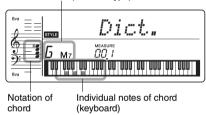

| Playing Songs                                                                                                                 | 23                                                        |
|-------------------------------------------------------------------------------------------------------------------------------|-----------------------------------------------------------|
| Listening to a Demo Song                                                                                                      | .23<br>.23<br>.24<br>.24                                  |
| Hearing and Experiencing the Sound of the<br>Chords (Chord Study)                                                             | 26                                                        |
| Hear and experience a sound of a single chord.<br>Hear and experience basic chord progressions.                               |                                                           |
| Using the Song Lesson Feature                                                                                                 | 27                                                        |
| Listening, Timing and WaitingPracticing with Song Lesson                                                                      |                                                           |
|                                                                                                                               |                                                           |
| Playing an External Audio Device with the Built-in Speakers                                                                   | 28                                                        |
|                                                                                                                               | 28                                                        |
| Built-in Speakers  Recording Your Performance (Phrase Recording)                                                              |                                                           |
| Built-in Speakers  Recording Your Performance (Phrase Recording)  The Functions                                               | 29                                                        |
| Built-in Speakers  Recording Your Performance (Phrase Recording)  The Functions                                               | <b>29 30 32</b> .32                                       |
| Built-in Speakers  Recording Your Performance (Phrase Recording)  The Functions  Backup and Initialization  Backup Parameters | <b>29 30 32</b> .32                                       |
| Built-in Speakers  Recording Your Performance (Phrase Recording)  The Functions  Backup and Initialization  Backup Parameters | 30<br>32<br>.32<br>.33<br>.34<br>.36<br>.39<br>.40<br>.41 |