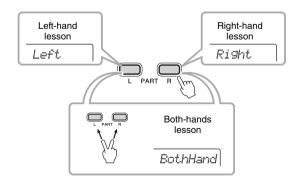

ten to it carefully and remember it well.

#### ●Lesson 2—Timing

In this Lesson, simply concentrate on playing the notes with the correct timing. Even if you play wrong notes, the correct notes shown in the display will sound.

#### Lesson 3—Waiting

In this Lesson, try playing the correct notes shown on the display. The Song pauses until you play the right note, and playback tempo will change to match the speed at which you are playing at.

NOTE I

 If you want to keep a steady playback tempo maintained during Lesson 3: Waiting, set the Your Tempo parameter to OFF via the Function number 018 (page 31).

## **Practicing with Song Lesson**

- Press the [SONG] button then select a Song for your lesson.
- Press either or both the [R] and [L] buttons to select the part you want to practice.



#### NOTE I

 In this step, "No LPart" may appear, indicating that the current Song does not contain a left-hand part. 3 Press any one of the [1 LISTEN & LEARN], [2 TIMING] or [3 WAITING] buttons to start playback of the Song Lesson.



NOTE I

- During playback, you can change the Lesson mode by pressing this button, and you can stop the Lesson at any time by pressing the [START/STOP] button.
- The Voice changes to "000" (One Touch Setting; page 16) during the lesson.
- When Lesson playback reaches to the end, check your evaluation Grade on the display.

"2 Timing" and "3 Waiting" will evaluate your performance in four levels.



After the evaluation display has appeared, the lesson will start again from the beginning.

#### NOTE I

- When the melody Voice of the Song is changed, the ke