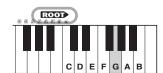

you know the name of a certain chord and want to quickly learn how to play it.

Press and hold the [3 WAITING] button for longer than a second to call up "Dict."

"Dict." will appear in the display.



This operation will divide the entire keyboard into the three ranges as illustrated below.

- The range to the right of "ROOT ▶": Lets you specify the Chord Root, but produces no sound.
- The range between "CHORD TYPE ▶" and "ROOT ▶":
  - Lets you specify the Chord Type, but produces no sound.
- The range to the left of "CHORD TYPE ▶":
   Lets you play and confirm the Chord specified in
   the above two ranges.



- 2 As an example, learn how to play a GM7 (G major seventh) chord.
  - 2-1. Press the "G" key in the section to the right of "ROOT ▶" so that the "G" is shown as the root note.





2-2. Press the key labeled "M7" in the section between "CHORD TYPE ▶" and "ROOT." The notes you should play for the specified chord (root note and chord type) are conveniently shown in the display, both as notation and in the keyboard diagram.



Chord name (root and type)



To call up possible inversions of the chord, press the [+]/[-] buttons.

#### NOTE I

- About major chords: Simple major chords are usually indicated only by the root note. For example, "C" refers to C major. However, when specifying major chords here, make sure to select "M" (major) after pressing the root note
- These chords are not shown in the Chord Dictionary function: 6(9), M7(9), M7(#11), \( \beta 5, \text{ M7\( \beta 5, M7\) M7aug, m7(11), mM7(9), mM7\( \beta 5, 7\( \beta 5, \text{ sus} 2 \)
- 3 Following