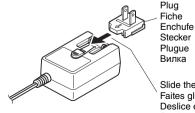

cêndio.
- · Nunca toque na parte metálica ao conectar o plugue. Para evitar choque elétrico, curto-circuito ou danos, também tome cuidado para que não haja poeira entre o adaptador CA e o plugue.

#### Для адаптера питания со съемной вилкой

Не снимайте вилку с адаптера питания. RU Если вилка была снята случайно, надвиньте вилку на место, не прикасаясь к металлическим частям, и наденьте ее полностью, до щелчка.



#### ПРЕДУПРЕЖДЕНИЕ

- Убелитесь, что вилка соединена с блоком питания. Использование вилки без блока питания может привести к поражению электрическим током или пожару.
- Не прикасайтесь к металлическим частям при подключении вилки. Во избежание поражения электрическим током, короткого замыкания или повреждения оборудования убедитесь, что между блоком питания и вилкой нет пыли.



\* The shape of the plug differs depending on locale.

- La forma del enchufe varía según la región.
- \* Die Form des Steckers variiert je nach Land.
- O formato do plugue varia de acordo com a localidade. В разных странах штепсельные вилки отличаются по форме.

\* La forme de la fiche varie selon le pays.

Slide the plug as indicated Faites glisser la fiche en suivant les indications Deslice el enchufe tal como se indica. Stecker wie angegeben einschieben Deslize o plugue conforme indicado Надвиньте вилку, как показано на рисунке

# or customers in European Economic Area Important Notice: Guarantee Information (EEA) and Switzerland

Important Notice: Guarantee Information for customers in EEA\* and Switzerland

For detailed guarantee information about this Yamaha product, and Pan-EEA\*