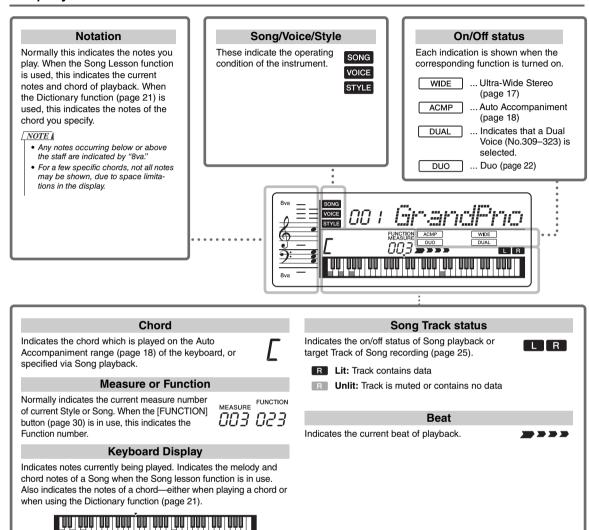

## **Contents**

| About the ManualsIncluded Accessories                                                                                                                                                                                                                                      | _                                    |
|----------------------------------------------------------------------------------------------------------------------------------------------------------------------------------------------------------------------------------------------------------------------------|--------------------------------------|
| Setting Up                                                                                                                                                                                                                                                                 |                                      |
| Panel Controls and Terminals                                                                                                                                                                                                                                               | 10                                   |
| Setting Up                                                                                                                                                                                                                                                                 | 12                                   |
| Power Requirements Using the music rest Connecting Headphones (sold separately) or External Audio Equipment Connecting a Footswitch to the [SUSTAIN] jack. Turning the Power On/Off. Auto Power Off Function Setting the Volume Selecting an EQ Setting for the Best Sound | . 13<br>. 13<br>. 13<br>. 14<br>. 14 |
| Display Items and Basic Operations                                                                                                                                                                                                                                         | . 14<br>15                           |
| Display Items Basic Operations                                                                                                                                                                                                                                             |                                      |
| Playing a Variety of Instrument Voices                                                                                                                                                                                                                                     | 16                                   |
| Selecting a Voice                                                                                                                                                                                                                                                          | . 16<br>. 16<br>. 16<br>. 17         |
| Playing Styles                                                                                                                                                                                                                                                             | 18                                   |
| Style Variations—Sections                                                                                                                                                                                                                                                  | . 19<br>. 20                         |
| Playing the keyboard with two persons (Duo mode)                                                                                                                                                                                                                           | 22                                   |

| Playing Songs                                                                                                                 | 23                                                        |
|-------------------------------------------------------------------------------------------------------------------------------|-----------------------------------------------------------|
| Listening to a Demo Song                                                                                                      | .23<br>.23<br>.24<br>.24                                  |
| Hearing and Experiencing the Sound of the<br>Chords (Chord Study)                                                             | 26                                                        |
| Hear and experience a sound of a single chord.<br>Hear and experience basic chord progressions.                               |                                                           |
| Using the Song Lesson Feature                                                                                                 | 27                                                        |
| Listening, Timing and WaitingPracticing with Song Lesson                                                                      |                                                           |
|                                                                                                                               |                                                           |
| Playing an External Audio Device with the Built-in Speakers                                                                   | 28                                                        |
|                                                                                                                               | 28                                                        |
| Built-in Speakers  Recording Your Performance (Phrase Recording)                                                              |                                                           |
| Built-in Speakers  Recording Your Performance (Phrase Recording)  The Functions                                               | 29                                                        |
| Built-in Speakers  Recording Your Performance (Phrase Recording)  The Functions                                               | <b>29 30 32</b> .32                                       |
| Built-in Speakers  Recording Your Performance (Phrase Recording)  The Functions  Backup and Initialization  Backup Parameters | <b>29 30 32</b> .32                                       |
| Built-in Speakers  Recording Your Performance (Phrase Recording)  The Functions  Backup and Initialization  Backup Parameters | 30<br>32<br>.32<br>.33<br>.34<br>.36<br>.39<br>.40<br>.41 |