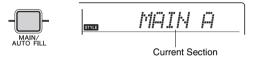

play a melody performance using the entire keyboard range.

#### NOTE I

 Since the Pianist category Styles (093–100) have no rhythm parts, no sound will be produced if you start rhythm-only playback. When playing these Styles, make sure to carry out Steps 2–4 on this page.

### Adjusting the Style Volume

To adjust the volume balance between Style playback and keyboard, you can adjust the Style Volume. This can be set via Function number 001 (page 30).

## **Style Variations—Sections**

Each Style consists of "Sections" that allow you to vary the arrangement of the accompaniment to match the song you are playing. These instructions cover a typical example for using the Sections.



### 1 - 3

Same as Steps 1-3 in page 18.

⚠ Press the [MAIN/AUTO FILL] button to select Main A or Main B.



5 Press the [INTRO/ENDING/rit.] button.



Now, you're ready to start Style playback from the Intro section.

6 Play a chord with your left hand to start playback of the Intro.

For this example, play a C major chord (as shown below). For information on how to enter chords, see "Chord Types for Style Playback" on page 20.



### 7 After the Intro finishes, play the keyboard according to the progression of the Song you are playing.

Play chords with your left hand while playing melodies with your right hand, and press the [MAIN/ AUTO FILL] button as necessary. The Section will change to Fill-in then Main A or B.



8 Press the [INTRO/ENDING/rit.] button.



The Section switches to the Ending. When the Ending is finished, Style playback stops automatically. You can have the Ending graduall