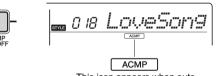

he Sustain parameter of Function number 012 (page 31), you can add a fixed, automatic sustain to the keyboard Voices. Sustain can also be applied as desired with the footswitch (sold separately; page 13).

#### NOTE I

 Even if you turn on Panel Sustain, there are some Voices to which sustain is not applied.

## Playing Styles

This instrument includes the Auto Accompaniment feature that plays appropriate "Styles" (rhythm + bass + chord accompaniment). You can select from a huge variety of Styles covering a wide range of musical genres.

Press the [STYLE] button, then use the number buttons [0]–[9], [+], [-] to select the desired Style.

The Style List is provided on the front panel, or in the Style List (page 40).



## 2 Press the [ACMP ON/OFF] button to turn on the Auto Accompaniment.



This icon appears when automatic accompaniment is on.

With this operation, the area of the keyboard to the left of the Split Point (054: F#2) becomes the "Auto Accompaniment range" and is used only for specifying the chords.



The highest key for the Auto Accompaniment range is referred to as the "Split Point," which can be changed from the default of F#2 via Function number 005 (page 30).

### 3 Press the [SYNC START] button to turn Synchro Start on.



## Play a chord in the Auto Accompaniment range to start playback.

Play a melody with the right hand and chords with the left hand.

For information about chords, refer to "Chord Types for Style Playback" (page 20) or use the Chord Dictionary function (page 21).



## 5 Press the [START/STOP] button to stop playback.



You can add in