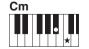

|                |                 |                 |

- Inversions can be used as well as in "root" position—with the following exceptions: m7, m7 \( \dagger 5, 6, m6, \), sus4, aug, dim7, 7 \( \dagger 5, 6(9), \), sus2
- ullet Inversion of the 7sus4 and m7(11) chords are not recognized if the notes are omitted.
- Sus2 chords are indicated by the root name only.
- When playing a chord which cannot be recognized by this instrument, nothing is shown on the display. In such a case, only the rhythm and bass parts will be played.

#### **Easy Chords**

This method lets you easily play chords in the accompaniment range of the keyboard using only one, two, or three fingers.

For root "C"



**To play a major chord** Press the root note (★) of the chord.



To play a minor chord Press the root note together with the nearest black key to the left of it.



To play a seventh chord Press the root note together with the nearest white key to the left of it.



To play a minor seventh chord Press the root note together with the nearest white and black keys to the left of it (three keys altogether).

## Looking Up Chords Using the Chord Dictionary

The Dictionary function is useful when you know the name of a certain chord and want to quickly learn how to play it.

Press and hold the [3 WAITING] button for longer than a second to call up "Dict."

"Dict." will appear in the display.



This operation will divide the entire keyboard into the three ranges as illustrated below.

- The range to the right of "ROOT ▶": Lets you specify the Chord Root, bu