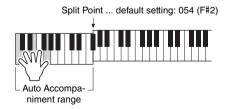

me balance between Style playback and keyboard, you can adjust the Style Volume. This can be set via Function number 001 (page 30).

## **Style Variations—Sections**

Each Style consists of "Sections" that allow you to vary the arrangement of the accompaniment to match the song you are playing. These instructions cover a typical example for using the Sections.



### 1 - 3

Same as Steps 1-3 in page 18.

⚠ Press the [MAIN/AUTO FILL] button to select Main A or Main B.



5 Press the [INTRO/ENDING/rit.] button.



Now, you're ready to start Style playback from the Intro section.

6 Play a chord with your left hand to start playback of the Intro.

For this example, play a C major chord (as shown below). For information on how to enter chords, see "Chord Types for Style Playback" on page 20.



### 7 After the Intro finishes, play the keyboard according to the progression of the Song you are playing.

Play chords with your left hand while playing melodies with your right hand, and press the [MAIN/ AUTO FILL] button as necessary. The Section will change to Fill-in then Main A or B.



8 Press the [INTRO/ENDING/rit.] button.



The Section switches to the Ending. When the Ending is finished, Style playback stops automatically. You can have the Ending gradually slow down (ritardando) by pressing the [INTRO/END-ING/rit.] button again while the Ending is playing back.

## **Changing the Tempo**

Press the [TEMPO/TAP] button to call up the Tempo value, then use the [-] and [+] buttons to adjust the Tempo value.



Press the [+] and [-] buttons simultaneously to reset the value to the