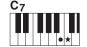

versions can be used as well as in "root" position—with the following exceptions: m7, m7 \( \dagger 5, 6, m6, \), sus4, aug, dim7, 7 \( \dagger 5, 6(9), \), sus2
- ullet Inversion of the 7sus4 and m7(11) chords are not recognized if the notes are omitted.
- Sus2 chords are indicated by the root name only.
- When playing a chord which cannot be recognized by this instrument, nothing is shown on the display. In such a case, only the rhythm and bass parts will be played.

#### **Easy Chords**

This method lets you easily play chords in the accompaniment range of the keyboard using only one, two, or three fingers.

For root "C"



**To play a major chord** Press the root note (★) of the chord.



To play a minor chord Press the root note together with the nearest black key to the left of it.



To play a seventh chord Press the root note together with the nearest white key to the left of it.



To play a minor seventh chord Press the root note together with the nearest white and black keys to the left of it (three keys altogether).

## Looking Up Chords Using the Chord Dictionary

The Dictionary function is useful when you know the name of a certain chord and want to quickly learn how to play it.

Press and hold the [3 WAITING] button for longer than a second to call up "Dict."

"Dict." will appear in the display.



This operation will divide the entire keyboard into the three ranges as illustrated below.

- The range to the right of "ROOT ▶": Lets you specify the Chord Root, but produces no sound.
- The range between "CHORD TYPE ▶" and "ROOT ▶":
  - Lets you specify the Chord