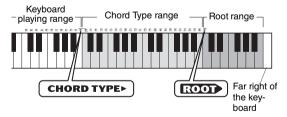

te together with the nearest white and black keys to the left of it (three keys altogether).

## Looking Up Chords Using the Chord Dictionary

The Dictionary function is useful when you know the name of a certain chord and want to quickly learn how to play it.

Press and hold the [3 WAITING] button for longer than a second to call up "Dict."

"Dict." will appear in the display.



This operation will divide the entire keyboard into the three ranges as illustrated below.

- The range to the right of "ROOT ▶": Lets you specify the Chord Root, but produces no sound.
- The range between "CHORD TYPE ▶" and "ROOT ▶":
  - Lets you specify the Chord Type, but produces no sound.
- The range to the left of "CHORD TYPE ▶":
   Lets you play and confirm the Chord specified in
   the above two ranges.



- 2 As an example, learn how to play a GM7 (G major seventh) chord.
  - 2-1. Press the "G" key in the section to the right of "ROOT ▶" so that the "G" is shown as the root note.





2-2. Press the key labeled "M7" in the section between "CHORD TYPE ▶" and "ROOT." The notes you should play for the specified chord (root note and chord type) are conveniently shown in the display, both as notation and in the keyboard diagram.



Chord name (root and type)



To call up possible inversions of the chord, press the [+]/[-] buttons.

#### NOTE I

- About major chords: Simple major chords are usually indicated only by the root note. For example, "C" refers to C major. However, when specifying major chords here, make sure to select "M" (major) after pressing the root note
- These chords are not s