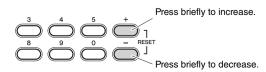

## **Contents**

| About the ManualsIncluded Accessories                                                                                                                                                                                                                                      | _                                    |
|----------------------------------------------------------------------------------------------------------------------------------------------------------------------------------------------------------------------------------------------------------------------------|--------------------------------------|
| Setting Up                                                                                                                                                                                                                                                                 |                                      |
| Panel Controls and Terminals                                                                                                                                                                                                                                               | 10                                   |
| Setting Up                                                                                                                                                                                                                                                                 | 12                                   |
| Power Requirements Using the music rest Connecting Headphones (sold separately) or External Audio Equipment Connecting a Footswitch to the [SUSTAIN] jack. Turning the Power On/Off. Auto Power Off Function Setting the Volume Selecting an EQ Setting for the Best Sound | . 13<br>. 13<br>. 13<br>. 14<br>. 14 |
| Display Items and Basic Operations                                                                                                                                                                                                                                         | . 14<br>15                           |
| Display Items Basic Operations                                                                                                                                                                                                                                             |                                      |
| Playing a Variety of Instrument Voices                                                                                                                                                                                                                                     | 16                                   |
| Selecting a Voice                                                                                                                                                                                                                                                          | . 16<br>. 16<br>. 16<br>. 17         |
| Playing Styles                                                                                                                                                                                                                                                             | 18                                   |
| Style Variations—Sections                                                                                                                                                                                                                                                  | . 19<br>. 20                         |
| Playing the keyboard with two persons (Duo mode)                                                                                                                                                                                                                           | 22                                   |