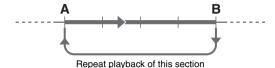

| Playing Songs                                                                                                                 | 23                                                        |
|-------------------------------------------------------------------------------------------------------------------------------|-----------------------------------------------------------|
| Listening to a Demo Song                                                                                                      | .23<br>.23<br>.24<br>.24                                  |
| Hearing and Experiencing the Sound of the<br>Chords (Chord Study)                                                             | 26                                                        |
| Hear and experience a sound of a single chord.<br>Hear and experience basic chord progressions.                               |                                                           |
| Using the Song Lesson Feature                                                                                                 | 27                                                        |
| Listening, Timing and WaitingPracticing with Song Lesson                                                                      |                                                           |
|                                                                                                                               |                                                           |
| Playing an External Audio Device with the Built-in Speakers                                                                   | 28                                                        |
|                                                                                                                               | 28                                                        |
| Built-in Speakers  Recording Your Performance (Phrase Recording)                                                              |                                                           |
| Built-in Speakers  Recording Your Performance (Phrase Recording)  The Functions                                               | 29                                                        |
| Built-in Speakers  Recording Your Performance (Phrase Recording)  The Functions                                               | <b>29 30 32</b> .32                                       |
| Built-in Speakers  Recording Your Performance (Phrase Recording)  The Functions  Backup and Initialization  Backup Parameters | <b>29 30 32</b> .32                                       |
| Built-in Speakers  Recording Your Performance (Phrase Recording)  The Functions  Backup and Initialization  Backup Parameters | 30<br>32<br>.32<br>.33<br>.34<br>.36<br>.39<br>.40<br>.41 |