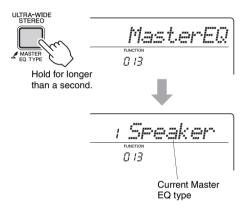

## **Contents**

| About the ManualsIncluded Accessories                                                                                                                                                                                                                                      | _                                    |
|----------------------------------------------------------------------------------------------------------------------------------------------------------------------------------------------------------------------------------------------------------------------------|--------------------------------------|
| Setting Up                                                                                                                                                                                                                                                                 |                                      |
| Panel Controls and Terminals                                                                                                                                                                                                                                               | 10                                   |
| Setting Up                                                                                                                                                                                                                                                                 | 12                                   |
| Power Requirements Using the music rest Connecting Headphones (sold separately) or External Audio Equipment Connecting a Footswitch to the [SUSTAIN] jack. Turning the Power On/Off. Auto Power Off Function Setting the Volume Selecting an EQ Setting for the Best Sound | . 13<br>. 13<br>. 13<br>. 14<br>. 14 |
| Display Items and Basic Operations                                                                                                                                                                                                                                         | . 14<br>15                           |
| Display Items Basic Operations                                                                                                                                                                                                                                             |                                      |
| Playing a Variety of Instrument Voices                                                                                                                                                                                                                                     | 16                                   |
| Selecting a Voice                                                                                                                                                                                                                                                          | . 16<br>. 16<br>. 16<br>. 17         |
| Playing Styles                                                                                                                                                                                                                                                             | 18                                   |
| Style Variations—Sections                                                                                                                                                                                                                                                  | . 19<br>. 20                         |
| Playing the keyboard with two persons (Duo mode)                                                                                                                                                                                                                           | 22                                   |