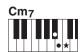

| Playing Songs                                                                                                                 | 23                                                        |
|-------------------------------------------------------------------------------------------------------------------------------|-----------------------------------------------------------|
| Listening to a Demo Song                                                                                                      | .23<br>.23<br>.24<br>.24                                  |
| Hearing and Experiencing the Sound of the<br>Chords (Chord Study)                                                             | 26                                                        |
| Hear and experience a sound of a single chord.<br>Hear and experience basic chord progressions.                               |                                                           |
| Using the Song Lesson Feature                                                                                                 | 27                                                        |
| Listening, Timing and WaitingPracticing with Song Lesson                                                                      |                                                           |
|                                                                                                                               |                                                           |
| Playing an External Audio Device with the Built-in Speakers                                                                   | 28                                                        |
|                                                                                                                               | 28                                                        |
| Built-in Speakers  Recording Your Performance (Phrase Recording)                                                              |                                                           |
| Built-in Speakers  Recording Your Performance (Phrase Recording)  The Functions                                               | 29                                                        |
| Built-in Speakers  Recording Your Performance (Phrase Recording)  The Functions                                               | <b>29 30 32</b> .32                                       |
| Built-in Speakers  Recording Your Performance (Phrase Recording)  The Functions  Backup and Initialization  Backup Parameters | <b>29 30 32</b> .32                                       |
| Built-in Speakers  Recording Your Performance (Phrase Recording)  The Functions  Backup and Initialization  Backup Parameters | 30<br>32<br>.32<br>.33<br>.34<br>.36<br>.39<br>.40<br>.41 |