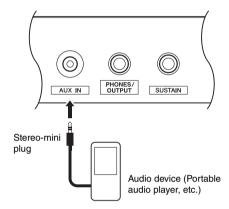

| Playing Songs                                                                                                                 | 23                                                        |
|-------------------------------------------------------------------------------------------------------------------------------|-----------------------------------------------------------|
| Listening to a Demo Song                                                                                                      | .23<br>.23<br>.24<br>.24                                  |
| Hearing and Experiencing the Sound of the<br>Chords (Chord Study)                                                             | 26                                                        |
| Hear and experience a sound of a single chord.<br>Hear and experience basic chord progressions.                               |                                                           |
| Using the Song Lesson Feature                                                                                                 | 27                                                        |
| Listening, Timing and WaitingPracticing with Song Lesson                                                                      |                                                           |
|                                                                                                                               |                                                           |
| Playing an External Audio Device with the Built-in Speakers                                                                   | 28                                                        |
|                                                                                                                               | 28                                                        |
| Built-in Speakers  Recording Your Performance (Phrase Recording)                                                              |                                                           |
| Built-in Speakers  Recording Your Performance (Phrase Recording)  The Functions                                               | 29                                                        |
| Built-in Speakers  Recording Your Performance (Phrase Recording)  The Functions                                               | <b>29 30 32</b> .32                                       |
| Built-in Speakers  Recording Your Performance (Phrase Recording)  The Functions  Backup and Initialization  Backup Parameters | <b>29 30 32</b> .32                                       |
| Built-in Speakers  Recording Your Performance (Phrase Recording)  The Functions  Backup and Initialization  Backup Parameters | 30<br>32<br>.32<br>.33<br>.34<br>.36<br>.39<br>.40<br>.41 |