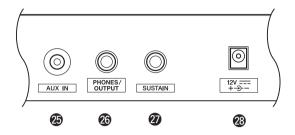

/OFF] button [INTRO/ENDING/rit.] button [MAIN/AUTO FILL] button [SYNC START] button  [START/STOP] button [SONG] button [VOICE] button [STYLE] button [STYLE] button [PORTABLE GRAND] button [ULTRA-WIDE STEREO] button [SOUND EFFECT] button | .page  | 19<br>19<br>18<br>23<br>16<br>18<br>15<br>16<br>17<br>16<br>30 |

#### Keyboard

Since this keyboard does not have touch response, the level of the sound does not change in response to your playing strength. Therefore, your performance may not sound correctly as in the preset Songs.

#### The "Press & Hold" Symbol



Buttons having this indication can be used to call up an alternate function when the up an alternate function when the relevant button is pressed and held. Hold down this button until the function is called up.

#### **Rear Panel**



| <b>②</b> | [AUX IN] jack        | page 2            | 28 |
|----------|----------------------|-------------------|----|
| 26       | [PHONES/OUTPUT] jack | page              | 13 |
| <b>Ø</b> | [SUSTAIN] jack       | page              | 13 |
| 23       | DC IN jack           | page <sup>-</sup> | 12 |

## **Setting Up**

### Power Requirements

Although the instrument will run either from an AC adaptor or batteries. Yamaha recommends use of an AC adaptor whenever possible. An AC adaptor is more environmentally friendly than batteries and does not deplete resources.

### Using an AC adaptor

1 Make sure that the power of the instrument is off (the backlight display is off).

#### / WARNING

- Use the specified adaptor (page 42) only. Using the wrong adaptor can result in damage to the i