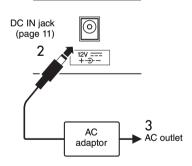

### Power supply/AC adaptor

- Do not place the power cord near heat sources such as heaters or radiators. Also, do not excessively bend or otherwise damage the cord, or place heavy objects on it.
- Only use the voltage specified as correct for the instrument. The required voltage is printed on the name plate of the instrument.
- Use the specified adaptor (page 42) only. Using the wrong adaptor can result in damage to the instrument or overheating.
- Check the electric plug periodically and remove any dirt or dust which may have accumulated on it.