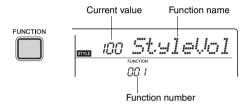

an delete the User Song. To do this, enable the Record mode in step 2, and then press the [START/STOP] button twice in succession (without playing the keyboard)

## The Functions

The Functions settings provide access to a range of detailed instrument parameters such as Tuning, Split Point, Voices and Effects.

## Press the [FUNCTION] button several times until the desired item appears.

Each time the [FUNCTION] button is pressed, the Function number increases one by one. To decrease the Function number by one, simultaneously hold down the [FUNCTION] button and press the [-] button briefly. To increase the Function number by one, simultaneously hold down the [FUNCTION] button and press the [+] button briefly. Simply pressing only the [+] or [-] button does not change the Function number.



After a few seconds, the Function name may be replaced with the setting value depending on the selected Function.

#### NOTE |

 The Function number does not appear in the display during Song, Style or metronome playback. The beat value appears instead.

## 2 Set the value by using the number buttons [0]-[9], [+], [-].



#### NOTE

To exit the Function settings, press one of these buttons; [SONG], [VOICE] or [STYLE].

#### **Function List**

| Function<br>Number | Function name   | Display  | Range/Settings  | Default Value | Descriptions                                                                                                |  |
|--------------------|-----------------|----------|-----------------|---------------|-------------------------------------------------------------------