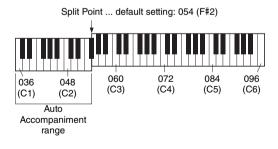

ou turn on Panel Sustain, there are some Voices to which sustain is not applied.

## Playing Styles

This instrument includes the Auto Accompaniment feature that plays appropriate "Styles" (rhythm + bass + chord accompaniment). You can select from a huge variety of Styles covering a wide range of musical genres.

Press the [STYLE] button, then use the number buttons [0]–[9], [+], [-] to select the desired Style.

The Style List is provided on the front panel, or in the Style List (page 40).



## 2 Press the [ACMP ON/OFF] button to turn on the Auto Accompaniment.



This icon appears when automatic accompaniment is on.

With this operation, the area of the keyboard to the left of the Split Point (054: F#2) becomes the "Auto Accompaniment range" and is used only for specifying the chords.



The highest key for the Auto Accompaniment range is referred to as the "Split Point," which can be changed from the default of F#2 via Function number 005 (page 30).

### 3 Press the [SYNC START] button to turn Synchro Start on.



## Play a chord in the Auto Accompaniment range to start playback.

Play a melody with the right hand and chords with the left hand.

For information about chords, refer to "Chord Types for Style Playback" (page 20) or use the Chord Dictionary function (page 21).



## 5 Press the [START/STOP] button to stop playback.



You can add intro, ending and rhythm variations to Style playback by using "Sections." For details, refer to page 19.

#### To play back the rhythm part only

If you press the [START/STOP] button (without pressing the [ACMP ON/OFF] button in s