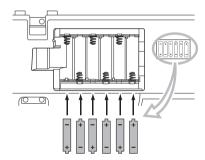

#### **Battery**

- Follow the precautions below. Failure to do so might result in explosion, fire, overheating or battery fluid leakage.
  - Do not tamper with or disassemble batteries.
  - Do not dispose of batteries in fire.
  - Do not attempt to recharge batteries that are not designed to be charged.
  - Keep the batteries separate from metallic objects such as necklaces, hairpins, coins, and keys.
  - Use the specified battery type (page 42) only.
  - Use new batteries, all of which are the same type, same model, and made by the same manufacturer.
  - Always make sure all batteries are inserted in conformity with the +/- polarity markings.
  - When the batteries run out, or if the instrument is not to be used for a long time, remove the batteries from the instrument.
  - When using Ni-MH batteries, follow the instructions that came with the batteries. Use only the specified charger device when charging.