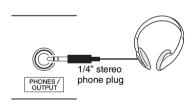

## **Contents**

| About the ManualsIncluded Accessories                                                                                                                                                                                                                                      | _                                    |
|----------------------------------------------------------------------------------------------------------------------------------------------------------------------------------------------------------------------------------------------------------------------------|--------------------------------------|
| Setting Up                                                                                                                                                                                                                                                                 |                                      |
| Panel Controls and Terminals                                                                                                                                                                                                                                               | 10                                   |
| Setting Up                                                                                                                                                                                                                                                                 | 12                                   |
| Power Requirements Using the music rest Connecting Headphones (sold separately) or External Audio Equipment Connecting a Footswitch to the [SUSTAIN] jack. Turning the Power On/Off. Auto Power Off Function Setting the Volume Selecting an EQ Setting for the Best Sound | . 13<br>. 13<br>. 13<br>. 14<br>. 14 |
| Display Items and Basic Operations                                                                                                                                                                                                                                         | . 14<br>15                           |
| Display Items Basic Operations                                                                                                                                                                                                                                             |                                      |
| Playing a Variety of Instrument Voices                                                                                                                                                                                                                                     | 16                                   |
| Selecting a Voice                                                                                                                                                                                                                                                          | . 16<br>. 16<br>. 16<br>. 17         |
| Playing Styles                                                                                                                                                                                                                                                             | 18                                   |
| Style Variations—Sections                                                                                                                                                                                                                                                  | . 19<br>. 20                         |
| Playing the keyboard with two persons (Duo mode)                                                                                                                                                                                                                           | 22                                   |