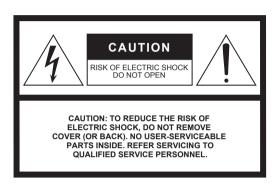

#### **Explanation of Graphical Symbols**

The lightning flash with arrowhead symbol within an equilateral triangle is intended to alert the user to the presence of uninsulated "dangerous voltage" within the product's enclosure that may be of sufficient magnitude to constitute a risk of electric shock to persons.

The exclamation point within an equilateral triangle is intended to alert the user to the presence of important operating and maintenance (servicing) instructions in the literature accompanying the product.

#### WARNING

TO REDUCE THE RISK OF FIRE OR ELECTRIC SHOCK, DO NOT EXPOSE THIS APPARATUS TO RAIN OR MOISTURE.

(UL60065 03)