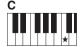

sub>7</sub> | Bm <sub>7</sub> | ВМ7             |
|       |                                                |                |                 |                 |

- Inversions can be used as well as in "root" position—with the following exceptions: m7, m7 \( \dagger 5, 6, m6, \), sus4, aug, dim7, 7 \( \dagger 5, 6(9), \), sus2
- ullet Inversion of the 7sus4 and m7(11) chords are not recognized if the notes are omitted.
- Sus2 chords are indicated by the root name only.
- When playing a chord which cannot be recognized by this instrument, nothing is shown on the display. In such a case, only the rhythm and bass parts will be played.

#### **Easy Chords**

This method lets you easily play chords in the accompaniment range of the keyboard using only one, two, or three fingers.

For root "C"



**To play a major chord** Press the root note (★) of the chord.



To play a minor chord Press the root note together with the nearest black key to the left of it.



To play a seventh chord Press the root note together with the nearest white key to the left of it.



To play a minor seventh chord Press the root note together with the nearest white and black keys to the left of it (three keys altogether).

## Looking Up Chords Using the Chord Dictionary

The Dictionary function is useful when you know the name of a certain chord and want to quickly learn how to play it.

Press and hold the [3 WAITING] button for longer than a second to call up "Dict."

"Dict." will appear in the display.



This operation will divide the entire keyboard into the three ranges as illustrated below.

- The