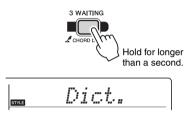

| Playing Songs                                                                                                                 | 23                                                        |
|-------------------------------------------------------------------------------------------------------------------------------|-----------------------------------------------------------|
| Listening to a Demo Song                                                                                                      | .23<br>.23<br>.24<br>.24                                  |
| Hearing and Experiencing the Sound of the<br>Chords (Chord Study)                                                             | 26                                                        |
| Hear and experience a sound of a single chord.<br>Hear and experience basic chord progressions.                               |                                                           |
| Using the Song Lesson Feature                                                                                                 | 27                                                        |
| Listening, Timing and WaitingPracticing with Song Lesson                                                                      |                                                           |
|                                                                                                                               |                                                           |
| Playing an External Audio Device with the Built-in Speakers                                                                   | 28                                                        |
|                                                                                                                               | 28                                                        |
| Built-in Speakers  Recording Your Performance (Phrase Recording)                                                              |                                                           |
| Built-in Speakers  Recording Your Performance (Phrase Recording)  The Functions                                               | 29                                                        |
| Built-in Speakers  Recording Your Performance (Phrase Recording)  The Functions                                               | <b>29 30 32</b> .32                                       |
| Built-in Speakers  Recording Your Performance (Phrase Recording)  The Functions  Backup and Initialization  Backup Parameters | <b>29 30 32</b> .32                                       |
| Built-in Speakers  Recording Your Performance (Phrase Recording)  The Functions  Backup and Initialization  Backup Parameters | 30<br>32<br>.32<br>.33<br>.34<br>.36<br>.39<br>.40<br>.41 |