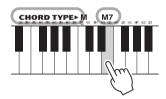

| Playing Songs                                                                                                                 | 23                                                        |
|-------------------------------------------------------------------------------------------------------------------------------|-----------------------------------------------------------|
| Listening to a Demo Song                                                                                                      | .23<br>.23<br>.24<br>.24                                  |
| Hearing and Experiencing the Sound of the<br>Chords (Chord Study)                                                             | 26                                                        |
| Hear and experience a sound of a single chord.<br>Hear and experience basic chord progressions.                               |                                                           |
| Using the Song Lesson Feature                                                                                                 | 27                                                        |
| Listening, Timing and WaitingPracticing with Song Lesson                                                                      |                                                           |
|                                                                                                                               |                                                           |
| Playing an External Audio Device with the Built-in Speakers                                                                   | 28                                                        |
|                                                                                                                               | 28                                                        |
| Built-in Speakers  Recording Your Performance (Phrase Recording)                                                              |                                                           |
| Built-in Speakers  Recording Your Performance (Phrase Recording)  The Functions                                               | 29                                                        |
| Built-in Speakers  Recording Your Performance (Phrase Recording)  The Functions                                               | <b>29 30 32</b> .32                                       |
| Built-in Speakers  Recording Your Performance (Phrase Recording)  The Functions  Backup and Initialization  Backup Parameters | <b>29 30 32</b> .32                                       |
| Built-in Speakers  Recording Your Performance (Phrase Recording)  The Functions  Backup and Initialization  Backup Parameters | 30<br>32<br>.32<br>.33<br>.34<br>.36<br>.39<br>.40<br>.41 |