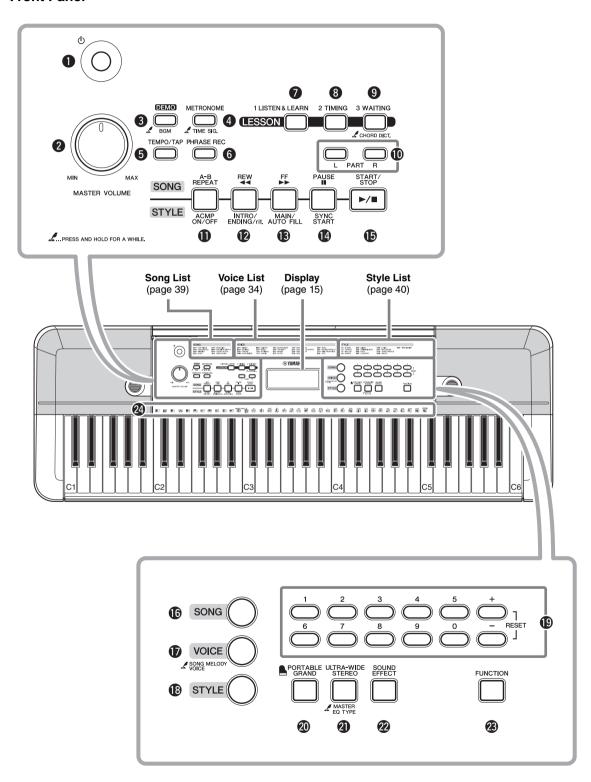

manual are for instructional purposes only, and may appear somewhat different from those on your instrument.
- iPhone, iPad and iPod touch are trademarks of Apple Inc., registered in the U.S. and other countries.
- The company names and product names in this manual are the trademarks or registered trademarks of their respective companies.

The model number, serial number, power requirements, etc., may be found on or near the name plate, which is at the bottom of the unit. You should note this serial number in the space provided below and retain this manual as a permanent record of your purchase to aid identification in the event of theft.

| Model No.  |  |  |
|------------|--|--|
| Serial No. |  |  |

DMI-5 3/3 (bottom\_en\_01)

## **Panel Controls and Terminals**

#### **Front Panel**



| 0                                       |                                                                                                                                                                                                                                                      |