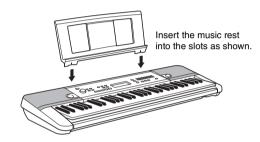

## **Contents**

| About the ManualsIncluded Accessories                                                                                                                                                                                                                                      | _                                    |
|----------------------------------------------------------------------------------------------------------------------------------------------------------------------------------------------------------------------------------------------------------------------------|--------------------------------------|
| Setting Up                                                                                                                                                                                                                                                                 |                                      |
| Panel Controls and Terminals                                                                                                                                                                                                                                               | 10                                   |
| Setting Up                                                                                                                                                                                                                                                                 | 12                                   |
| Power Requirements Using the music rest Connecting Headphones (sold separately) or External Audio Equipment Connecting a Footswitch to the [SUSTAIN] jack. Turning the Power On/Off. Auto Power Off Function Setting the Volume Selecting an EQ Setting for the Best Sound | . 13<br>. 13<br>. 13<br>. 14<br>. 14 |
| Display Items and Basic Operations                                                                                                                                                                                                                                         | . 14<br>15                           |
| Display Items Basic Operations                                                                                                                                                                                                                                             |                                      |
| Playing a Variety of Instrument Voices                                                                                                                                                                                                                                     | 16                                   |
| Selecting a Voice                                                                                                                                                                                                                                                          | . 16<br>. 16<br>. 16<br>. 17         |
| Playing Styles                                                                                                                                                                                                                                                             | 18                                   |
| Style Variations—Sections                                                                                                                                                                                                                                                  | . 19<br>. 20                         |
| Playing the keyboard with two persons (Duo mode)                                                                                                                                                                                                                           | 22                                   |