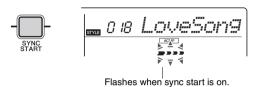

can select from a huge variety of Styles covering a wide range of musical genres.

Press the [STYLE] button, then use the number buttons [0]–[9], [+], [-] to select the desired Style.

The Style List is provided on the front panel, or in the Style List (page 40).



## 2 Press the [ACMP ON/OFF] button to turn on the Auto Accompaniment.



This icon appears when automatic accompaniment is on.

With this operation, the area of the keyboard to the left of the Split Point (054: F#2) becomes the "Auto Accompaniment range" and is used only for specifying the chords.



The highest key for the Auto Accompaniment range is referred to as the "Split Point," which can be changed from the default of F#2 via Function number 005 (page 30).

### 3 Press the [SYNC START] button to turn Synchro Start on.



## Play a chord in the Auto Accompaniment range to start playback.

Play a melody with the right hand and chords with the left hand.

For information about chords, refer to "Chord Types for Style Playback" (page 20) or use the Chord Dictionary function (page 21).



## 5 Press the [START/STOP] button to stop playback.



You can add intro, ending and rhythm variations to Style playback by using "Sections." For details, refer to page 19.

#### To play back the rhythm part only

If you press the [START/STOP] button (without pressing the [ACMP ON/OFF] button in step 2), only the rhythm part can be played back, and you can play a melody performance using the entire keyboard range.

#### NOTE I

 Since the Pianist category Styles (093–100) have no rhythm parts, no sound will be produced if yo