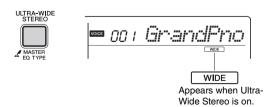

gain to stop the metronome.

#### To change the tempo:

Press the [TEMPO/TAP] button to call up the Tempo value, then use the number buttons [0]–[9], [+], [-].



Press the [+] and [-] buttons simultaneously to instantly reset the value to the default tempo.

#### To set the Time Signature:

Press and hold the [METRONOME] button to call up "TimeSigN" (Functions 016; page 31), then use the Number buttons.

#### To set the Metronome Volume:

This can be set via Function number 017 (page 31).

## Playing with enhanced, more spacious sound (Ultra-Wide Stereo)

You can play the keyboard with a spacious, wider sound effect that gives you the sensation of hearing the sound outside of the speakers by turning on the Ultra-Wide Stereo effect.

## Press the [ULTRA-WIDE STEREO] button to turn it on.



The sound will expand around you—as if the speaker position is outside of the instrument.

## 2 Press the [ULTRA-WIDE STEREO] button again to turn it off.

#### To select the Ultra-Wide Stereo type:

Press the [FUNCTION] button several times to call up "Wide" (Function 014; page 31), then use the Number buttons.

## **Applying Effects to the Sound**

This instrument can apply various Effects as listed below to the instrument's sound.

#### Reverb

Adds the ambience of a club or concert hall to the sound. Although the best-suited Reverb type is called up by selecting a Song or Style, you can select another one via Function number 009 (page 31). You can also set the Reverb depth via Function number 010 (page 31).

#### Chorus

Makes the Voice sound richer, warmer and more spacious. Althoug