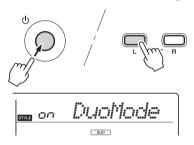

## **Contents**

| About the ManualsIncluded Accessories                                                                                                                                                                                                                                      | _                                    |
|----------------------------------------------------------------------------------------------------------------------------------------------------------------------------------------------------------------------------------------------------------------------------|--------------------------------------|
| Setting Up                                                                                                                                                                                                                                                                 |                                      |
| Panel Controls and Terminals                                                                                                                                                                                                                                               | 10                                   |
| Setting Up                                                                                                                                                                                                                                                                 | 12                                   |
| Power Requirements Using the music rest Connecting Headphones (sold separately) or External Audio Equipment Connecting a Footswitch to the [SUSTAIN] jack. Turning the Power On/Off. Auto Power Off Function Setting the Volume Selecting an EQ Setting for the Best Sound | . 13<br>. 13<br>. 13<br>. 14<br>. 14 |
| Display Items and Basic Operations                                                                                                                                                                                                                                         | . 14<br>15                           |
| Display Items Basic Operations                                                                                                                                                                                                                                             |                                      |
| Playing a Variety of Instrument Voices                                                                                                                                                                                                                                     | 16                                   |
| Selecting a Voice                                                                                                                                                                                                                                                          | . 16<br>. 16<br>. 16<br>. 17         |
| Playing Styles                                                                                                                                                                                                                                                             | 18                                   |
| Style Variations—Sections                                                                                                                                                                                                                                                  | . 19<br>. 20                         |
| Playing the keyboard with two persons (Duo mode)                                                                                                                                                                                                                           | 22                                   |