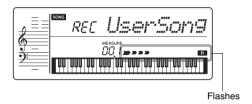

!** CAUTION

 Before connecting, turn off the power of both this instrument and the external audio device. Also, before turning the power on or off, make sure to set all volume levels to minimum (0). Otherwise, damage to the devices, electrical shock, or even permanent hearing loss may occur.

#### **NOTICE**

 After connecting, first turn on the power to the external audio device then to this instrument. Reverse this order when you turn the power off.

## Recording Your Performance (Phrase Recording)

You can record your performance as a User Song (Song number 103), which can then be played back on the instrument.

#### NOTE

- A total of approximately 300 notes can be recorded to the User Song.
- 1 Select the desired Voice.
- 2 Press the [PHRASE REC] button to enable the Record mode.





To exit from the Record mode, press the [PHRASE REC] button again. (The display stops flashing.)

#### NOTICE

- If the User Song is recorded, the data will be recorded over and erased (you will record over and erase previous data in "User Song").
- 3 Play the keyboard to start recording.

#### NOTICE

 Never attempt to turn the power off or connect or disconnect the AC adaptor. Doing so can result in a loss of data.

#### NOTE I

- When recording capacity becomes full during recording, a "Mem Full" message appears on the display, recording is stopped, and the Song select display is shown.
- If you press the [START/STOP] button, even if you don't play the keyboard, recording starts.

#### Limitations while recording:

- The following settings/operations cannot be recorded: Reverb Level,