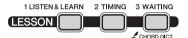

son 3—Waiting

In this Lesson, try playing the correct notes shown on the display. The Song pauses until you play the right note, and playback tempo will change to match the speed at which you are playing at.

NOTE I

 If you want to keep a steady playback tempo maintained during Lesson 3: Waiting, set the Your Tempo parameter to OFF via the Function number 018 (page 31).

## **Practicing with Song Lesson**

- Press the [SONG] button then select a Song for your lesson.
- Press either or both the [R] and [L] buttons to select the part you want to practice.



#### NOTE I

 In this step, "No LPart" may appear, indicating that the current Song does not contain a left-hand part. 3 Press any one of the [1 LISTEN & LEARN], [2 TIMING] or [3 WAITING] buttons to start playback of the Song Lesson.



NOTE I

- During playback, you can change the Lesson mode by pressing this button, and you can stop the Lesson at any time by pressing the [START/STOP] button.
- The Voice changes to "000" (One Touch Setting; page 16) during the lesson.
- When Lesson playback reaches to the end, check your evaluation Grade on the display.

"2 Timing" and "3 Waiting" will evaluate your performance in four levels.



After the evaluation display has appeared, the lesson will start again from the beginning.

#### NOTE I

- When the melody Voice of the Song is changed, the key position shown in the display may be shifted (in octave units), depending on the selected Voice.
- 5 Stop the Lesson mode.

You can stop the Lesson mode at any time by pressing the [START/STOP] button.

## Playing an External Audio Dev