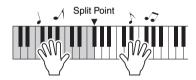

## 2 Press the [ACMP ON/OFF] button to turn on the Auto Accompaniment.



This icon appears when automatic accompaniment is on.

With this operation, the area of the keyboard to the left of the Split Point (054: F#2) becomes the "Auto Accompaniment range" and is used only for specifying the chords.



The highest key for the Auto Accompaniment range is referred to as the "Split Point," which can be changed from the default of F#2 via Function number 005 (page 30).

### 3 Press the [SYNC START] button to turn Synchro Start on.



## Play a chord in the Auto Accompaniment range to start playback.

Play a melody with the right hand and chords with the left hand.

For information about chords, refer to "Chord Types for Style Playback" (page 20) or use the Chord Dictionary function (page 21).



## 5 Press the [START/STOP] button to stop playback.



You can add intro, ending and rhythm variations to Style playback by using "Sections." For details, refer to page 19.

#### To play back the rhythm part only

If you press the [START/STOP] button (without pressing the [ACMP ON/OFF] button in step 2), only the rhythm part can be played back, and you can play a melody performance using the entire keyboard range.

#### NOTE I

 Since the Pianist category Styles (093–100) have no rhythm parts, no sound will be produced if you start rhythm-only playback. When playing these Styles, make sure to carry out Steps 2–4 on this page.

### Adjusting the Style Volume

To adjust the volume balance between Style playback and keyboard, you can adjust the Style Volume. This can be set via Function nu