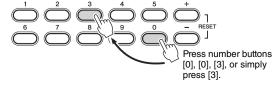

## **Contents**

| About the ManualsIncluded Accessories                                                                                                                                                                                                                                      | _                                    |
|----------------------------------------------------------------------------------------------------------------------------------------------------------------------------------------------------------------------------------------------------------------------------|--------------------------------------|
| Setting Up                                                                                                                                                                                                                                                                 |                                      |
| Panel Controls and Terminals                                                                                                                                                                                                                                               | 10                                   |
| Setting Up                                                                                                                                                                                                                                                                 | 12                                   |
| Power Requirements Using the music rest Connecting Headphones (sold separately) or External Audio Equipment Connecting a Footswitch to the [SUSTAIN] jack. Turning the Power On/Off. Auto Power Off Function Setting the Volume Selecting an EQ Setting for the Best Sound | . 13<br>. 13<br>. 13<br>. 14<br>. 14 |
| Display Items and Basic Operations                                                                                                                                                                                                                                         | . 14<br>15                           |
| Display Items Basic Operations                                                                                                                                                                                                                                             |                                      |
| Playing a Variety of Instrument Voices                                                                                                                                                                                                                                     | 16                                   |
| Selecting a Voice                                                                                                                                                                                                                                                          | . 16<br>. 16<br>. 16<br>. 17         |
| Playing Styles                                                                                                                                                                                                                                                             | 18                                   |
| Style Variations—Sections                                                                                                                                                                                                                                                  | . 19<br>. 20                         |
| Playing the keyboard with two persons (Duo mode)                                                                                                                                                                                                                           | 22                                   |