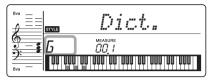

| Playing Songs                                                                                                                 | 23                                                        |
|-------------------------------------------------------------------------------------------------------------------------------|-----------------------------------------------------------|
| Listening to a Demo Song                                                                                                      | .23<br>.23<br>.24<br>.24                                  |
| Hearing and Experiencing the Sound of the<br>Chords (Chord Study)                                                             | 26                                                        |
| Hear and experience a sound of a single chord.<br>Hear and experience basic chord progressions.                               |                                                           |
| Using the Song Lesson Feature                                                                                                 | 27                                                        |
| Listening, Timing and WaitingPracticing with Song Lesson                                                                      |                                                           |
|                                                                                                                               |                                                           |
| Playing an External Audio Device with the Built-in Speakers                                                                   | 28                                                        |
|                                                                                                                               | 28                                                        |
| Built-in Speakers  Recording Your Performance (Phrase Recording)                                                              |                                                           |
| Built-in Speakers  Recording Your Performance (Phrase Recording)  The Functions                                               | 29                                                        |
| Built-in Speakers  Recording Your Performance (Phrase Recording)  The Functions                                               | <b>29 30 32</b> .32                                       |
| Built-in Speakers  Recording Your Performance (Phrase Recording)  The Functions  Backup and Initialization  Backup Parameters | <b>29 30 32</b> .32                                       |
| Built-in Speakers  Recording Your Performance (Phrase Recording)  The Functions  Backup and Initialization  Backup Parameters | 30<br>32<br>.32<br>.33<br>.34<br>.36<br>.39<br>.40<br>.41 |