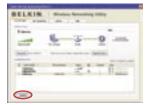

# 3. Configure

Use the Belkin Wireless Networking Utility

**3.1** Double-click the Belkin Wireless Networking Utility icon on the desktop screen.

**3.2** The Belkin Wireless Networking Utility screen will appear. Select a network to connect to from the "Available Networks" list and click "Connect".