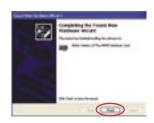

# **BELKIN**®

Support

00 800 2 2355460

http://www.belkin.com

**2.3** Hardware installation is now complete. Click "Finish" to close the Wizard.

3.3 The Belkin Wireless Networking Utility icon can also be found on the system tray.