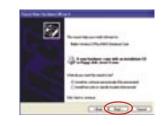

Note: If your system did not prompt you to insert your Card after the installation is completed, please do so now.

**2.2** The Found New Hardware Wizard will appear. Select the "Install the software automatically (Recommended)" option and click "Next" to install the hardware.