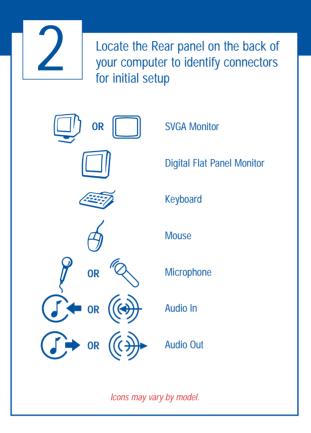

## 5400, 5800 AND 5900 SERIES HARDWARE SETUP

WARNING: Misuse of your personal computer or failure to establish a safe and comfortable workstation may result in discomfort or serious injury. Refer to your User's Guide: "Safety and Comfort" for more information on choosing a workspace and creating a safe and comfortable work environment. To reduce the risk of electrical shock, connect your computer only to a grounded (earthed) outlet.