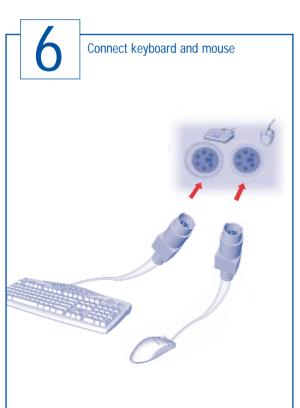

## 5400, 5800 AND 5900 SERIES HARDWARE SETUP

WARNING: Misuse of your personal computer or failure to establish a safe and comfortable workstation may result in discomfort or serious injury. Refer to your User's Guide: "Safety and Comfort" for more information on choosing a workspace and creating a safe and comfortable work environment. To reduce the risk of electrical shock, connect your computer only to a grounded (earthed) outlet.