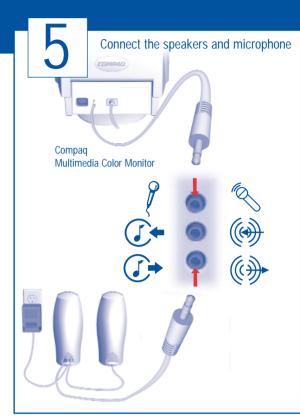

## 5400, 5800 AND 5900 SERIES HARDWARE SETUP

WARNING: Misuse of your personal computer or failure to establish a safe and comfortable workstation may result in discomfort or serious injury. Refer to your User's Guide: "Safety and Comfort" for more information on choosing a workspace and creating a safe and comfortable work environment. To reduce the risk of electrical shock, connect your computer only to a grounded (earthed) outlet.