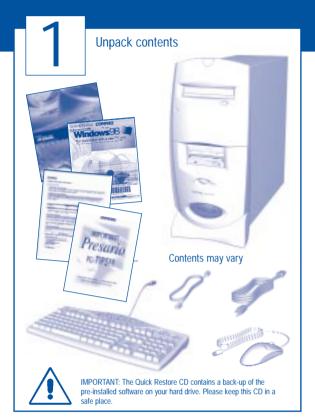

## 5400, 5800 AND 5900 SERIES HARDWARE SETUP

WARNING: Misuse of your personal computer or failure to establish a safe and comfortable workstation may result in discomfort or serious injury. Refer to your User's Guide: "Safety and Comfort" for more information on choosing a workspace and creating a safe and comfortable work environment. To reduce the risk of electrical shock, connect your computer only to a grounded (earthed) outlet.