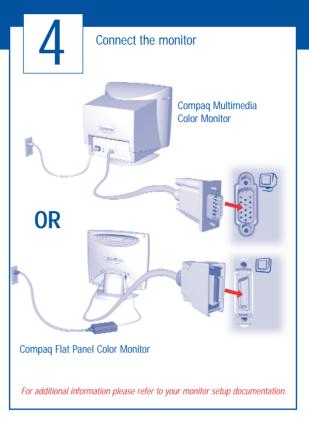

## 5400, 5800 AND 5900 SERIES HARDWARE SETUP

WARNING: Misuse of your personal computer or failure to establish a safe and comfortable workstation may result in discomfort or serious injury. Refer to your User's Guide: "Safety and Comfort" for more information on choosing a workspace and creating a safe and comfortable work environment. To reduce the risk of electrical shock, connect your computer only to a grounded (earthed) outlet.