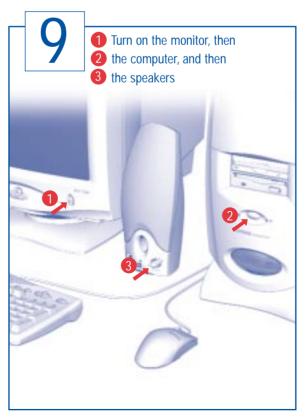

## 5400, 5800 AND 5900 SERIES HARDWARE SETUP

WARNING: Misuse of your personal computer or failure to establish a safe and comfortable workstation may result in discomfort or serious injury. Refer to your User's Guide: "Safety and Comfort" for more information on choosing a workspace and creating a safe and comfortable work environment. To reduce the risk of electrical shock, connect your computer only to a grounded (earthed) outlet.