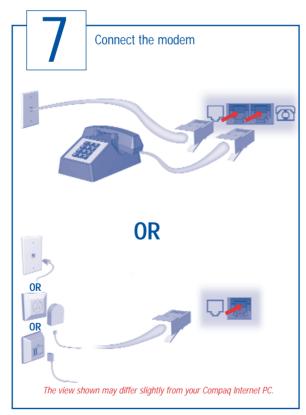

## 5400, 5800 AND 5900 SERIES HARDWARE SETUP

WARNING: Misuse of your personal computer or failure to establish a safe and comfortable workstation may result in discomfort or serious injury. Refer to your User's Guide: "Safety and Comfort" for more information on choosing a workspace and creating a safe and comfortable work environment. To reduce the risk of electrical shock, connect your computer only to a grounded (earthed) outlet.