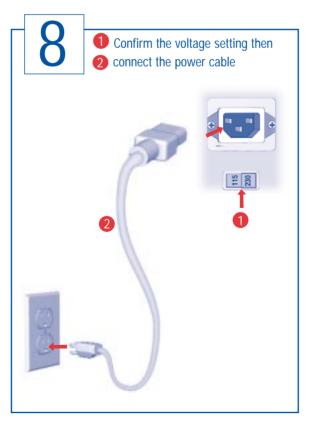

## 5400, 5800 AND 5900 SERIES HARDWARE SETUP

WARNING: Misuse of your personal computer or failure to establish a safe and comfortable workstation may result in discomfort or serious injury. Refer to your User's Guide: "Safety and Comfort" for more information on choosing a workspace and creating a safe and comfortable work environment. To reduce the risk of electrical shock, connect your computer only to a grounded (earthed) outlet.