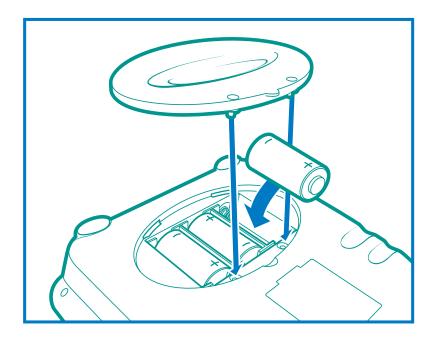

## TO INSTALL BATTERIES

Using Phillips screwdriver, loosen screws in battery compartment cover (screws stay attached to cover). Remove cover. Insert 3 "D" alkaline batteries as indicated. Replace cover and tighten screws.