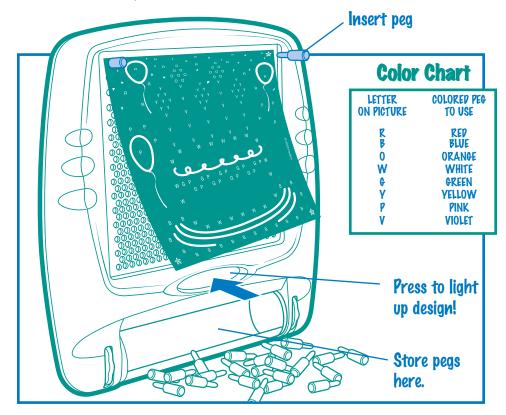

## TO CREATE LITE-BRITE PICTURES

The LITE-BRITE Flat Screen toy comes with over 200 pegs and 10 design pictures to make colorful, light-up creations!

- 1 Tear the picture sheets along the perforated lines and remove.
- 2 Place a picture sheet flat and straight on the peg screen. Position the sheet so that the star on each corner is next to a corner on the peg screen. Push a peg through the hole in each star to secure the picture to the screen.
- 3 When creating a picture, follow the printed letters on the sheet to tell which colored pegs to use (see chart). If you are making a free-form picture, simply insert the pegs through the holes wherever you want for your own unique designs.
- 4 Insert the colored pegs through the paper and into the peg screen as far as they will go.
- 5 Press the button to make your creations shine! Each time you press the button, the light will at first be bright, then fade out within 3 minutes to conserve battery life.