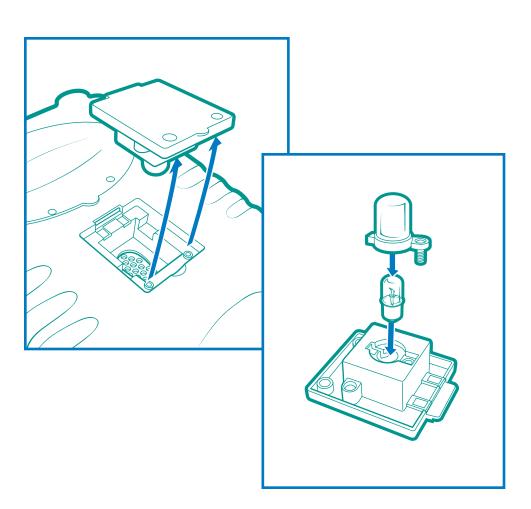

## TO ORDER AND REPLACE LIGHT BULB

Order light bulb by contacting HASBRO at 1-800-327-8264. (Bulb is not available in stores.)

Use a Phillips screwdriver to remove 2 screws from bulb unit. Remove unit from toy. Turn unit over, remove screw from bulb cover and remove cover. Pull out old light bulb and replace with new bulb. Refasten bulb cover and bulb unit.