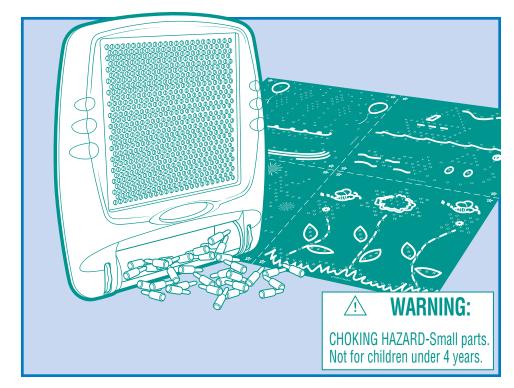

Thank you for purchasing this LITE-BRITE brand toy!

This set includes LITE-BRITE flat-screen console, over 200 pegs, 10 picture sheets (8 classic, 2 free-form), and instructions.

Requires 3 "D" alkaline batteries (not included). Phillips screwdriver (not included) required for battery installation.

## TO CREATE LITE-BRITE PICTURES

The LITE-BRITE Flat Screen toy comes with over 200 pegs and 10 design pictures to make colorful, light-up creations!

- 1 Tear the picture sheets along the perforated lines and remove.
- 2 Place a picture sheet flat and straight on the peg screen. Position the sheet so that the star on each corner is next to a corner on the peg screen. Push a peg through the hole in each star to secure the picture to the screen.
- 3 When creating a picture, follow the printed letters on the sheet to tell which colored pegs to use (see chart). If you are making a free-form picture, simply insert the pegs through the holes wherever you want for your own unique designs.
- 4 Insert the colored pegs through the paper and into the peg screen as far as they will go.
- 5 Press the button to make your creations shine! Each time you press the button, the light will at first be bright, then fade out within 3 minutes to conserve battery life.