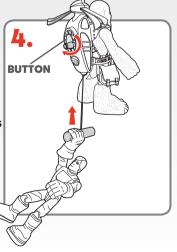

Slide Chewbacca figure into the Wookiee Scout Flyer and attach him to the belt clip as shown.

Turn the crank on the back of the Wookiee Scout Flyer to make the wings flap!

Press the lower activation button on the back of the Wookiee Scout Flyer to release the rescue hook. Pull rescue hook out.

Have another Star Wars Jedi Force™ figure

(sold separately) grab onto the rescue hook as shown. Press the button on the rescue crank to start retrieval mode! Just turn the rescue crank to lift the figure!