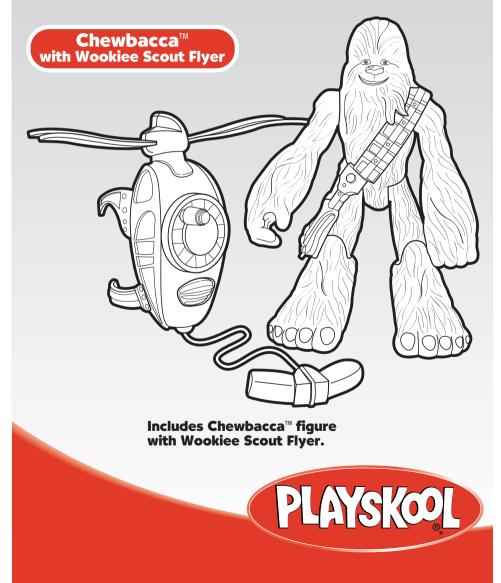

Slide Chewbacca figure into the Wookiee Scout Flyer and attach him to the belt clip as shown.

Turn the crank on the back of the Wookiee Scout Flyer to make the wings flap!

Press the lower activation button on the back of the Wookiee Scout Flyer to release the rescue hook. Pull rescue hook out.