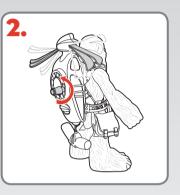

Slide Chewbacca figure into the Wookiee Scout Flyer and attach him to the belt clip as shown.

Turn the crank on the back of the Wookiee Scout Flyer to make the wings flap!

Press the lower activation button on the back of the Wookiee Scout Flyer to release the rescue hook. Pull rescue hook out.