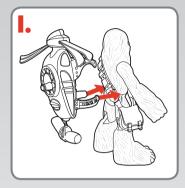

Slide Chewbacca figure into the Wookiee Scout Flyer and attach him to the belt clip as shown.

Turn the crank on the back of the Wookiee Scout Flyer to make the wings flap!

Press the lower activation button on the back of the Wookiee Scout Flyer to release the rescue hook. Pull rescue hook out.