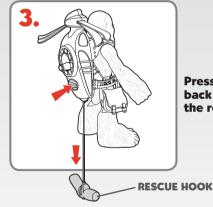

Slide Chewbacca figure into the Wookiee Scout Flyer and attach him to the belt clip as shown.

Turn the crank on the back of the Wookiee Scout Flyer to make the wings flap!

Press the lower activation button on the back of the Wookiee Scout Flyer to release the rescue hook. Pull rescue hook out.

Have another Star Wars Jedi Force™ figure

(sold separately) grab onto the rescue hook as shown. Press the button on the rescue crank to start retrieval mode! Just turn the rescue crank to lift the figure!