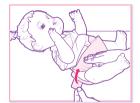

# Sippy Time

Before you give your doll a drink, make sure she's wearing a diaper that's securely fastened.

To feed your doll, fill her sippy cup with water or use a packet of BABY ALIVE doll juice mix (sold separately). Open the packet and pour into the sippy cup. Add water to fill line and stir well. Feed your doll right after you've mixed the doll juice.

- 1. Replace lid and straw on sippy cup.
- 2. Place straw securely in doll's mouth. Make sure end of straw is below water or juice level.
- 3. Squeeze her tummy... she really "drinks"!

### **Diaper time**

After you've given your doll a drink, you'll need to change her diaper. Wipe her clean with a soft, damp cloth or paper towel, then put on a new diaper. Always change your doll's diaper and clean her after she drinks; never let her sit with a wet diaper. Discard wet diapers; they cannot be washed or reused.