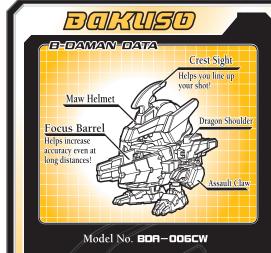

### BAKUSO ARMOR ASSEMBLY:

Helmet

2. Push tabs on helmet into slots on head.

**B-DAMAN DATA:** 

helps increase accuracy even at long distances!

**ACCURACY** 