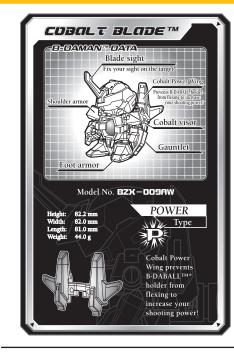

### BAKUSO ARMOR ASSEMBLY:

Helmet

2. Push tabs on helmet into slots on head.

**B-DAMAN DATA:** 

helps increase accuracy even at long distances!

**ACCURACY** 