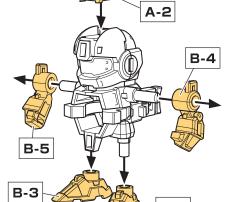

### BAKUSO ARMOR ASSEMBLY:

Helmet

2. Push tabs on helmet into slots on head.

**B-DAMAN DATA:** 

helps increase accuracy even at long distances!

**ACCURACY** 