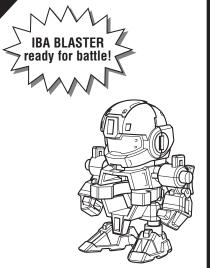

## #31 ACCURACY TYPE

#### PARTS:

IBA BLASTER™\* Front, IBA BLASTER Back, Runner Frame Parts, 1 Spring, 1 B-DABALL™\*. Target Pin, Decals.

### BAKUSO ARMOR ASSEMBLY:

Helmet

2. Push tabs on helmet into slots on head.

**B-DAMAN DATA:** 

helps increase accuracy even at long distances!

**ACCURACY** 