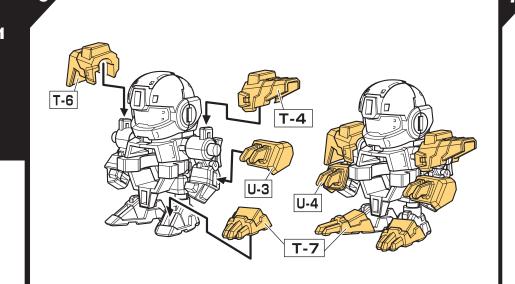

#### **BUILD IBA BLASTER:**

### BAKUSO ARMOR ASSEMBLY:

Helmet

2. Push tabs on helmet into slots on head.

**B-DAMAN DATA:** 

helps increase accuracy even at long distances!

**ACCURACY** 