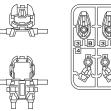

### BAKUSO ARMOR ASSEMBLY:

Helmet

2. Push tabs on helmet into slots on head.

**B-DAMAN DATA:** 

helps increase accuracy even at long distances!

**ACCURACY** 