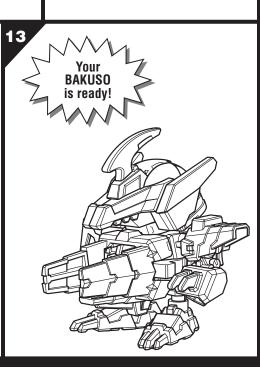

## BAKUSO\*\*\*

LOAD, LOCK AND LAUNCH!™\*

Assembly required. No tools needed.

### BAKUSO ARMOR ASSEMBLY:

Helmet

2. Push tabs on helmet into slots on head.

**B-DAMAN DATA:** 

helps increase accuracy even at long distances!

**ACCURACY** 