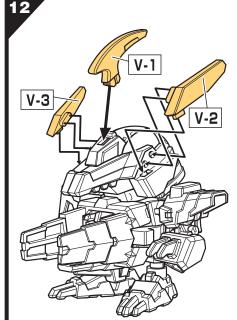

### BAKUSO ARMOR ASSEMBLY:

Helmet

2. Push tabs on helmet into slots on head.

**B-DAMAN DATA:** 

helps increase accuracy even at long distances!

**ACCURACY** 