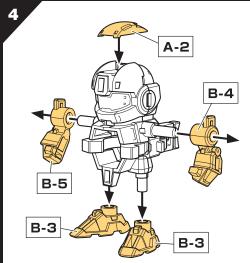

### BAKUSO ARMOR ASSEMBLY:

Helmet

2. Push tabs on helmet into slots on head.

**B-DAMAN DATA:** 

helps increase accuracy even at long distances!

**ACCURACY** 