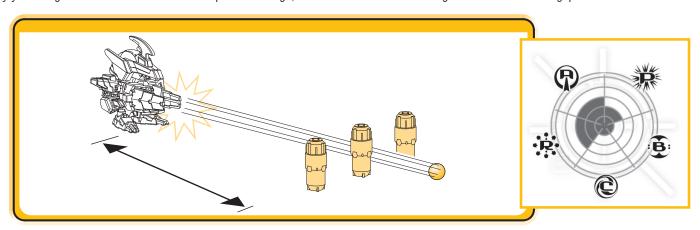

#### **B-DABATTLE™\***:

Set up a couple of targets (You can use suitable targets from home or Target Pins. Product includes one Target Pin) with a gap between them. See how far away you can get and still make the shot. To up the challenge, move the obstacles closer together and narrow the gap!

#### **GAME HINT FROM THE INTERNATIONAL B-DAMAN ASSOCIATION:**

Time to get serious! BAKUSO $^{TM*}$  is all about the long shot! When locking on a target from far away, use the Crest Sight to get your aim down, and take your time lining up the shot.