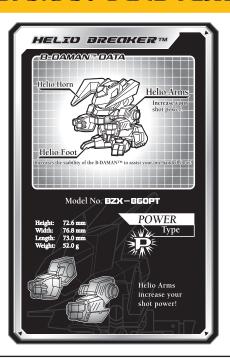

### BAKUSO ARMOR ASSEMBLY:

Helmet

2. Push tabs on helmet into slots on head.

**B-DAMAN DATA:** 

helps increase accuracy even at long distances!

**ACCURACY** 