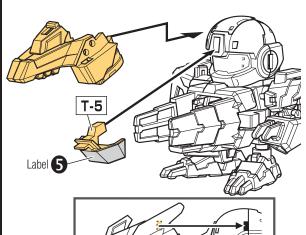

### BAKUSO ARMOR ASSEMBLY:

Helmet

2. Push tabs on helmet into slots on head.

**B-DAMAN DATA:** 

helps increase accuracy even at long distances!

**ACCURACY** 

#### **APPLYING THE DECALS:**