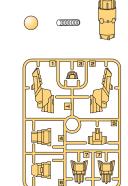

#### PARTS:

IBA BLASTER™\* Front, IBA BLASTER Back, Runner Frame Parts, 1 Spring, 1 B-DABALL™\*. Target Pin, Decals.

#### **BUILD IBA BLASTER:**