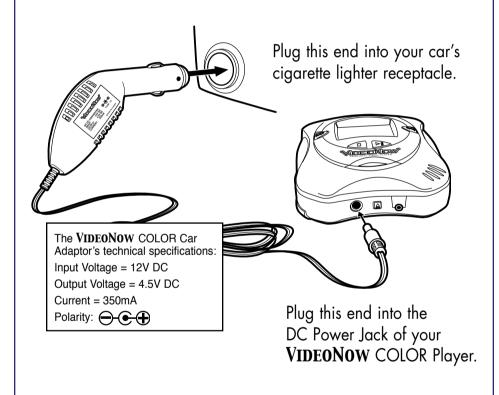

Adult Supervision Required

Thank you for purchasing the **VIDEONOW** COLOR Car Adaptor. Be sure to read and follow all instructions carefully before using this product.

NOTE: The **VIDEONOW** COLOR Car Adaptor does not charge the batteries in your player. It simply powers your player, so that you do not waste your batteries.