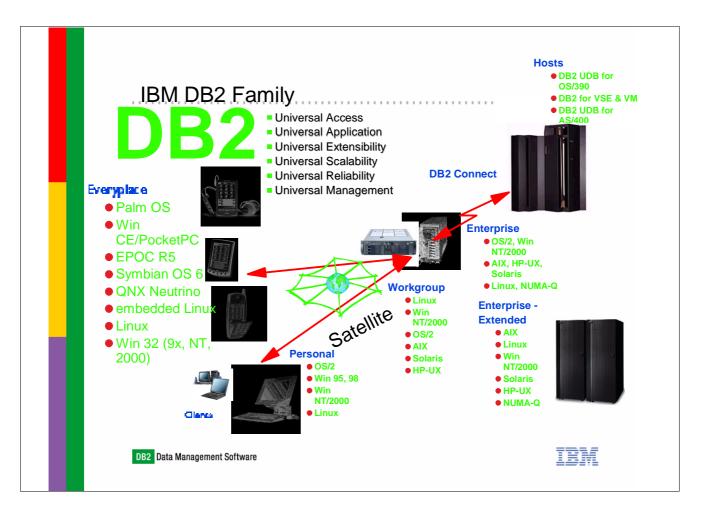

## Joachim Stumpf DB2 Technical sales support

**IBM Software Group** 

|                                              | print relational database and<br>bile computing and embedded device                                 |
|----------------------------------------------|-----------------------------------------------------------------------------------------------------|
| Component Name                               | Description                                                                                         |
| DB2 Everyplace<br>Database                   | Database Engine<br>Stores and processes data on mobile and<br>embedded devices                      |
| DB2 Everyplace<br>Sync Server                | Synchronization Server<br>Synchronizes data between devices and<br>enterprise data sources          |
| DB2 Everyplace<br>Mobile Application Builder | <b>Application Development Tool</b><br>Allows rapid application development for Palm<br>OS platform |