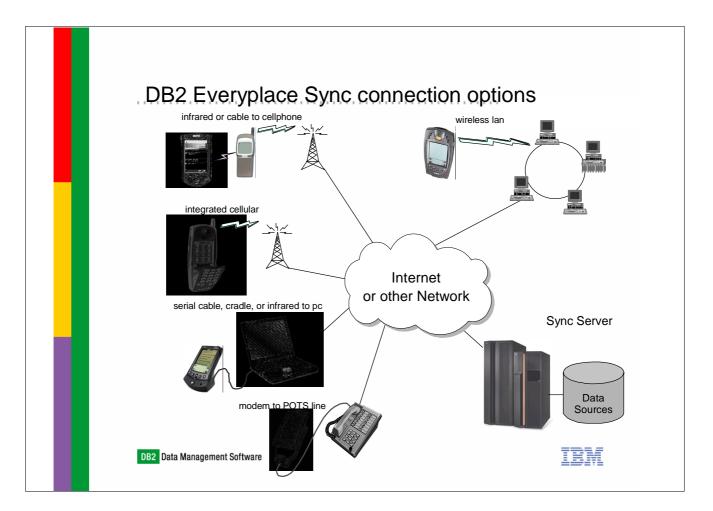

## e business software

## DB2 Everyplace V7.2.1 -

Mobile and Embedded Database and Synchronization Architecture

## Joachim Stumpf DB2 Technical sales support

**IBM Software Group** 





































|                                              | print relational database and<br>bile computing and embedded device                                 |
|----------------------------------------------|-----------------------------------------------------------------------------------------------------|
| Component Name                               | Description                                                                                         |
| DB2 Everyplace<br>Database                   | Database Engine<br>Stores and processes data on mobile and<br>embedded devices                      |
| DB2 Everyplace<br>Sync Server                | Synchronization Server<br>Synchronizes data between devices and<br>enterprise data sources          |
| DB2 Everyplace<br>Mobil