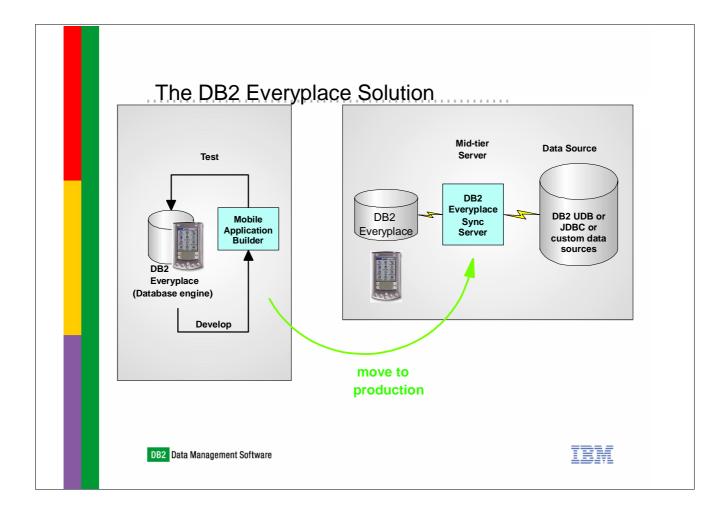

## Joachim Stumpf DB2 Technical sales support

**IBM Software Group** 

|                                              | print relational database and<br>bile computing and embedded device                                 |
|----------------------------------------------|-----------------------------------------------------------------------------------------------------|
| Component Name                               | Description                                                                                         |
| DB2 Everyplace<br>Database                   | Database Engine<br>Stores and processes data on mobile and<br>embedded devices                      |
| DB2 Everyplace<br>Sync Server                | Synchronization Server<br>Synchronizes data between devices and<br>enterprise data sources          |
| DB2 Everyplace<br>Mobile Application Builder | <b>Application Development Tool</b><br>Allows rapid application development for Palm<br>OS platform |