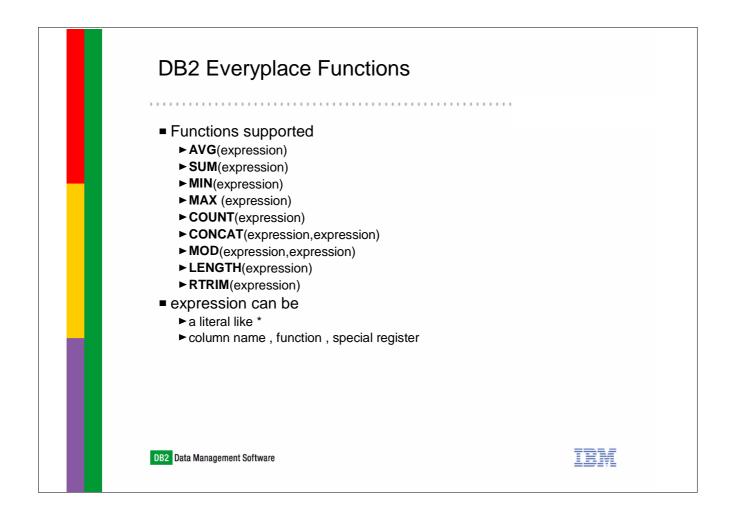

|
|----------------------------------------------|-----------------------------------------------------------------------------------------------------|
| Component Name                               | Description                                                                                         |
| DB2 Everyplace<br>Database                   | Database Engine<br>Stores and processes data on mobile and<br>embedded devices                      |
| DB2 Everyplace<br>Sync Server                | Synchronization Server<br>Synchronizes data between devices and<br>enterprise data sources          |
| DB2 Everyplace<br>Mobile Application Builder | <b>Application Development Tool</b><br>Allows rapid application development for Palm<br>OS platform |

















| Mobile device administration center<br>• MDAC is the tool to define all these object properties<br>TOB2 Everyplace Mobile Devices Administration Center |
|---------------------------------------------------------------------------------------------------------------------------------------------------------|
| Image: Subscription sets   Subscriptions   Adapters   Logs                                                                                              |
| DB2 Data Management Software                                                                                                                            |











## Packaging & Pricing - 7.2.1

| Package                                         | Components<br>Included        | Price