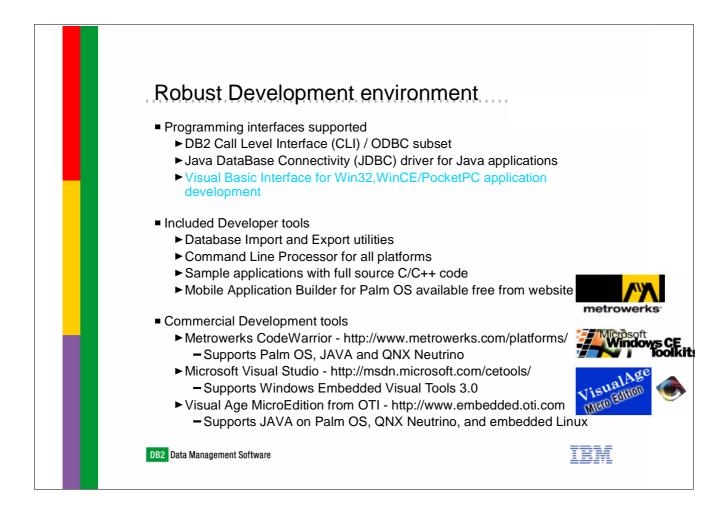

## Joachim Stumpf DB2 Technical sales support

**IBM Software Group** 

|                                              | print relational database and<br>bile computing and embedded device                                 |
|----------------------------------------------|-----------------------------------------------------------------------------------------------------|
| Component Name                               | Description                                                                                         |
| DB2 Everyplace<br>Database                   | Database Engine<br>Stores and processes data on mobile and<br>embedded devices                      |
| DB2 Everyplace<br>Sync Server                | Synchronization Server<br>Synchronizes data between devices and<br>enterprise data sources          |
| DB2 Everyplace<br>Mobile Application Builder | <b>Application Development Tool</b><br>Allows rapid application development for Palm<br>OS platform |