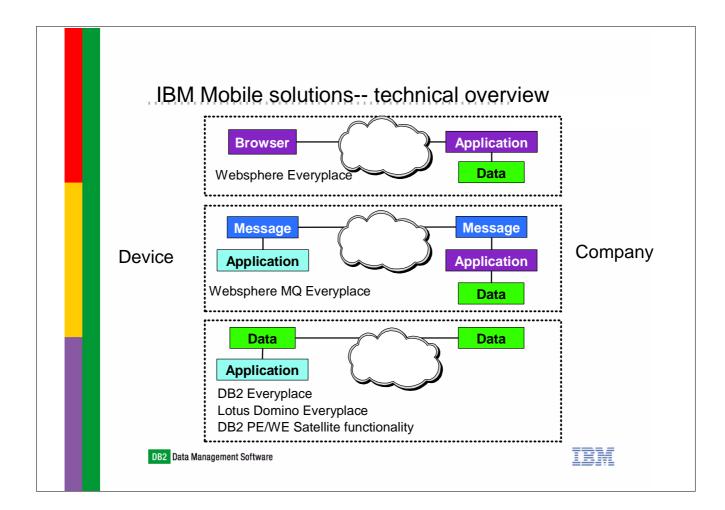

## Joachim Stumpf DB2 Technical sales support

**IBM Software Group** 

|                                              | print relational database and<br>bile computing and embedded device                                 |
|----------------------------------------------|-----------------------------------------------------------------------------------------------------|
| Component Name                               | Description                                                                                         |
| DB2 Everyplace<br>Database                   | Database Engine<br>Stores and processes data on mobile and<br>embedded devices                      |
| DB2 Everyplace<br>Sync Server                | Synchronization Server<br>Synchronizes data between devices and<br>enterprise data sources          |
| DB2 Everyplace<br>Mobile Application Builder | <b>Application Development Tool</b><br>Allows rapid application development for Palm<br>OS platform |