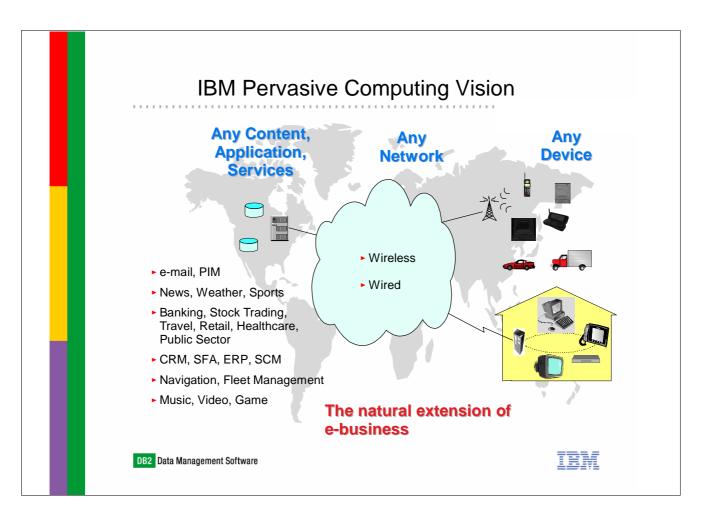

## Joachim Stumpf DB2 Technical sales support

**IBM Software Group** 

|                                              | print relational database and<br>bile computing and embedded device                                 |
|----------------------------------------------|-----------------------------------------------------------------------------------------------------|
| Component Name                               | Description                                                                                         |
| DB2 Everyplace<br>Database                   | Database Engine<br>Stores and processes data on mobile and<br>embedded devices                      |
| DB2 Everyplace<br>Sync Server                | Synchronization Server<br>Synchronizes data between devices and<br>enterprise data sources          |
| DB2 Everyplace<br>Mobile Application Builder | <b>Application Development Tool</b><br>Allows rapid application development for Palm<br>OS platform |