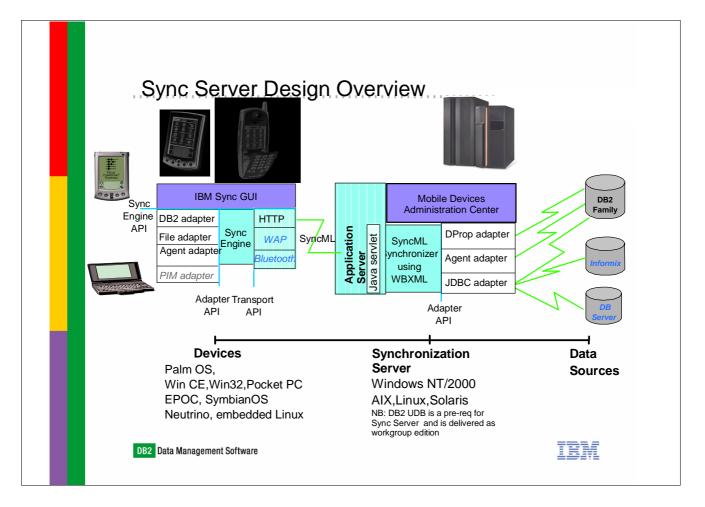

## Joachim Stumpf DB2 Technical sales support

**IBM Software Group** 

|                                              | print relational database and<br>bile computing and embedded device                                 |
|----------------------------------------------|-----------------------------------------------------------------------------------------------------|
| Component Name                               | Description                                                                                         |
| DB2 Everyplace<br>Database                   | Database Engine<br>Stores and processes data on mobile and<br>embedded devices                      |
| DB2 Everyplace<br>Sync Server                | Synchronization Server<br>Synchronizes data between devices and<br>enterprise data sources          |
| DB2 Everyplace<br>Mobile Application Builder | <b>Application Development Tool</b><br>Allows rapid application development for Palm<br>OS platform |