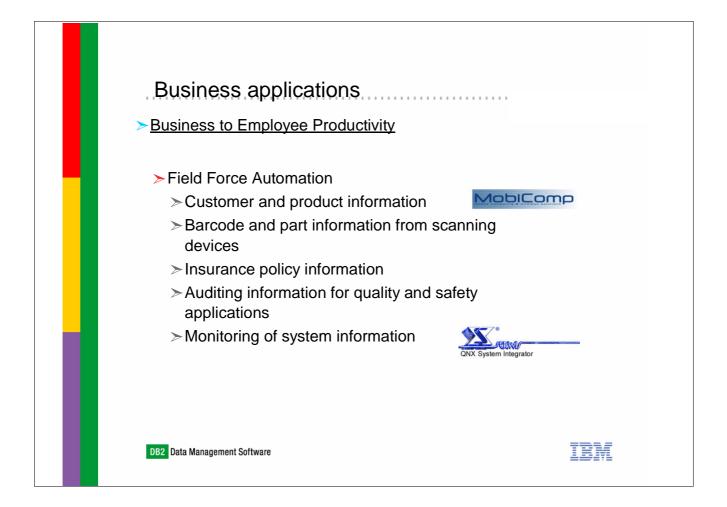

## e business software

## DB2 Everyplace V7.2.1 -

Mobile and Embedded Database and Synchronization Architecture

## Joachim Stumpf DB2 Technical sales support

**IBM Software Group** 





































|                                              | print relational database and<br>bile computing and embedded device                                 |
|----------------------------------------------|-----------------------------------------------------------------------------------------------------|
| Component Name                               | Description                                                                                         |
| DB2 Everyplace<br>Database                   | Database Engine<br>Stores and processes data on mobile and<br>embedded devices                      |
| DB2 Everyplace<br>Sync Server                | Synchronization Server<br>Synchronizes data between devices and<br>enterprise data sources          |
| DB2 Everyplace<br>Mobile