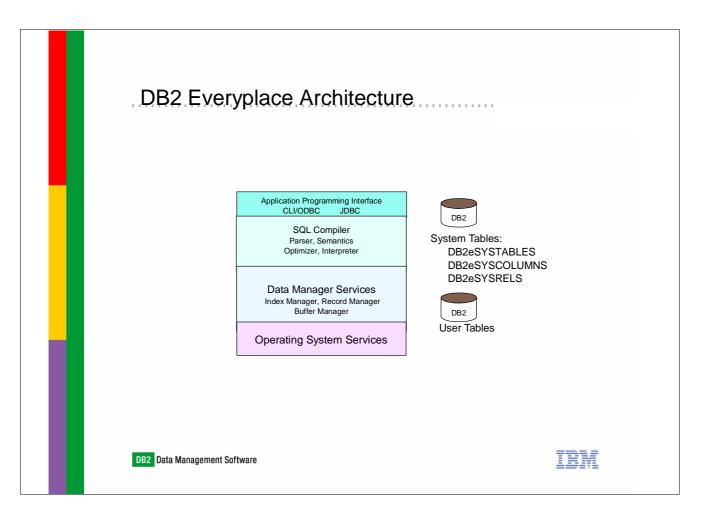

## Joachim Stumpf DB2 Technical sales support

**IBM Software Group** 

|                                              | print relational database and<br>bile computing and embedded device                                 |
|----------------------------------------------|-----------------------------------------------------------------------------------------------------|
| Component Name                               | Description                                                                                         |
| DB2 Everyplace<br>Database                   | Database Engine<br>Stores and processes data on mobile and<br>embedded devices                      |
| DB2 Everyplace<br>Sync Server                | Synchronization Server<br>Synchronizes data between devices and<br>enterprise data sources          |
| DB2 Everyplace<br>Mobile Application Builder | <b>Application Development Tool</b><br>Allows rapid application development for Palm<br>OS platform |