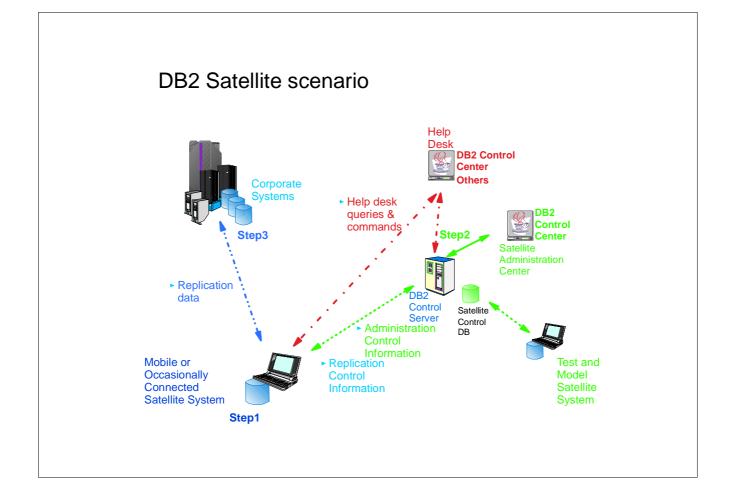

## Joachim Stumpf DB2 Technical sales support

**IBM Software Group** 

|                                              | print relational database and<br>bile computing and embedded device                                 |
|----------------------------------------------|-----------------------------------------------------------------------------------------------------|
| Component Name                               | Description                                                                                         |
| DB2 Everyplace<br>Database                   | Database Engine<br>Stores and processes data on mobile and<br>embedded devices                      |
| DB2 Everyplace<br>Sync Server                | Synchronization Server<br>Synchronizes data between devices and<br>enterprise data sources          |
| DB2 Everyplace<br>Mobile Application Builder | <b>Application Development Tool</b><br>Allows rapid application development for Palm<br>OS platform |