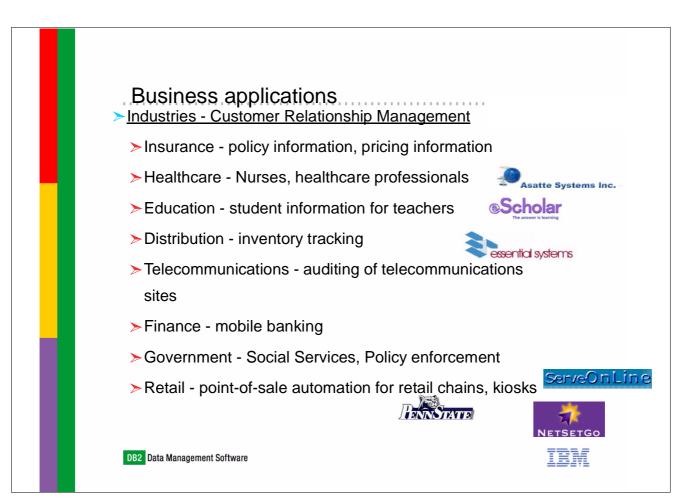

## e business software

## DB2 Everyplace V7.2.1 -

Mobile and Embedded Database and Synchronization Architecture

## Joachim Stumpf DB2 Technical sales support

**IBM Software Group** 





































|                                              | print relational database and<br>bile computing and embedded device                                 |
|----------------------------------------------|-----------------------------------------------------------------------------------------------------|
| Component Name                               | Description                                                                                         |
| DB2 Everyplace<br>Database                   | Database Engine<br>Stores and processes data on mobile and<br>embedded devices                      |
| DB2 Everyplace<br>Sync Server                | Synchronization Server<br>Synchronizes data between devices and<br>enterprise data sources          |
| DB2 Everyplace<br>Mobile Ap