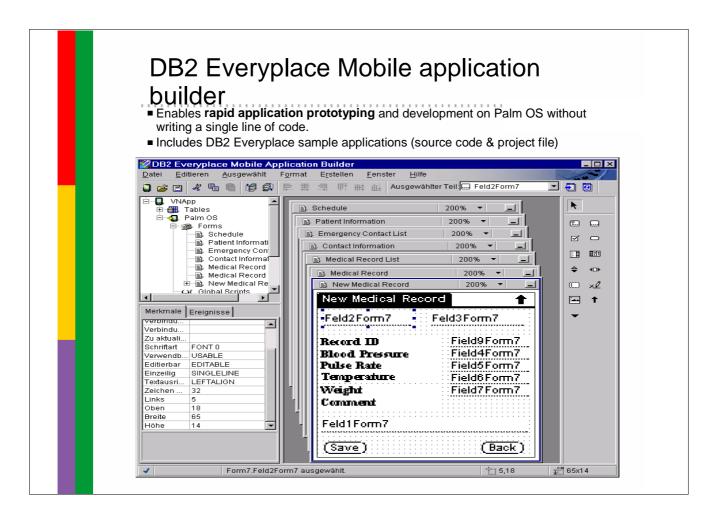

## Joachim Stumpf DB2 Technical sales support

**IBM Software Group** 

|                                              | print relational database and<br>bile computing and embedded device                                 |
|----------------------------------------------|-----------------------------------------------------------------------------------------------------|
| Component Name                               | Description                                                                                         |
| DB2 Everyplace<br>Database                   | Database Engine<br>Stores and processes data on mobile and<br>embedded devices                      |
| DB2 Everyplace<br>Sync Server                | Synchronization Server<br>Synchronizes data between devices and<br>enterprise data sources          |
| DB2 Everyplace<br>Mobile Application Builder | <b>Application Development Tool</b><br>Allows rapid application development for Palm<br>OS platform |