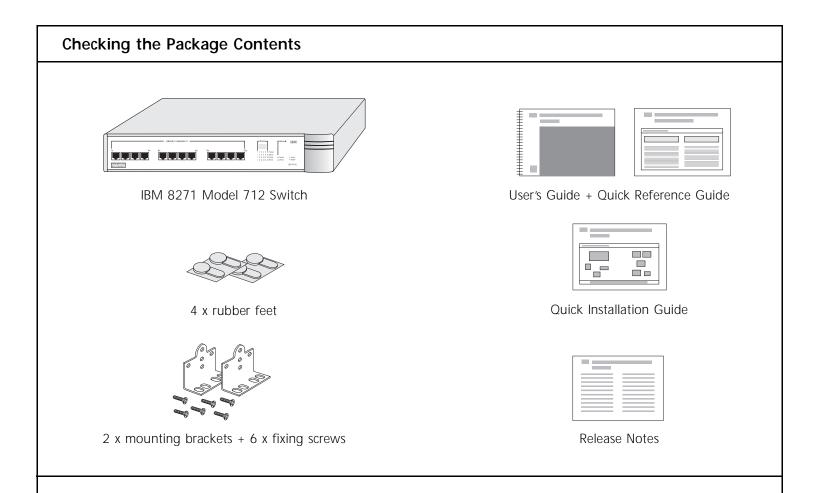

# IBM 8271 NWAYS ETHERNET LAN SWITCH MODEL 712 QUICK INSTALLATION GUIDE



## Installing the Switch

## **DANGER:** 02L1318.

The User's Guide also contains further information on the following steps.

#### Into a 19 inch rack

Fit the brackets as shown in 1 (below) to each side of the unit. Following the manufacturer's instructions, secure the unit into the rack.

#### On the wall

Place the unit the right way up on a hard flat surface with the front facing towards you. Fit the brackets as shown in 2 (below) to each side of the unit. Place the base of the unit against the wall, ensuring that the ventilation holes face sidewards and the front panel faces upwards. Secure using suitable screws and fixings (not supplied). The wall surface should be smooth, flat, dry and sturdy. Use a plywood sheet between the unit and wall if necessary.



# Powering-up

- 1 As re