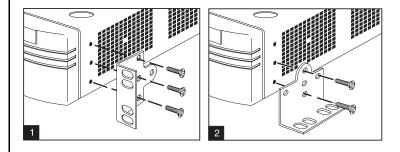

#### Into a 19 inch rack

Fit the brackets as shown in 1 (below) to each side of the unit. Following the manufacturer's instructions, secure the unit into the rack.

#### On the wall

Place the unit the right way up on a hard flat surface with the front facing towards you. Fit the brackets as shown in 2 (below) to each side of the unit. Place the base of the unit against the wall, ensuring that the ventilation holes face sidewards and the front panel faces upwards. Secure using suitable screws and fixings (not supplied). The wall surface should be smooth, flat, dry and sturdy. Use a plywood sheet between the unit and wall if necessary.