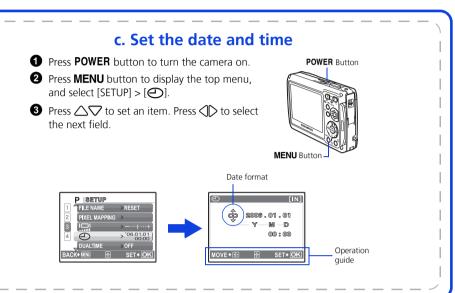

manual.)



c. Transfer images to the computer





## a. Install the software

1 Insert the OLYMPUS Master CD-ROM.

**2** Windows: Click the "OLYMPUS Master" button.

**Macintosh:** Double-click the



www.olympusamerica.com/prodreg





• Your PC will now recognize your camera as a

removable storage drive.

b. Connect the camera to the computer



1 With the camera now connected,

[Transfer Images] window

Free Manuals Download Website

http://myh66.com

http://usermanuals.us

http://www.somanuals.com

http://www.4manuals.cc

http://www.manual-lib.com

http://www.404manual.com

http://www.luxmanual.com

http://aubethermostatmanual.com

Golf course search by state

http://golfingnear.com

Email search by domain

http://emailbydomain.com

Auto manuals search

http://auto.somanua