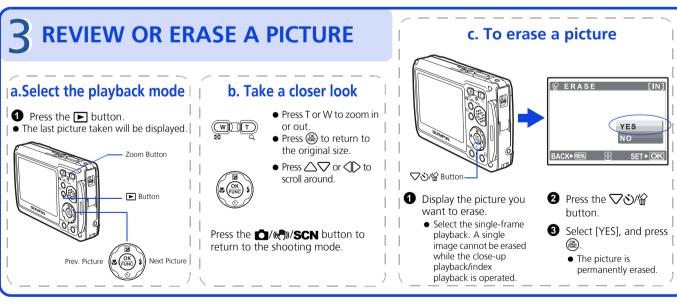

manual.)



c. Transfer images to the computer





## a. Install the software

1 Insert the OLYMPUS Master CD-ROM.

**2** Windows: Click the "OLYMPUS Master" button.

**Macintosh:** Double-click the



www.olympusamerica.com/prodreg





• Your PC will now recognize your camera as a

removable storage drive.

b. Connect the camera to the computer



1 With the camera now connected,

[Transfer Images] window

Free Manuals Download Website

http://myh66.com

http://usermanuals.us

http://www.somanuals.com

http://www.4manuals.cc

http://www.manual-lib.com

http://www.404manual.com

http://www.luxmanual.com

http://aubethermostatmanual.com

Golf course search by state

http://golfingnear.com

Email search by domain

http://emailbydomain.com

Auto manuals search

http://auto.somanuals.com

TV manuals search

http://tv.somanuals.com