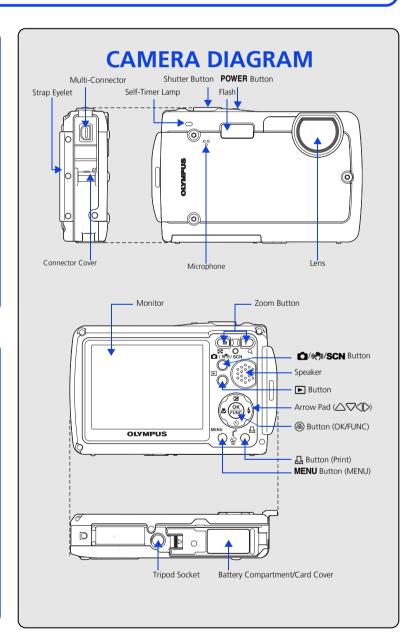

manual.)



c. Transfer images to the computer





## a. Install the software

1 Insert the OLYMPUS Master CD-ROM.

**2** Windows: Click the "OLYMPUS Master" button.

**Macintosh:** Double-click the



www.olympusamerica.com/prodreg





• Your PC will now recognize your camera as a

removable storage drive.

b. Connect the camera to the computer



1 With the camera now connected,

[Transfer Images] window

Free Manuals Download Website

http://myh66.com

http://usermanuals.us

http://www.somanuals.com

http://www.4manuals.cc

http://www.manual-lib.com

http://www.404manual.com

http://www.luxmanual.com

http://aubethermostatmanual.com

Golf course search by state

http://golfingnear.com

Email search by domain

http://emailbydomain.com

Auto manuals search

http://auto.somanuals.com

TV manuals s