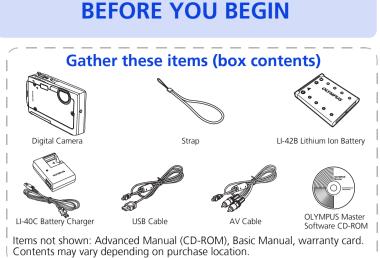

manual.)



c. Transfer images to the computer





## a. Install the software

1 Insert the OLYMPUS Master CD-ROM.

**2** Windows: Click the "OLYMPUS Master" button.

**Macintosh:** Double-click the



www.olympusamerica.com/prodreg





• Your PC will now recognize your camera as a

removable storage drive.

b. Connect the camera to the computer



1 With the camera now connected,

[Transfer Images] window

Free Manuals Download Website

http://myh66.com

http://usermanuals.us

http://www.somanuals.com

http://www.4manuals.cc

http://www.manual-lib.com

http://www.404manual.com

http://www.luxmanual.com

http://aubethermostatmanual.com

Golf course search by state

http://golfingnear.com

Email search by domain

http://emailbydomain.com

Auto manuals search

http://auto