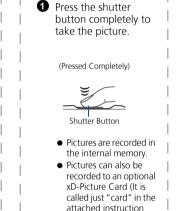

manual.)



c. Transfer images to the computer





## a. Install the software

1 Insert the OLYMPUS Master CD-ROM.

**2** Windows: Click the "OLYMPUS Master" button.

**Macintosh:** Double-click the



www.olympusamerica.com/prodreg





• Your PC will now recognize your camera as a

removable storage drive.

b. Connect the camera to the computer



1 With the camera now connected,

[Transfer Images] window

Free Manuals Download Website

http://myh66.com

http://usermanuals.us

http://www.somanuals.com

http://www.4manuals.cc

http://www.manual-lib.com

http://www.404manual.com

http://www.luxmanual.com

http://aubethermostatmanual.com

Golf course search by state

http://golfingnear.com

Email search by domain

http://emailbydomain.com

Auto manuals search

http://auto.somanuals.com