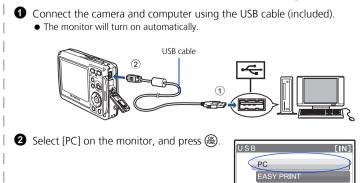

removable storage drive.

b. Connect the camera to the computer

1 With the camera now connected,

[Transfer Images] window

Free Manuals Download Website

http://myh66.com

http://usermanuals.us

http://www.somanuals.com