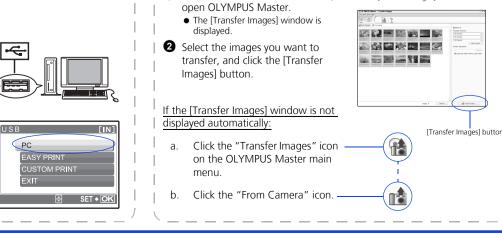

removable storage drive.

b. Connect the camera to the computer

1 With the camera now connected,

[Transfer Images] window

Free Manuals Download Website

http://myh66.com

http://usermanuals.us

http://www.somanuals.com