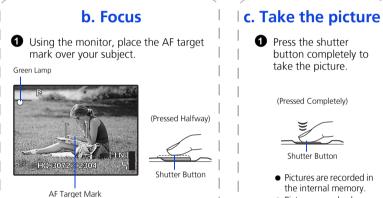

manual.)



c. Transfer images to the computer





## a. Install the software

1 Insert the OLYMPUS Master CD-ROM.

**2** Windows: Click the "OLYMPUS Master" button.

**Macintosh:** Double-click the



www.olympusamerica.com/prodreg





• Your PC will now recognize your camera as a

removable storage drive.

b. Connect the camera to the computer



1 With the camera now connected,

[Transfer Images] window

Free Manuals Download Website

http://myh66.com

http://usermanuals.us

http://www.somanuals.com

http://www.4manuals.cc

http://www.manual-lib.com

http://www.404manual.com

http://www.luxmanual.com

http://aubethermostatmanual.com

Golf course search by state

http://golfingnear.com

Email search by domain

http://emailbydomain.com

Auto manuals search

http://auto.somanuals.c