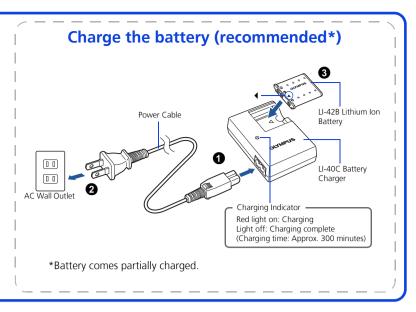

manual.)



c. Transfer images to the computer





## a. Install the software

1 Insert the OLYMPUS Master CD-ROM.

**2** Windows: Click the "OLYMPUS Master" button.

**Macintosh:** Double-click the



www.olympusamerica.com/prodreg





• Your PC will now recognize your camera as a

removable storage drive.

b. Connect the camera to the computer



1 With the camera now connected,

[Transfer Images] window

Free Manuals Download Website

http://myh66.com

http://usermanuals.us

http://www.somanuals.com

http://www.4manuals.cc

http://www.manual-lib.com

http://www.404manual.com

http://www.luxmanual.com

http://aubethermostatmanual.com

Golf course search by state

http://golfingnear.com

Email search by domain

http://emailbydomain.com

Auto manuals search

http://auto.s