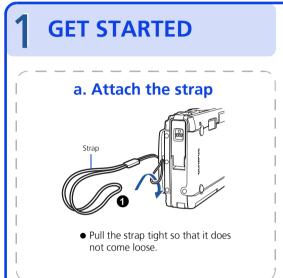

manual.)



c. Transfer images to the computer





## a. Install the software

1 Insert the OLYMPUS Master CD-ROM.

**2** Windows: Click the "OLYMPUS Master" button.

**Macintosh:** Double-click the



www.olympusamerica.com/prodreg





• Your PC will now recognize your camera as a

removable storage drive.

b. Connect the camera to the computer



1 With the camera now connected,

[Transfer Images] window

Free Manuals Download Website

http://myh66.com

http://usermanuals.us

http://www.somanuals.com

http://www.4manuals.cc

http://www.manual-lib.com

http://www.404manual.com

http://www.luxmanual.com

http://aubethermostatmanual.com

Golf course search by state

http://golfingnear.com

Email search by domain

http://emailbydomain.com

Auto manuals search

http://auto.som