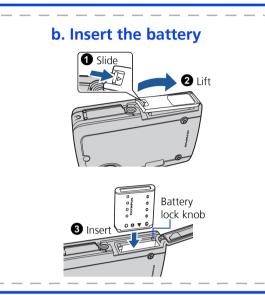

manual.)



c. Transfer images to the computer





## a. Install the software

1 Insert the OLYMPUS Master CD-ROM.

**2** Windows: Click the "OLYMPUS Master" button.

**Macintosh:** Double-click the



www.olympusamerica.com/prodreg





• Your PC will now recognize your camera as a

removable storage drive.

b. Connect the camera to the computer



1 With the camera now connected,

[Transfer Images] window

Free Manuals Download Website

http://myh66.com

http://usermanuals.us

http://www.somanuals.com

http://www.4manuals.cc

http://www.manual-lib.com

http://www.404manual.com

http://www.luxmanual.com

http://aubethermostatmanual.com

Golf course search by state

http://golfingnear.com

Email search by domain

http://emailbydomain.com

Auto manuals search

http://auto.soman