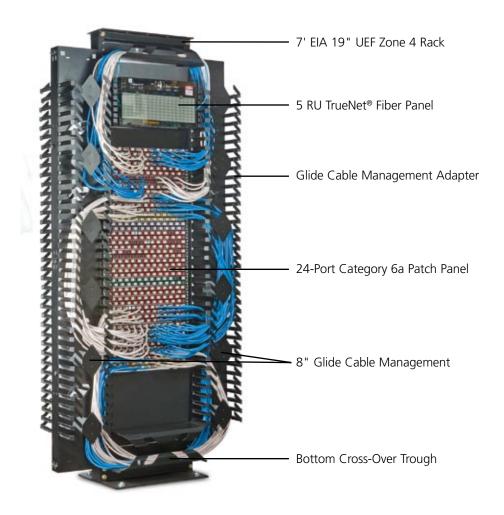

## **TrueNet®**

## **Ethernet Distribution Frame**

ADC's TrueNet® Ethernet Distribution Frame (EDF) forms a central patching location between active Ethernet network elements. By creating a centralized craft interface for adds, upgrades, and rearrangements on Ethernet equipment, the EDF enables change without service disruptions. This central patching location provides a logical and easy-to-manage infrastructure due to two design characteristics:

- All network elements have permanent equipment cable connections that are, once terminated, never handled again.
- All changes, circuit rerouting, upgrades, maintenance and other activities are accomplished using semi-permanent patch cords on the front of the EDF cross-connect bay.