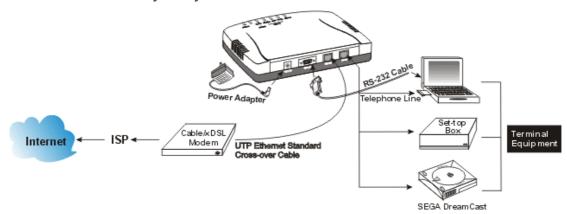

### **GENERAL**

The Modem-to-Broadband Bridge is designed to act as a bridge converter for client terminals equipped with only modem interface to connect to broadband Ethernet; it's especially for those devices, like Set-top Box, SEGA DreamCast, with modem interface for communication. The built-in virtual ISP server enables users to connect to Internet without changing any settings or operational convention. With this product, you can convert Modem connection to Broadband connection very easily.