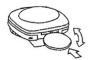

#### REPLACING THE BATTERY

When the display starts to dim or goes blank, replace the battery with one LR-44 battery: Insert a coin into the slot on the bottom of the case (above leash slot), and twist counterclockwise to pop open the case. Replace battery with positive (+) terminal FACE UP. Put the cover back on and press to close.