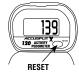

#### VIEWING YOUR RESULTS

Once you put on your pedometer with the case closed, it will automatically begin to record your steps. Most people prefer to reset their step count daily. Simply press RESET each morning to reset step count to 0.