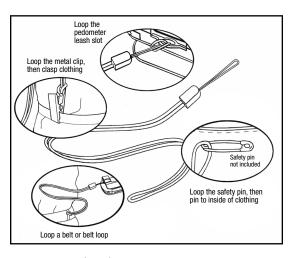

The cover must be closed for the pedometer to work. To avoid losing or dropping your pedometer, use the included leash and clip to fasten the pedometer securely to your clothing. (See leash instructions on reverse.)