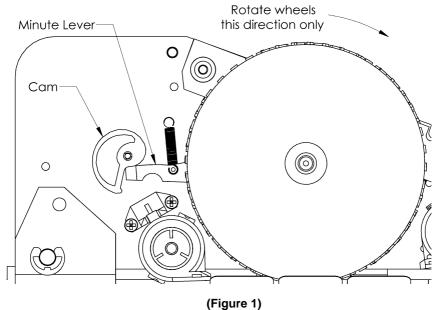

# Setting

Use a pencil point or eraser on the raised letters to move the wheel to the desired location. Do not use sharp objects; they may damage the printing characters.

• Plug in unit until cam is aligned as shown in (Figure 1). Unplug unit when the cam reaches the position shown.

The wheels can only be turned toward the front of the unit (Figure 1).

PM Hours are denoted by an underscore (eg. 12, 5, 3)

.9....

## Minute Setting

- Hold down the minute lever (Figure 1)
- Adjust the minute wheel to **One Minute Before** the current time by moving the wheel toward the front of the unit and aligning the Red Notch
- Release the minute lever
- The correct minute should now line up with the Red Notch