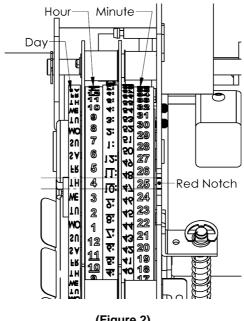

#### **Day Setting**

- Set hour wheel (center wheel) to 4 (4 AM) by moving the hour wheel toward the front of the unit and align 4 to Red Notch (Figure 2)
- Take a test print to check the day printed
- Adjust the day wheel by moving wheel toward the front of the unit
- Take a test print to confirm correct day is printing

(Figure 2)

#### **Hour Setting**

## Note: PM Hours are denoted by an underscore (eg. 12, 5, 3)

- Adjust hour wheel by moving the center wheel toward the front of the unit
- Align the correct hour with the Red Notch

## Minute Setting

- Hold down the minute lever (Figure 1)
- Adjust the minute wheel to **One Minute Before** the current time by moving the wheel toward the front of the unit and aligning the Red Notch
- Release the minute lever
- The correct minute should now line up with the Red Notch