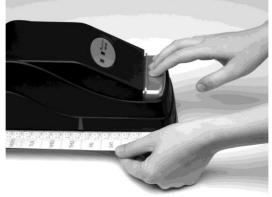

## Completion

- Take test print and verify correct time
- Confirm ribbon is properly seated as shown in (Figure 3)
- Plug in PD100
- Replace cover

- Remove cover
- Grasp both ribbon spools
- Pull spools straight out from the side of the unit
- The new empty ribbon spool must be placed on the forward post (Figure 3)
- Pull new ribbon spools apart about 3-4 inches
- Push new spools straight onto posts, while aligning the tab on the spool with the slot on the PD100
- · Remove ribbon slack by turning rear spool tabs clockwise
- Verify proper printing
- Install cover