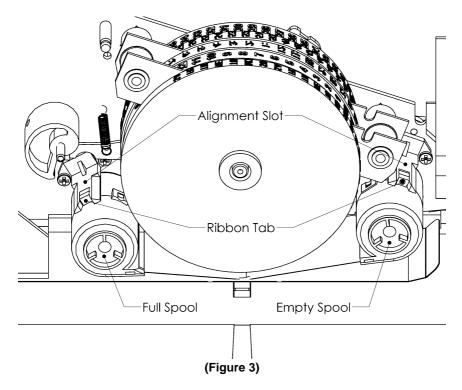

## Completion

- Take test print and verify correct time
- Confirm ribbon is properly seated as shown in (Figure 3)
- Plug in PD100
- Replace cover

## **Ribbon Replacement**

An Acroprint PD122 Replacement Ribbon will provide the best, trouble free performance of your PD100.

**Warning:** Ribbon ink can stain your hands and clothes. Please use extra care when handling ribbon spools (your pants will thank you).

- Remove cover
- Grasp both ribbon spools
- Pull spools straight out from the side of the unit
- The new empty ribbon spool must be placed on the forward post (Figure 3)
- Pull new ribbon spools apart about 3-4 inches
- Push new spools straight onto posts, while aligning the tab on the spool with the slot on the PD100
- · Remove ribbon slack by turning rear spool tabs clockwise
- Verify proper printing
- Install cover