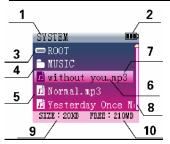

### · System module

The system module of the product can manage all

the files and setting of parameters.

- System file management
- File shift

Press or to shift among different

files or folders.

- Enter/ exit a file
- Press to enter the file.
- Press to exit the file.
- LCD diagram

- 1.Title of module
- 2.Power logo3.Current directory
- 4.Folder logo
- 5.File logo
- 6. File name
- 7.Selection status
- 8.Scroll bar
- 9.File size
- 10.Free space
- Menu settingAlarm setting

The system provides alarm function and you can set up alarm time and music.