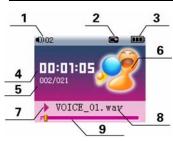

Steps of shifting functional module (for example: select music module and enter it):

1. Enter the functional module shift interface when starting up, or, press and hold button to return to the functional module shift interface. The diagram on the below demonstrates when

Download from Www.Somanuals.col All Manuals Search And Download.

the "Music" module is selected.

2. Press or to shift among different functional modules. The diagram on the below demonstrates when the "voice" module is selected.