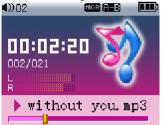

- Volume logo
- 2. Surround sound logo
- 3. Sound effect logo
- 4. Repeat logo
- Lock logo
- 6. Power logo
- 7 Timer
- File code/total number
- Metronome
- 10. Music module logo
- 11.Play/pause/stop statu logo 12. File name
- 13. Play process bar
- Volume adjustment In music play interface, press button to adjust volume.
- Play/pause

In the state of playing, press to pause. In the state of pause, press to continue playing.

- Select a track
   In the interface of play, press
   In the interface of play, press
   to select to select previous track.
- Fast forward/backward
   In the state of playing, press and hold move fast forward.
   In the state of playing, press and hold to move backward.