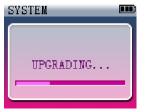

· Software Upgrade

The system provides the function of software upgrade.

- Copy the upgrading files to system root directory by mobile disk.
- 2. Select "Upgrade" in the menu.
- 3. Press to upgrade. The below picture illustrates the upgrading process.

**4.** After upgrading is finished, successfully upgrade will be indicated. Power off and on again to

activate the upgrade.

Format

The system provides format function and user can select "Format" in the menu to format according to demonstration.