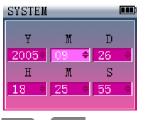

Press again to confirm your setting.

Note: After the setup of alarm, the alarm music will sound at the set alarm time.

· Clock Setting

The system provides the clock settings of year,

Download from Www.Somanuals.cot All Manuals Search And Download.

month, day and hour, minute and second.

- 1. Select "Clock" in menu.
- 2. Press to enter the second-class menu interface. The below picture is the second- class menu interface "Clock Setting".

3. Press or to shift among different setting items, and press to increase and decrease.