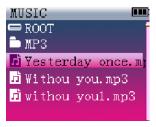

#### Contents file management

The system will offer contents management of related files in music, video, e-book and photo

Download from Www.Somanuals.co24 All Manuals Search And Download.

modules. LCD diagram (for example: music contents management):

- 1.Title of module
- 2. Power logo
- 3. Current contents
- 4. Folder logo
- File logo
- 6. File name
- 7. Selection status
- Scroll bar

Instruction to file selection:

• Press or to button to select

different files or directories.

- When selecting a file, press button to enter the directory.
- Press button to go back to previous directory.
- Press button to go back to root directory in all file state.