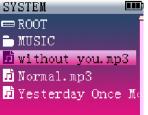

#### Contents file management

The system will offer contents management of related files in music, video, e-book and photo

Download from Www.Somanuals.co24 All Manuals Search And Download.

modules. LCD diagram (for example: music contents management):

- 1.Title of module
- 2. Power logo
- 3. Current contents
- 4. Folder logo
- File logo
- 6. File name
- 7. Selection status
- Scroll bar

Instruction to file selection:

• Press or to button to select

different files or directories.

- When selecting a file, press button to enter the directory.
- Press button to go back to previous directory.
- Press button to go back to root directory in all file state.