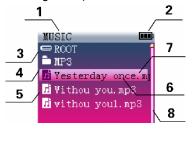

#### Contents file management

The system will offer contents management of related files in music, video, e-book and photo

Download from Www.Somanuals.co24 All Manuals Search And Download.

modules. LCD diagram (for example: music contents management):

- 1.Title of module
- 2. Power logo
- 3. Current contents
- 4. Folder logo
- File logo
- 6. File name
- 7. Selection status
- Scroll bar

Instruction to file selection:

• Press or to button to select

different files or directories.

- When selecting a file, press button to enter the directory.
- Press button to go back to previous directory.
- Press button to go back to root directory in all file state.