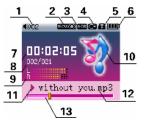

  Press button to enter / exit the
- Press button to enter playing interface to play the selected file.
- · LCD display of music playing interface

folder.

Download from Www.Somanuals.com All Manuals Search And Download.

- Volume logo
- 2. Surround sound logo
- 3. Sound effect logo
- 4. Repeat logo
- Lock logo
- 6. Power logo
- 7 Timer
- File code/total number
- Metronome
- 10. Music module logo
- 11.Play/pause/stop statu logo 12. File name
- 13. Play process bar
- Volume adjustment In music play interface, press button to adjust volume.
- Play/pause

In the state of playing, press to pause. In the state of pause, press to continue playing.

- Select a track
   In the interface of play, press
   In the interface of play, press
   to select to select previous track.
- Fast forward/backward
   In the state of playing, press and hold move fast forward.
   In the state of playing, press and hold to move backward.