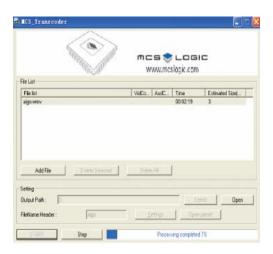

#### Video conversion software

Files for video playing should be converted and compressed by video conversion software in attached CD first to display in local video module.

- Installation of video convert software
- 1. Put the supplied CD into the computer.
- Find video conversion installation software in CD "MCS \_TranscoderSetup.exe," run and finish installation according to demonstration.
- Video file conversion
- Start Menu: "Begin"---- "Program"---- "MCS\_ Transcoder," and run the managed video conversion software into interface as follows.

Download from Www.Somanuals.col All Manuals Search And Download.

- Press "Add File" to select the converting video file.
- Press "Output Path" to select the route outputting the converted files.
- 4. Press "Settings" to enter into video setup and related audio parameters (Video Size should be the same as screen size "160\*128).please choose the "Encode" as "Xvid".
- **5.** Press "START" to start converting video files.