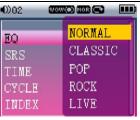

#### Sound effect setting

There are seven sound effects in system and the setting is the same as the menu setting.

Normal / Classical / Bon / Book / Live / Salan /

Normal / Classical / Pop / Rock / Live / Salsa / Customized

Note: Customized sound effect that the user can define voluntarily. Steps of setting customized effect:. Press or to select different bands. Press select dB value. Press to confirm.