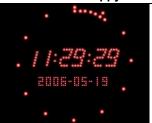

#### Time display

Steps of time display:

1. In any state even power off, press and hold

button to enter time display interface The diagram on the below demonstrates time display interface.

Note: The time will be displayed as well in screen protection state.