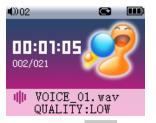

Download from Www.Somanuals.com All Manuals Search And Download.

lack of "Random play".

3. Index play

Same as that of music module.

Record quality setting

The system provides three settings of record quality. The setting method is the same as general menu setting.

Description of record qualities as follows:

Low quality: With low quality to record, the quality of recording will be low but will take little memory space.

Medium quality: With medium quality to record, the quality of recording will be fine but will take up larger memory space.