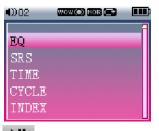

#### Menu setting

Steps of menu setting (for example: set sound effect):

1. In the interface of music playing, press button and enter the menu. Press or button to select "sound effect". The diagram on the below demonstrates when