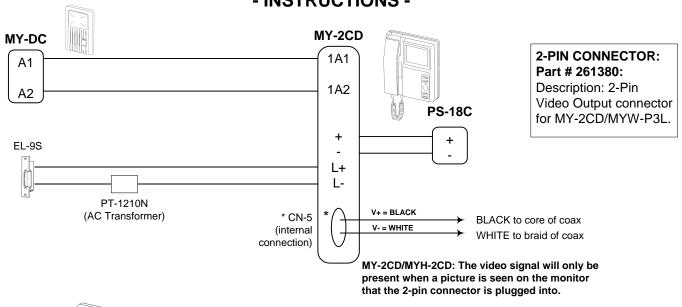

## - INSTRUCTIONS -

#### NOTE:

BLACK is Hot (to center conductor of coax).
WHITE is Ground (to braid of coax).

#### MY-2CD OR MYH-2CD:

- 1. Open monitor from the back by removing four small screws.
- 2. Locate the 2-pin male connection (CN5) near the base of the monitor.
- 3. Plug in 2-pin connector with black and white leads, and run wires out of the back of the unit, along with the Blue and Yellow wires (existing).
- 4. Connect the Black and White wires to the coax cable leading to the remote video monitor or recorder.
- 5. The video signal from this unit is composite, 1V peak to peak. The video signal will only be present when a picture is seen on the monitor that the 2-pin connector is plugged into.

## MYW-P3L:

- 1. Open the adaptor from the bottom.
- 2. At the base of the PC board, locate the 2-pin male connection (CN-5) next to SW2 and the Reset Switch.
- 3. Plug in the 2-pin connector. Connect the Black and White wires to the coax cable leading to the video monitor or recorder.
- 4. The video signal from this unit is composite, 1V peak to peak. The video signal will only be present when the is present on the monitor that the 2-pin connector is plugged into.