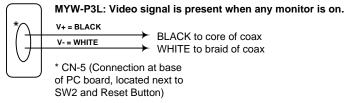

## MYW-P3L 3-Camera Adaptor for LEF/MY system

#### NOTE:

BLACK is Hot (to center conductor of coax).
WHITE is Ground (to braid of coax).

## MYW-P3L:

- 1. Open the adaptor from the bottom.
- 2. At the base of the PC board, locate the 2-pin male connection (CN-5) next to SW2 and the Reset Switch.
- 3. Plug in the 2-pin connector. Connect the Black and White wires to the coax cable leading to the video monitor or recorder.
- 4. The video signal from this unit is composite, 1V peak to peak. The video signal will only be present when the is present on the monitor that the 2-pin connector is plugged into.