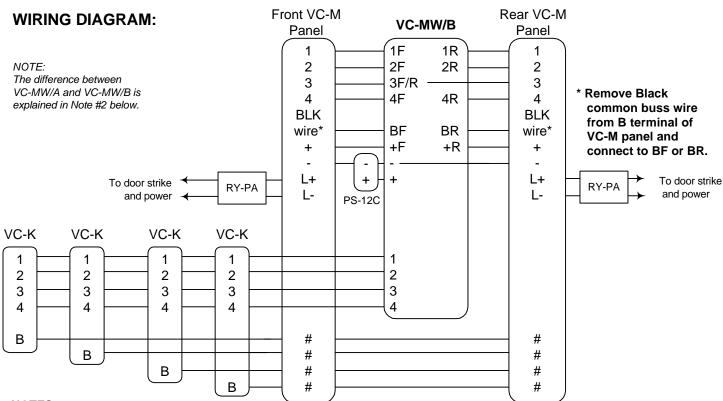

# VC-MW/B

## NOTES:

- Disconnect wire from B terminal on each VC-M panel and connect to corresponding BF/BR terminal on VC-MW/B.
- 2. When a call is placed from either entrance station, the communication and door release will be between that station and the tenant station. If any handset in the system is picked up, the communication will be with the entrance station that called last. The communication and door release will be switched to the other entrance when a call is placed from that location.
- When system is in use, a busy signal will be heard at the other entrance panel if a call is attempted.
- **4.** Directory panel backlighting requires an additional power supply in a system with the VC-MW/B.
- **5.** For complete system instructions, please refer to the standard VC-M Installation Manual included with the equipment.

## **VC-MW/B Terminal Definitions:**

1F~4F Common wires for front VC-M entrance panel
 1R~4R Common wires for rear VC-M entrance panel
 3F/R Common wires for both VC-M entrance panels

+F/+R Power for VC-M entrance panel
+ 12V DC positive (incoming power)
- 12V DC negative (incoming power)

BF Common call button wire from front VC-M panel Common call button wire from rear VC-M panel

1 Communication from VC-K to VC-M 2 Communication from VC-M to VC-K

3 Ground

4 Door release activation