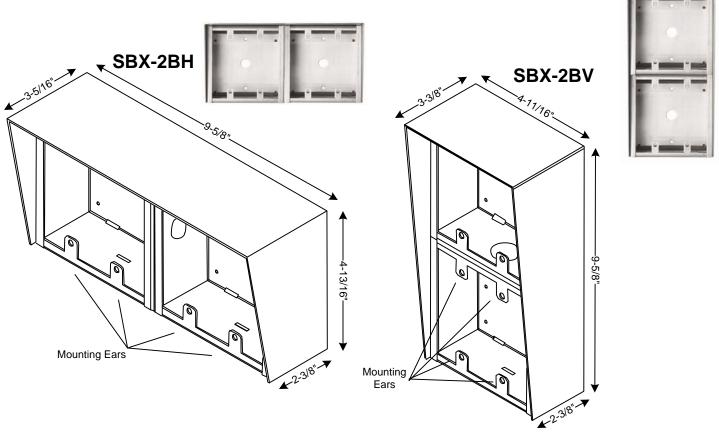

# SBX-2BH, SBX-2BV

## - INSTRUCTIONS -

The SBX-2BH is a surface mount stainless steel enclosure designed for mounting two Aiphone 2-gang devices horizontally. The SBX-2BV is a similar box used to mount the devices vertically. The enclosures are weather resistant and include space for wiring inside. These boxes are designed for an intercom sub station and HID-SS ProxPoint® Plus card reader to be mounted together in a uniform housing for a more professional and aesthetically pleasing look.

## **INSTALLATION:**

- 1. Mount SBX-2BH(V) to wall surface, or on two 1-gang boxes or rings spaced apart by 4-3/4", center-to-center.
- 2. Connect supplied speed nuts to mounting ears (8 total).
- 3. Make wiring connections to devices to be installed in the box.
- 4. Mount devices to box using screws provided.
- 5. Remove protective plastic film from the unit.

#### **MOUNTING:**

If the unit will be mounted to two 1-gang boxes or rings, the mounting hardware should be separated by 4-3/4" center-to-center, either vertically or horizontally depending on the unit.

## **SPECIFICATIONS:**

Mounting: Two 1-gang boxes, or surface mount directly to wall surface

Material: 16-Gauge Stainless Steel
Color: Polished Stainless Steel
Mounting Hardware: 8x32 with T-15 Torx Head

Dimensions (HxWxD)

SBX-2BH: 4-11/16" x 9-3/5" x 3-3/8" (top); 2-3/8" (bottom) SBX- 2BV: 9-3/5" x 4-11/16" x 3-3/8" (top); 2-3/8" (bottom)

Interior Depth: 2-3/16"

Aiphone Communication Systems 1700 130th Ave. N.E.