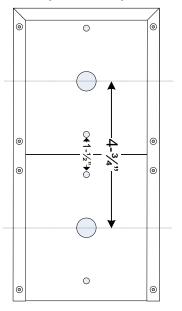

## **INSTALLATION:**

- 1. Mount SBX-2BH(V) to wall surface, or on two 1-gang boxes or rings spaced apart by 4-3/4", center-to-center.
- 2. Connect supplied speed nuts to mounting ears (8 total).
- 3. Make wiring connections to devices to be installed in the box.
- 4. Mount devices to box using screws provided.
- 5. Remove protective plastic film from the unit.

#### **MOUNTING:**

If the unit will be mounted to two 1-gang boxes or rings, the mounting hardware should be separated by 4-3/4" center-to-center, either vertically or horizontally depending on the unit.

# SBX-2BV (rear view)