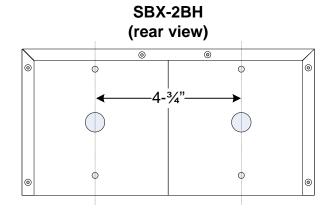

## **INSTALLATION:**

- 1. Mount SBX-2BH(V) to wall surface, or on two 1-gang boxes or rings spaced apart by 4-3/4", center-to-center.
- 2. Connect supplied speed nuts to mounting ears (8 total).
- 3. Make wiring connections to devices to be installed in the box.
- 4. Mount devices to box using screws provided.
- 5. Remove protective plastic film from the unit.

#### **MOUNTING:**

If the unit will be mounted to two 1-gang boxes or rings, the mounting hardware should be separated by 4-3/4" center-to-center, either vertically or horizontally depending on the unit.