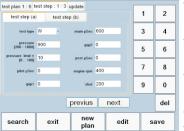

TK1026 injectester CRb stores all test plans for BOSCH, DELPHI, DENSO and SIEMENS in the database. The database is upgraded periodically to include test plans for new injectors.

Users can also define their own test plans using Test Plan Menu in the control software.

#### Test Plans for Bosch, Delphi, **Denso and Siemens Injectors**

TK1026 injectester CRb has a user friendly database that stores test plans for all types of injectors. Database is upgraded to include test plans for new injectors periodically by Maktest, User can define his own test plans using test plan data base menu.