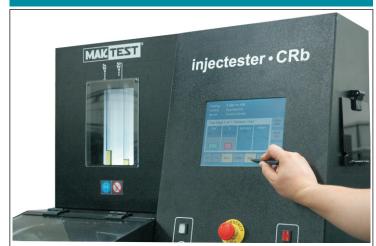

#### **User Friendly Touch Panel**

Easy to use touch panel provides a fast operation while the user interface menu's help and guide the operator at every step of the test from starting the test to printing the report. Well designed user interface prevents the user from losing time between menu pages