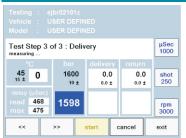

## **Injection Delay Time Measurment Helps to Diagnose**

Injection delay is measured in usec. Delay is characteristic for each model of injector and also provides information about the consistancy of its operation. Even when running at very high speed, the delay can be measured with accuracy.

TK1026 injectester•CRb monitors the delay during the tests and provides information to the user about delay variances between injections.