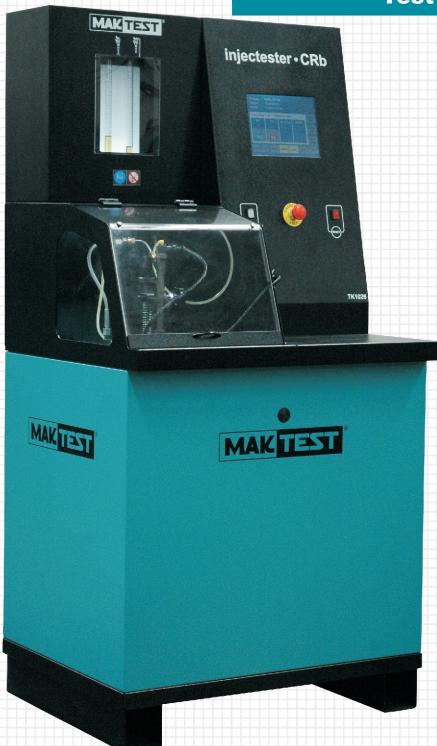

# TK1026 injectester•CRb

**Common Rail Injector Test Stand** 

# Diagnose the Faulty Common Rail Injector Test and Verify after Repairing

TK1026 Injectester•CRb is capable to test both electromagnetic and piezzo injectors from Bosch, Delphi, Denso and Siemens.

Computerized controls and 10" LCD screen lets the user to have detailed test report print outs.

Special high pressure pump provides up to 1800 bars electronically regulated pressure for testing all types of common rail injectors with accuracy.

Injection Delay Time Measurement helps to diagnose the inconsistent operation due to wear in solenoid and springs in the injectors.

TK1026 injectester CRb stores all test plans for BOSCH, DELPHI, DENSO and SIEMENS in the database. The database is upgraded periodically to include test plans for new injectors.

Users can also define their own test plans using Test Plan Menu in the control software.