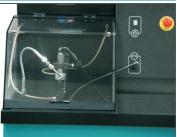

#### **Quick Test with Quick-Clamp**

It takes only seconds to mount the injector and test. Quick-Clamp injector clamping system with flexible high pressure hose connection makes life easy for the user. Various sizes of injectors can be mount to quick clamp without having to use numerous adaptors.

#### **Technical Specifications**

| High Pressure Test Oil<br>Transfer System | Pressure is controlled digitally between 100- and 1800 bars.                                                                                                                                |
|-------------------------------------------|---------------------------------------------------------------------------------------------------------------------------------------------------------------------------------------------|
| Injector Drive System                     | System is designed to be able to drive future injectors. It can drive electromagnetic injectors as well as piezze injectors. Drive system is capable to inject 3 times per injection cycle. |
| Control System                            | Control computer with 10" LCD Touch Panel runs Windows XP operating system. Special control software runs TK1026 with high accuracy.                                                        |
| Fume Extraction                           | Patented filter system extracts the fume and filters it to drain. Powerful extraction capacity prevents fume from escaping out of spray chamber.                                            |