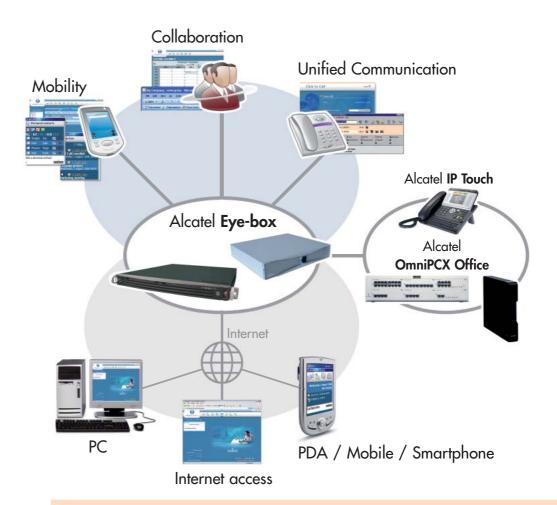

# THE ALCATEL EYE-BOX OFFER

A solution for communication, collaboration and complete, simple mobility to meet the essential needs of SMBs.

Today SMBs want to increase their employees' **productivity** and **reactivity** by giving them communication and collaboration services they can use when on the move. Each person must be able to benefit from his or her professional environment for sharing information and communicating, whether they are in the office or traveling.

Now you can access your e-mail, manage your diary, share your contacts, consult your files and use business communication services, wherever you are.

ALCATEL EYE-BOX IS THE IDEAL COMPANION FOR OMNIPCX OFFICE TO MEET ESSENTIAL COMMUNICATION NEEDS.

### MOBILE COLLABORATION

Alcatel Eye-box enables your employees to access and share the information they need for their activities, regardless of their location (office, hotel, customer visit or at home) and the tools available to them (PC, laptop, PDA, Smartphone, public Internet terminal).

Using any network or Internet access, it's never been easier to:

- Access the company messaging system (e-mail and voice mail)
- ► Manage a diary and organize meetings
- ▶ Share group and company contacts
- Share work documents