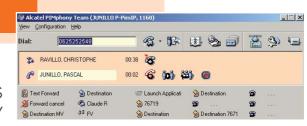

Your unified communication services accessible via secure web interfaces on PC and Mobile.

CALL YOUR CONTACTS FROM THE VIRTUAL DESKTOP WITH A SINGLE CLICK.

Call forward company and the control of the control

USE THE ADVANCED TELEPHONY FUNCTIONS
ON YOUR PC WITH ALCATEL PIMPHONY

>> 04 ALCATEL