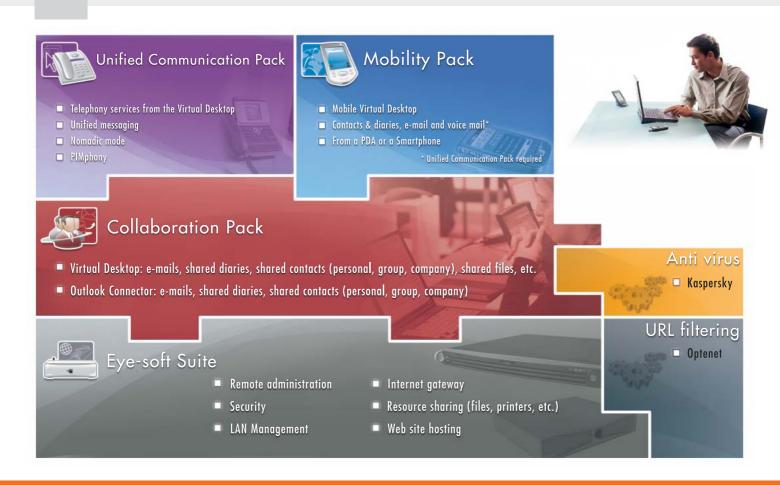

#### The Virtual Desktop and the Mobile Virtual Desktop

The essential tools you need for collaboration outside the office: e-mails, contacts, diaries, bookmarks, and files.

#### Alcatel Connector for Microsoft Outlook®

Combine Microsoft Outlook®'s flexibility of use with the services centralized by the Alcatel Eye-box: e-mails, contacts, and diaries.

# ftvvare packs

4284849 - ENG - 10/2000 - © 2000 - Alcatel Business Systems - 32, avenue Kléber - 92707 Colombes - France - RCS Paris B 602 033 185 - The present document has no contractual value - The options described are not available in all countries and their availability depends on the public network to which the systems are connected. Alcatel reserves the right to modify system characteristics without notice. All brand names are the property of their respective holders - Photographs: Alcatel, Digital Vision - Printed in EU on chlorine-free paper.