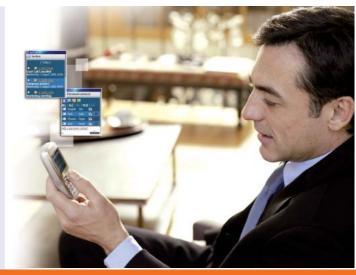

When you're on the move, the virtual desktop also adapts to your PDA or WAP Smartphone.

So in every situation you'll have access to the same information as if you were in the office.