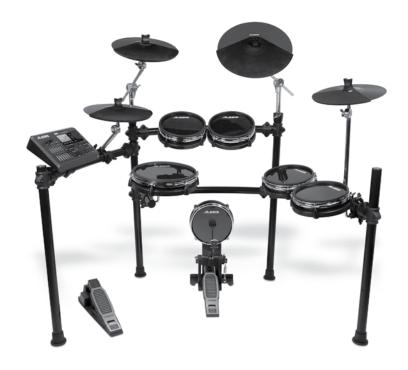

## PROFESSIONAL SIX-PIECE ELECTRONIC DRUM SET

## MORE DRUMS, MORE SOUNDS, AND MORE STABILITY

Professional Six-Piece Electronic Drum Set

More drums, more sounds, and more stability.

The DM10 Studio Kit combines the natural feel of Alesis RealHead drum pads and low-noise DMPad Cymbals with the uncompressed sound samples in the groundbreaking DM10 drum module. The DM10 module delivers impressive sonic realism, 1,000+ built-in sounds, and the ability to load new sound sets via USB. You will immediately notice the DM10 module's outstanding sound quality because it contains real drum, cymbal and percussion sounds built from uncompressed samples of classic studio drums and prized cymbals.

With its rugged four-post design and industry standard 1 1/2" tubing, the StageRack is the backbone of the DM10 Studio Kit. The StageRack's mounts and integrated boom cymbal arms are all fully adjustable to securely position your drums, cymbals, and module exactly where you want, and keep them there!