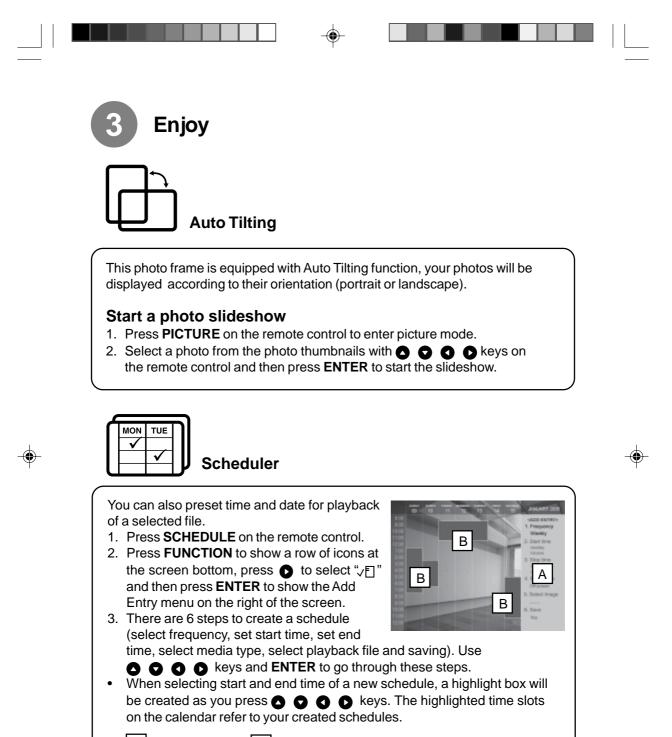

\* Only for version with internal memory.

۲

Ψ

B Created schedules

А

Add Entry menu

This quick start guide only introduces some of the great features of the Pixxa digital photo frame, for further details of the operations please refer to the user manual.