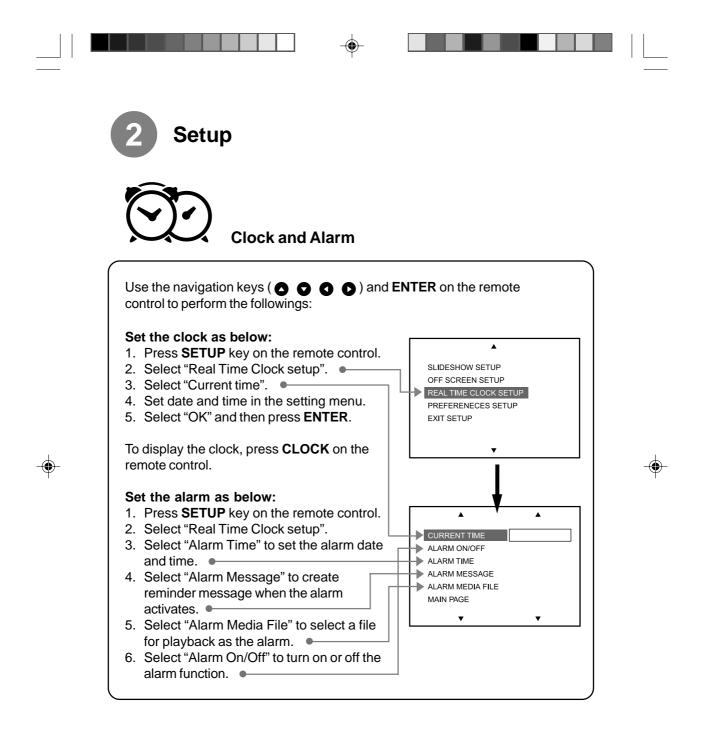

\* Only for version with internal memory.

۲

Ψ

B Created schedules

А

Add Entry menu

This quick start guide only introduces some of the great features of the Pixxa digital photo frame, for further details of the operations please refer to the user manual.