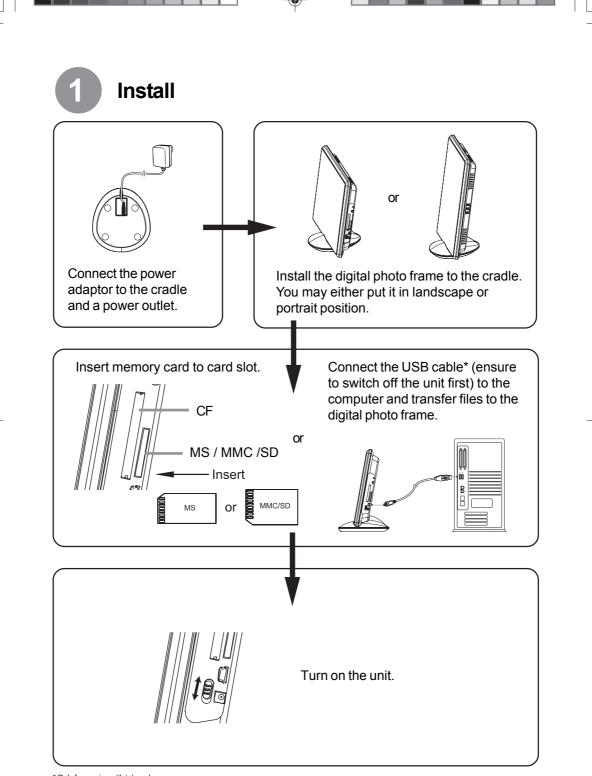

|          | ALITY                                                                                                               |    |
|----------|---------------------------------------------------------------------------------------------------------------------|----|
|          | Pixxa                                                                                                               |    |
|          | Quick Start Guide                                                                                                   |    |
|          | 1 Install 2 Setup 3 Enjoy                                                                                           |    |
|          | What's in the box:                                                                                                  |    |
| <b>.</b> |                                                                                                                     | -( |
|          | Pixxa digital photo frame Cradle Remote control Power adaptor                                                       |    |
|          | Quick Start<br>Guide User<br>Manual                                                                                 |    |
|          | AV cable USB cable* Quick start guide User manual                                                                   |    |
|          | You also need:                                                                                                      |    |
|          |                                                                                                                     |    |
|          | Power outletMemory card (CF, SD, MMC or<br>MS) with photos, videos or musicComputer with photos,<br>videos or music |    |
|          | * Only for version with internal memory.                                                                            |    |