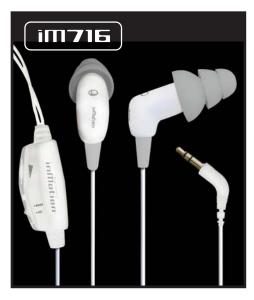

#### **iM716 SPECIFICATIONS:**

Dual-mode selector:

- High Definition (HD) mode produces unsurpassed accuracy rating at 90% (when Live performance is rated at
- · Bass boost mode enhances low frequency sound. Feel the power!

Features handy volume control

Reduces background noise up to 35 dB Weighs less than 1 oz

Deluxe carry case with cord management included