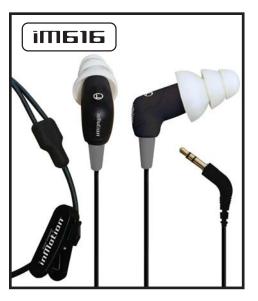

#### **iM616 SPECIFICATIONS:**

High accuracy rating at 84% (when Live performance is rated at 100%)

Enhanced bass

Reduces background noise up to 35 dB Weighs less than 1 oz

Deluxe carry case with cord management included