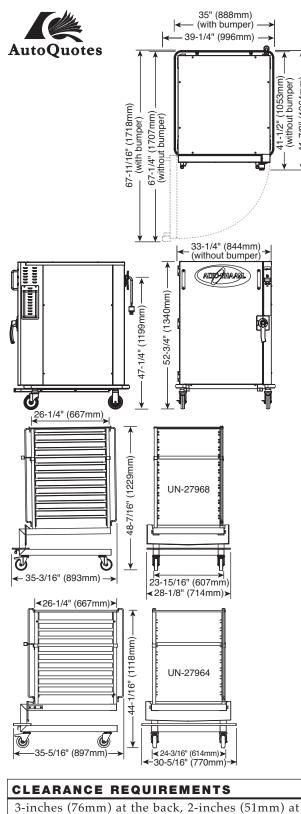

## **INSTALLATION REQUIREMENTS**

Cabinet must be installed level. It must not be installed in any area where it may be affected by steam, grease, dripping water, high temperatures, or any other severely adverse conditions.

## 12•20MW 12•20W

COMPANION HOLDING CABINET WITH ROLL-IN CART

| APS kW                 | CORD & PLUG                                                                                                                                                                                                                                                                               |
|------------------------|-------------------------------------------------------------------------------------------------------------------------------------------------------------------------------------------------------------------------------------------------------------------------------------------|
| 7.1 4.1                | NEMA L6-30P                                                                                                                                                                                                                                                                               |
| 3.9 2.9                | 30A-250V Plug                                                                                                                                                                                                                                                                             |
| 5.1 3.9                |                                                                                                                                                                                                                                                                                           |
| 5.6 3.4                | NO CORD OR PLUC                                                                                                                                                                                                                                                                           |
|                        |                                                                                                                                                                                                                                                                                           |
|                        |                                                                                                                                                                                                                                                                                           |
| 340mm x 888            | 8mm x 1064mm)                                                                                                                                                                                                                                                                             |
| 3" (950mm x            | 642mm x 860mm)                                                                                                                                                                                                                                                                            |
|                        | ,                                                                                                                                                                                                                                                                                         |
| 12•20                  | <b>OW</b> with cart                                                                                                                                                                                                                                                                       |
| 420                    | 0 lb (191 kg)                                                                                                                                                                                                                                                                             |
|                        | 5 lb (234 kg)                                                                                                                                                                                                                                                                             |
|                        |                                                                                                                                                                                                                                                                                           |
|                        | -                                                                                                                                                                                                                                                                                         |
|                        | II X 1219IIIII)                                                                                                                                                                                                                                                                           |
| ,                      |                                                                                                                                                                                                                                                                                           |
| kg) maximum            |                                                                                                                                                                                                                                                                                           |
|                        |                                                                                                                                                                                                                                                                                           |
|                        | x 2-1/2" MAXIMUM                                                                                                                                                                                                                                                                          |
|                        |                                                                                                                                                                                                                                                                                           |
|                        |                                                                                                                                                                                                                                                                                           |
| .8" x 26" x 1" (1      | 12 with added shelves)                                                                                                                                                                                                                                                                    |
|                        |                                                                                                                                                                                                                                                                                           |
|                        |                                                                                                                                                                                                                                                                                           |
|                        |                                                                                                                                                                                                                                                                                           |
|                        |                                                                                                                                                                                                                                                                                           |
| lth between r          | ails                                                                                                                                                                                                                                                                                      |
| S                      |                                                                                                                                                                                                                                                                                           |
|                        | 5007925                                                                                                                                                                                                                                                                                   |
|                        | UN-27968                                                                                                                                                                                                                                                                                  |
|                        | X 73 X 6 80 / /                                                                                                                                                                                                                                                                           |
| 2C-50                  | UN-27964                                                                                                                                                                                                                                                                                  |
| 2C-50<br>C-50          | UN-27964<br>UN-27969                                                                                                                                                                                                                                                                      |
| C-50<br>plates         | UN-27969                                                                                                                                                                                                                                                                                  |
| C-50<br>PLATES<br>C-50 |                                                                                                                                                                                                                                                                                           |
| C-50<br>plates         | UN-27969                                                                                                                                                                                                                                                                                  |
|                        | 7.1 4.1<br>3.9 2.9<br>5.1 3.9<br>5.6 3.4<br>340mm x 888<br>8" (950mm x<br>12.20<br>420<br>513<br>0" x 40" x 48<br>m x 1016mm<br>kg) MAXIMUM<br>180 QUARTS (22<br>(24) 20" x 12"<br>(24) 530mm x<br>650mm x 530r<br>18" x 26" x 1" (3<br>s<br>between rails,<br>1th between r<br>S<br>2-50 |