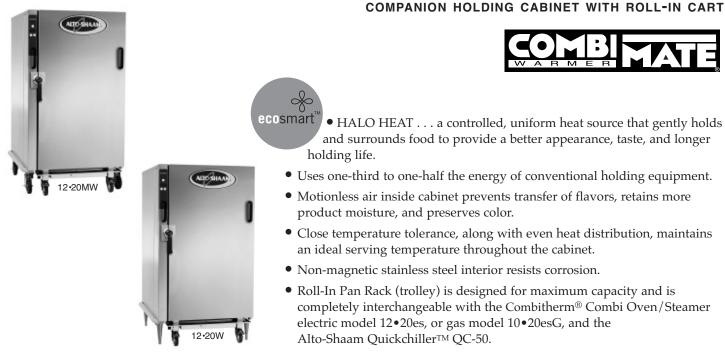

## 12•20MW 12•20W

The CombiMate<sup>®</sup> holding cabinet features 20 gauge stainless steel construction. The cabinet is controlled with an adjustable, electronic control which includes a ON/OFF button, heat indicator light, temperature set button, and temperature increase and decrease buttons. The control has a range of 60° to 205°F (16° to 96°C) and includes a digital display indicating the air temperature within the cabinet. The door has a heavy duty rotary handle.

Each holding cabinet includes one (1) Roll-In Pan Cart (trolley) which features removable handle, pan support rails to hold twenty-four (24) full-size pans, and six (6) stainless steel wire shelves for sheet pans. Cart includes two (2) rigid casters and two (2) swivel casters with brake.

□ MODEL 12•20MW: Mobile CombiMate<sup>®</sup> Companion Holding Cabinet, supported by four (4) heavy duty casters, 2 rigid and 2 swivel with brake

□ MODEL 12•20W: Stationary CombiMate® Companion Holding Cabinet, supported by four (4) heavy duty equipment legs