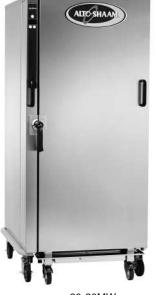

## 20•20MW 20•20W

MODEL 20 • 20MW (SHOWN WITH RIGHT-HAND DOOR)

COMPANION HOLDING CABINET WITH ROLL-IN CART

• HALO HEAT ... a controlled, uniform heat source that gently surrounds food to provide a better appearance, taste, and longer holding life.

- □ **MODEL 20•20MW:** Mobile holding cabinet supported by four (4) heavy duty casters
- □ MODEL 20•20W: Stationary holding cabinet supported by four (4) heavy equipment legs