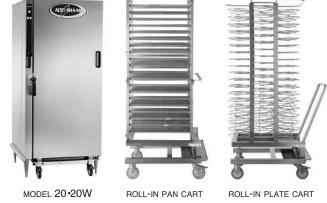

## 20•20MW 20•20W

MODEL 20 • 20MW (SHOWN WITH RIGHT-HAND DOOR)

COMPANION HOLDING CABINET WITH ROLL-IN CART

• HALO HEAT ... a controlled, uniform heat source that gently surrounds food to provide a better appearance, taste, and longer holding life.

Each holding cabinet includes one (1) Roll-In Pan Cart (trolley) which features removable handle, pan support rails to hold full-size pans, and ten (10) wire shelves for sheet pans. Cart includes four (4) swivel casters with brake.