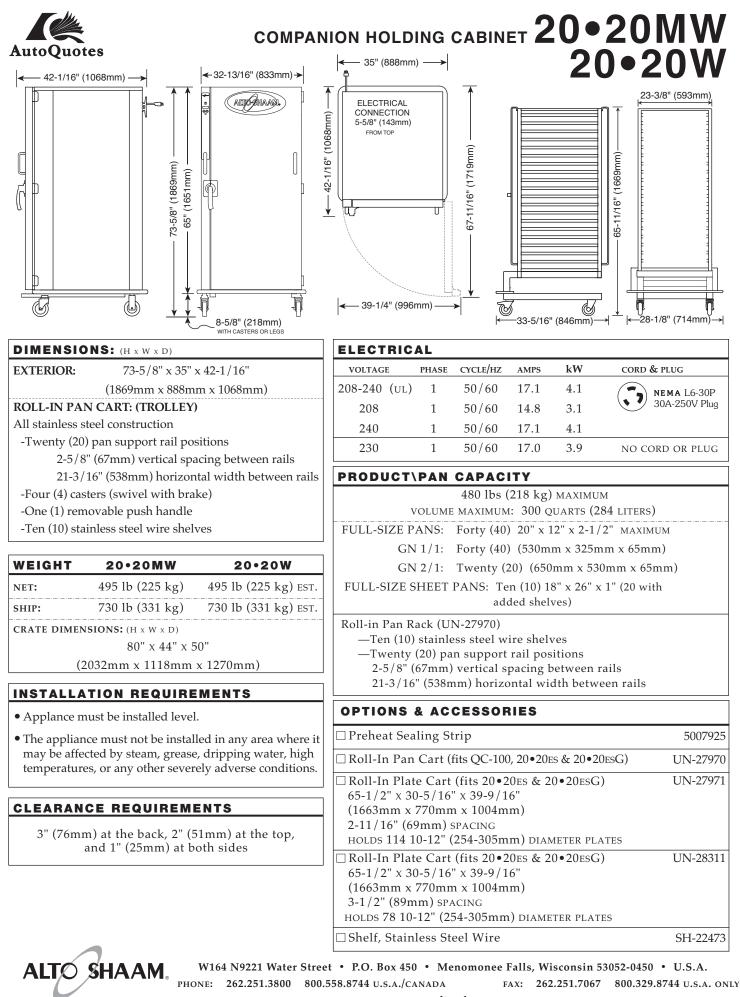

Insulated Halo Heat companion holding cabinet features 20 gauge stainless steel construction. The cabinet is controlled with one (1) ON/OFF power switch and an adjustable, electronic thermostat which includes a heat indicator light, temperature set button, and temperature increase and decrease buttons. The thermostat has a range of 60° to 200°F (16° to 93°C) and includes a digital display indicating the air temperature within the cabinet. The door has a heavy duty rotary handle with standard left-hand hinging.

Each holding cabinet includes one (1) Roll-In Pan Cart (trolley) which features removable handle, pan support rails to hold full-size pans, and ten (10) wire shelves for sheet pans. Cart includes four (4) swivel casters with brake.

- □ **MODEL 20•20MW:** Mobile holding cabinet supported by four (4) heavy duty casters
- □ MODEL 20•20W: Stationary holding cabinet supported by four (4) heavy equipment legs

## FACTORY INSTALLED OPTIONS

- Left-hand door swing is standard.
  - □ ⇒Specify right-hand door as a special order.

ANSI/NSF 4

 W164 N9221 Water Street
 P.O. Box 450
 Menomonee Falls, Wisconsin 53052-0450
 U.S.A.