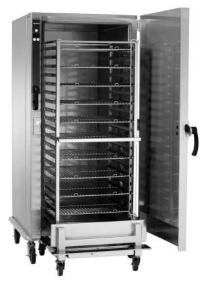

Each holding cabinet includes one (1) Roll-In Pan Cart (trolley) which features removable handle, pan support rails to hold full-size pans, and ten (10) wire shelves for sheet pans. Cart includes four (4) swivel casters with brake.