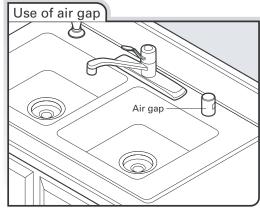

# **DRAIN REQUIREMENTS**

- · A new drain hose is supplied with your dishwasher. If this is A new drain nose is supplied with your dishwasher. If this is not long enough, use a new drain hose with a maximum length of 12' (3.7 m) (Part Number 3385556) that meets all current AHAM/IAPMO test standards, is resistant to heat and detergent, and fits the 1" (2.5 cm) drain connector of the dishwasher.
- · Make sure to connect drain hose to waste tee or disposer inlet above drain trap in house plumbing and 20" (50.8 cm) minimum above the floor. It is recommended that the drain hose either be looped up and securely fastened to the underside of the counter, or be connected to an air gap.

Make sure to use an air gap if the drain hose is connected to house plumbing lower than 20" (50.8 cm) above subfloor or