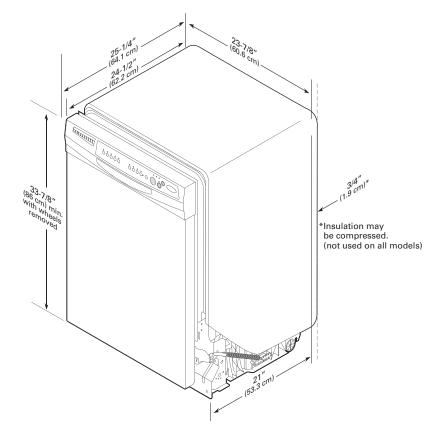

0 psi (138-862 kPa) water pressure can be verified by a licensed plumber.

# **ELECTRICAL REQUIREMENTS**

You must have:

- 120-volt, 60 Hz, AC-only, 15- or 20- amp., fused electrical vlagus.
- · copper wire only.

We recommend:

- · a time-delay fuse or circuit breaker.
- a separate circuit.

If connecting dishwasher with a power supply cord:

- Use UL Listed power supply cord kit (Part Number 4317824) marked for use with dishwasher.
- · Power supply cord must plug into a grounded 3 prong outlet, located in the cabinet next to the dishwasher opening. Outlet must meet all local codes and ordinances



- Use flexible, armored or non-metallic sheathed, copper wire with grounding wire that meets the wiring requirements for your home and local codes and ordinances.



#### PRODUCT DIMENSIONS



## **CABINET CUTOUT DIMENSIONS**

Corner locations require a 2" (5.1 cm) minimum clearance between the side of the dishwasher door and the wall or cabinet.



Free Manuals Download Website

http://myh66.com

http://usermanuals.us

http://www.somanuals.com

http://www.4manuals.cc

http://www.manual-lib.com

http://www.404manual.com

http://www.luxmanual.com

http://aubethermostatmanual.com

Golf course search by state

http://golfingnear.com

Email search by domain

http://emailbydomain.com

Auto manuals search

http://auto.somanuals.com

TV manuals search

http://tv.somanuals.com