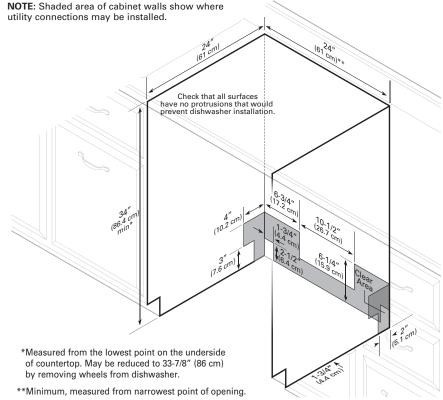

## **CABINET CUTOUT DIMENSIONS**

Corner locations require a 2" (5.1 cm) minimum clearance between the side of the dishwasher door and the wall or cabinet.

Free Manuals Download Website

http://myh66.com

http://usermanuals.us