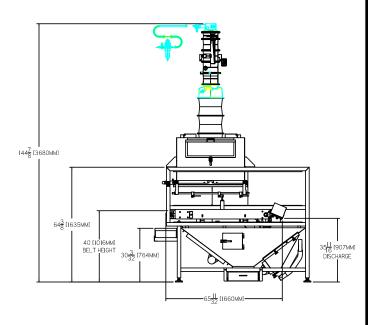

## **DIMENSIONAL DRAWING**

Single Channel and Dual Channel Flouring Belt

Triple Channel Flouring Belt

#### **Approximate Dimensions:**

160" L x 80" W x 75" H (4064 mm x 2032 mm x 1905 mm)

Single Channel Flouring and Outfeed Conveyor for Use With Cone Rounder