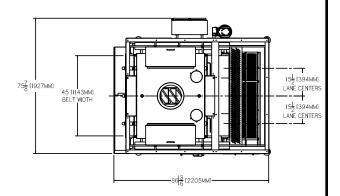

## **DIMENSIONAL DRAWING**

Single Channel and Dual Channel Flouring Belt

Triple Channel Flouring Belt

#### **Approximate Dimensions:**

160" L x 80" W x 75" H (4064 mm x 2032 mm x 1905 mm)

Single Channel Flouring and Outfeed Conveyor for Use With Cone Rounder