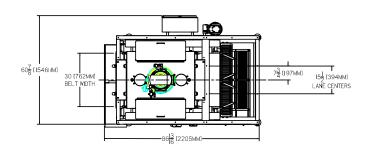

## **DIMENSIONAL DRAWING**

Single Channel and Dual Channel Flouring Belt

Triple Channel Flouring Belt