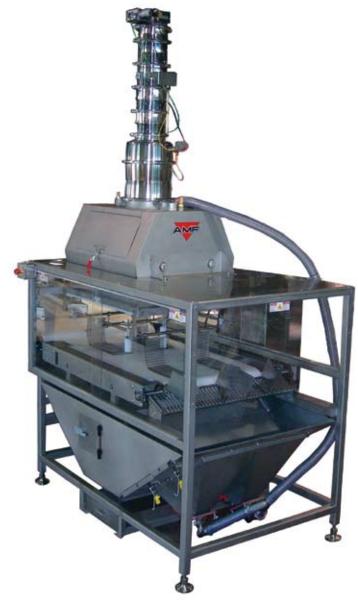

# FLOUR APPLICATION AND RECYCLING SYSTEM

- Designed for Uniform Flouring of a Rounded Doughball to Prevent Sticking and Optimize Downstream Operations
- Provides a Unique Flour Containment and Recycling System to Maintain a Clean Operating Environment and Maximize Flour Usage Efficiency
- Designed for Use With AMF Extrusion Dividers and Belt Rounders

## FLOUR APPLICATION AND RECYCLING SYSTEM

### **FEATURES & BENEFITS**

- Simple, open access design for easy operation
  - Sliding Lexan panels and slide out catch pans
- All stainless steel frame and catch pans
  - Easy to clean
- · Efficient, high volume reclaim system
  - Vacuum pump designed to completely clear reclaim hopper during continuous operation
- High capacity reclaim flour hopper for continuous operation
- Available in dual and triple channel configurations

### **MECHANICAL FEATURES**

- Single belt with direct drive for low maintenance
- Screen and grates in reclaim hopper
  - Dough balls and tailings easily separated from flour
  - Easy to remove and clean
- Venturi vacuum based, high efficiency flour reclaim
- Easy operator access to clear hopper without shutting down the system
- Adjustable dough ball turners and curling chains for complete flouring of dough ball
- Pneumatic pulse sifters for simple operation and low maintenance
  - Easy to adjust for optimum flour distribution
- Elevated discharge grate to drop out excess flour
- · Catch pan collects flour from under take-away conveyors
- · Reclaim hopper with a quiet electric vibrator system