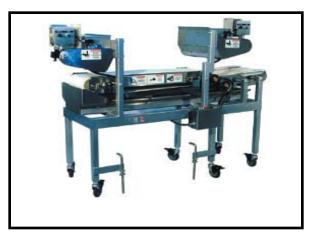

#### **Approximate Dimensions:**

160" L x 80" W x 75" H (4064 mm x 2032 mm x 1905 mm)

Single Channel Flouring and Outfeed Conveyor for Use With Cone Rounder