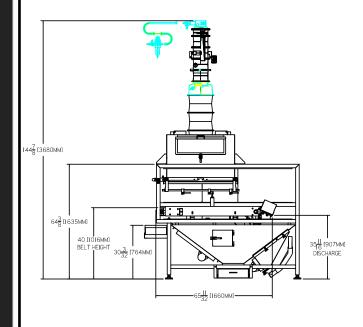

## **DIMENSIONAL DRAWING**

Single Channel and Dual Channel Flouring Belt

Triple Channel Flouring Belt

#### **Approximate Dimensions:**

160" L x 80" W x 75" H (4064 mm x 2032 mm x 1905 mm)

Single Channel Flouring and Outfeed Conveyor for Use With Cone Rounder