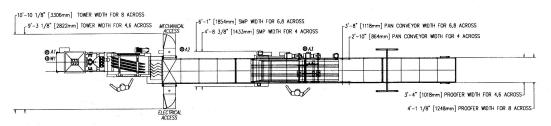

## Dimensional Drawing

RIGHT HAND, STANDARD FEED SHOWN

For more information please call your Account Manager or 1-800-BAKERS-1.

Headquarters
AMF Bakery Systems
2115 West Laburnum Avenue
Richmond, Virginia 23227
1-800-225-3771 or 804-355-7961
FAX: 1-804-342-9724