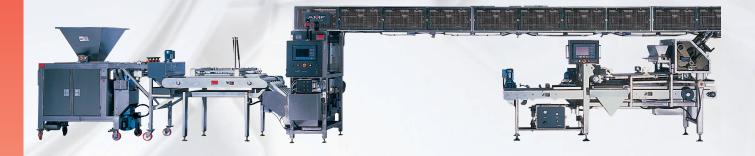

# ACCUPAN HIGH SPEED BUN SYSTEM

Shown with optional equipment

- The Latest Automated Technology for High Speed Bun and Roll Production
- Design Flexibility for Optimal Performance on a Variety of Products

## **Design Flexibility**

- The Accupan High Speed can handle a variety of production requirements with 4, 6, and 8-across configurations
- A variety of layout configurations including standard and reverse feed, right or left hand controls, and multiple proofer configurations allows the Accupan High Speed to fit in most production layouts

## **ACCUPAN HIGH SPEED BUN SYSTEM**