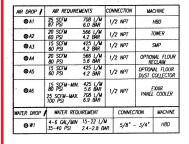

-|---------|----------------------|------------|------------|
|                      | Configuration | Type    | Range                | Throughput | Range      |
|                      |               |         | (Cuts per<br>minute) | (lbs./hr.) |            |
| Accupan High Speed 4 | 4 across      | HBD     | 40-135*              | 7,500*     | 7/8- 6 oz* |
| Accupan High Speed 6 | 6 across      | HBD     | 40-135*              | 11,000*    | 7/8- 6 oz* |
| Accupan High Speed 8 | 8 across      | HBD     | 40-135*              | 15,000*    | 7/8- 6 oz* |

<sup>\*</sup>Throughput, maximum speed, and scaling range are dependant on several factors including dough condition, product configuration and other associated equipment.



## **ACCUPAN HIGH SPEED BUN SYSTEM**

## Dimensional Drawing











RIGHT HAND, STANDARD FEED SHOWN

For more information please call your Account Manager or 1-800-BAKERS-1.

Headquarters
AMF Bakery Systems
2115 West Laburnum Avenue
Richmond, Virginia 23227
1-800-225-3771 or 804-355-7961
FAX: 1-804-342-9724

www.amfbakery.com

European operation West Park Ring Road Leeds LS16 6QQ England Tel.: 1132-787110 Fax: 1132-741415

sales@amfbakery.com



Free Manuals Download Website

http://myh66.com

http://usermanuals.us

http://www.somanuals.com

http://www.4manuals.cc

http://www.manual-lib.com

http://www.404manual.com

http://www.luxmanual.com

http://aubethermostatmanual.com

Golf course search by state

http://golfingnear.com

Email search by domain

http://emailbydomain.com

Auto manuals search

http://auto.somanuals.com

TV manuals search

http