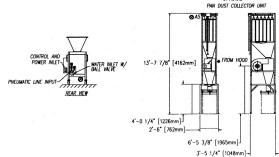

## Dimensional Drawing

RIGHT HAND, STANDARD FEED SHOWN

For more information please call your Account Manager or 1-800-BAKERS-1.

Headquarters
AMF Bakery Systems
2115 West Laburnum Avenue
Richmond, Virginia 23227
1-800-225-3771 or 804-355-7961
FAX: 1-804-342-9724