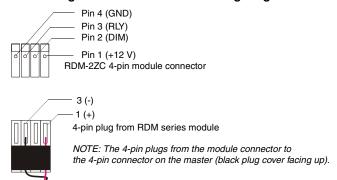

## Connecting the RDM-2ZC to the AMX Lighting Master

FIG. 2 RDM-2ZC connections