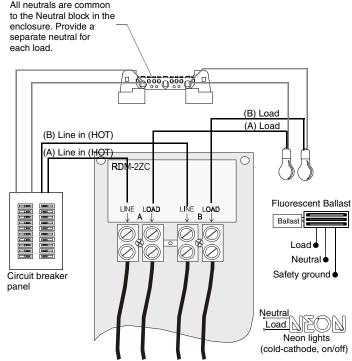

## **Lighting Application Drawing**

FIG. 3 RDM-2ZC wiring configuration

Free Manuals Download Website

http://myh66.com

http://usermanuals.us

http://www.somanuals.com

http://www.4manuals.cc

http://www.manual-lib.com