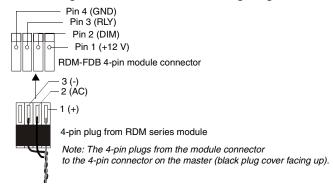

## Connecting the RDM-FDB to the AMX Lighting Master

FIG. 2 RDM-FDB connections