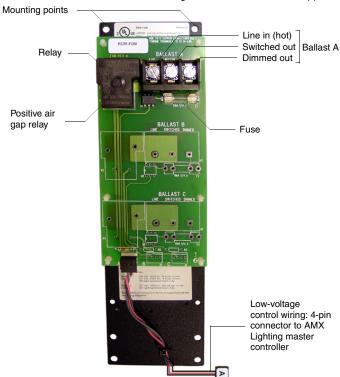

FIG. 1 RDM-FDB

# RDM-FDB Single Channel Lutron FDB Ballast Dimmer

The RDM-FDB Single Channel Ballast Dimmer is a 1920 W positive air gap relay and dimmer, built for strength and for reliable switching/dimming of Lutron FDB ballasts. It is designed for use with the RDA series of enclosures, in a AMX Lighting™ modular digital dimming system. The RDM-FDB module's 120, 240, and 277 VAC ratings are CE, UL, and C-UL approved.

## Specifications:

- Dimensions (HW): 10.0" x 2.75" (25.4 cm x 6.99 cm)
- Dimmed output protected by a 250 mA GMA 5 x 20 mm fuse
- Phase dependant
- Use wires rated at 75°C (167°F)
- Torque terminals to 20 in-lbs. (2.3 N/M)
- Max. wire size: 10 AWG (4 mm²)
- Wire stripping length: 0.28" (7 mm)
- Weight: .72 lbs. (0.327 kg)
- BTU/hr: 5
- Control current: 85 mA @ 12 VDC
- For use with FDB ballasts