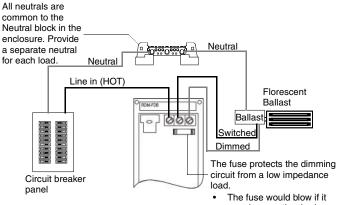

# **Lighting Appplication Drawing**

- were incorrectly wired
- Catastrophic ballast failure
- Reversing switched and dimmed circuits
- Reversing dimmed and line circuits.

The dimmed output must be connected to a high impedance load.

FIG. 3 RDM-FDB wiring configuration

Free Manuals Download Website

http://myh66.com

http://usermanuals.us

http://www.somanuals.com

http://www.4manuals.cc

http://www.manual-lib.com

http://www.404manual.com