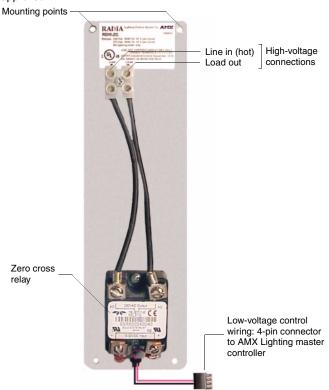

FIG. 1 RDM-ZC

# **Installation Sheet**

RDM-ZC Zero Cross Module 2400 W

The RDM-ZC Zero Cross Module is a 2400 W zero-cross relay built for long term, reliable switching of electronic fluorescent ballasts, electronic transformers and incandescent lamps. It is designed for use with the RDA series of enclosures, in an AMX Lighting™ modular digital dimming system. The RDM-ZC module's 120, 240, and 277 VAC ratings are CE, UL, and C-UL approved.