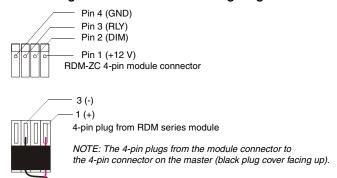

0 AWG (4 mm²)
- Wire stripping length: 0.28" (7 mm)
- Weight: 1.5 lbs. (0.68 kg)
- BTU/hr: 150
- Control current: 45 mA @ 12 VDC

#### **Caution: Pre-Installation Notes**

- All Class 1 wiring must be connected to proper terminals.
- All control wiring must be connected to proper terminals.
- Disconnect power while installing or connecting the unit.
- Keep top and bottom air vents clear at all times.
- Test loads for shorts before connecting.
- Use low voltage wires with a 300 volt rating or greater.
- · Use field installed copper conductors.
- · All electrical ratings are for continuous duty.
- For indoor use only.

This module may require extra power from the AXlink connection or an
external power supply connected to the control card.

# Connecting the RDM-ZC to the AMX Lighting Master



FIG. 2 RDM-ZC connections

#### **Lighting Application Drawing**



FIG. 3 RDM-ZC wiring configuration



Free Manuals Download Website

http://myh66.com

http://usermanuals.us

http://www.somanuals.com

http://www.4manuals.cc

http://www.manual-lib.com

http://www.404manual.com

http://www.luxmanual.com

http://aubethermostatmanual.com

Golf course search by state

http://golfingnear.com

Email search by domain

http://emailbydomain.com

Auto manuals search

http://auto.somanuals.com

TV manuals search

http://tv.somanuals.com