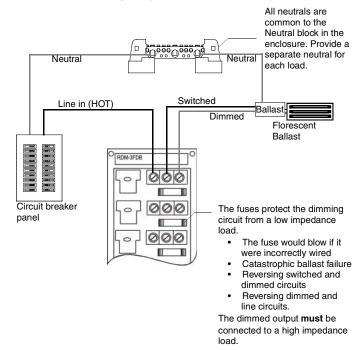

## **Lighting Application Drawing**

FIG. 3 RDM-3FDB wiring configuration

Free Manuals Download Website

http://myh66.com

http://usermanuals.us

http://www.somanuals.com

http://www.4manuals.cc

http://www.manual-lib.com