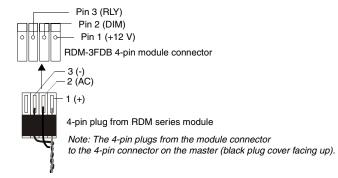

#### Connecting the RDM-3FDB to the AMX Lighting Master

FIG. 2 RDM-3FDB connections