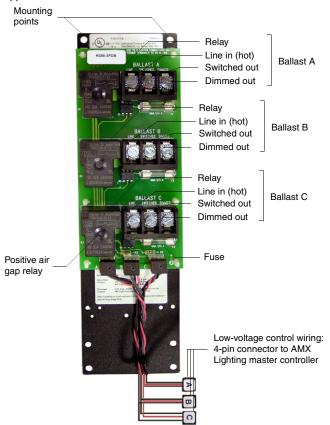

FIG. 1 RDM-3FDB

# RDM-3FDB Triple Channel Lutron FDB Ballast Dimmer 1900 W

The RDM-3FDB Triple Channel Ballast Dimmer is a 1920 W positive air gap relay and dimmer, built for strength and for reliable switching/dimming of Lutron FDB ballasts. It is designed for use with the RDA series of enclosures, in an AMX Lighting<sup>™</sup> modular digital dimming system. The RDM-3FDB module's 120, 240, and 277 VAC ratings are CE, UL, and C-UL approved.

# **Specifications**

- Dimensions (HW): 10.0" x 2.75" (25.4 cm x 6.99 cm)
- Dimmed output protected by a 250 mA GMA 5 x 20 mm fuse
- Phase dependant
- Use wires rated at 75°C (167°F)
- Torque terminals to 20 in-lbs. (2.3 N/M)
- Max. wire size: 10 AWG (4 mm²)
- Weight: 1.57 lbs. (0.712 kg)
- BTU/hr: 5
- Control current: 85 mA @ 12 VDC
- For use with FDB ballasts