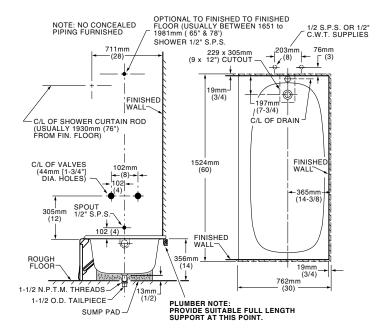

## **Nominal Dimensions:**

1524 x 762 x 356mm (60" x 30" x 14")

## **Bathing Well Dimensions:**

1346 x 610 x 337mm (53" x 24" x 13-1/4")

#### To Be Specified:

- Color:
- Bath Faucet\*:
- Faucet Finish:
- Drain: 1583.470

\* See faucet section for additional models available

NOTES:

NUTES: 0153.015 LEFT HAND OUTLET (SHOWN). 0155.017 RIGHT HAND OUTLET (REVERSE DIMENSIONS). REFER TO INSTALLATION INSTRUCTIONS SUPPLIED WITH BATH FOR ADDITIONAL INFORMATION. SHOWN WITH POP-UP C.D. & O. FITTINGS NOT INCLUDED AND MUST BE ORDERED SEPARATELY. CONCEALED PIPING NOT INCLUDED.