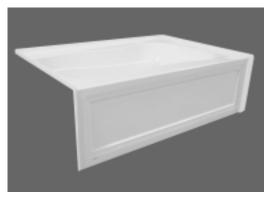

#### StayClean<sup>™</sup> Whirlpool Massage featuring System I

- 1749.218C Whirlpool featuring System I, Left Hand Outlet
- □ 1749.118C Whirlpool featuring System I, **Right Hand Outlet** 
  - Same as above except with the StayClean<sup>™</sup> whirlpool system featuring Antimicrobial AlphaSan®
- 1749.202 Bathing pool only, Left Hand Outlet 1749.102 Bathing pool only, Right Hand Outlet
  - · Removable access panel not available on bathing pool only

NOTE: Roughing-in dimensions and product specifica-tions shown on reverse side of page.

Shown: Whirlpool with Removable Panels

Shown: Bathing Pool less Removable Panels