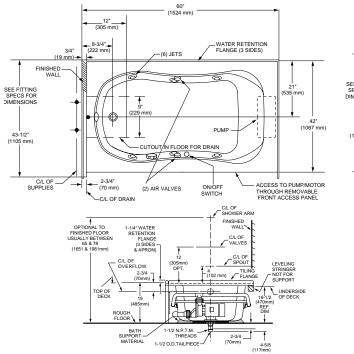

## COLONY<sup>™</sup> 5' X 42" w/INTEGRAL APRON WHIRLPOOL AND BATHING POOL

HIGH GLOSS ACRYLIC

| GENERAL SPECIFICATIONS FOR 1749 WHIRLPOOL                                                                                                                                                                                                                                                                                                                                                                                   |  |
|-----------------------------------------------------------------------------------------------------------------------------------------------------------------------------------------------------------------------------------------------------------------------------------------------------------------------------------------------------------------------------------------------------------------------------|--|
| INSTALLED SIZE 60 x 42 x 19 ln.(1525 x 1067 x 483mm)   WEIGHT 112 Lbs. (50 Kg.)   WEIGHT w/WATER 714 Lbs. (324 Kg.)   GAL. TO OVERFLOW 72 Gal. (274 L)   WHIRLPOOL MIN. OPERATING VOL. 52 Gal. (197 L)   BATHING WELL AT SUMP 44 x 23 ln. (1120 x 585mm)   BATHING WELL AT RIM 54 x 26 ln. (1370 x 660mm)   WATER DEPTH TO OVERFLOW 13-5/8 ln. (346mm)   FLOOR LOADING 41 Lbs./Sq.Ft. (193 Kgs./Sq.m)   (PROJECTED AREA) 12 |  |
| WHIRLPOOL ELECTRICAL SPECIFICATIONS     PUMP   1.0 HP, 9.9 AMPS, 120V.                                                                                                                                                                                                                                                                                                                                                      |  |

#### NOTES:

BATH TO BE INSTALLED ABOVE FLOOR LINE AS A RECESS INSTALLATION. SUPPORT OF BATH BY SUMP BEDDING. SUPPORT AND ENCLOSING MATERIAL BY OTHERS.

■ REFER TO INSTALLATION INSTRUCTIONS SUPPLIED WITH WHIRLPOOL FOR ADDITIONAL INFORMATION.

LEFT HAND OUTLET SHOWN, RIGHT HAND REVERSE DIMENSIONS (1749.118).

FITTINGS NOT INCLUDED AND MUST BE ORDERED SEPARATELY.

PROVIDE SUITABLE REINFORCEMENT FOR ALL SUPPORTS.

**IMPORTANT:** Dimensions of fixtures are nominal and may vary within the range of tolerances established by ANSI Standards Z124.1 and A112.19.7. These measurements are subject to change or cancellation. No responsibility is assumed for use of superseded or voided pages.