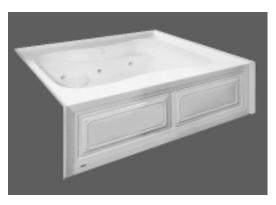

#### COLONY 5' x 42" WHIRLPOOL AND BATHING POOL with INTEGRAL APRON

- 1749.218 Whirlpool featuring System I, Left Hand Outlet
- □ 1749.118 Whirlpool featuring System I, **Right Hand Outlet** 
  - · Acrylic with fiberglass reinforcement
  - Integral apron with tile flange and removable access panels
  - Integral 3-sided tile/water retention flange
  - Molded-in back rest
  - Dual, molded in arm rests
  - 1.0 HP single speed, self-draining pump/motor
  - Factory installed power cord with plug
  - · Six multi-directional and flow-adjustable iets
  - Side-mounted air switch On/Off
  - Two air volume controls
  - Factory installed and tested whirlpool system

NOTE: Roughing-in dimensions and product specifica-tions shown on reverse side of page.

Shown: Whirlpool with Removable Panels

Shown: Bathing Pool less Removable Panels