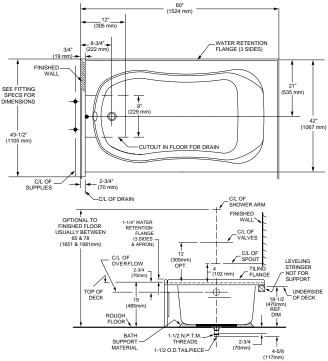

| GENERAL SPECIFICATIONS FOR 1749 BATHING POOL |                                 |
|----------------------------------------------|---------------------------------|
| INSTALLED SIZE                               | 60 x 42 x 19 In.                |
|                                              | (1525 x 1067 x 483mm)           |
| WEIGHT                                       | 92 Lbs. (42 Kg.)                |
| WEIGHT w/WATER                               | 714 Lbs. (324 Kg.)              |
| GAL. TO OVERFLOW                             |                                 |
| BATHING WELL AT SUMP                         | 44 X 23 In. (1120 x 585mm)      |
| BATHING WELL AT RIM                          | 54 x 26 In. (1370 x 660mm)      |
| WATER DEPTH TO OVERFLOW -                    |                                 |
| FLOOR LOADING                                | -41 Lbs./Sq.Ft. (193 Kgs./Sq.m) |
| (PROJECTED AREA)                             |                                 |

#### NOTES:

BATH TO BE INSTALLED ABOVE FLOOR LINE AS A RECESS INSTALLATION. SUPPORT OF BATH BY SUMP BEDDING. SUPPORT AND ENCLOSING MATERIAL BY OTHERS.

■ REFER TO INSTALLATION INSTRUCTIONS SUPPLIED WITH WHIRLPOOL FOR ADDITIONAL INFORMATION.

LEFT HAND OUTLET SHOWN, RIGHT HAND REVERSE DIMENSIONS (1749.118).

FITTINGS NOT INCLUDED AND MUST BE ORDERED SEPARATELY.

PROVIDE SUITABLE REINFORCEMENT FOR ALL SUPPORTS.

**IMPORTANT:** Dimensions of fixtures are nominal and may vary within the range of tolerances established by ANSI Standards Z124.1 and A112.19.7. These measurements are subject to change or cancellation. No responsibility is assumed for use of superseded or voided pages.