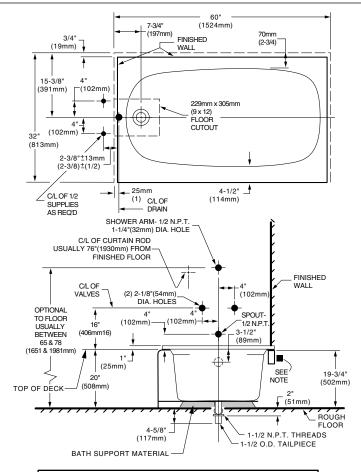

# Standard Collection® BATHING POOL

| GENERAL SPECIFICATIONS FOR 2083 BATHING POOL                |                            |
|-------------------------------------------------------------|----------------------------|
| INSTALLED SIZE                                              | 60 x 32 x 20 ln.           |
|                                                             | (1524 x 813 x 508mm)       |
| WEIGHT-                                                     | ———— 100 Lbs. (45 Kg.)     |
| WEIGHT w/WATER                                              | 551 Lbs. (250 Kg.)         |
| GAL. TO OVERFLOW ————                                       | 54 Gal. (204 L)            |
| BATHING WELL AT SUMP 1                                      | 8 x 42 In. (457 x 1067mm)  |
| BATHING WELL AT RIM — 2                                     | 5 X 54 In. (635 x 1372mm)  |
| WATER DEPTH TO OVERFLOW—                                    | ———— 14 In. (356mm)        |
| FLOOR LOADING — 41 L                                        | bs./Sq.Ft. (202 Kgs./Sq.m) |
| (PROJECTED AREA)                                            |                            |
| PTS.                                                        | 20.8                       |
| CUBE (FT <sup>3</sup> )———————————————————————————————————— | 35.3                       |

#### NOTES:

BATH TO BE INSTALLED ABOVE FLOOR LINE AS A RECESS INSTALLATION.

■ REFER TO INSTALLATION INSTRUCTIONS SUPPLIED WITH WHIRLPOOL FOR ADDITIONAL INFORMATION.

LEFT HAND OUTLET SHOWN, RIGHT HAND REVERSE DIMENSIONS (2083.202).

FITTINGS NOT INCLUDED AND MUST BE ORDERED SEPARATELY.

PROVIDE SUITABLE REINFORCEMENT FOR ALL SUPPORTS.

IMPORTANT: Dimensions of fixtures are nominal and may vary within the range of tolerances established by ANSI Standards Z124.1 and A112.19.7. These measurements are subject to change or cancellation. No responsibility is assumed for use of superseded or voided pages.