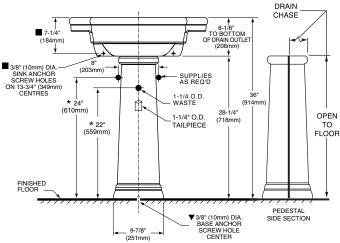

#### Nominal Dimensions:

27" x 19-3/4" x 36" (686 x 502 x 914mm)

#### To Be Specified:

- Color: White
- Recommended Faucet: 2373.701
- □ Faucet Finish:
- □ Supplies:
- □ 1-1/4" Trap:

NOTES: \* DIMENSIONS SHOWN FOR LOCATION OF SUPPLIES AND "P" TRAP ARE SUGGESTED.

▼ PEDESTAL ANCHORING SCREWS NOT INCLUDED. ■ SUITABLE FOR REINFORCEMENT ONLY. ACTUAL DIMENSIONS MUST BE TAKEN FROM FIXTURE.

PROVIDE SUITABLE REINFORCEMENT FOR ALL WALL SUPPORTS. INSTALLATION INSTRUCTIONS SUPPLIED WITH LAVATORY.

**IMPORTANT:** Dimensions of fixtures are nominal and may vary within the range of tolerances established by ANSI Standard A112.19.9. These measurements are subject to change or cancellation. No responsibility is assumed for use of superseded or voided pages.