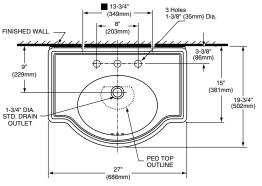

• 0282.800 Faucet holes on 8" (203mm) centers

#### Nominal Dimensions:

27" x 19-3/4" x 36" (686 x 502 x 914mm)

#### Separate Components:

0282.008 Pedestal top 8" (203mm) centers

0066.000 Pedestal only

#### **Bowl sizes:**

15-1/2" (394mm) wide 12" (305mm) front to back 6-1/8" (156mm) deep

#### To Be Specified:

- Color: White
- Recommended Faucet: 2373.701
- □ Faucet Finish:
- □ Supplies:
- □ 1-1/4" Trap:

NOTES: \* DIMENSIONS SHOWN FOR LOCATION OF SUPPLIES AND "P" TRAP ARE SUGGESTED.

▼ PEDESTAL ANCHORING SCREWS NOT INCLUDED. ■ SUITABLE FOR REINFORCEMENT ONLY. ACTUAL DIMENSIONS MUST BE TAKEN FROM FIXTURE.