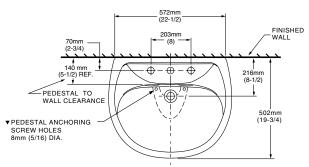

#### NOTES:

- NOTES.
  \*\* DIMENSIONS SHOWN FOR LOCATION OF SUPPLIES AND "P" TRAP ARE SUGGESTED
- ▼ PEDESTAL ANCHORING SCREWS NOT INCLUDED.
   SUITABLE FOR REINFORCEMENT ONLY. ACTUAL DIMENSIONS MUST
- BE TAKEN FROM FIXTURE.

  FITTINGS NOT INCLUDED AND MUST BE ORDERED SEPARATELY

FITTINGS NOT INCLUDED AND MUST BE ORDERED SEPARATELY. PROVIDE SUITABLE REINFORCEMENT FOR ALL WALL SUPPORTS. INSTALLATION INSTRUCTIONS SUPPLIED WITH LAVATORY.