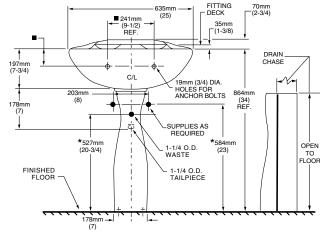

#### NOTES:

- NOTES.
  \*\* DIMENSIONS SHOWN FOR LOCATION OF SUPPLIES AND "P" TRAP ARE SUGGESTED
- ▼ PEDESTAL ANCHORING SCREWS NOT INCLUDED.
   SUITABLE FOR REINFORCEMENT ONLY. ACTUAL DIMENSIONS MUST
- BE TAKEN FROM FIXTURE.

  FITTINGS NOT INCLUDED AND MUST BE ORDERED SEPARATELY

FITTINGS NOT INCLUDED AND MUST BE ORDERED SEPARATELY. PROVIDE SUITABLE REINFORCEMENT FOR ALL WALL SUPPORTS. INSTALLATION INSTRUCTIONS SUPPLIED WITH LAVATORY.