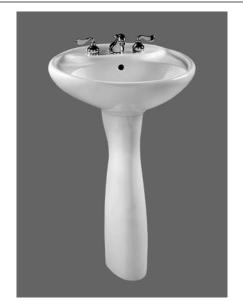

### SAVONA™ PEDESTAL SINK

- Contemporary-styled basin with raised faucet deck and backsplash
- · Made from vitreous china
- Convenient soap/accessory ledge
- · Rear overflow
- Design-matched to Savona toilets
- Supplied with mounting kit
- Shown with 3801.432 Jasmine Spread Lavatory Faucet with Perfume Bottle Handles (not included)
- ☐ 0156.803 Faucet holes on 8" (203mm) centers

#### **Nominal Dimensions:**

635 x 502 x 864mm (25" x 19-3/4" x 34")

#### **Bowl sizes:**

464mm (18-1/4") wide 324mm (12-3/4") front to back 152mm (6") deep