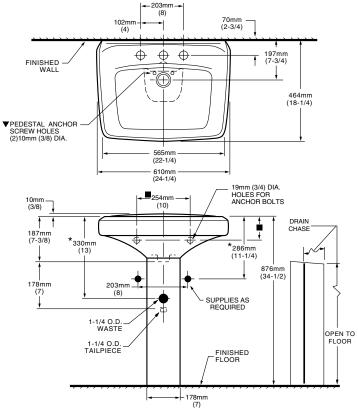

\* See faucet section for additional models available

▼ DIMENSIONS SHOWN FOR LOCATION OF SUPPLIES AND "P" TRAP ARE SUGGESTED. ▼ PEDESTAL ANCHORING SODE WEAK

PEDESTAL ANCHORING SCREWS NOT INCLUDED.

SUITABLE FOR REINFORCEMENT ONLY. ACTUAL DIMENSIONS MUST BE TAKE FROM FIXTURE. FITTINGS NOT INCLUDED AND MUST BE ORDERED SEPARATELY.

PROVIDE SUITABLE REINFORCEMENT FOR ALL WALL SUPPORTS. INSTALLATION INSTRUCTIONS SUPPLIED WITH LAVATORY.

IMPORTANT: Dimensions of fixtures are nominal and may vary within the range of tolerances established by ANSI Standard A112.19.2. These measurements are subject to change or cancellation. No responsibility is assumed for use of superseded or voided pages.