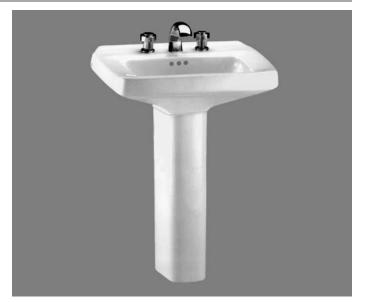

### LEXINGTON™ PEDESTAL SINK

- Minimalistic styled pedestal sink
- Made from vitreous china
- · Rear overflow
- Supplied with mounting kit
- Faucet ledge Shown with 8871.902 Amarilis faucet with Lexington handles (not included)
- □ 0178.514 Faucet holes on 8" (203mm) centers (Illustrated)
- □ 0178.536 Center Hole only

#### **Nominal Dimensions:**

616 x 464 x 867mm (24-1/4" x 18-1/4" x 34-1/2")

#### Bowl sizes:

445mm (17-1/2") wide 276mm (10-7/8") front to back 143mm (5-5/8") deep