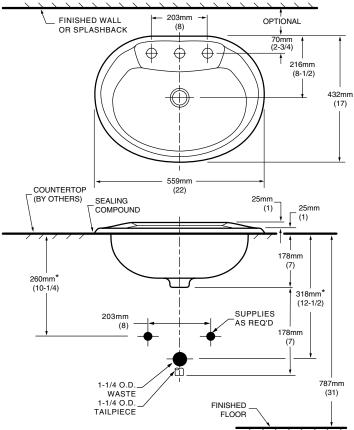

| <b>0186.803</b> Faucet holes on 8" (203mm) | centers |
|--------------------------------------------|---------|
| (illustrated)                              |         |

- ☐ 0186.403 Faucet holes on 4" (102mm) centers
- **□ 0186.001** Center hole only

#### **Nominal Dimensions:**

559 x 432mm (22" x 17")

#### **Bowl sizes:**

406mm (16") wide 254mm (10") front to back 152mm (6") deep

 ${\bf NOTES:}$  \* DIMENSIONS SHOWN FOR LOCATION OF SUPPLIES AND "P" TRAP ARE FOR COUNTERTOP CUTOUT AND INSTALLATION INSTRUCTIONS USE TEMPLATE SUPPLIED WITH SINK.
FITTINGS NOT INCLUDED WITH FIXTURE AND MUST BE ORDERED SEPARATELY. SEALING COMPOUND SUPPLIED BY OTHERS.