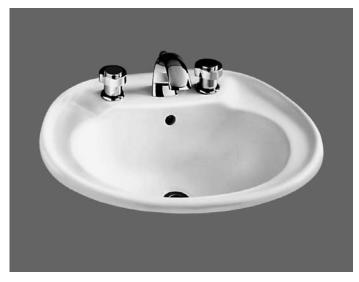

### SAVONA™ COUNTERTOP SINK

- · Raised faucet deck with backsplash rim
- · Made from vitreous china
- · Self-rimming with cutout template supplied
- Soap/accessory ledge
- · Rear overflow
- · Design matched to Savona toilets
- Shown with 8871.902 Lexington spread faucet

| <b>0186.803</b> Faucet holes on 8" (203mm) | centers |
|--------------------------------------------|---------|
| (illustrated)                              |         |

- ☐ 0186.403 Faucet holes on 4" (102mm) centers
- **□ 0186.001** Center hole only