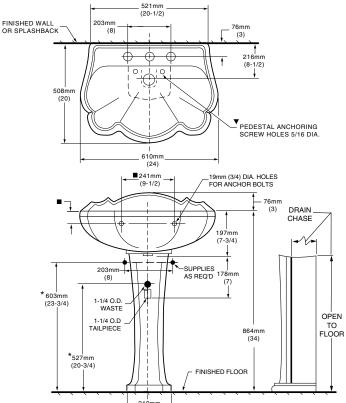

### NOTES:

\*\* DIMENSIONS SHOWN FOR LOCATION OF SUPPLIES AND "P" TRAP ARE SUGGESTED.

▼ PEDESTAL ANCHORING SCREWS NOT INCLUDED.

■ SUITABLE FOR REINFORCEMENT ONLY. ACTUAL DIMENSIONS MUST BE TAKEN FROM FIXTURE.

PROVIDE SUITABLE REINFORCEMENT FOR ALL WALL SUPPORTS. INSTALLATION INSTRUCTIONS SUPPLIED WITH LAVATORY.

IMPORTANT: Dimensions of fixtures are nominal and may vary within the range of tolerances established by ANSI Standard A112.19.2.
These measurements are subject to change or cancellation. No responsibility is assumed for use of superseded or voided pages.