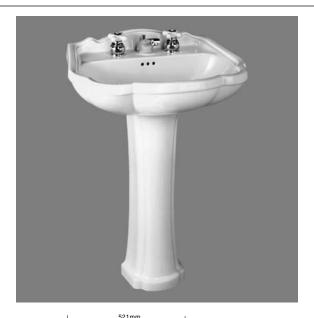

#### REPERTOIRE™ PEDESTAL SINK

- Traditional-styled basin with backsplash and matching pedestal
- Made from vitreous china
- · Rear overflow
- Supplied with mounting kit
- Faucet ledge (faucet not included)

| 0240.800 Faucet holes on 8" (203mm) centers |
|---------------------------------------------|
| (Illustrated)                               |
| 0240.400 Faucet holes on 4" (102mm) centers |
| 0240.100 Center hole only                   |

#### **Nominal Dimensions:**

610 x 559 x 864mm (24" x 20" x 34")

#### **Bowl sizes:**

533mm (21") wide 305mm (12") front to back 152mm (6") deep