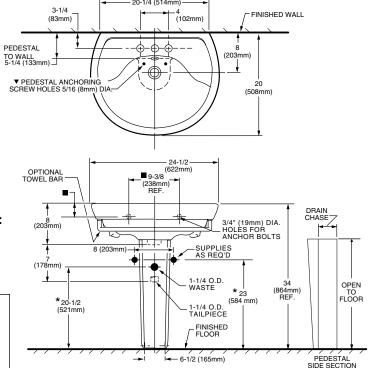

#### **Nominal Dimensions:**

24-1/4" x 20" x 34" (616 x 508 x 864mm)

### **Bowl sizes:**

19-3/8" (492mm) wide 11-7/8 (302mm) front to back 6" (152mm) deep

\* DIMENSIONS SHOWN FOR LOCATION OF SUPPLIES AND "P" TRAP ARE SUGGESTED.

▼ PEDESTAL ANCHORING SCREWS NOT INCLUDED.
■ SUITABLE FOR REINFORCEMENT ONLY. ACTUAL DIMENSIONS MUST BE TAKEN FROM FIXTURE.

FITTINGS NOT INCLUDED AND MUST BE ORDERED SEPARATELY. PROVIDE SUITABLE REINFORCEMENT FOR ALL WALL SUPPORTS. INSTALLATION INSTRUCTIONS SUPPLIED WITH LAVATORY.

IMPORTANT: Dimensions of fixtures are nominal and may vary within the range of tolerances established by ANSI Standard A112.19.2. These measurements are subject to change or cancellation. No responsibility is assumed for use of superseded or voided pages.