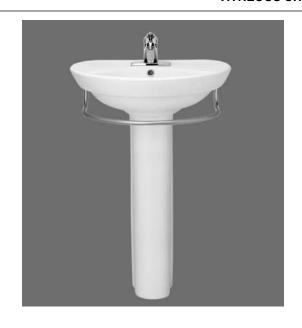

#### RAVENNA™ PEDESTAL SINK

- · Contemporary sleek design
- · Made from vitreous china
- Rear overflow
- Faucet ledge with generous shelf area
- Supplied with mounting kit
- Optional integral mounted towel bar (ordered separately, installed by customer)
- Shown with 2000.101 Ceramix single lever faucet (not included)

#### **Nominal Dimensions:**

24-1/4" x 20" x 34" (616 x 508 x 864mm)

### **Bowl sizes:**

19-3/8" (492mm) wide 11-7/8 (302mm) front to back 6" (152mm) deep